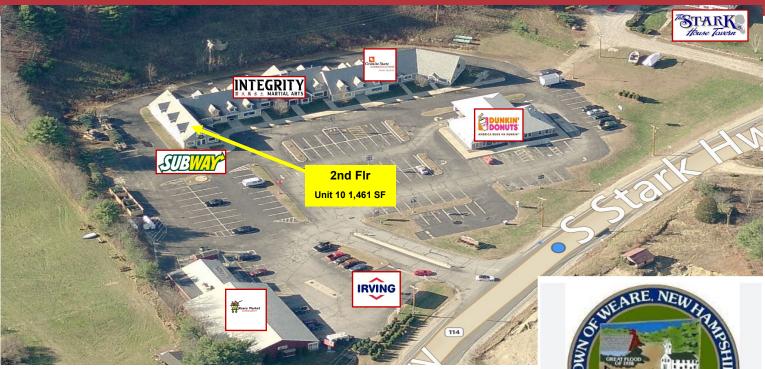

### **Property Features**

- 1,461±SF Retail Office Space
- Great visibility on busy South Stark Highway
- Anchor tenants, Dunkin Donuts, Subway
- Paved Ample parking

# 425 South Stark Highway Weare NH

Join one of Weare's most successful retail plazas located on Rt. 114. This multi tenant two story office condo's for Retail or Office use. Located at Lanctot Center along with Dunkin Donuts, Gas Station, Convenience Store, Subway and several tenants in building. A must see!