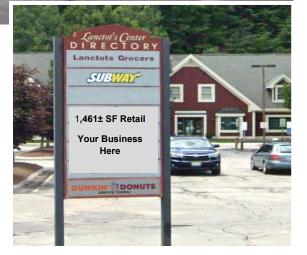

### **Property Features**

- 1,461±SF Retail Office Space
- Great visibility on busy South Stark Highway
- Anchor tenants, Dunkin Donuts, Subway
- Paved Ample parking

# 425 South Stark Highway Weare NH

Join one of Weare's most successful retail plazas located on Rt. 114. This multi tenant two story office condo's for Retail or Office use. Located at Lanctot Center along with Dunkin Donuts, Gas Station, Convenience Store, Subway and several tenants in building. A must see!