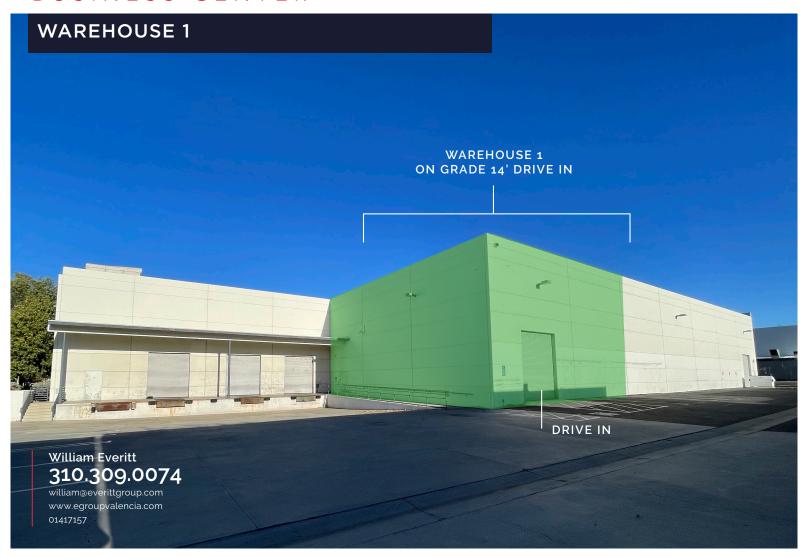

## EVERITTGROUP BUSINESS CENTER

OFFICE/FLEX Approximately 1,070± SF

**AVAILABLE POWER** 2,000z/480v 3pHeavy

LOADING/CLEARANCE 1 On-Grade Drive In 14' Clearance

## **WAREHOUSE 1**

| Type of Lease         | Modified Gross                              |
|-----------------------|---------------------------------------------|
|                       |                                             |
| Price Per SF          | \$1.35 mo/\$16.20 yr                        |
| Loading               | 1 Drive In, 14' Clearance                   |
| Warehouse Clearance   | 27'                                         |
| Flex/Office           | 1,070 ± SF                                  |
| Total Space Available | 5,434 ± SF Total                            |
| Zoning                | SCBP-Industrial<br>Light Manufacturing      |
| Year Built            | 1999                                        |
| Building Size*        | 83,707 SF                                   |
| Lot Size              | 137,815 SF (3.16 AC)                        |
| Address               | 25000 Avenue Stanford<br>Valencia, CA 91355 |
|                       |                                             |

Everitt Group Business Center at 25000 Ave Stanford presents for lease 5.434± SF of warehouse space located in the highly desirable Valencia industrial center with immediate access to Interstate 5 Freeway and SR 126.