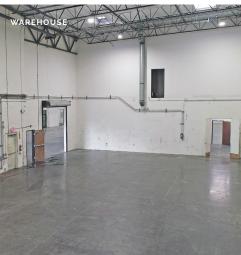

## **WAREHOUSE 1**

| Type of Lease         | Modified Gross                              |
|-----------------------|---------------------------------------------|
|                       |                                             |
| Price Per SF          | \$1.35 mo/\$16.20 yr                        |
| Loading               | 1 Drive In, 14' Clearance                   |
| Warehouse Clearance   | 27'                                         |
| Flex/Office           | 1,070 ± SF                                  |
| Total Space Available | 5,434 ± SF Total                            |
| Zoning                | SCBP-Industrial<br>Light Manufacturing      |
| Year Built            | 1999                                        |
| Building Size*        | 83,707 SF                                   |
| Lot Size              | 137,815 SF (3.16 AC)                        |
| Address               | 25000 Avenue Stanford<br>Valencia, CA 91355 |
|                       |                                             |