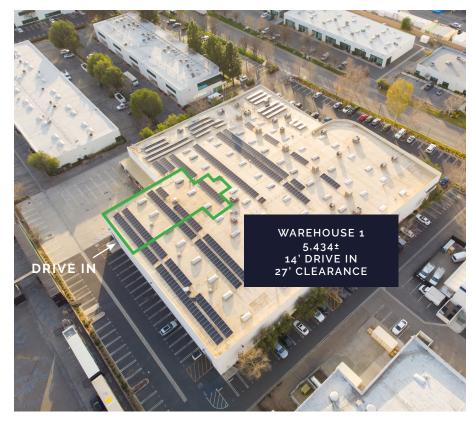

## **WAREHOUSE 1**

| Type of Lease         | Modified Gross                              |
|-----------------------|---------------------------------------------|
|                       |                                             |
| Price Per SF          | \$1.35 mo/\$16.20 yr                        |
| Loading               | 1 Drive In, 14' Clearance                   |
| Warehouse Clearance   | 27'                                         |
| Flex/Office           | 1,070 ± SF                                  |
| Total Space Available | 5,434 ± SF Total                            |
| Zoning                | SCBP-Industrial<br>Light Manufacturing      |
| Year Built            | 1999                                        |
| Building Size*        | 83,707 SF                                   |
| Lot Size              | 137,815 SF (3.16 AC)                        |
| Address               | 25000 Avenue Stanford<br>Valencia, CA 91355 |
|                       |                                             |

Everitt Group Business Center at 25000 Ave Stanford presents for lease 5.434± SF of warehouse space located in the highly desirable Valencia industrial center with immediate access to Interstate 5 Freeway and SR 126.