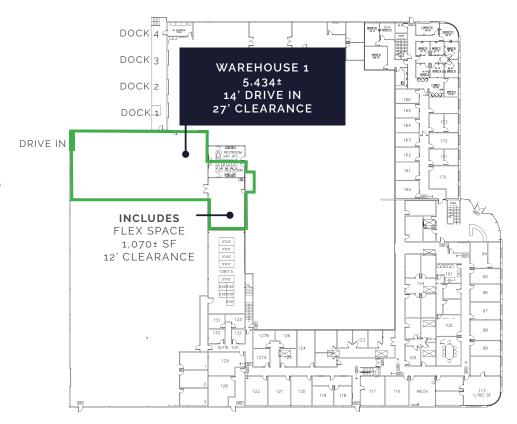

## EVERITTGROUP BUSINESS CENTER

OFFICE/FLEX Approximately 1,070± SF

**AVAILABLE POWER** 2,000z/480v 3pHeavy

LOADING/CLEARANCE 1 On-Grade Drive In 14' Clearance

## **WAREHOUSE 1**

| Type of Lease         | Modified Gross                              |
|-----------------------|---------------------------------------------|
|                       |                                             |
| Price Per SF          | \$1.35 mo/\$16.20 yr                        |
| Loading               | 1 Drive In, 14' Clearance                   |
| Warehouse Clearance   | 27'                                         |
| Flex/Office           | 1,070 ± SF                                  |
| Total Space Available | 5,434 ± SF Total                            |
| Zoning                | SCBP-Industrial<br>Light Manufacturing      |
| Year Built            | 1999                                        |
| Building Size*        | 83,707 SF                                   |
| Lot Size              | 137,815 SF (3.16 AC)                        |
| Address               | 25000 Avenue Stanford<br>Valencia, CA 91355 |
|                       |                                             |