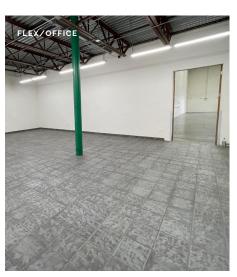

## EVERITTGROUP BUSINESS CENTER

OFFICE/FLEX Approximately 1,070± SF

**AVAILABLE POWER** 2,000z/480v 3pHeavy

LOADING/CLEARANCE 1 On-Grade Drive In 14' Clearance

## **WAREHOUSE 1**

| Type of Lease         | Modified Gross                              |
|-----------------------|---------------------------------------------|
|                       |                                             |
| Price Per SF          | \$1.35 mo/\$16.20 yr                        |
| Loading               | 1 Drive In, 14' Clearance                   |
| Warehouse Clearance   | 27'                                         |
| Flex/Office           | 1,070 ± SF                                  |
| Total Space Available | 5,434 ± SF Total                            |
| Zoning                | SCBP-Industrial<br>Light Manufacturing      |
| Year Built            | 1999                                        |
| Building Size*        | 83,707 SF                                   |
| Lot Size              | 137,815 SF (3.16 AC)                        |
| Address               | 25000 Avenue Stanford<br>Valencia, CA 91355 |
|                       |                                             |