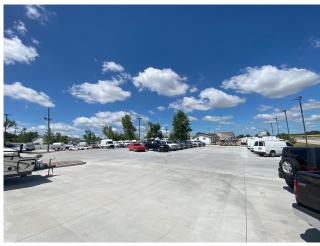

## **Property Details**

- > 12542 Veterans Memorial Parkway Wentzville, MO 63385
  - $\rightarrow$  2+/- Acres with 2,000 +/- SF of Buildings

Cornerstone

Commercial Realty, Inc.

- > Prime Location: Just West of I-70 & Route A/Freymuth Rd Interchange with 2 Curb Cuts on Veterans Memorial Pkwy
- > Enhanced Signage: Large Monument Sign and Building Signage Available
- > Recent Property Improvements: All New Concrete Lot, LED Lights, Exterior Building Upgrades, Landscaping, Detention and Signage
- > Formerly Travers Automotive & RV
  - In addition to automotive related sales use, Property offers Multi-Use Potential with "C-3" HWY Commercial Zoning
- > Take advantage and become a part of the dynamic and highly sought after Wentzville market
- > FOR LEASE: \$8,733/Month
  (Plus RE Taxes, Insurance and Tenant to Self Maintain CAM)