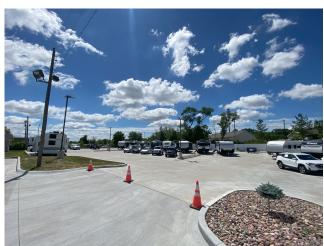

## **Property Details**

- > 12542 Veterans Memorial Parkway Wentzville, MO 63385
  - $\rightarrow$  2+/- Acres with 2,000 +/- SF of Buildings

Cornerstone

Commercial Realty, Inc.

- > Prime Location: Just West of I-70 & Route A/Freymuth Rd Interchange with 2 Curb Cuts on Veterans Memorial Pkwy
- > Enhanced Signage: Large Monument Sign and Building Signage Available
- > Recent Property Improvements: All New Concrete Lot, LED Lights, Exterior Building Upgrades, Landscaping, Detention and Signage
- > Formerly Travers Automotive & RV
  - In addition to automotive related sales use, Property offers Multi-Use Potential with "C-3" HWY Commercial Zoning
- > Take advantage and become a part of the dynamic and highly sought after Wentzville market
- > FOR LEASE: \$8,733/Month
  (Plus RE Taxes, Insurance and Tenant to Self Maintain CAM)