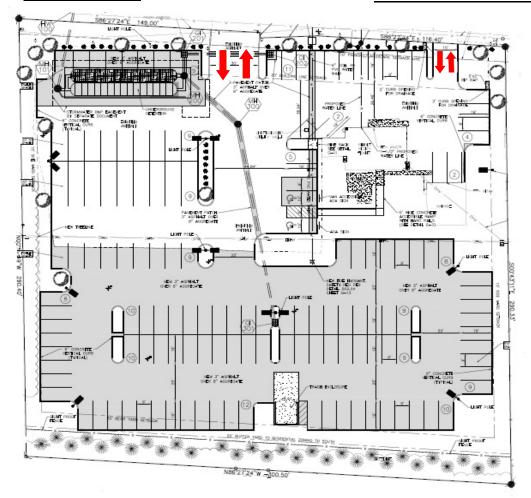

ge and become a part of the dynamic and highly sought after Wentzville market
- > FOR LEASE: \$8,733/Month
  (Plus RE Taxes, Insurance and Tenant to Self Maintain CAM)

#### 2024 Demographics

| RADIUS  | POPULATION | HOUSEHOLDS | AVG HH INCOME |
|---------|------------|------------|---------------|
| 1 Mile  | 5,082      | 2,004      | \$101,906     |
| 5 Mile  | 103,380    | 38,059     | \$118,442     |
| 10 Mile | 240,938    | 86,828     | \$118,573     |



#### **Traffic Counts**

▶ I-70: 85,584 VPD

▶ I-64: 78,897 VPD

Veterans Memorial Pkwy: 2,240 VPD

For Lease  $\rightarrow$ 

12542 Veterans Memorial Dr. Wentzville, MO 63385

**CONTACT US** 

Jason Morgan 314.560.8114 | jm@ccr-stl.com Tommy Leonard
314.675.5240 | tleonard@ccr-stl.com





# **SITE PLAN**

## **AERIAL DEPICTION**





For Lease →

12542 Veterans Memorial Dr. Wentzville, MO 63385

**CONTACT US** 

Jason Morgan 314.560.8114 | jm@ccr-stl.com Tommy Leonard 314.675.5240 | tleonard@ccr-stl.com



Cornerstone Commercial Realty, Inc. 8000 Maryland Avenue, Suite 1120 St. Louis, MO 63105

www.ccr-stl.com













For Lease →

12542 Veterans Memorial Dr. Wentzville, MO 63385

**CONTACT US** 

Jason Morgan 314.560.8114 | jm@ccr-stl.com Tommy Leonard 314.675.5240 | tleonard@ccr-stl.com

The information contained herein has been obtained from the owner of the property or from other sources. The brokers do not guarantee the accuracy of the information. Sellers and brokers make no representation as to the environmental or other condition of the property and recommend that purchaser/tenant investigate fully.