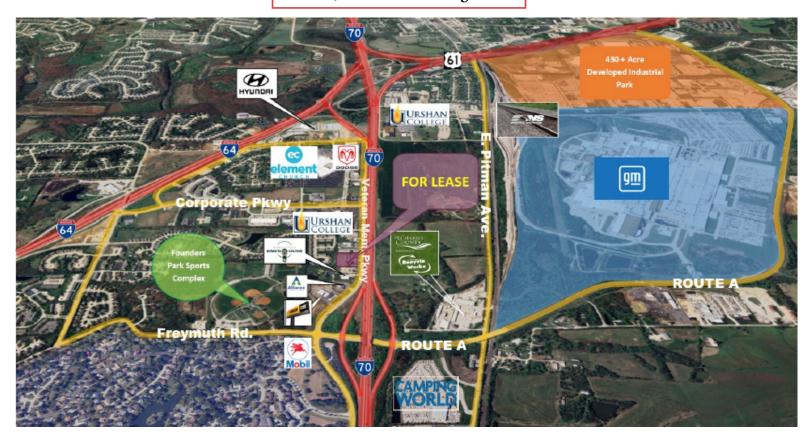

## **Property Details**

- > 12542 Veterans Memorial Parkway Wentzville, MO 63385
  - $\rightarrow$  2+/- Acres with 2,000 +/- SF of Buildings

Cornerstone

Commercial Realty, Inc.

- > Prime Location: Just West of I-70 & Route A/Freymuth Rd Interchange with 2 Curb Cuts on Veterans Memorial Pkwy
- > Enhanced Signage: Large Monument Sign and Building Signage Available
- > Recent Property Improvements: All New Concrete Lot, LED Lights, Exterior Building Upgrades, Landscaping, Detention and Signage
- > Formerly Travers Automotive & RV
  - In addition to automotive related sales use, Property offers Multi-Use Potential with "C-3" HWY Commercial Zoning
- > Take advantage and become a part of the dynamic and highly sought after Wentzville market
- > FOR LEASE: \$8,733/Month
  (Plus RE Taxes, Insurance and Tenant to Self Maintain CAM)

## **AERIAL DEPICTION**

For Lease →

12542 Veterans Memorial Dr. Wentzville, MO 63385

**CONTACT US** 

Jason Morgan 314.560.8114 | jm@ccr-stl.com Tommy Leonard 314.675.5240 | tleonard@ccr-stl.com

Cornerstone Commercial Realty, Inc. 8000 Maryland Avenue, Suite 1120 St. Louis, MO 63105