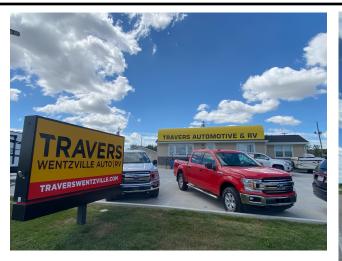

## **Property Details**

- > 12542 Veterans Memorial Parkway Wentzville, MO 63385
  - $\rightarrow$  2+/- Acres with 2,000 +/- SF of Buildings

Cornerstone

Commercial Realty, Inc.

- > Prime Location: Just West of I-70 & Route A/Freymuth Rd Interchange with 2 Curb Cuts on Veterans Memorial Pkwy
- > Enhanced Signage: Large Monument Sign and Building Signage Available
- > Recent Property Improvements: All New Concrete Lot, LED Lights, Exterior Building Upgrades, Landscaping, Detention and Signage
- > Formerly Travers Automotive & RV
  - In addition to automotive related sales use, Property offers Multi-Use Potential with "C-3" HWY Commercial Zoning
- > Take advantage and become a part of the dynamic and highly sought after Wentzville market
- > FOR LEASE: \$8,733/Month
  (Plus RE Taxes, Insurance and Tenant to Self Maintain CAM)