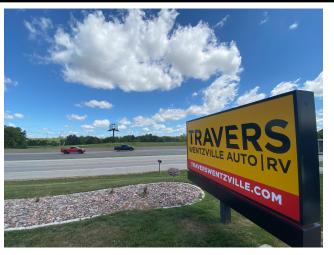

## **Property Details**

- > 12542 Veterans Memorial Parkway Wentzville, MO 63385
  - $\rightarrow$  2+/- Acres with 2,000 +/- SF of Buildings

Cornerstone

Commercial Realty, Inc.

- > Prime Location: Just West of I-70 & Route A/Freymuth Rd Interchange with 2 Curb Cuts on Veterans Memorial Pkwy
- > Enhanced Signage: Large Monument Sign and Building Signage Available
- > Recent Property Improvements: All New Concrete Lot, LED Lights, Exterior Building Upgrades, Landscaping, Detention and Signage
- > Formerly Travers Automotive & RV
  - In addition to automotive related sales use, Property offers Multi-Use Potential with "C-3" HWY Commercial Zoning
- > Take advantage and become a part of the dynamic and highly sought after Wentzville market
- > FOR LEASE: \$8,733/Month
  (Plus RE Taxes, Insurance and Tenant to Self Maintain CAM)