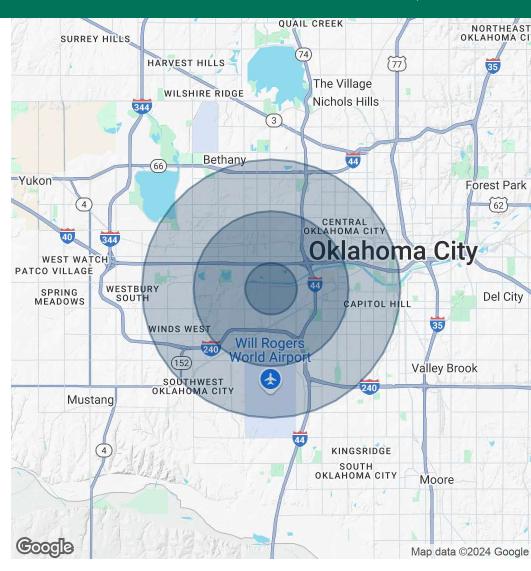

## FROSTED MUG BAR AND GRILL

| POPULATION           | 1 MILE | 3 MILES | 5 MILES |
|----------------------|--------|---------|---------|
| Total Population     | 2,546  | 39,672  | 199,064 |
| Average Age          | 36     | 34      | 36      |
| Average Age (Male)   | 35     | 34      | 35      |
| Average Age (Female) | 36     | 35      | 36      |
| HOUSEHOLDS & INCOME  | 1 MILE | 3 MILES | 5 MILES |

| HOUSEHOLDS & INCOME | 1 MILE    | 3 MILES   | 5 MILES   |
|---------------------|-----------|-----------|-----------|
| Total Households    | 1,051     | 14,376    | 73,848    |
| # of Persons per HH | 2.4       | 2.8       | 2.7       |
| Average HH Income   | \$73,357  | \$52,531  | \$64,946  |
| Average House Value | \$100,568 | \$118,960 | \$178,411 |

Demographics data derived from AlphaMap