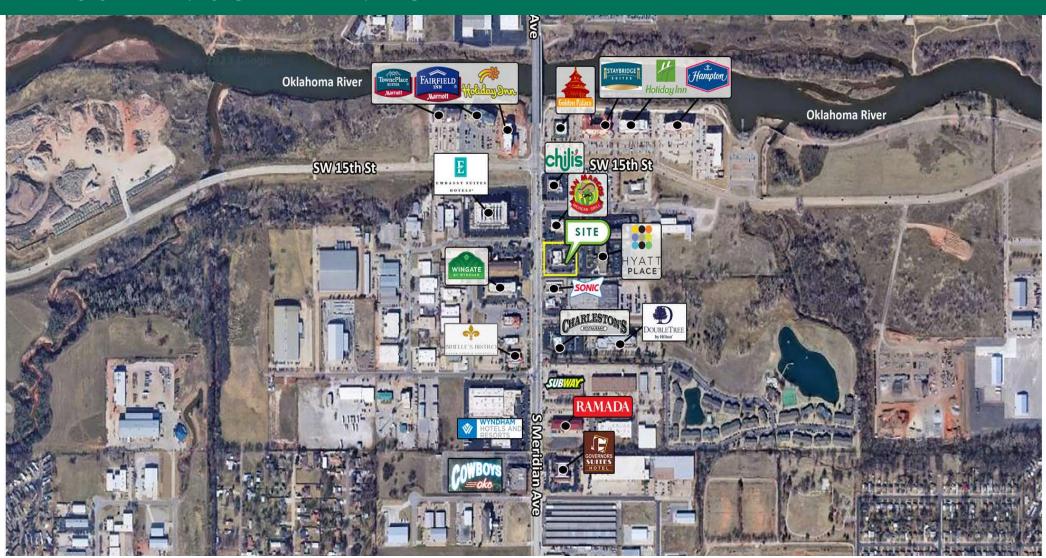

#### PROPERTY DESCRIPTION

Located at 1800 S Meridian Ave in Oklahoma City, OK, The Frosted Mug Bar and Grill presents a highly desirable NNN investment opportunity. The property is strategically located at the intersection of SW 15th and S Meridian and offers excellent visibility and exposure along the bustling S Meridian corridor. The building is 6,344 square feet, situated on a 1.72-acre lot. and includes ample parking.

## FROSTED MUG BAR AND GRILL

| POPULATION           | 1 MILE | 3 MILES | 5 MILES |
|----------------------|--------|---------|---------|
| Total Population     | 2,546  | 39,672  | 199,064 |
| Average Age          | 36     | 34      | 36      |
| Average Age (Male)   | 35     | 34      | 35      |
| Average Age (Female) | 36     | 35      | 36      |
| HOUSEHOLDS & INCOME  | 1 MILE | 3 MILES | 5 MILES |

| HOUSEHOLDS & INCOME | 1 MILE    | 3 MILES   | 5 MILES   |
|---------------------|-----------|-----------|-----------|
| Total Households    | 1,051     | 14,376    | 73,848    |
| # of Persons per HH | 2.4       | 2.8       | 2.7       |
| Average HH Income   | \$73,357  | \$52,531  | \$64,946  |
| Average House Value | \$100,568 | \$118,960 | \$178,411 |