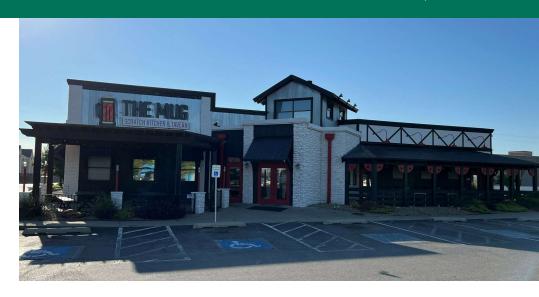

## FROSTED MUG BAR AND GRILL

1800 SOUTH MERIDIAN AVENUE OKLAHOMA CITY, OK 73108