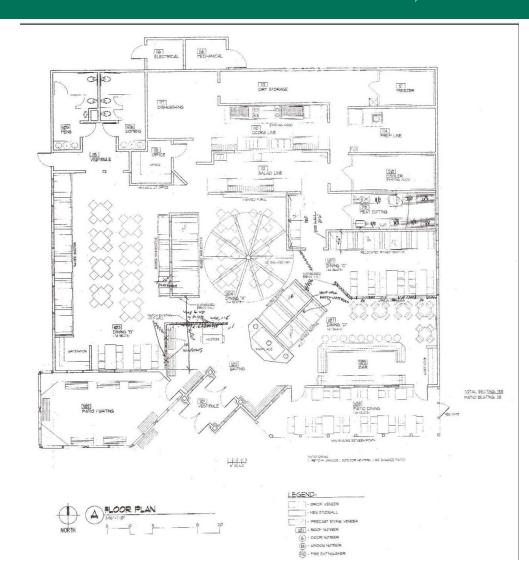

#### PROPERTY DESCRIPTION

Located at 1800 S Meridian Ave in Oklahoma City, OK, The Frosted Mug Bar and Grill presents a highly desirable NNN investment opportunity. The property is strategically located at the intersection of SW 15th and S Meridian and offers excellent visibility and exposure along the bustling S Meridian corridor. The building is 6,344 square feet, situated on a 1.72-acre lot. and includes ample parking.