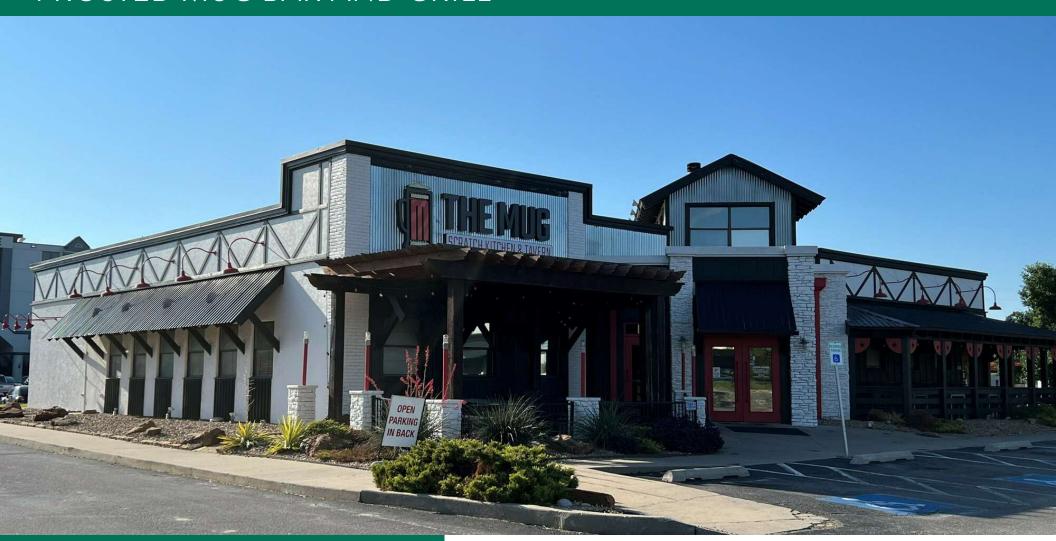

## FROSTED MUG BAR AND GRILL

1800 SOUTH MERIDIAN AVENUE OKLAHOMA CITY, OK 73108

#### PROPERTY DESCRIPTION

Located at 1800 S Meridian Ave in Oklahoma City, OK, The Frosted Mug Bar and Grill presents a highly desirable NNN investment opportunity. The property is strategically located at the intersection of SW 15th and S Meridian and offers excellent visibility and exposure along the bustling S Meridian corridor. The building is 6,344 square feet, situated on a 1.72-acre lot. and includes ample parking.