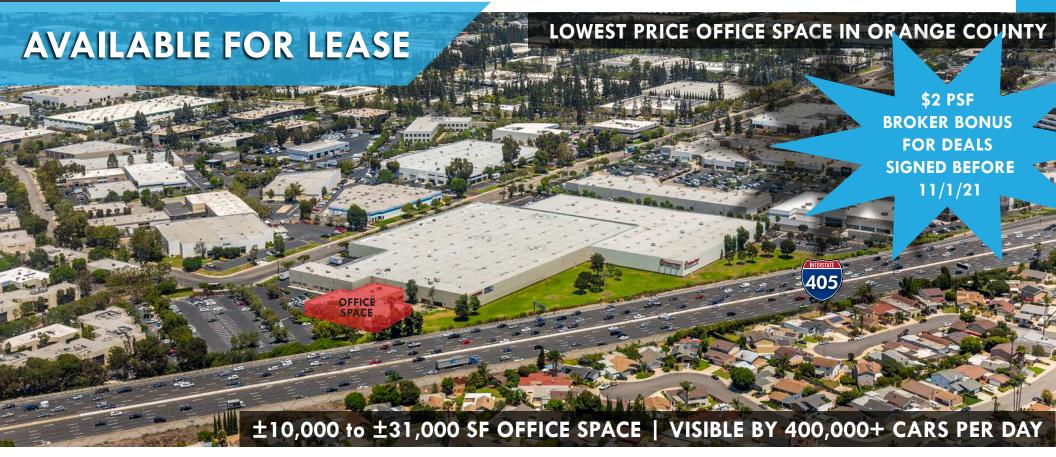

# **UNIQUE OPPORTUNITY**

# FRONTAGE ON 405 FREEWAY

1683 Sunflower Avenue • Costa Mesa, CA

### PROPERTY FEATURES:

- ±31,000 SF Office building
- Available NOW
- Major freeway frontage along San Diego (405) Freeway
- Immediate freeway access
- Spaces zoning from 10,000 SF to 31,000 SF

- 5 minutes to John Wayne Airport
- 2 minutes to South Coast Plaza
- Signage Opportunity
- \$1.25 Full Service Gross