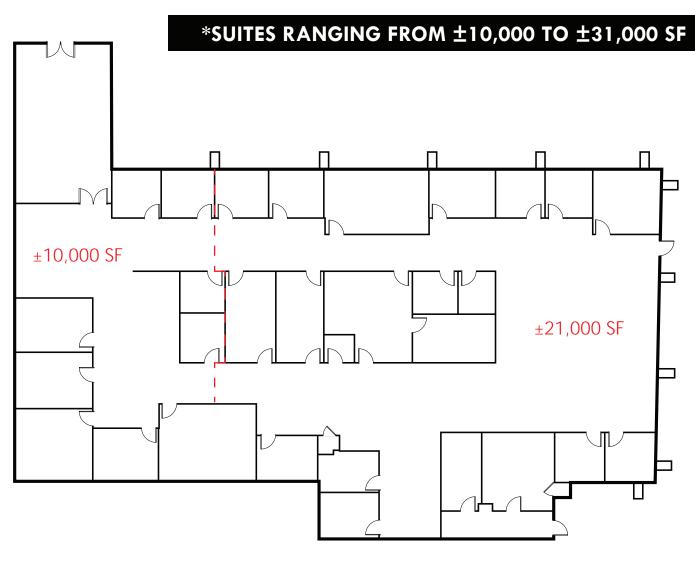

# **SITE PLAN**

### PROPERTY FEATURES:

- ±31,000 SF Office building
- Available NOW
- Major freeway frontage along San Diego (405) Freeway
- Immediate freeway access
- Spaces zoning from 10,000 SF to 31,000 SF

- 5 minutes to John Wayne Airport
- 2 minutes to South Coast Plaza
- Signage Opportunity
- \$1.25 Full Service Gross