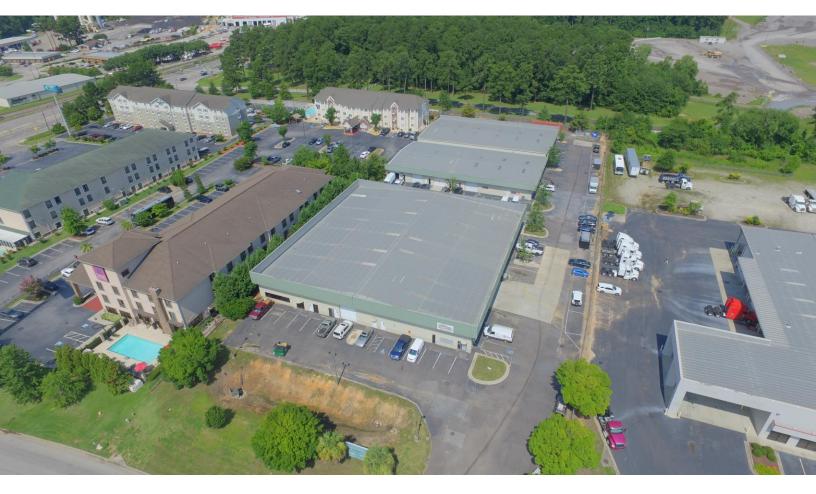

#### **PROPERTY OVERVIEW**

2917 Riverwest Drive is located conveniently <sup>1</sup>/<sub>4</sub> mile west of the I-20 ramp at Riverwatch Parkway and minutes from downtown Augusta and Evans, GA. The building offers the flexibility to lease a smaller suite of 1,745 SF. Great location and floorplans for office/showroom, light distribution or service needs.