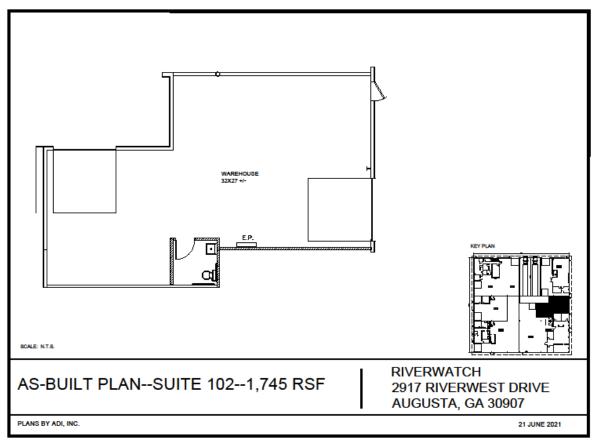

#### **AVAILABLE SPACES**

Suite 101 – 3,346 SF \$10.50/SF/MG Suite 102 – 1,745 SF \$14.00/SF/MG

#### **PROPERTY OVERVIEW**

2917 Riverwest Drive is located conveniently <sup>1</sup>/<sub>4</sub> mile west of the I-20 ramp at Riverwatch Parkway and minutes from downtown Augusta and Evans, GA. The building offers the flexibility to lease a smaller suite of 1,745 SF. Great location and floorplans for office/showroom, light distribution or service needs.