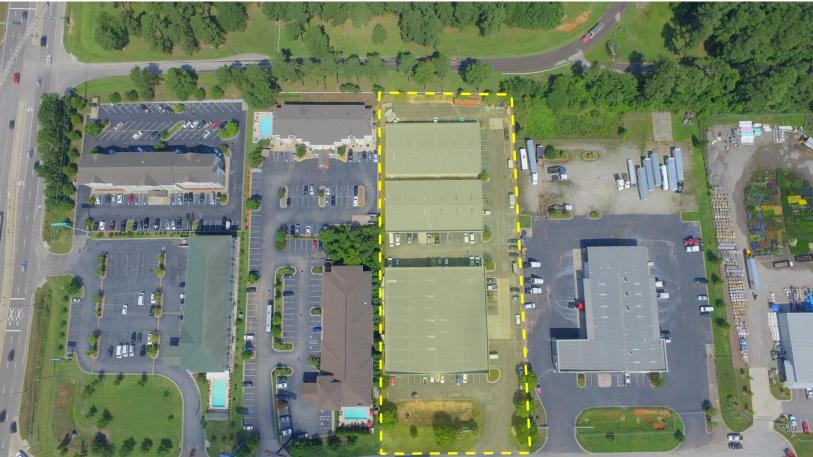

#### **PROPERTY OVERVIEW**

2917 Riverwest Drive is located conveniently <sup>1</sup>/<sub>4</sub> mile west of the I-20 ramp at Riverwatch Parkway and minutes from downtown Augusta and Evans, GA. The building offers the flexibility to lease a smaller suite of 1,745 SF. Great location and floorplans for office/showroom, light distribution or service needs.