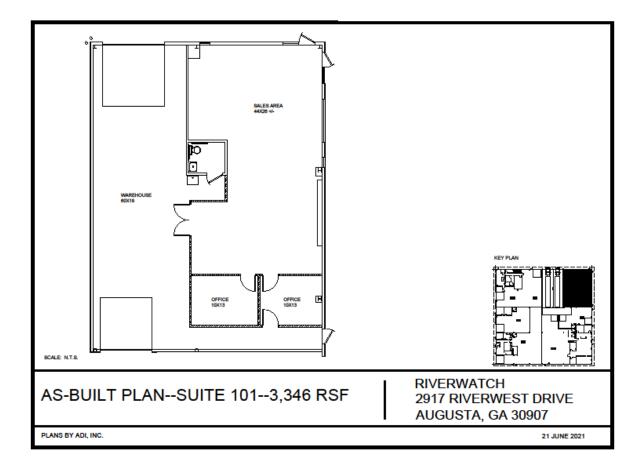

#### **AVAILABLE SPACES**

Suite 101 – 3,346 SF \$10.50/SF/MG Suite 102 – 1,745 SF \$14.00/SF/MG

### 2917 Riverwest Drive