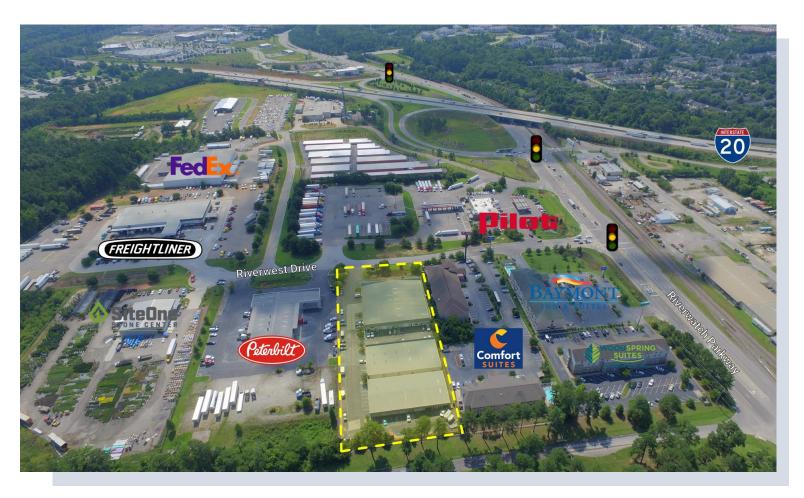

#### **PROPERTY OVERVIEW**

2917 Riverwest Drive is located conveniently <sup>1</sup>/<sub>4</sub> mile west of the I-20 ramp at Riverwatch Parkway and minutes from downtown Augusta and Evans, GA. The building offers the flexibility to lease a smaller suite of 1,745 SF. Great location and floorplans for office/showroom, light distribution or service needs.

#### LOCATION OVERVIEW

**DIRECTIONS:** From I-20 coming from Atlanta, take exit 200 and turn onto Riverwatch Parkway. From I-20 coming from Columbia, take exit 200 and turn right onto Riverwatch Parkway.