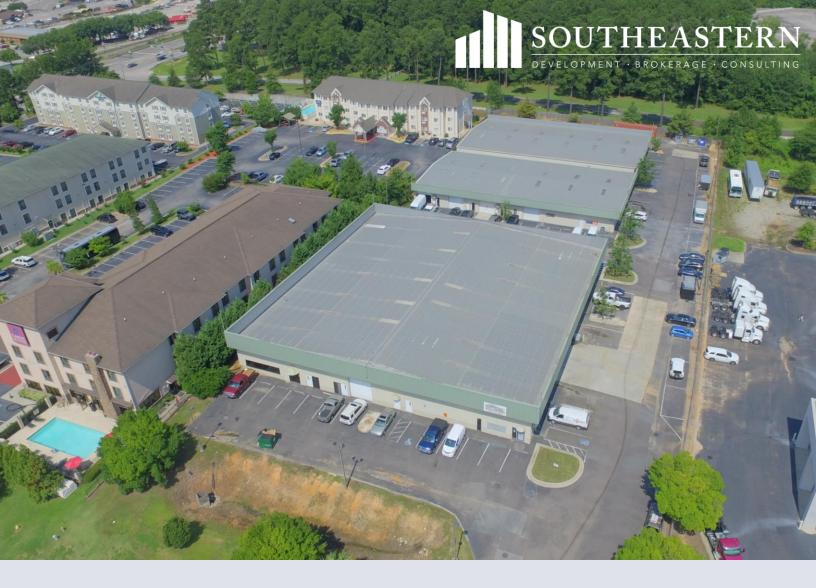

# Savannah River Trade Center

### 2917 Riverwest Drive | Augusta, GA 30907

#### **PROPERTY OVERVIEW**

2917 Riverwest Drive is located conveniently <sup>1</sup>/<sub>4</sub> mile west of the I-20 ramp at Riverwatch Parkway and minutes from downtown Augusta and Evans, GA. The building offers the flexibility to lease a smaller suite of 1,745 SF. Great location and floorplans for office/showroom, light distribution or service needs.