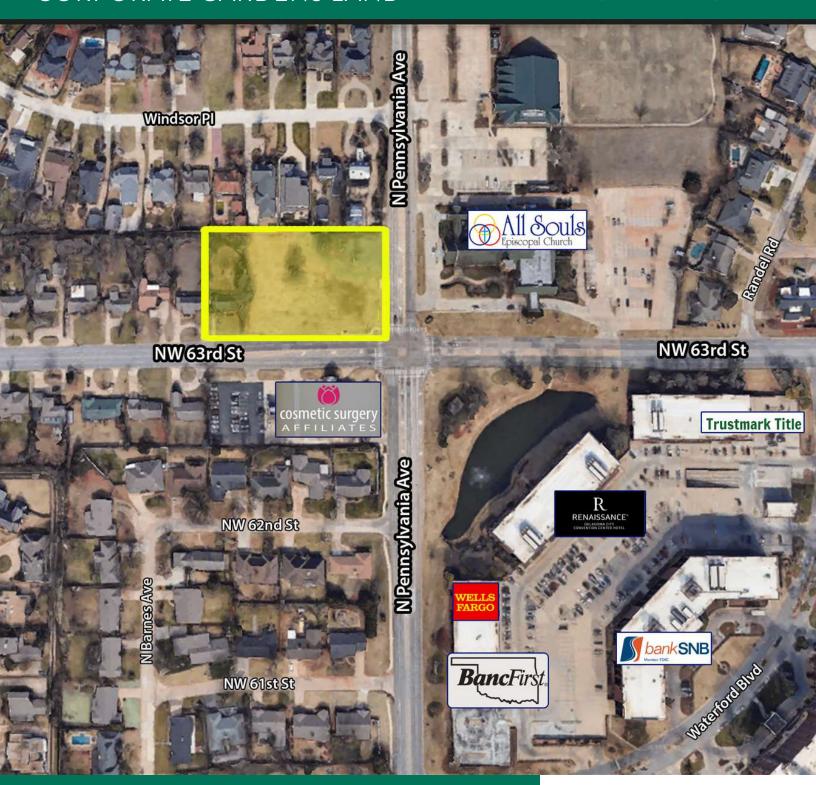

#### PROPERTY DESCRIPTION

The Corporate Gardens land consists of 1.3 acres of developable land. The property is located on the NW/Corner of 63rd and Penn in Nichols Hills, Oklahoma. The site would be best situated for an office or multi-family development. The property is surrounded by the following retailers/office users: Bellini's, Wells Fargo, BancFirst, Bank SNB, Renaissance Waterford, Traders Joe's and Whole Foods Market.

#### OFFERING SUMMARY

| Sale Price:        |             | \$3,250,000 |
|--------------------|-------------|-------------|
| Lot Size:          |             | 58,232 SF   |
| TRAFFIC COUNTS     |             |             |
| NW 63rd St         | east        | 18,959      |
| NW 63rd St         | west        | 18,882      |
| N Pennsylvania Ave | north/south | 10,487      |