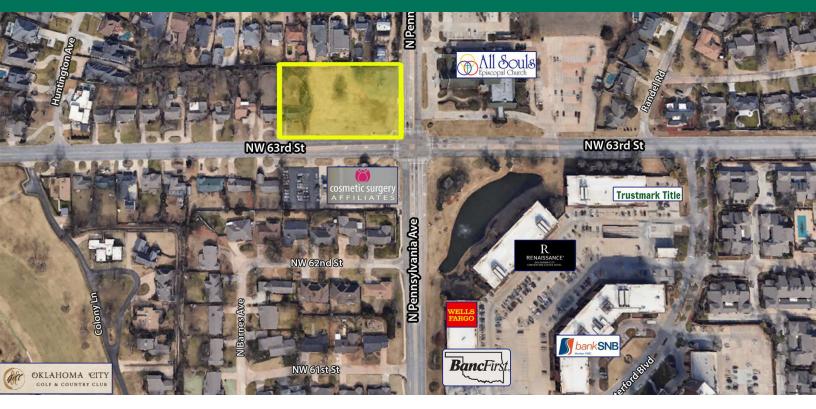

#### PROPERTY DESCRIPTION

The Corporate Gardens land consists of 1.3 acres of developable land. The property is located on the NW/Corner of 63rd and Penn in Nichols Hills, Oklahoma. The site would be best situated for an office or multi-family development. The property is surrounded by the following retailers/office users: Bellini's, Wells Fargo, BancFirst, Bank SNB, Renaissance Waterford, Traders Joe's and Whole Foods Market.

#### OFFERING SUMMARY

| Sale Price:        |             | \$3,250,000 |
|--------------------|-------------|-------------|
| Lot Size:          |             | 58,232 SF   |
| TRAFFIC COUNTS     |             |             |
| NW 63rd St         | east        | 18,959      |
| NW 63rd St         | west        | 18,882      |
| N Pennsylvania Ave | north/south | 10,487      |