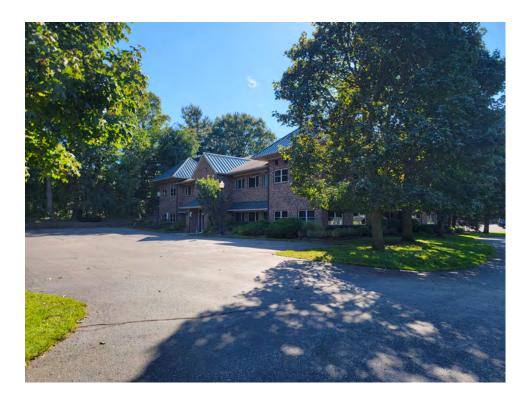

Class "A" office suites available for lease in Raleigh Woods Office building on the corner of James Street and Beeline Road. Great location on the North side of Holland, in close proximity to US-31 near many retail shopping centers. Building offers a beautiful setting with an elegant foyer, ample parking, on-site basement storage and elevator access. There are currently four suites available for lease.

### **BUILDING HIGHLIGHTS**

- Professional office building
- Nicely landscaped
- Elegant foyer
- Functional layout
- Suites individually metered with separate mechanicals
- Great location
- Ample on-site parking