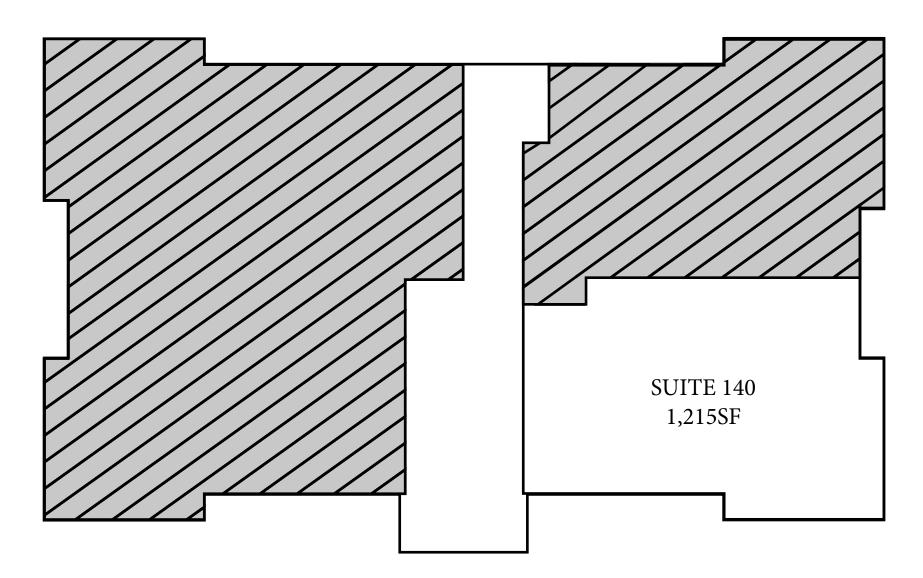

### LEASE INFORMATION

| Suite            | 140                            | 230           | 240           | 250           |
|------------------|--------------------------------|---------------|---------------|---------------|
| Available SF     | 1,215 SF                       | 1,300 SF      | 1,280 SF      | 1,280 SF      |
| Price per SF     | \$17.75                        | \$16.00       | \$16.00       | \$16.00       |
| Monthly Rent     | \$1,800/month                  | \$1,734/month | \$1,706/month | \$1,706/month |
| Term             | 36 Months                      | 36 Months     | 36 Months     | 36 Months     |
| Taxing Authority | Holland Charter                |               |               |               |
| County           | Ottawa                         |               |               |               |
| Zoning           | PUD (Planned Unit Development) |               |               |               |

### SITE PLAN- 1ST FLOOR