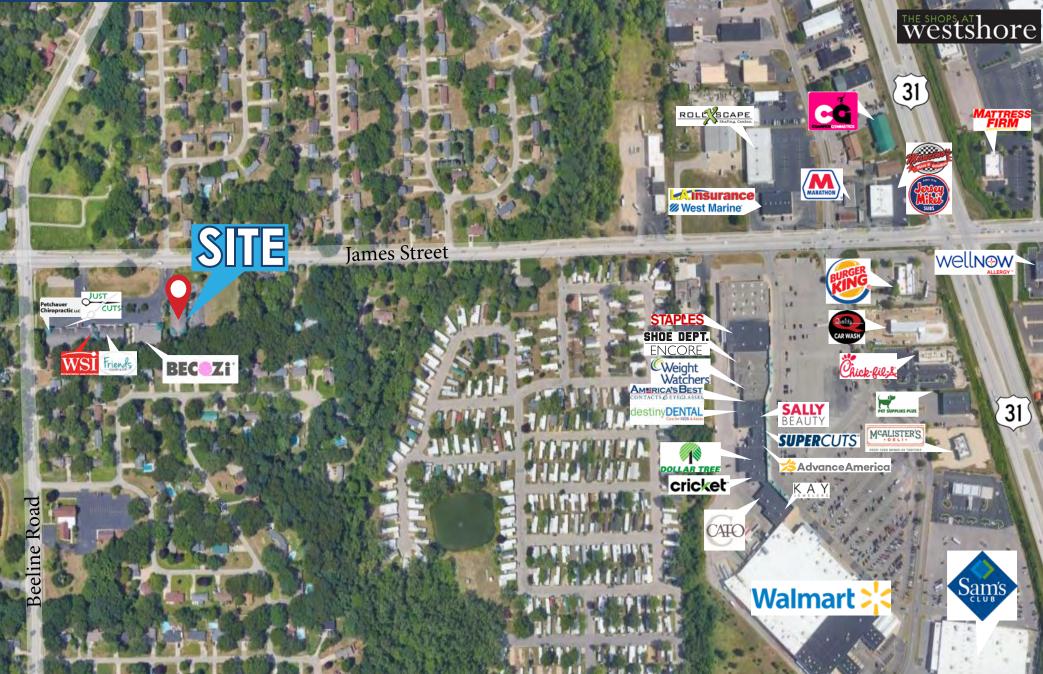

Class "A" office suites available for lease in Raleigh Woods Office building on the corner of James Street and Beeline Road. Great location on the North side of Holland, in close proximity to US-31 near many retail shopping centers. Building offers a beautiful setting with an elegant foyer, ample parking, on-site basement storage and elevator access. There are currently four suites available for lease.

### SITE PLAN- 2ND FLOOR

RE

**AERIAL MAP** 

44 East 8th Street, Suite 510 | Holland, MI 49423 | 616.394.4500