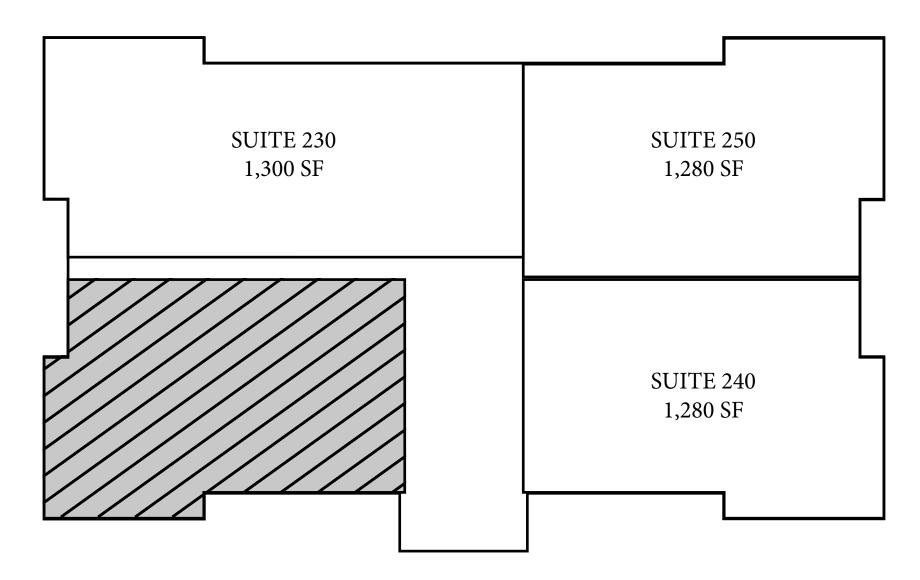

### LEASE INFORMATION

| Suite            | 140                            | 230           | 240           | 250           |
|------------------|--------------------------------|---------------|---------------|---------------|
| Available SF     | 1,215 SF                       | 1,300 SF      | 1,280 SF      | 1,280 SF      |
| Price per SF     | \$17.75                        | \$16.00       | \$16.00       | \$16.00       |
| Monthly Rent     | \$1,800/month                  | \$1,734/month | \$1,706/month | \$1,706/month |
| Term             | 36 Months                      | 36 Months     | 36 Months     | 36 Months     |
| Taxing Authority | Holland Charter                |               |               |               |
| County           | Ottawa                         |               |               |               |
| Zoning           | PUD (Planned Unit Development) |               |               |               |

### SITE PLAN- 2ND FLOOR

RE

**AERIAL MAP** 

44 East 8th Street, Suite 510 | Holland, MI 49423 | 616.394.4500