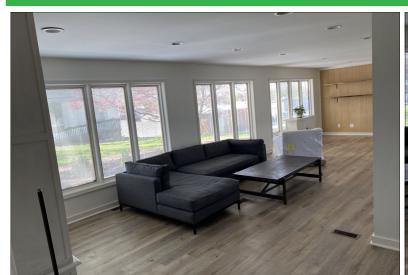

# of Parking Spaces: Ample# of Restrooms: AmpleWater/Sewer: City

• Showing: Contact

**Listing Broker** 

Location: East of Green River Rd

on Lincoln Ave

Features: Beautiful East side office

building.

| \$1,500 / Month | Gross                                            |
|-----------------|--------------------------------------------------|
|                 |                                                  |
| \$15 / SF       | Gross                                            |
| \$15 / SF       | Gross                                            |
|                 |                                                  |
| \$15 / SF       | Gross                                            |
| \$15 / SF       | Gross                                            |
| LEASED          |                                                  |
|                 | \$15 / SF<br>\$15 / SF<br>\$15 / SF<br>\$15 / SF |