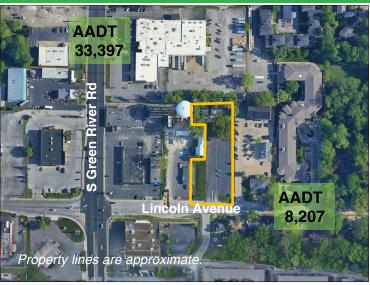

## **4920 Lincoln Avenue**

EVANSVILLE, IN 47714

Lease Price: \$15 / SF / Gross

Available SF: Multiple Suites Available

• Zoning: C-2

# of Parking Spaces: Ample# of Restrooms: AmpleWater/Sewer: City

• Showing: Contact

**Listing Broker** 

Location: East of Green River Rd

on Lincoln Ave

Features: Beautiful East side office

building.

| \$1,500 / Month | Gross                                            |
|-----------------|--------------------------------------------------|
|                 |                                                  |
| \$15 / SF       | Gross                                            |
| \$15 / SF       | Gross                                            |
|                 |                                                  |
| \$15 / SF       | Gross                                            |
| \$15 / SF       | Gross                                            |
| LEASED          |                                                  |
|                 | \$15 / SF<br>\$15 / SF<br>\$15 / SF<br>\$15 / SF |