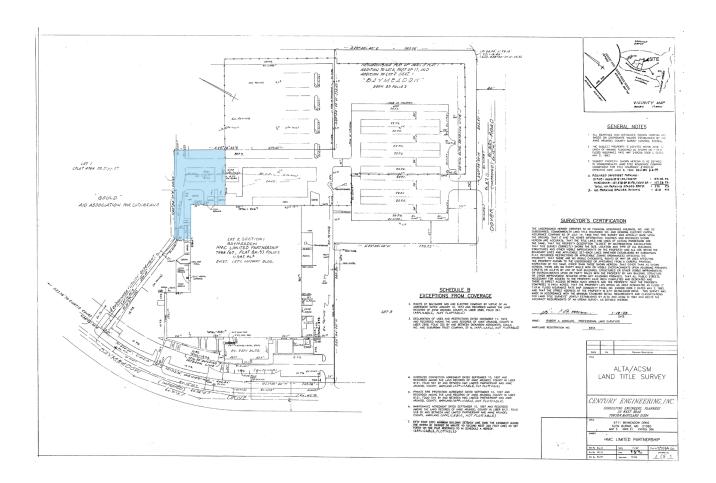

0 319 2409 jason.sullivan@colliers.com

#### **Colliers International**

6700 Alexander Bell Drive Suite 200 Columbia, MD 21046

# Property Details

### Property Features (continued)

- Baymeadow Business Park is a 220-acre multi-use business park off the Baltimore Beltway (I-695) and within 5 minutes of BWI Airport.
- This park is home to a number of firms in the high technology, telecommunications and security-related industries.
- Complete range of business services and restaurants available within the multi-use business park



## Floor Plan

### Available Space - 25,153 SF

### Suite E:

- 25,153 SF
- 3,975 SF Office (3,340 SF + 635 SF)
- 2,975 SF of Showroom
- · 14' Unfinished Clear Ceiling Height
- 3 Dock High (48") Doors
- 1 At-Grade Drive-In (12' W x 12' H) Door





# Site Plan