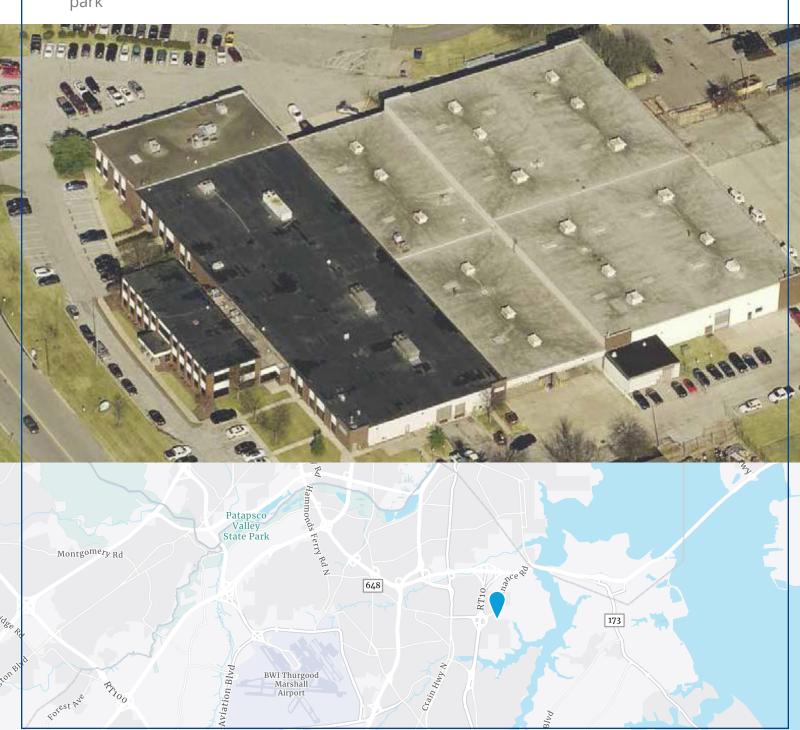

### Property Features (continued)

- Baymeadow Business Park is a 220-acre multi-use business park off the Baltimore Beltway (I-695) and within 5 minutes of BWI Airport.
- This park is home to a number of firms in the high technology, telecommunications and security-related industries.
- Complete range of business services and restaurants available within the multi-use business park