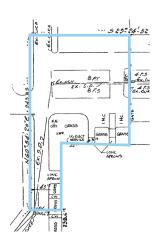

319 2409 jason.sullivan@colliers.com

#### **Colliers International**

6700 Alexander Bell Drive Suite 200 Columbia, MD 21046

# Property Details

### Property Features (continued)

- Baymeadow Business Park is a 220-acre multi-use business park off the Baltimore Beltway (I-695) and within 5 minutes of BWI Airport.
- This park is home to a number of firms in the high technology, telecommunications and security-related industries.
- Complete range of business services and restaurants available within the multi-use business park



## Floor Plan

### Available Space - 25,153 SF

### Suite E:

- 25,153 SF
- 3,975 SF Office (3,340 SF + 635 SF)
- 2,975 SF of Showroom
- · 14' Unfinished Clear Ceiling Height
- 3 Dock High (48") Doors
- 1 At-Grade Drive-In (12' W x 12' H) Door





# Site Plan