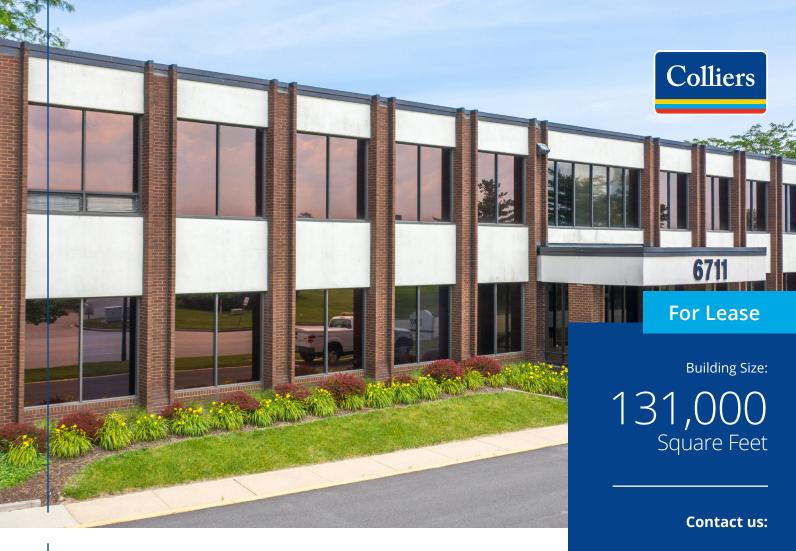

# 6711 Baymeadow Drive Glen Burnie, MD 21060

### **Property Features**

- 131,000 square foot single-story warehouse building with two-story office
- Built in 1979, full building renovation in 1999
- · Abundant free on-site parking
- Fiber optic telephone and data systems connections
- Separate exterior suite entry
- Building exterior and monument signage opportunity
- Located 6 miles from downtown Baltimore and 30 miles from downtown Washington, DC
- Zoning: W1- Industrial Park District, Anne Arundel County
- On site cafe/deli