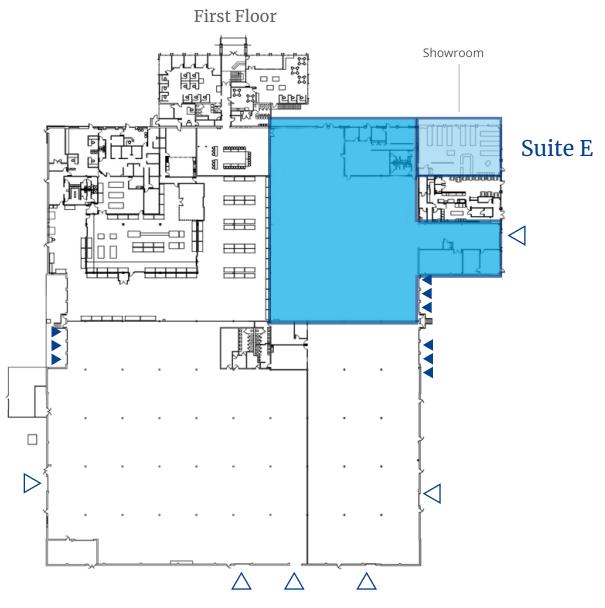

## Floor Plan

### Available Space - 25,153 SF

### Suite E:

- 25,153 SF
- 3,975 SF Office (3,340 SF + 635 SF)
- 2,975 SF of Showroom
- · 14' Unfinished Clear Ceiling Height
- 3 Dock High (48") Doors
- 1 At-Grade Drive-In (12' W x 12' H) Door