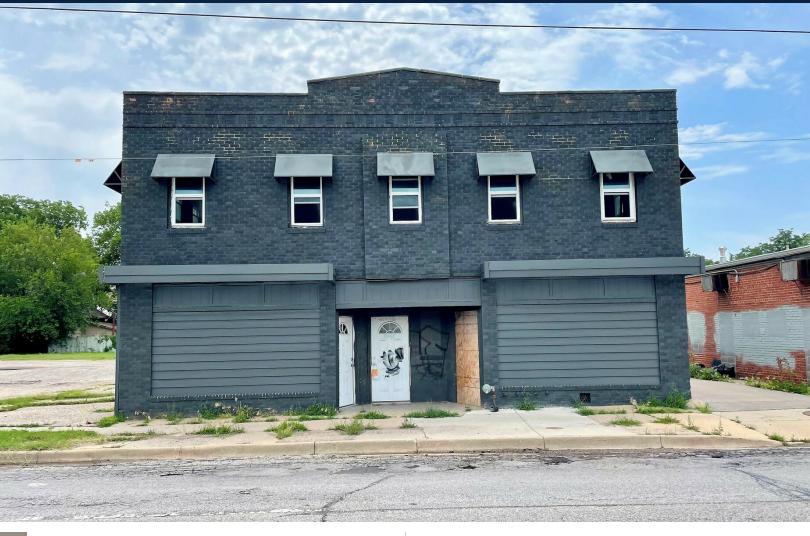

## **EAST CENTRAL REDEVELOPMENT SITE**

2017 E. Central Avenue, Wichita, KS 67214

**BUILDING SIZE:** 2,840 SF **LOT SIZE:** 4,951 SF **YEAR BUILT:** 1930 **ZONING:** LC **TAXES:** \$991.12

3.97 Miles

4.99 Miles

## **PROPERTY HIGHLIGHTS**

- Redevelopment opportunity for mixed use/Multi-Family.
- Vacant.

|          | DEMOGRAPHICS   | 0.25 MILES | 0.5 MILES | 1 MILE   |
|----------|----------------|------------|-----------|----------|
| M        | POPULATION     | 654        | 2,589     | 9,819    |
| <b>©</b> | AVG. HH INCOME | \$23,092   | \$24,557  | \$36,743 |
|          | MEDIAN AGE     | 24.0       | 29.6      | 31.3     |