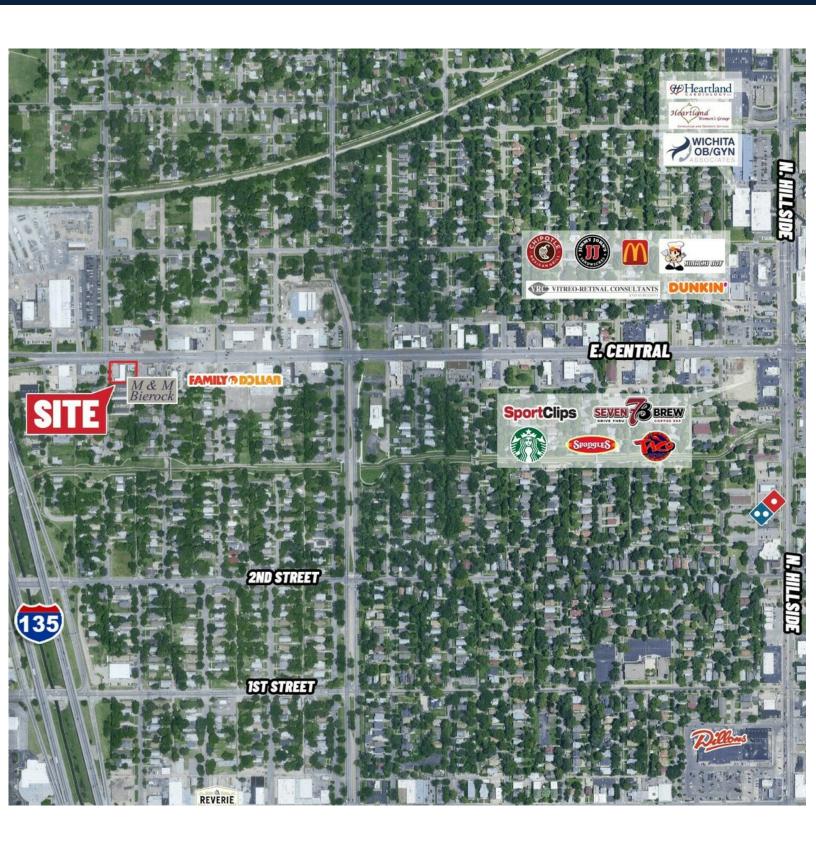

## **EAST CENTRAL REDEVELOPMENT SITE**

2017 E. Central Avenue, Wichita, KS 67214

**BUILDING SIZE:** 2,840 SF **LOT SIZE:** 4,951 SF **YEAR BUILT:** 1930 **ZONING:** LC **TAXES:** \$991.12

3.97 Miles

4.99 Miles

7.91 Miles

1.32 Miles

656 Feet

5.94 Miles

## TRAFFIC COUNTS

I-135 & CENTRAL AVE.

35,390 VPD

Offered exclusively by:

**Kevin Howell** 316-292-3971 | khowell@weigand.com Matthew McClure 316-292-3910 | mmcclure@weigand.com