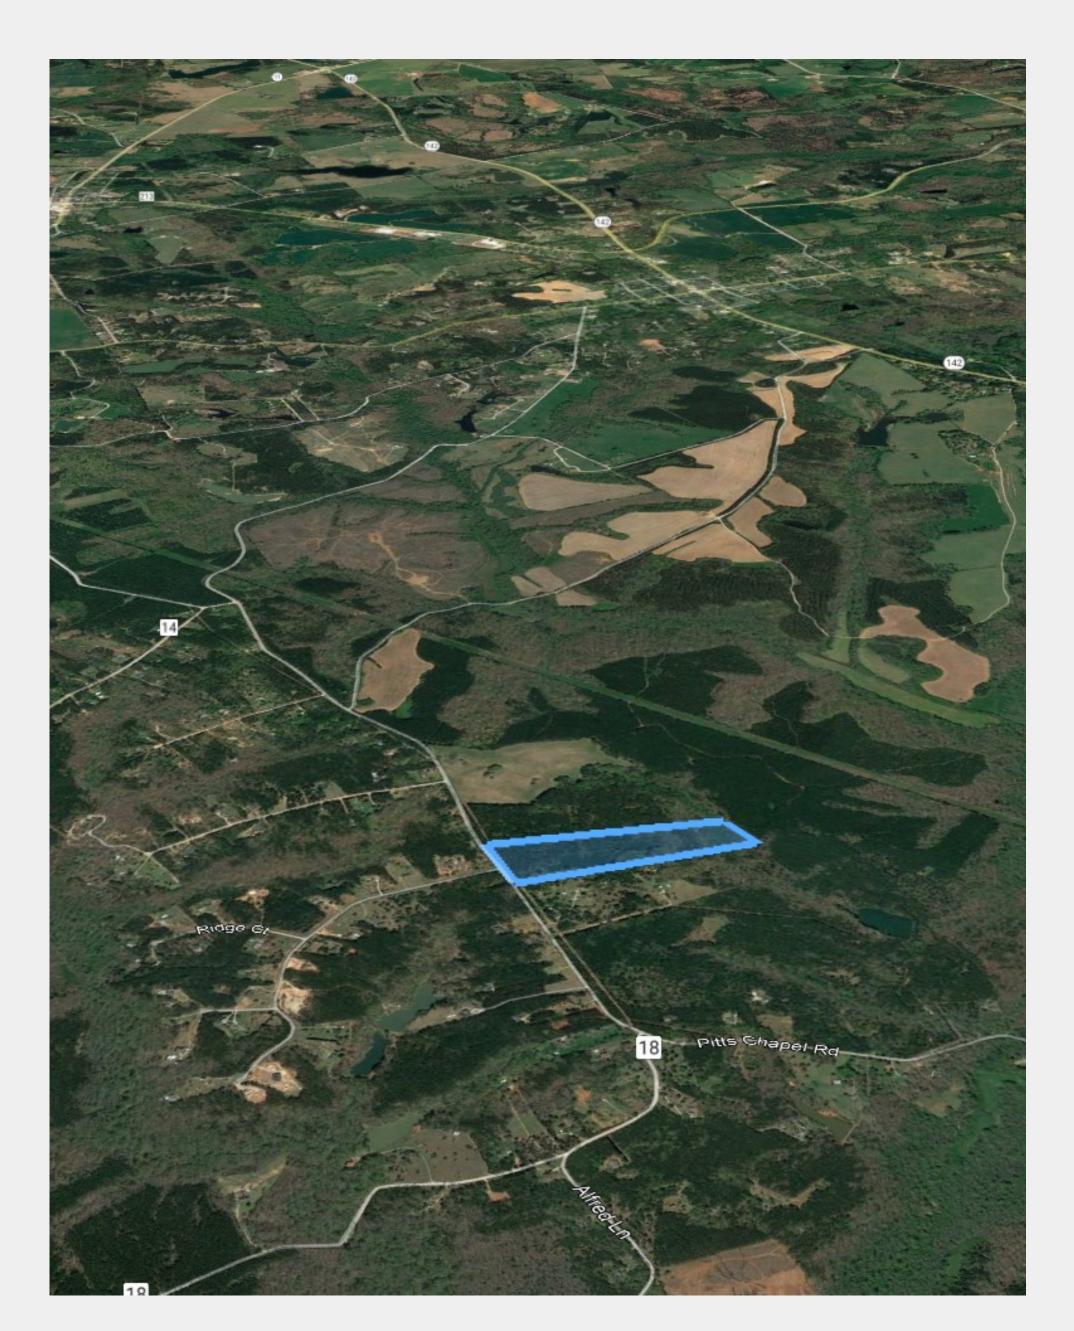

2056 Pitts Chapel Rd, Newborn, GA 30056

# **OFFERING SUMMARY**

| Address:    | 2056 Pitts Chapel Rd, Newborn, GA 30056 |  |
|-------------|-----------------------------------------|--|
| Sale Price: | Seller calls for all offers             |  |
| Lot Size:   | 37.5 Acres                              |  |
| Zoning:     | AG (Jasper County)                      |  |

# **HIGHLIGHTS:**

- Gentle Topography
- Over 750 Feet of Frontage
- 10 Minutes From Mansfield / Newborn
- 20 Minutes From I-20
- Short Drive to Charlie Elliot Wildlife Center, Newborn Park, Fox Vineyard & Winery, and Lake Margery
- Beautiful Land for Homesites & Hunting