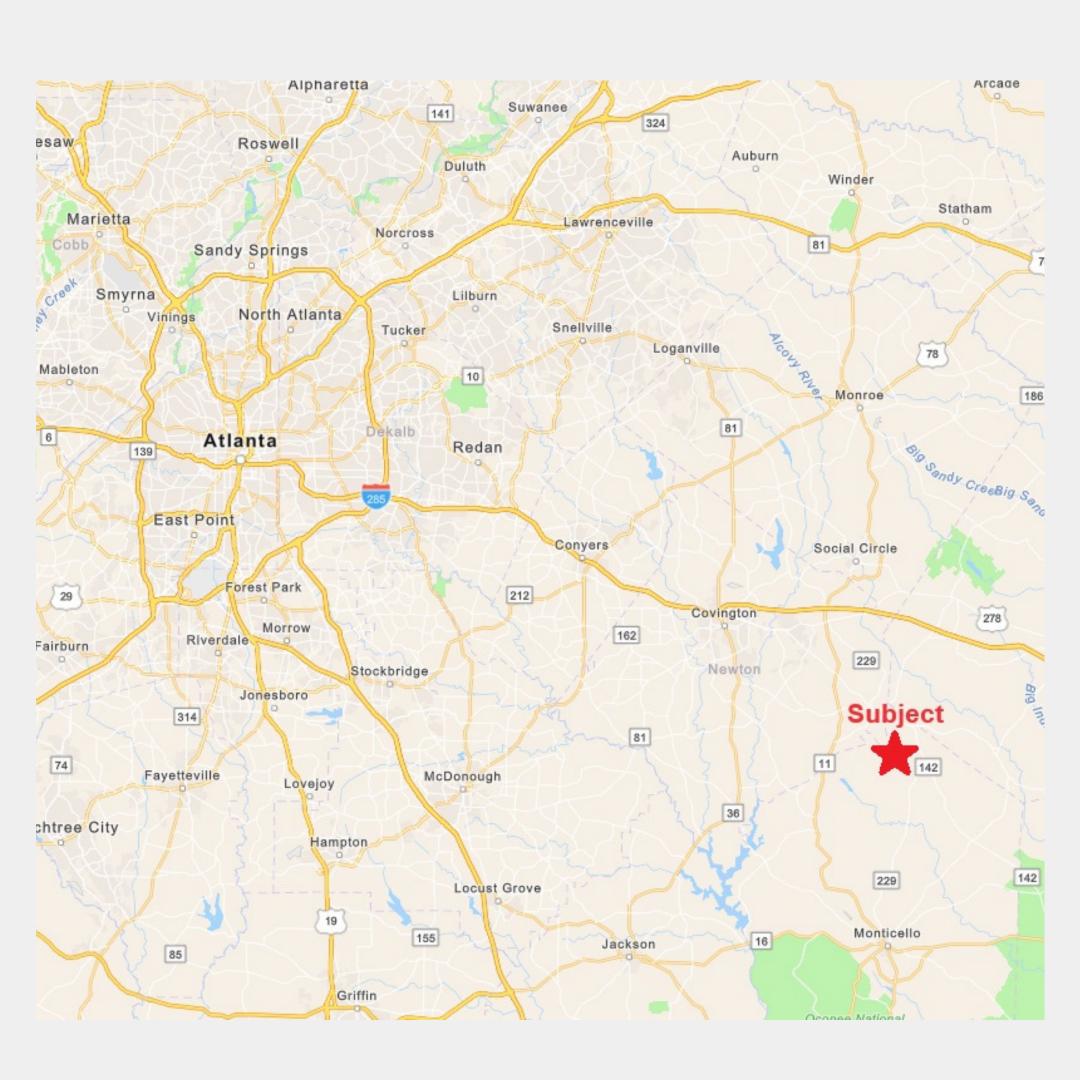

2056 Pitts Chapel Rd, Newborn, GA 30056

# **OFFERING SUMMARY**

| Address:    | 2056 Pitts Chapel Rd, Newborn, GA 30056 |  |
|-------------|-----------------------------------------|--|
| Sale Price: | Seller calls for all offers             |  |
| Lot Size:   | 37.5 Acres                              |  |
| Zoning:     | AG (Jasper County)                      |  |

# **HIGHLIGHTS:**

- Gentle Topography
- Over 750 Feet of Frontage
- 10 Minutes From Mansfield / Newborn
- 20 Minutes From I-20
- Short Drive to Charlie Elliot Wildlife Center, Newborn Park, Fox Vineyard & Winery, and Lake Margery
- Beautiful Land for Homesites & Hunting