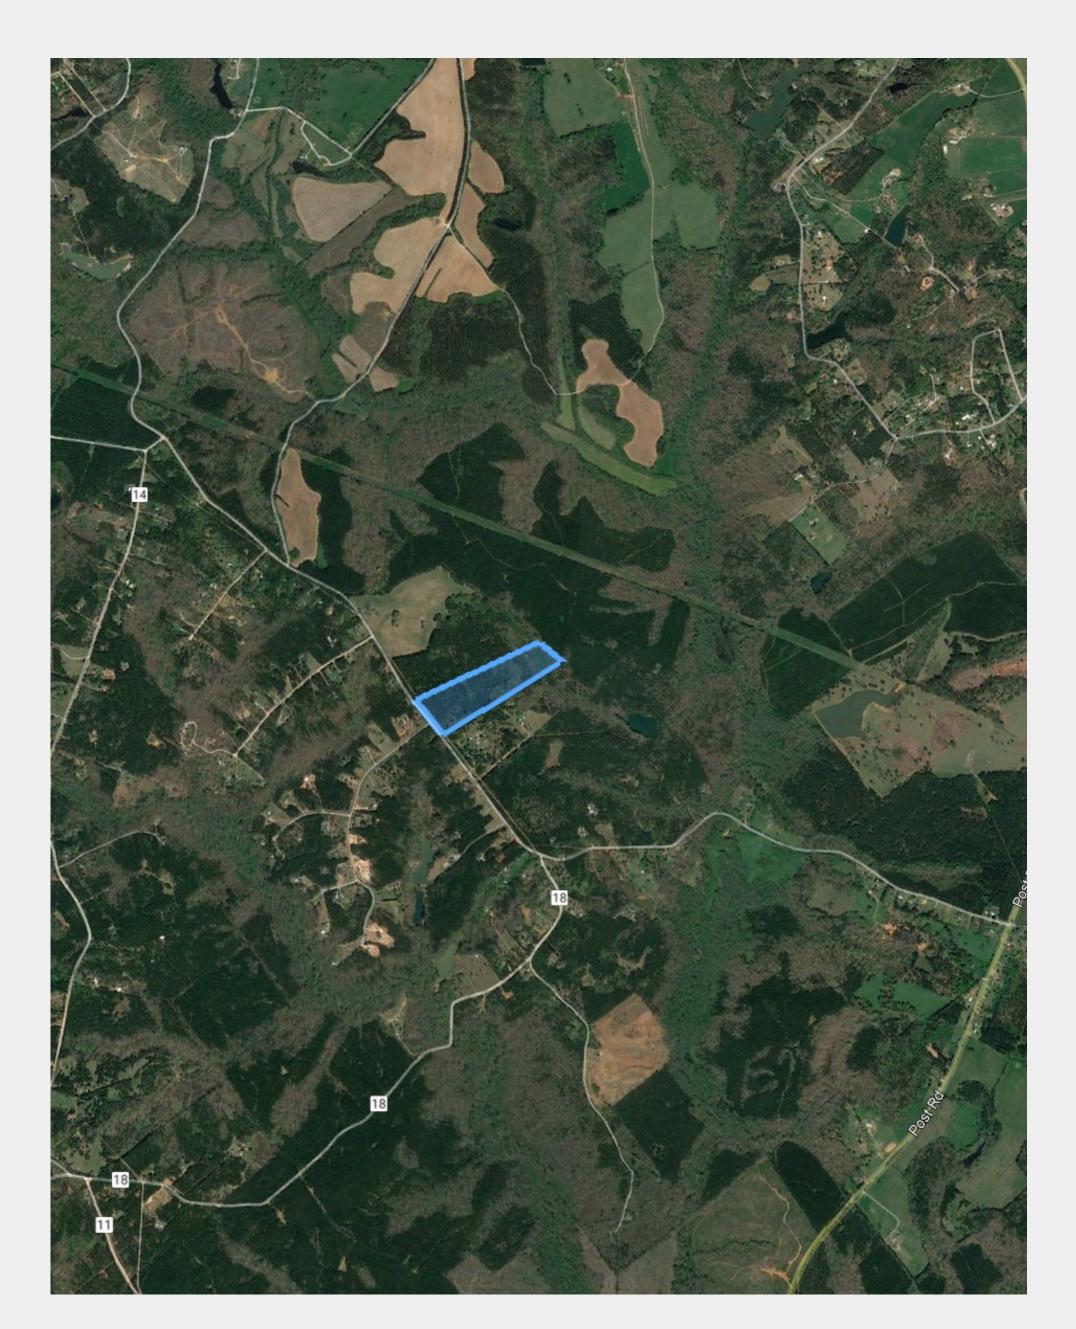

2056 Pitts Chapel Rd, Newborn, GA 30056

# **OFFERING SUMMARY**

| Address:    | 2056 Pitts Chapel Rd, Newborn, GA 30056 |  |
|-------------|-----------------------------------------|--|
| Sale Price: | Seller calls for all offers             |  |
| Lot Size:   | 37.5 Acres                              |  |
| Zoning:     | AG (Jasper County)                      |  |

# **HIGHLIGHTS:**

- Gentle Topography
- Over 750 Feet of Frontage
- 10 Minutes From Mansfield / Newborn
- 20 Minutes From I-20
- Short Drive to Charlie Elliot Wildlife Center, Newborn Park, Fox Vineyard & Winery, and Lake Margery
- Beautiful Land for Homesites & Hunting