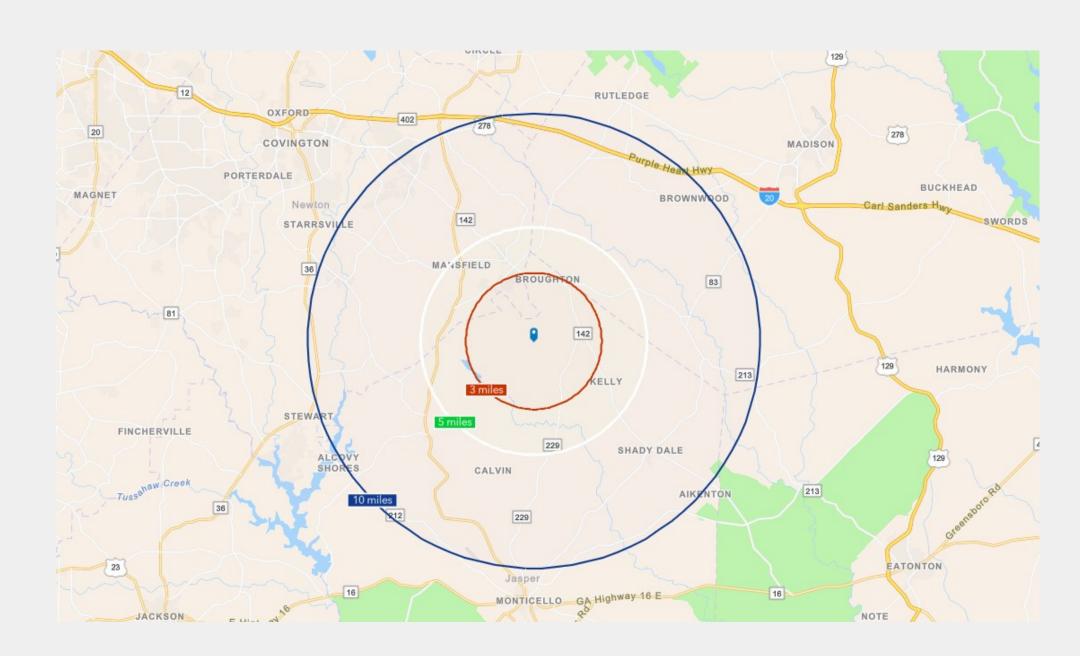

### Darka Krsmanovic, CCIM

2056 Pitts Chapel Rd, Newborn, GA 30056

|                               | 3 miles   | 5 miles   | 10 mile |
|-------------------------------|-----------|-----------|---------|
| Population                    |           |           |         |
| 2010 Population               | 1,842     | 3,874     | 17,93   |
| 2020 Population               | 1,924     | 4,044     | 19,40   |
| 2023 Population               | 2,065     | 4,245     | 19,94   |
| 2028 Population               | 2,130     | 4,342     | 20,88   |
| 2010-2020 Annual Rate         | 0.44%     | 0.43%     | 0.79    |
| 2020-2023 Annual Rate         | 2.20%     | 1.50%     | 0.84    |
| 2023-2028 Annual Rate         | 0.62%     | 0.45%     | 0.93    |
| 2020 Male Population          | 50.8%     | 50.2%     | 49.8    |
| 2020 Female Population        | 49.2%     | 49.8%     | 50.2    |
| 2020 Median Age               | 41.8      | 42.1      | 42      |
| 2023 Male Population          | 50.3%     | 49.8%     | 50.0    |
| 2023 Female Population        | 49.7%     | 50.2%     | 50.0    |
| 2023 Median Age               | 40.3      | 41.3      | 42      |
| Median Household Income       |           |           |         |
| 2023 Median Household Income  | \$63,540  | \$71,966  | \$80,4  |
| 2028 Median Household Income  | \$75,325  | \$81,289  | \$91,3  |
| 2023-2028 Annual Rate         | 3.46%     | 2.47%     | 2.57    |
| Average Household Income      |           |           |         |
| 2023 Average Household Income | \$86,499  | \$93,845  | \$103,0 |
| 2028 Average Household Income | \$101,637 | \$108,851 | \$118,1 |
| 2023-2028 Annual Rate         | 3.28%     | 3.01%     | 2.79    |
| Per Capita Income             |           |           |         |
| 2023 Per Capita Income        | \$30,591  | \$33,715  | \$36,8  |
| 2028 Per Capita Income        | \$36,116  | \$39,325  | \$42,5  |
| 2023-2028 Annual Rate         | 3.38%     | 3.13%     | 2.90    |