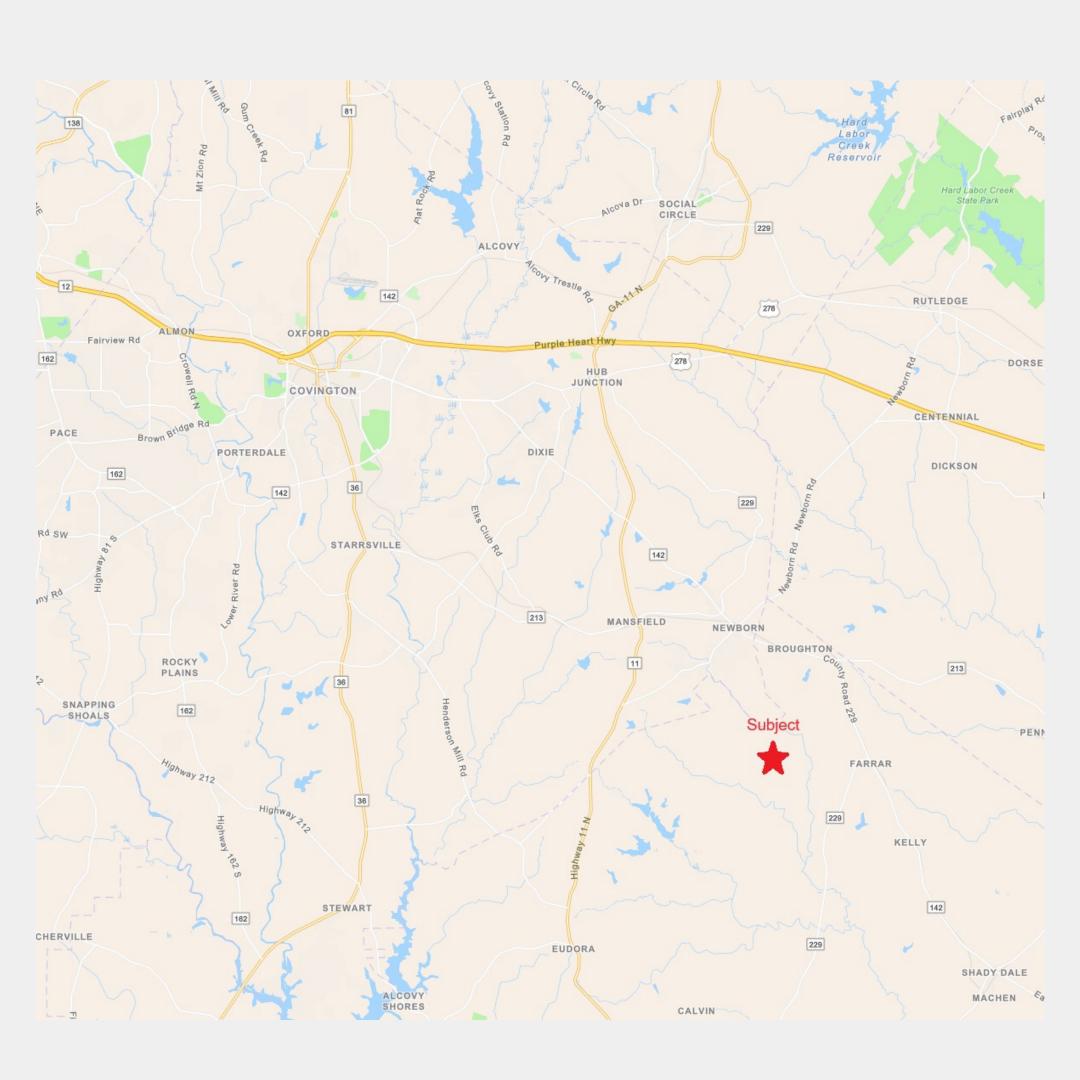

2056 Pitts Chapel Rd, Newborn, GA 30056

# **OFFERING SUMMARY**

| Address:    | 2056 Pitts Chapel Rd, Newborn, GA 30056 |  |
|-------------|-----------------------------------------|--|
| Sale Price: | Seller calls for all offers             |  |
| Lot Size:   | 37.5 Acres                              |  |
| Zoning:     | AG (Jasper County)                      |  |

# **HIGHLIGHTS:**

- Gentle Topography
- Over 750 Feet of Frontage
- 10 Minutes From Mansfield / Newborn
- 20 Minutes From I-20
- Short Drive to Charlie Elliot Wildlife Center, Newborn Park, Fox Vineyard & Winery, and Lake Margery
- Beautiful Land for Homesites & Hunting