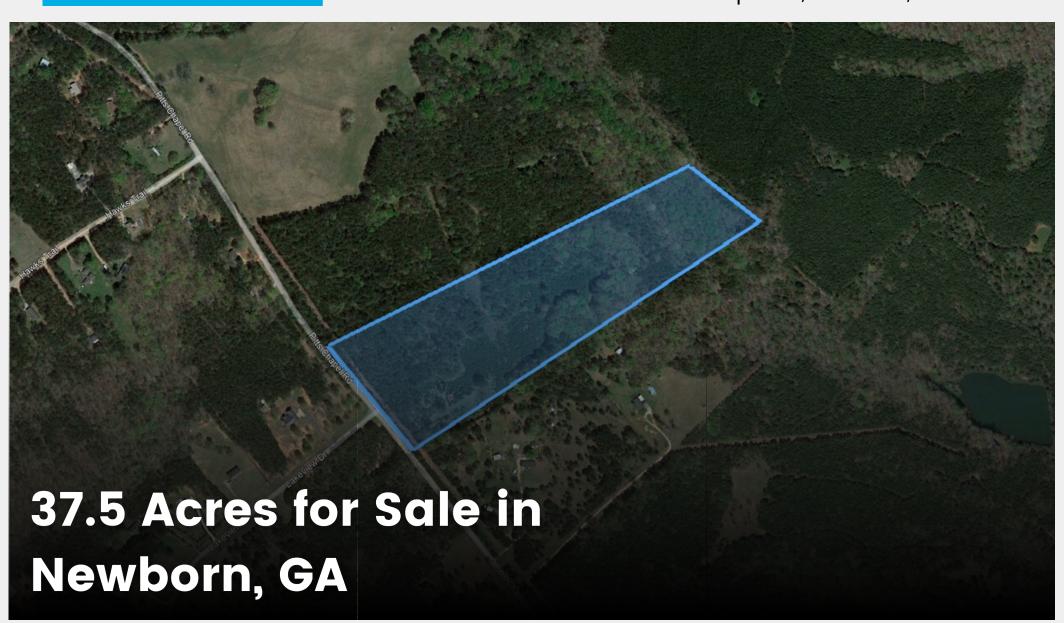

2056 Pitts Chapel Rd, Newborn, GA 30056

# **OFFERING SUMMARY**

| Address:    | 2056 Pitts Chapel Rd, Newborn, GA 30056 |  |
|-------------|-----------------------------------------|--|
| Sale Price: | Seller calls for all offers             |  |
| Lot Size:   | 37.5 Acres                              |  |
| Zoning:     | AG (Jasper County)                      |  |

# **HIGHLIGHTS:**

- Gentle Topography
- Over 750 Feet of Frontage
- 10 Minutes From Mansfield / Newborn
- 20 Minutes From I-20
- Short Drive to Charlie Elliot Wildlife Center, Newborn Park, Fox Vineyard & Winery, and Lake Margery
- Beautiful Land for Homesites & Hunting