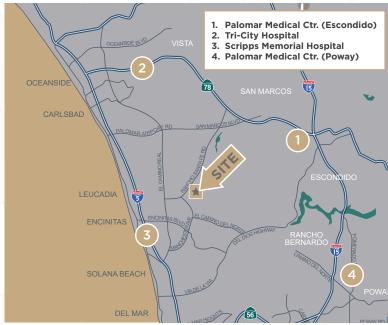

## PROPERTY HIGHLIGHTS

- Turn-Key Medical Suite Available for Lease
- Located in The Beautiful Coastal Town of Carlsbad, Ca, Los Coches Village Medical Center is a 21,838 Rentable Square Foot, Two Story, Multi-Tenant, Class "A", Medical/Office Building
- Rated for Surgery Centers
- Central Restrooms and Elevators
- Parking Ratio of Approx. 5:1,000 USF Covered Parking Available
- Centrally Located between Scripps Encinitas, Tri City, Scripps La Jolla and Palomar Pomerado
- Located Adjacent to Extremely Busy ±67,000 SF Sprouts Farmers Market Anchored Shopping Center with Close Proximity to Encinitas Ranch Shopping Center and The Forum
- Near La Costa Canyon High School with Over 2,000 Students, Faculty and Staff
- \$133,517 Average Household Income within 3-Mile Radius
- Fantastic Visibility, With Over 42,000 Cars Per Day at The Heavily Trafficked Signalized Intersection of Rancho Santa Fe Road and Camino De Los Coches