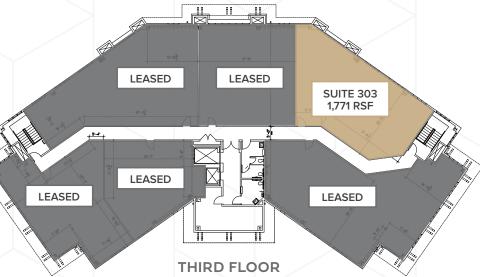

### **THIRD FLOOR**

| SUITE | RSF   | RATE/RSF    | AVAILABLE |
|-------|-------|-------------|-----------|
| 303   | 1,771 | Negotiable* | Now       |

### **SUITE 303**

1,771 RSF

Lease Rate: Negotiable \*