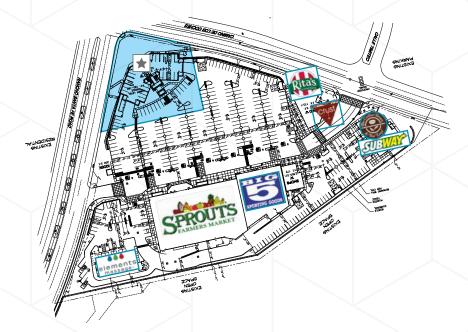

Proximity to Encinitas Ranch Shopping Center and The Forum
- Near La Costa Canyon High School with Over 2,000 Students, Faculty and Staff
- \$133,517 Average Household Income within 3-Mile Radius
- Fantastic Visibility, With Over 42,000 Cars Per Day at The Heavily Trafficked Signalized Intersection of Rancho Santa Fe Road and Camino De Los Coches







## **AVAILABILITY**

### **THIRD FLOOR**

| SUITE | RSF   | RATE/RSF    | AVAILABLE |
|-------|-------|-------------|-----------|
| 303   | 1,771 | Negotiable* | Now       |







### **SUITE 303**

1,771 RSF

Lease Rate: Negotiable \*

# FULLY IMPROVED MEDICAL/FULLY IMPROVED DENTAL SUITE

Reception and Waiting Room, 4 Operating Rooms, Large Lab Area, and Server/Storage Room



## **LOCATION**





### LOS COCHES VILLAGE SHOPPING CENTER







#### FOR MORE INFORMATION, CONTACT

#### **BOB COWAN**

+1 760 431 3836 bob.cowan@cbre.com LIC #01838109

**CBRE** 

© 2024 CBRE, Inc. All rights reserved. This information has been obtained from sources believed reliable, but has not been verified for accuracy or completeness. You should conduct a careful, independent investigation of the property and verify all information. Any reliance on this information is solely at your own risk. CBRE and the CBRE logo are service marks of CBRE, Inc. All other marks displayed on this document are the property of their respective owners, and the use of such logos does not imply any affiliation with or endorsement of CBRE. Photos herein are the property of their respective owners. Use of these images without the express written consent of the own