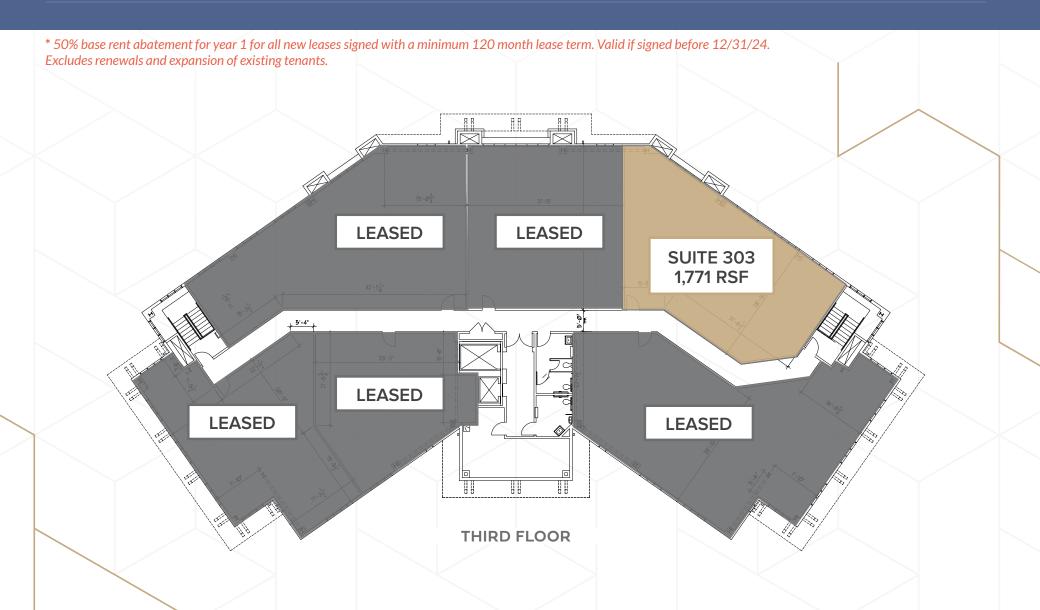

### **THIRD FLOOR**

| SUITE | RSF   | RATE/RSF    | AVAILABLE |
|-------|-------|-------------|-----------|
| 303   | 1,771 | Negotiable* | Now       |

### **SUITE 303**

1,771 RSF

Lease Rate: Negotiable \*