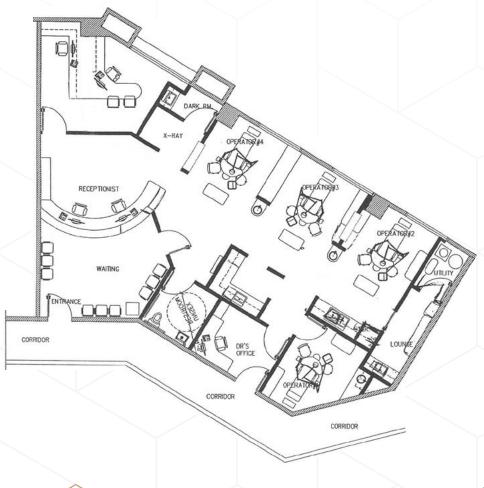

# FULLY IMPROVED MEDICAL/FULLY IMPROVED DENTAL SUITE

Reception and Waiting Room, 4 Operating Rooms, Large Lab Area, and Server/Storage Room