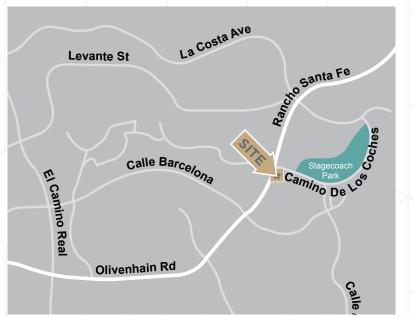

roximity to Encinitas Ranch Shopping Center and The Forum
- Near La Costa Canyon High School with Over 2,000 Students, Faculty and Staff
- \$133,517 Average Household Income within 3-Mile Radius
- Fantastic Visibility, With Over 42,000 Cars Per Day at The Heavily Trafficked Signalized Intersection of Rancho Santa Fe Road and Camino De Los Coches







## **AVAILABILITY**

### **THIRD FLOOR**

| SUITE | RSF   | RATE/RSF    | AVAILABLE |
|-------|-------|-------------|-----------|
| 303   | 1,771 | Negotiable* | Now       |







### **SUITE 303**

1,771 RSF

Lease Rate: Negotiable \*

# FULLY IMPROVED MEDICAL/FULLY IMPROVED DENTAL SUITE

Reception and Waiting Room, 4 Operating Rooms, Large Lab Area, and Server/Storage Room



## **LOCATION**





### LOS COCHES VILLAGE SHOPPING CENTER







#### FOR MORE INFORMATION, CONTACT

#### **BOB COWAN**

+1 760 431 3836 bob.cowan@cbre.com LIC #01838109

**CBRE** 

© 2024 CBRE, Inc. All rights reserved. This information has been obtained from sources believed reliable, but has not been verified for accuracy or completeness. You should conduct a careful, independent investigation of the property and verify all information. Any reliance on this information is solely at your own risk. CBRE and the CBRE logo are service marks of CBRE, Inc. All other marks displayed on this document are the property of their respective owners, and the use of such logos does not imply any affiliation with or endorsement of CBRE. Photos herein are the property of their respective owners. Use of these images without the express written consent of the owner