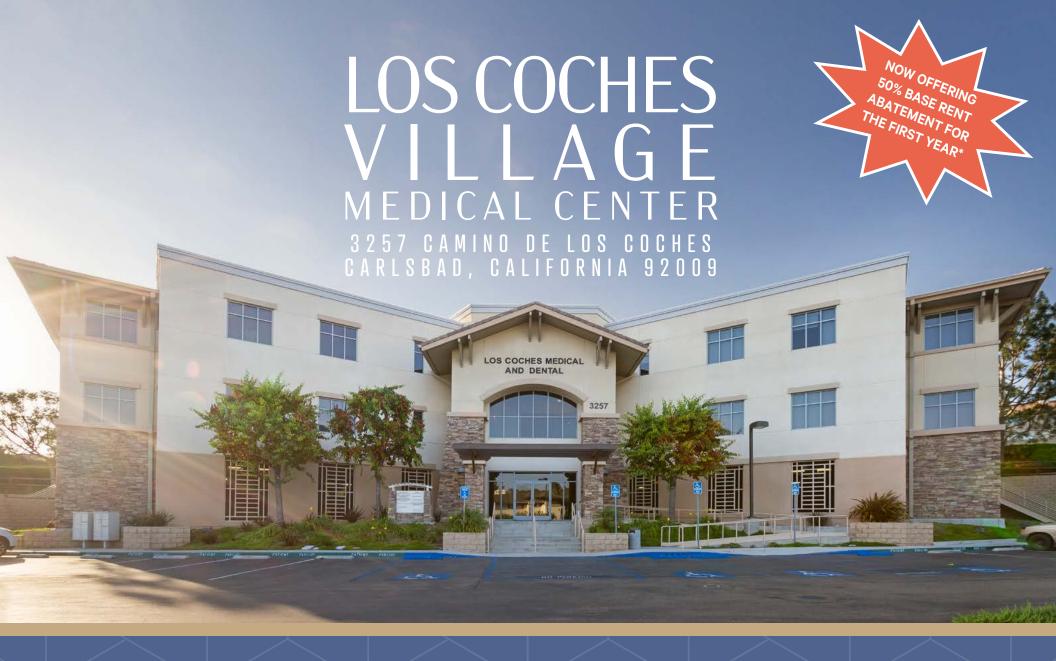

# FULLY IMPROVED MEDICAL & DENTAL SUITES

**CBRE** 

\* 50% base rent abatement for year 1 for all new leases signed with a minimum 120 month lease term. Valid if signed before 12/31/24

## PROPERTY HIGHLIGHTS

- Turn-Key Medical Suite Available for Lease
- Located in The Beautiful Coastal Town of Carlsbad, Ca, Los Coches Village Medical Center is a 21,838 Rentable Square Foot, Two Story, Multi-Tenant, Class "A", Medical/Office Building
- Rated for Surgery Centers
- Central Restrooms and Elevators
- Parking Ratio of Approx. 5:1,000 USF Covered Parking Available
- Centrally Located between Scripps Encinitas, Tri City, Scripps La Jolla and Palomar Pomerado
- Located Adjacent to Extremely Busy ±67,000 SF Sprouts Farmers Market Anchored Shopping Center with Close Proximity to Encinitas Ranch Shopping Center and The Forum
- Near La Costa Canyon High School with Over 2,000 Students, Faculty and Staff
- \$133,517 Average Household Income within 3-Mile Radius
- Fantastic Visibility, With Over 42,000 Cars Per Day at The Heavily Trafficked Signalized Intersection of Rancho Santa Fe Road and Camino De Los Coches