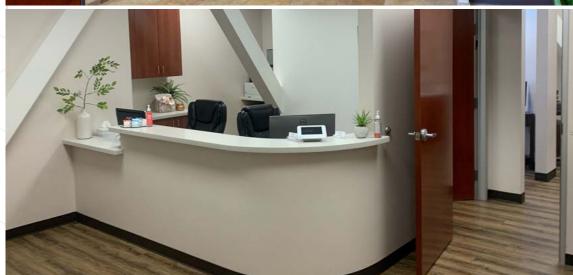

# FULLY IMPROVED MEDICAL/FULLY IMPROVED DENTAL SUITE

Reception and Waiting Room, 4 Operating Rooms, Large Lab Area, and Server/Storage Room