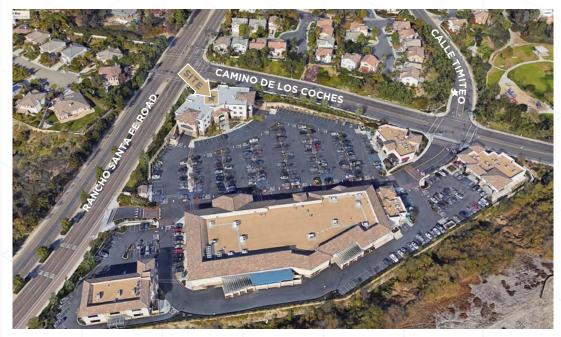

### LOS COCHES VILLAGE SHOPPING CENTER

## PROPERTY HIGHLIGHTS

- Turn-Key Medical Suite Available for Lease
- Located in The Beautiful Coastal Town of Carlsbad, Ca, Los Coches Village Medical Center is a 21,838 Rentable Square Foot, Two Story, Multi-Tenant, Class "A", Medical/Office Building
- Rated for Surgery Centers
- Central Restrooms and Elevators
- Parking Ratio of Approx. 5:1,000 USF Covered Parking Available
- Centrally Located between Scripps Encinitas, Tri City, Scripps La Jolla and Palomar Pomerado
- Located Adjacent to Extremely Busy ±67,000 SF Sprouts Farmers Market Anchored Shopping Center with Close Proximity to Encinitas Ranch Shopping Center and The Forum
- Near La Costa Canyon High School with Over 2,000 Students, Faculty and Staff
- \$133,517 Average Household Income within 3-Mile Radius
- Fantastic Visibility, With Over 42,000 Cars Per Day at The Heavily Trafficked Signalized Intersection of Rancho Santa Fe Road and Camino De Los Coches