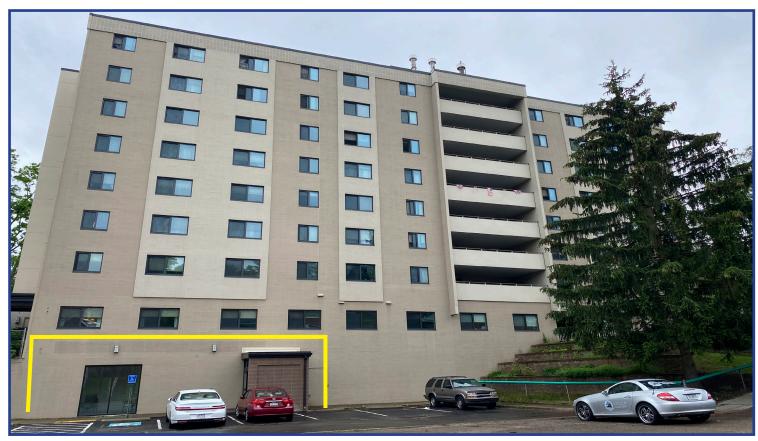

## 1306 Brookline Blvd. Allegheny County Pittsburgh PA 15226

**SITE:** Nine Story Brick Senior Apartment Building

**SIZE:** 86 Senior Apartments

**Available Space: Lower Level** 2,500+/- rentable square feet (2<sup>nd</sup> Generation Medical Space)

- 1 exam room with sink
- 1 private office
- 1 large reception area
- 1 large waiting area
- 2 ADA restrooms

**PARKING:** Approximately 6 Parking Spaces

**LEASE PRICE:** \$13.50 psf + electric/gas/janitorial