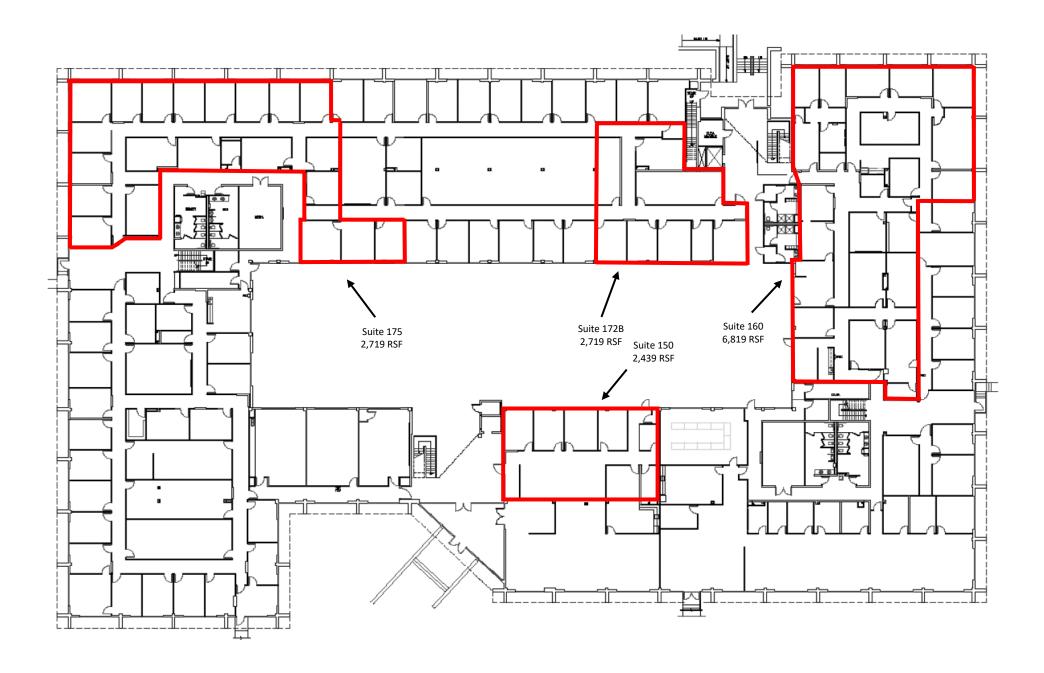

th interior officeviews
- Abundant parking
- Security system, card access
- Exterior tenant signage
- Telecommunications, data wiring, and fiber optics throughout building
- Convenient location surrounded by retail, dining, and business complexes
- Traffic light accessible





## CONTACT INFORMATION

Michael L. Matherne / 337-258-6107 mobile / mmatherne@championllc.com 100 Rue Iberville, Suite 200 • Lafayette, LA 70508 • 337-593-0444 (PH) www.championllc.com The information contained herein was obtained from sources deemed reliable; however, Champion Real Estate Services, LLC makes no guaranties, warranties or representations to the completeness or accuracy thereof. The presentation of this real estate information is subject to errors; omissions; change of price; prior sale or lease; or





LAFAYETTE PLAZA ATRIUM – SECOND FLOOR