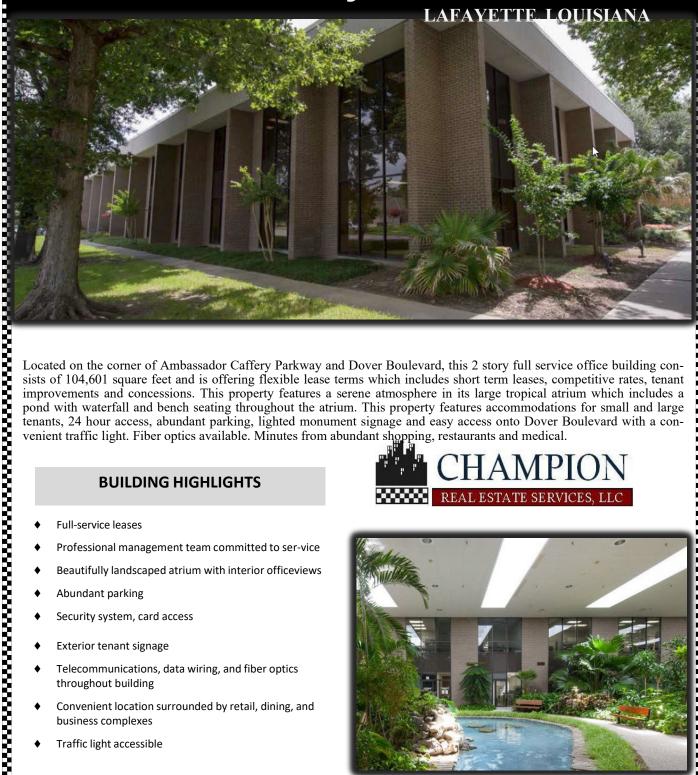

## Lafayette Plaza Atrium

Located on the corner of Ambassador Caffery Parkway and Dover Boulevard, this 2 story full service office building consists of 104,601 square feet and is offering flexible lease terms which includes short term leases, competitive rates, tenant improvements and concessions. This property features a serene atmosphere in its large tropical atrium which includes a pond with waterfall and bench seating throughout the atrium. This property features accommodations for small and large tenants, 24 hour access, abundant parking, lighted monument signage and easy access onto Dover Boulevard with a convenient traffic light. Fiber optics available. Minutes from abundant shopping, restaurants and medical.

## **BUILDING HIGHLIGHTS**

- Full-service leases
- Professional management team committed to ser-vice
- Beautifully landscaped atrium with interior officeviews
- Abundant parking
- Security system, card access
- Exterior tenant signage
- Telecommunications, data wiring, and fiber optics throughout building
- Convenient location surrounded by retail, dining, and business complexes
- Traffic light accessible