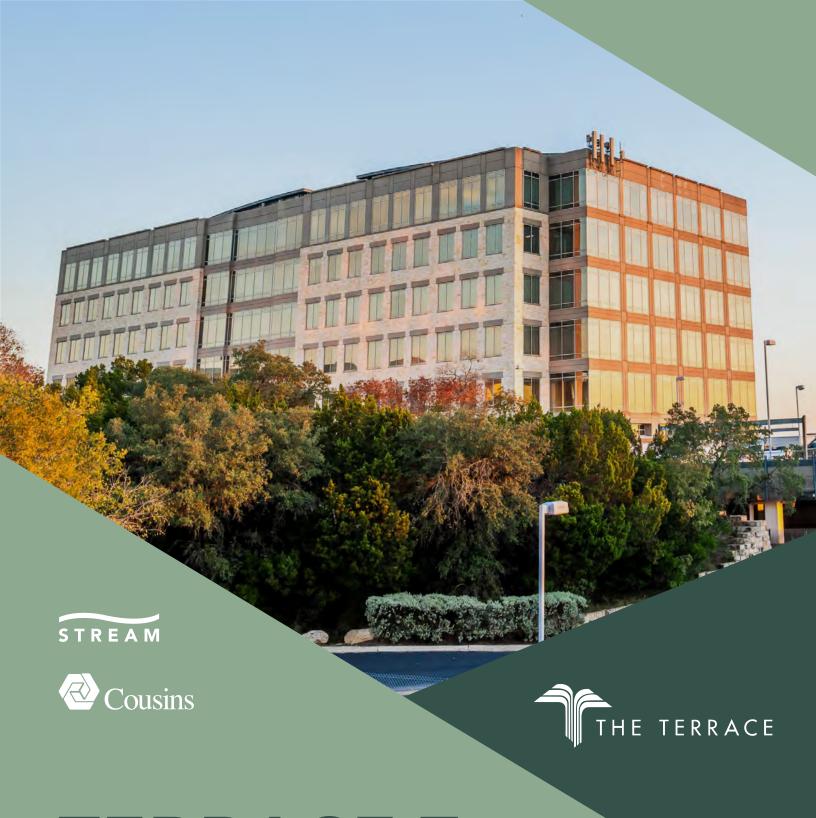

# VIEW THE ADVANTAGE

The Terrace is truly in a class by itself. The 109-acre master planned office development in SW Austin sits in a prime location with dreamy views of Downtown and the Texas Hill Country. The campus is surrounded by some of Austin's premier neighborhoods and best restaurants. Its central location allows easy access to Downtown via Mopac and Loop 360. The Terrace features an onsite café and a premium fitness center with lockers and showers. If tenants want to take advantage of the outdoors, the campus has direct access to the Barton Creek greenbelt, hiking trails and a trailside gym, as well as a relaxing rooftop patio with one-of-a-kind views of the Austin skyline.