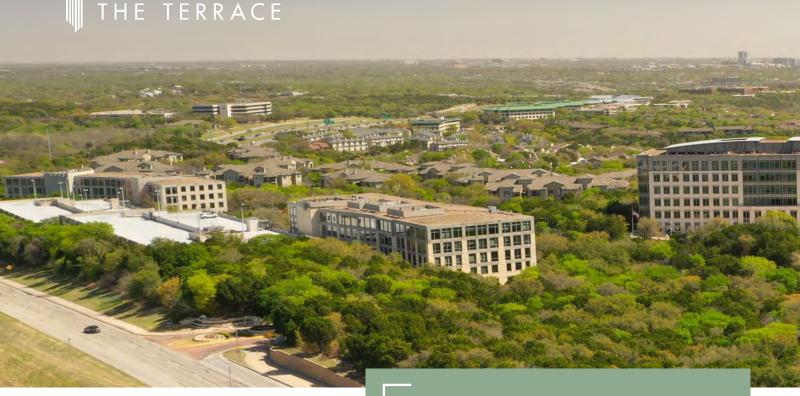

# VIEW THE ADVANTAGE

The Terrace is truly in a class by itself. The 109-acre master planned office development in SW Austin sits in a prime location with dreamy views of Downtown and the Texas Hill Country. The campus is surrounded by some of Austin's premier neighborhoods and best restaurants. Its central location allows easy access to Downtown via Mopac and Loop 360. The Terrace features an onsite café and a premium fitness center with lockers and showers. If tenants want to take advantage of the outdoors, the campus has direct access to the Barton Creek greenbelt, hiking trails and a trailside gym, as well as a relaxing rooftop patio with one-of-a-kind views of the Austin skyline.

#### LIVE. WORK. PLAY.

109-ACRE MASTER
PLANNED DEVELOPMENT

CLOSE PROXIMITY TO SHOPS, SERVICES, BOUTIQUES AND GROCERY OPTIONS

ACCESS TO OUTDOOR
HIKING TRAILS

ADJACENT TO BARTON CREEK GREENBELT AND LIMITLESS, LUSH VIEWS