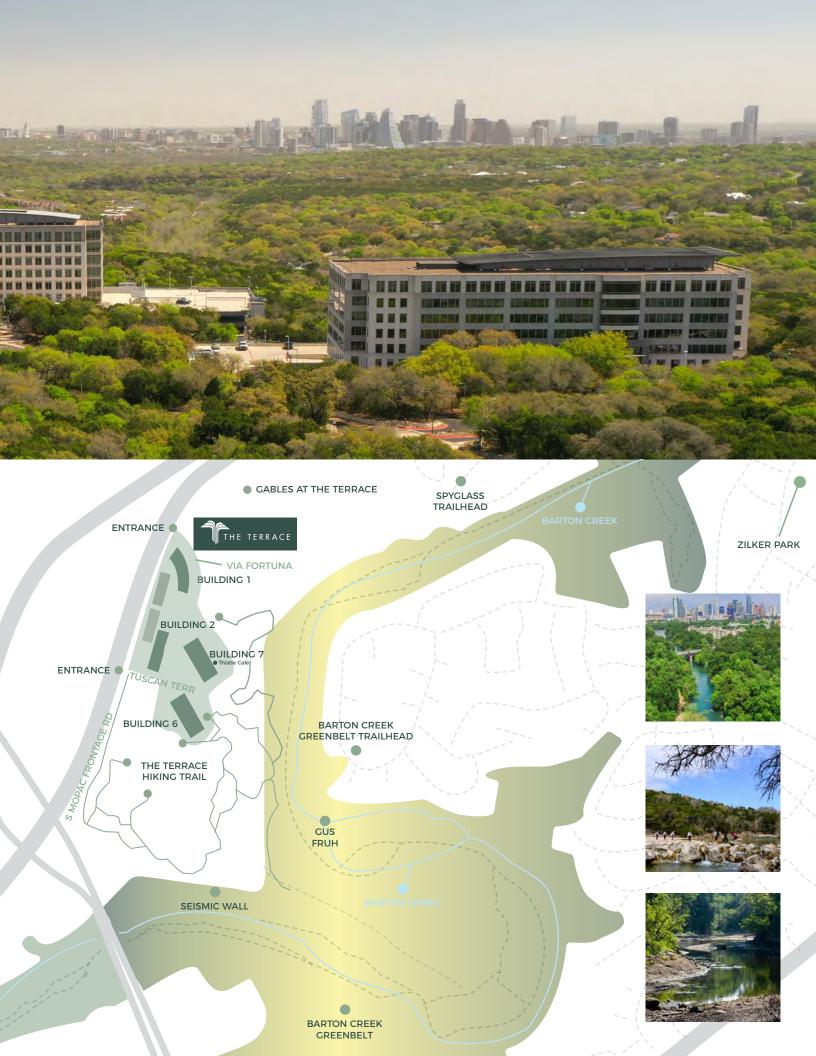

# VIEW THE ADVANTAGE

The Terrace is truly in a class by itself. The 109-acre master planned office development in SW Austin sits in a prime location with dreamy views of Downtown and the Texas Hill Country. The campus is surrounded by some of Austin's premier neighborhoods and best restaurants. Its central location allows easy access to Downtown via Mopac and Loop 360. The Terrace features an onsite café and a premium fitness center with lockers and showers. If tenants want to take advantage of the outdoors, the campus has direct access to the Barton Creek greenbelt, hiking trails and a trailside gym, as well as a relaxing rooftop patio with one-of-a-kind views of the Austin skyline.

#### LIVE. WORK. PLAY.

109-ACRE MASTER
PLANNED DEVELOPMENT

CLOSE PROXIMITY TO SHOPS, SERVICES, BOUTIQUES AND GROCERY OPTIONS

ACCESS TO OUTDOOR
HIKING TRAILS

ADJACENT TO BARTON CREEK GREENBELT AND LIMITLESS, LUSH VIEWS

PROPERTY MANAGEMENT AND ENGINEERS ON-SITE

PREMIUM FITNESS CENTER
WITH LOCKERS AND
SHOWERS

THISTLE CAFE ONSITE

5 MINUTES TO DOWNTOWN & EASY ACCESS TO MOPAC EXPY

THISTLE CAFE

NESTLED ON THE BANKS OF BARTON CREEK WITH ACCESS TO OVER 1.5 MILES OF TRAILS ONSITE