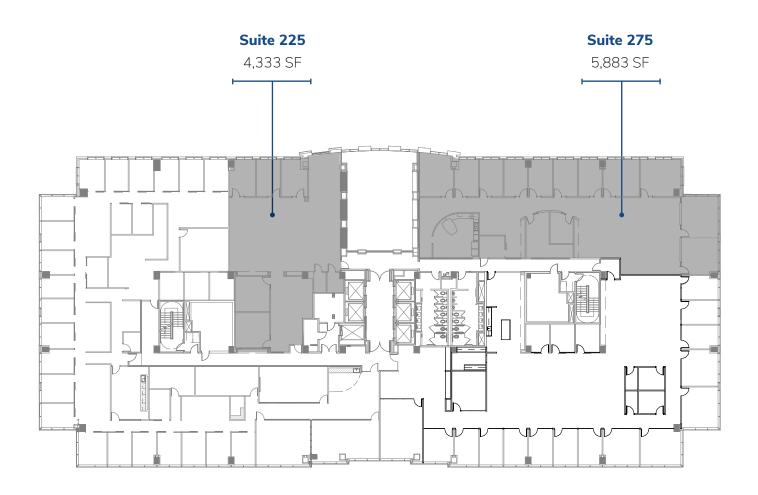

# 225 4,333 SF Now 275 5,883 SF Now 350 10,082 SF Now 520 2,686 SF 4/1/25

#### **SECOND FLOOR 4,333**-5,883 SF