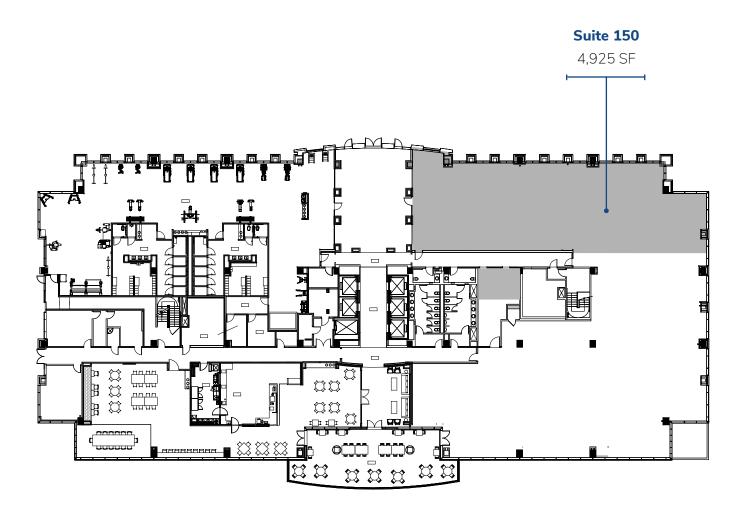

to the terrace overlooking downtown, or order a sandwich online and pick it up for a quick bite at your desk or on the trails.







#### **LOCAL EATS**

Tacodeli

Salt Traders Coastal Cooking

The Cheesecake Factory

California Pizza Kitchen

Nordstom Bistro

Modern Market

CAVA

Summer Moon Coffee

Brugger's Bagels

Chipotle

Trader Joe's

Chinatown

Panera Bread

Starbucks

Sway

Thundercloud Subs





#### **Elevated Wellness Underway**

Occupiers of The Terrace will enjoy access to all new amenities, including a newly built onsite fitness studio and a fully renovated café and lounge. The gym will feature modern exercise equipment and luxurious spa-like locker rooms, while the café and lounge area will offer multiple dining options with scenic views.









## FIRST FLOOR 4,925 SF









CLICK TO TOUR 360°

#### **SECOND FLOOR 4,333**-5,883 SF







#### THIRD FLOOR 10,082 SF





**Cousins** 

#### FIFTH FLOOR 2,686 SF





**Cousins** 

#### SIXTH FLOOR 2,052 SF





**Cousins** 







RACHEL COULTER rachel.coulter@streamrealty.com 512.481.3058

TRAVIS ROGERS travis.rogers@streamrealty.com 512.481.3059

COLEMAN JACKSON coleman.jackson@streamrealty.com 512.481.3060