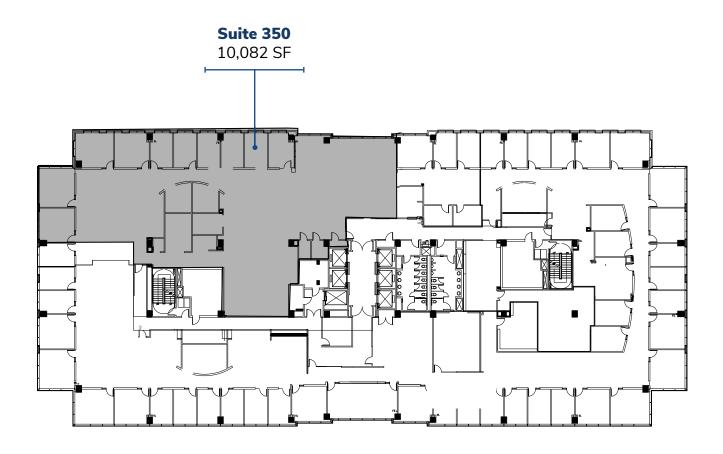

# 225 4,333 SF Now 275 5,883 SF Now 350 10,082 SF Now 520 2,686 SF 4/1/25

#### THIRD FLOOR 10,082 SF

**Cousins** 