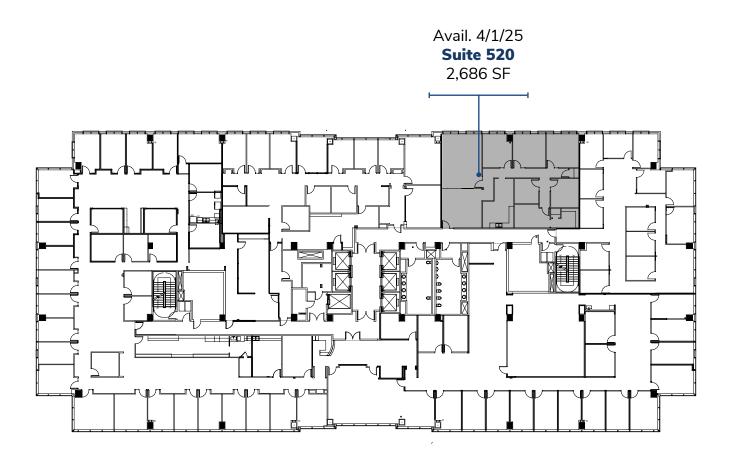

# 225 4,333 SF Now 275 5,883 SF Now 350 10,082 SF Now 520 2,686 SF 4/1/25

#### FIFTH FLOOR 2,686 SF

**Cousins** 