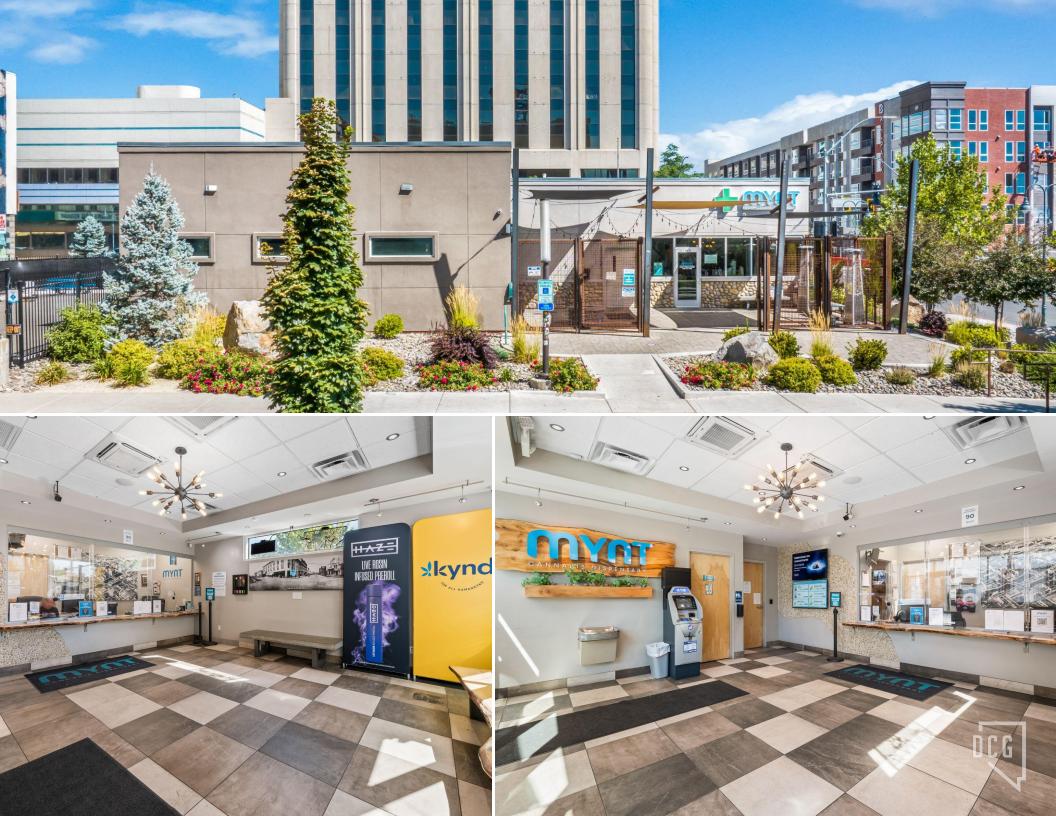

#### **Opportunity:**

STNL cannabis dispensary in Downtown Reno. Tenant has strong operating history in a high growth area.

#### **Property Highlights**

- Premier downtown location, in the center of it all
- On-site security maintains strict oversight
- Adjacent to the new 369 unit BALLPARK multifamily development & Ace's Ballpark
- Location has been open for over 7 years