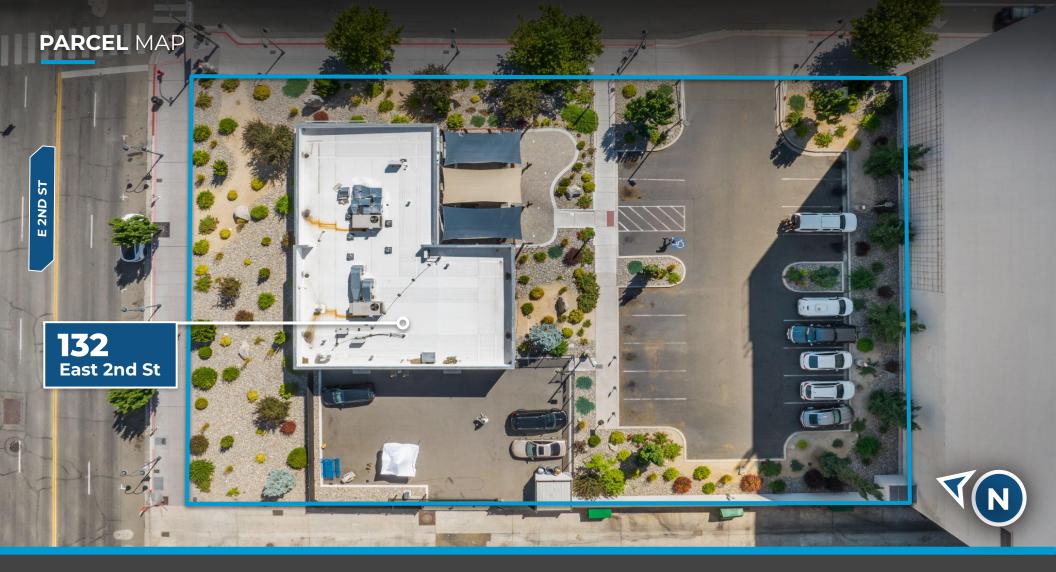

LEASE TERM | February 28, 2027

TWO (2) FIVE (5) YEAR OPTIONS TO RENEW

WITH 3% ANNUAL INCREASES

**CAP RATE** | **7.00%** 

LEASE TYPE | NNN

**BUILDING SIZE | 3,312 SF** 

**LAND SIZE | 0.643** 

ZONING | MD-RD

RENO - MIXED-USE DOWNTOWN RIVERWALK DISTRICT

APN | 011-072-15