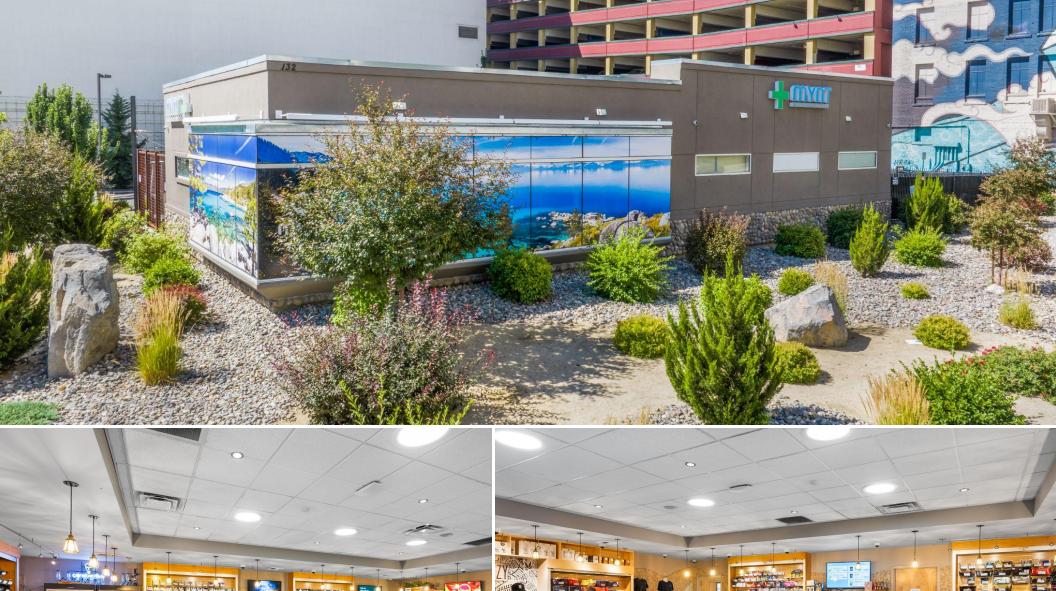

#### **Opportunity:**

STNL cannabis dispensary in Downtown Reno. Tenant has strong operating history in a high growth area.

#### **Property Highlights**

- Premier downtown location, in the center of it all
- On-site security maintains strict oversight
- Adjacent to the new 369 unit BALLPARK multifamily development & Ace's Ballpark
- Location has been open for over 7 years