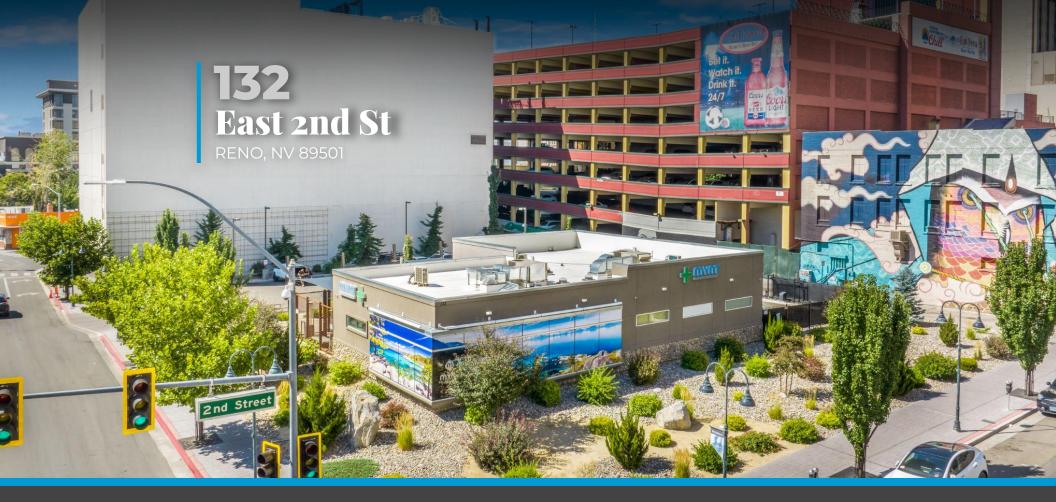

RENO - MIXED-USE DOWNTOWN RIVERWALK DISTRICT

APN | 011-072-15

#### **Opportunity:**

STNL cannabis dispensary in Downtown Reno. Tenant has strong operating history in a high growth area.

#### **Property Highlights**

- Premier downtown location, in the center of it all
- On-site security maintains strict oversight
- Adjacent to the new 369 unit BALLPARK multifamily development & Ace's Ballpark
- Location has been open for over 7 years