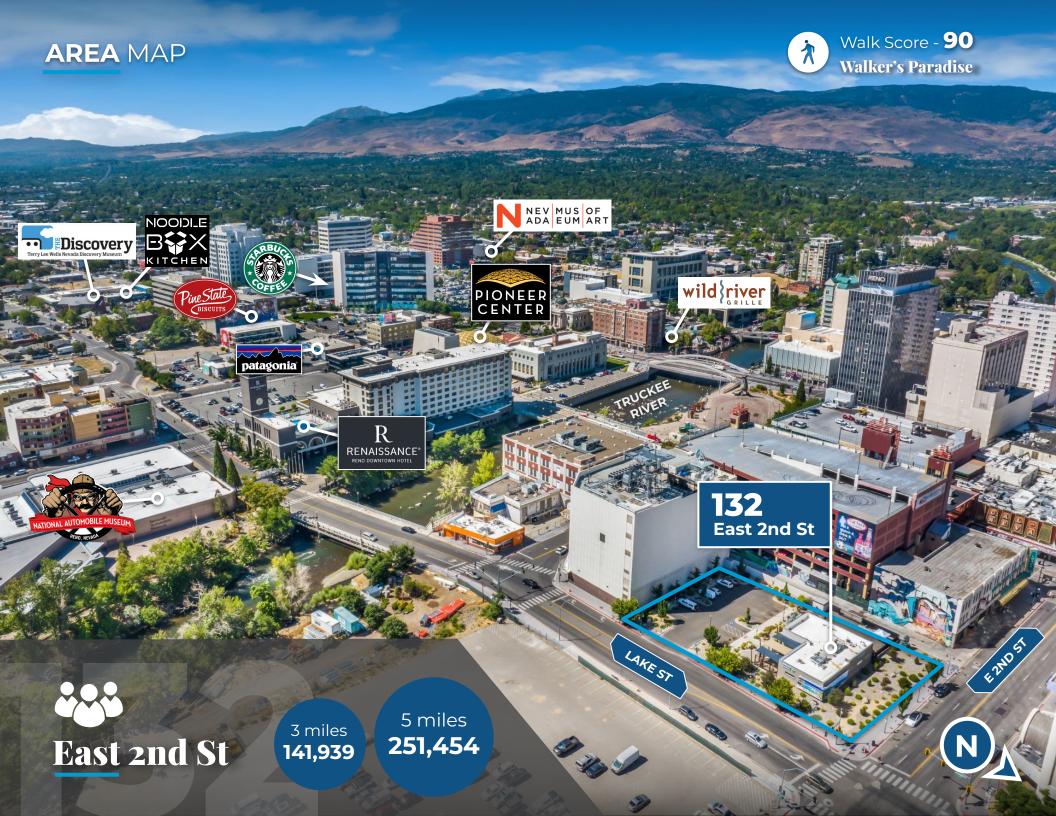

RENO - MIXED-USE DOWNTOWN RIVERWALK DISTRICT

APN | 011-072-15

#### **Opportunity:**

STNL cannabis dispensary in Downtown Reno. Tenant has strong operating history in a high growth area.

#### **Property Highlights**

- Premier downtown location, in the center of it all
- On-site security maintains strict oversight
- Adjacent to the new 369 unit BALLPARK multifamily development & Ace's Ballpark
- Location has been open for over 7 years