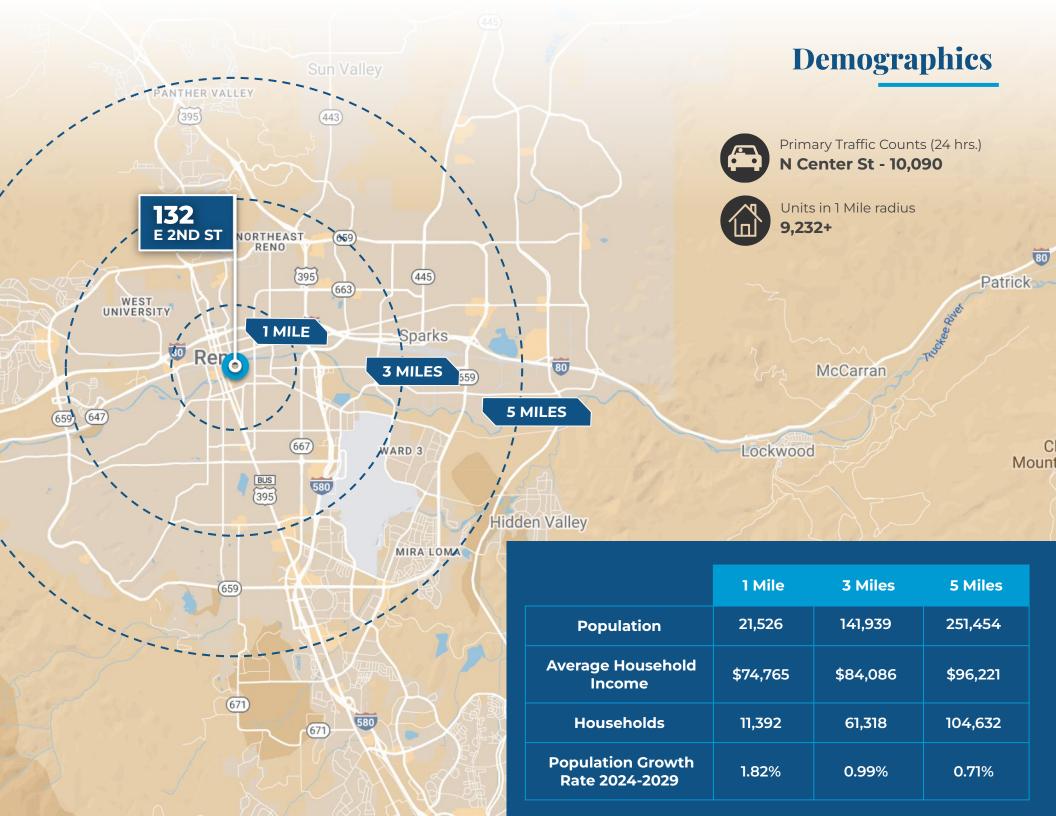

#### LABOR

- Nevada has one of the lowest labor costs in the region
- Nearly 31,790 students are enrolled in the University of Nevada, Reno and Truckee

Meadows Community College

- Roughly 65% of Reno, Nevada's workforce works in the trade and service industry
- Reno, Nevada's population growth is projected to steadily increase 2.09% per year.
- Exceptional manufacturing growth in the past 6 years has led Reno to be among the top cities with manufacturing job increase.