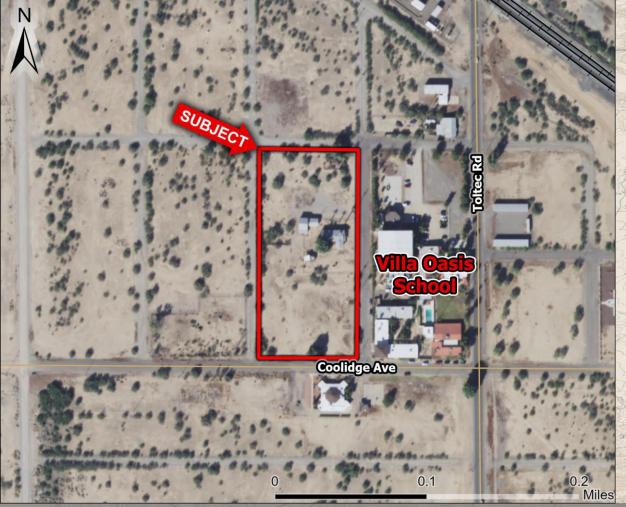

#### Eloy, Arizona

- Location: West of NWC of Toltec Rd and Coolidge Ave, Eloy, AZ
- APN: 403-08-106, 240, 107, 10, 109, 110, 111, 112, 113, 114, 115, 116
- □ <u>Size:</u> +/- 3.82 Acres

D Zoning: I-1 (City of Eloy)

- D Price: \$425,000 or \$2.55/SF
- Improvements: Property includes a 4 bed, 3 bath house with full kitchen, and a detached 4 car garage.
- Comments: Property is located west of Toltec Rd and just half a mile north of Interstate 10. Subject is zoned for a variety of employment uses. Existing structures can be renovated for future uses. Excellent Investment or 1031 exchange. Submit all offers.