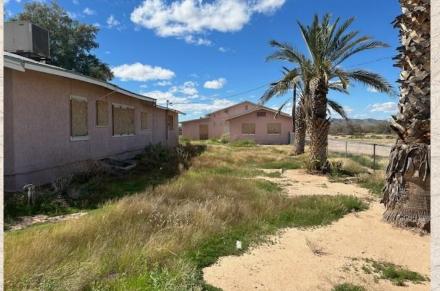

- D Price: \$425,000 or \$2.55/SF
- Improvements: Property includes a 4 bed, 3 bath house with full kitchen, and a detached 4 car garage.
- Comments: Property is located west of Toltec Rd and just half a mile north of Interstate 10. Subject is zoned for a variety of employment uses. Existing structures can be renovated for future uses. Excellent Investment or 1031 exchange. Submit all offers.

# Site Photos