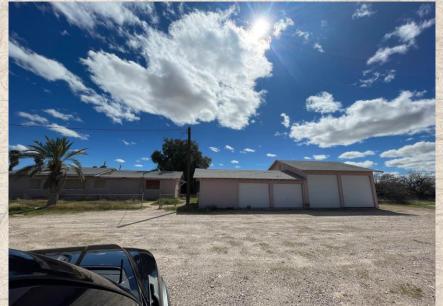

- D Price: \$425,000 or \$2.55/SF
- Improvements: Property includes a 4 bed, 3 bath house with full kitchen, and a detached 4 car garage.
- Comments: Property is located west of Toltec Rd and just half a mile north of Interstate 10. Subject is zoned for a variety of employment uses. Existing structures can be renovated for future uses. Excellent Investment or 1031 exchange. Submit all offers.

# **Site Photos**