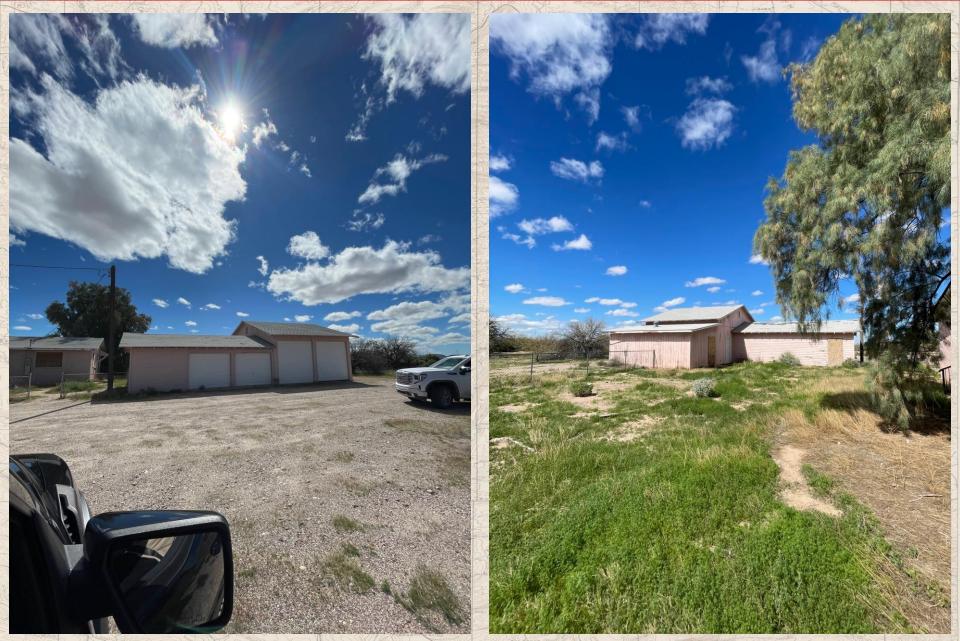

- D Price: \$425,000 or \$2.55/SF
- Improvements: Property includes a 4 bed, 3 bath house with full kitchen, and a detached 4 car garage.
- Comments: Property is located west of Toltec Rd and just half a mile north of Interstate 10. Subject is zoned for a variety of employment uses. Existing structures can be renovated for future uses. Excellent Investment or 1031 exchange. Submit all offers.

# **Site Photos**