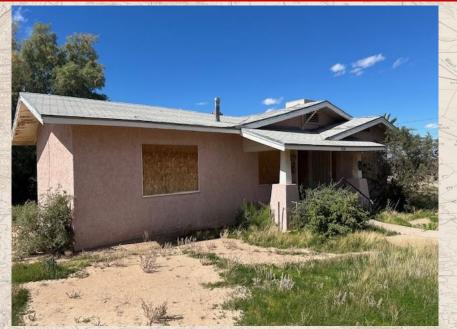

- D Price: \$425,000 or \$2.55/SF
- Improvements: Property includes a 4 bed, 3 bath house with full kitchen, and a detached 4 car garage.
- Comments: Property is located west of Toltec Rd and just half a mile north of Interstate 10. Subject is zoned for a variety of employment uses. Existing structures can be renovated for future uses. Excellent Investment or 1031 exchange. Submit all offers.

# Site Photos