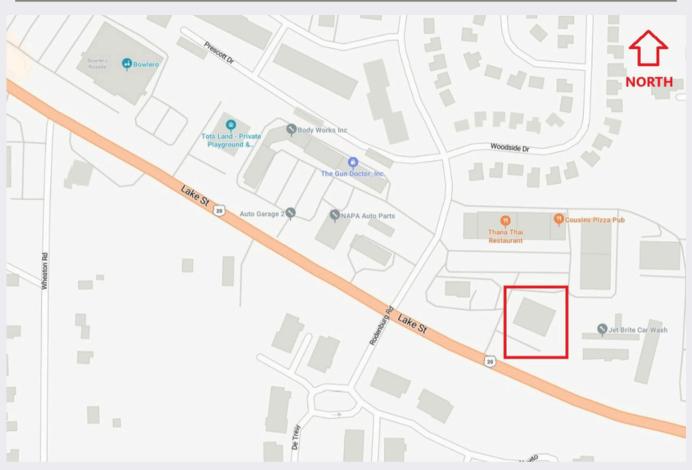

#### **ABOUT THIS PROPERTY**

Located on lighted street corner of Lake Street and Rodenburg Road, with tons of traffic count. Heavily populated shopping centers and residential area. Location is visible and easily accessible. Within 2 miles from I-390, 6 miles from I-390 and I-290. Close many restaurants, retail shopping, grocery stores, warehouses, and schools.