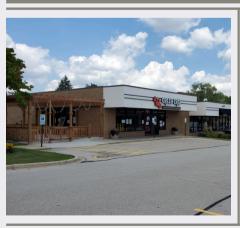

# LCD BUILDING

910 W. Lake Street Roselle IL 60172 DuPage County

#### **ABOUT THIS PROPERTY**

Located on lighted street corner of Lake Street and Rodenburg Road, with tons of traffic count. Heavily populated shopping centers and residential area. Location is visible and easily accessible. Within 2 miles from I-390, 6 miles from I-390 and I-290. Close many restaurants, retail shopping, grocery stores, warehouses, and schools.