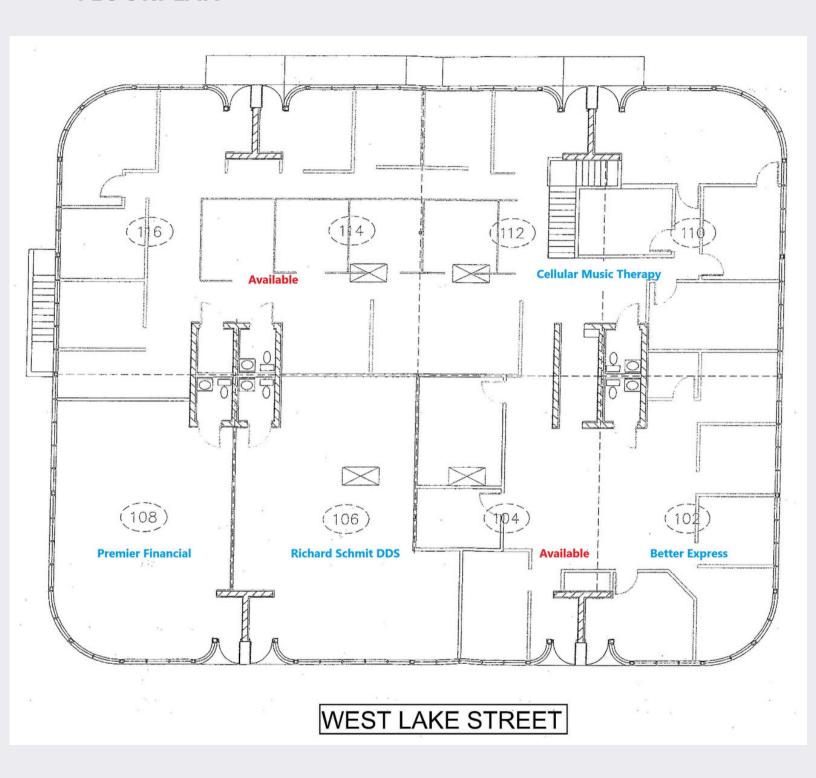

ed on lighted street corner of Lake Street and Rodenburg Road, with tons of traffic count. Heavily populated shopping centers and residential area. Location is visible and easily accessible. Within 2 miles from I-390, 6 miles from I-390 and I-290. Close many restaurants, retail shopping, grocery stores, warehouses, and schools.

- 🙎 Oscar 🔲 (630) 439-4676 🛮 🖄 oscar@chuckandleo.com
- O Dearborn Office | 968 W. Lake St., Roselle IL | (630) 894-1277



# UNIT 104 | 900 SQFT



















- 🙎 Oscar 🔲 (630) 439-4676 🖄 oscar@chuckandleo.com
- © Dearborn Office | 968 W. Lake St., Roselle IL | (630) 894-1277



# UNIT 114-116 | 2000 SQFT

















- 🙎 Oscar 🔲 (630) 439-4676 🖄 oscar@chuckandleo.com
- © Dearborn Office | 968 W. Lake St., Roselle IL | (630) 894-1277



### **FLOORPLAN**













### CONTACT

🚣 Oscar 🔲 (630) 439-4676 🖄 oscar@chuckandleo.com

© Dearborn Office | 968 W. Lake St., Roselle IL | (630) 894-1277



#### **BUILDING INFORMATION**

Building Size: 8,000 sq.ft.

Parking: 25 spaces

Offices: 6

Year Built: 1992

Zoning: B-5 (check with Village if business is allowed)

#### LEASING AND PRICING

Our leases are Triple Net. Contact us to get information on Base Rent and NNN per square foot. Security Deposit is 2x Base Rent. Tenant is responsible for utilities such as electric and gas. Water and Garbage service is included in CAM.

#### **ABOUT US**

Self-managed property developers. Responsive to property issues and tenant matters. We have other leasing opportunities for retail space, office space, office warehouse (also available to purchase), and land