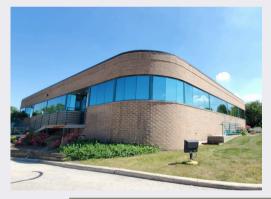

#### **OVERVIEW**

#### **BUILDING INFORMATION**

Building Size: 8,000 sq.ft.

Parking: 25 spaces

Offices: 6

Year Built: 1992

Zoning: B-5 (check with Village if business is allowed)