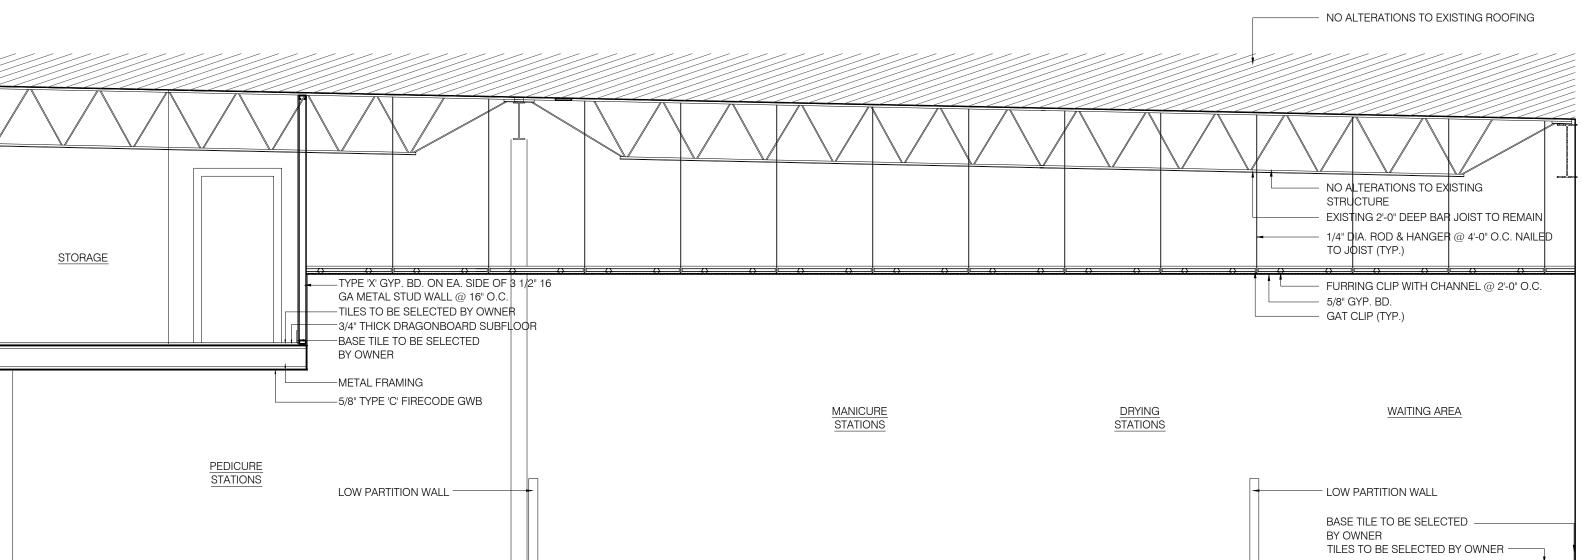

| SCOPE OF WORK<br>CONTRACTOR TO VERIFY IN FIELD CONDITIONS OF THE SITE.                                                                                                                         | HANDRAILS / GUARDRAILS<br>1. NEW HANDRAILS AND GUARDRAILS TO BE 3'-6" MIN. AS PER                                                 | BUILDING DEPARTMENT NOTES:                                                                                                                                                                                                                                                                                                                                                                                                                                                                                                                                                                                                                                                                                                                                                                                                                                                                                                                                                                                                                                                                                                                                                                                                                                                                                                                                                                                                                                                                                                                                                                                                                                                                                                                                                                                                                                                                                                                                                                                                                                                                                                     | REFERENCE SECTIONS OF THE NEW YORK STATE BUILDING CODE 2010                                                                                                                                                                                                                                            |                                     |
|------------------------------------------------------------------------------------------------------------------------------------------------------------------------------------------------|-----------------------------------------------------------------------------------------------------------------------------------|--------------------------------------------------------------------------------------------------------------------------------------------------------------------------------------------------------------------------------------------------------------------------------------------------------------------------------------------------------------------------------------------------------------------------------------------------------------------------------------------------------------------------------------------------------------------------------------------------------------------------------------------------------------------------------------------------------------------------------------------------------------------------------------------------------------------------------------------------------------------------------------------------------------------------------------------------------------------------------------------------------------------------------------------------------------------------------------------------------------------------------------------------------------------------------------------------------------------------------------------------------------------------------------------------------------------------------------------------------------------------------------------------------------------------------------------------------------------------------------------------------------------------------------------------------------------------------------------------------------------------------------------------------------------------------------------------------------------------------------------------------------------------------------------------------------------------------------------------------------------------------------------------------------------------------------------------------------------------------------------------------------------------------------------------------------------------------------------------------------------------------|--------------------------------------------------------------------------------------------------------------------------------------------------------------------------------------------------------------------------------------------------------------------------------------------------------|-------------------------------------|
| PROVIDE NECESSARY EQUIPMENT AND MATERIALS TO CREATE<br>A SAFE, WORKING, AND PROPER ENVIRONMENT- FOR EXAMPLE<br>BUT NOT LIMITED TO DEHUMIDIFIERS PUMPS, FANS, ETC.                              | NYS CODE TO BE INSTALLED AS PER MANUF. SPECS.                                                                                     | 1. ALL REFERENCE TO BUILDING CODE SHALL REFER TO THE NYS BUILDING CODE<br>(UNLESS OTHERWISE STATED).                                                                                                                                                                                                                                                                                                                                                                                                                                                                                                                                                                                                                                                                                                                                                                                                                                                                                                                                                                                                                                                                                                                                                                                                                                                                                                                                                                                                                                                                                                                                                                                                                                                                                                                                                                                                                                                                                                                                                                                                                           | CHAPTER 3 OCCUPANCY BC 303.1 BUSINESS GROUP M<br>CHAPTER 4 NOT APPLICABLE                                                                                                                                                                                                                              |                                     |
| G.C. TO VERIFY FIELD CONDITIONS PRIOR TO BIDDING AND<br>COMMENCING WORK.                                                                                                                       | 1. PROVIDE FIRE ALARM THROUGHOUT. CONTRACTOR TO<br>COORDINATE WITH BUILDING. FIRE ALARM TO BE FILED<br>UNDER SEPARATE APPLICATION | 2. CONTRACTORS SHALL COMPLY WITH ALL REQUIREMENTS OF NYS BUILDING CODES,<br>STATE LABOR LAW AND ALL REGULATIONS OF NEW YORK STATE. ALL PERMITS SHALL<br>BE PROPERLY DISPLAYED.                                                                                                                                                                                                                                                                                                                                                                                                                                                                                                                                                                                                                                                                                                                                                                                                                                                                                                                                                                                                                                                                                                                                                                                                                                                                                                                                                                                                                                                                                                                                                                                                                                                                                                                                                                                                                                                                                                                                                 | CHAPTER 5 GENERAL BUILDING HEIGHTS AND AREAS - TABLE 503<br>GROUP M/TYPE II-B CONSTRUCTION<br>1 STORY + MEZZANINE                                                                                                                                                                                      | AU                                  |
| WALL<br>1. NO ALTERATIONS TO DEMISING WALL LOCATIONS.                                                                                                                                          | ROOF 1. PATCH AND REPAIR ANY ROOF PENETRATIONS AS REQUIRED.                                                                       | 3. CONTRACTORS SHALL BE RESPONSIBLE FOR OBTAINING AND PAYING FOR ALL<br>PERMITS, APPROVALS, TESTING AND INSPECTIONS AS MAY BE REQUIRED BY THE<br>DEPARTMENT OF BUILDINGS, ENVIRONMENTAL PROTECTION AGENCY, AIR                                                                                                                                                                                                                                                                                                                                                                                                                                                                                                                                                                                                                                                                                                                                                                                                                                                                                                                                                                                                                                                                                                                                                                                                                                                                                                                                                                                                                                                                                                                                                                                                                                                                                                                                                                                                                                                                                                                 | FIRE SEPARATION BETWEEN OCCUPANCIES - TABLE 508.3.3<br>BETWEEN M AND S (STORAGE AREA LESS THAN 1,000 SF) - NO<br>SEPARATION REQUIRED                                                                                                                                                                   | PROJECT                             |
| STRUCTURAL<br>1. NO ALTERATIONS TO EXISTING STRUCTURE.<br>3. PROVIDE NEW METAL FRAMING.                                                                                                        |                                                                                                                                   | <ul> <li>4. CONTRACTORS SHALL OBTAIN AND PAY FOR ALL REQUIRED DEPARTMENT OF</li> </ul>                                                                                                                                                                                                                                                                                                                                                                                                                                                                                                                                                                                                                                                                                                                                                                                                                                                                                                                                                                                                                                                                                                                                                                                                                                                                                                                                                                                                                                                                                                                                                                                                                                                                                                                                                                                                                                                                                                                                                                                                                                         | CHAPTER 6 TYPE OF CONSTRUCTION - TYPE II-B                                                                                                                                                                                                                                                             | TENANT F                            |
| CEILING<br>1. PROVIDE NEW WHITE PAINTED GWB. CEILING IN                                                                                                                                        |                                                                                                                                   | BUILDINGS PERMITS PRIOR TO THE START OF WORK.         5. ALL SPACES OCCUPIED AS INDICATED ON PLANS.                                                                                                                                                                                                                                                                                                                                                                                                                                                                                                                                                                                                                                                                                                                                                                                                                                                                                                                                                                                                                                                                                                                                                                                                                                                                                                                                                                                                                                                                                                                                                                                                                                                                                                                                                                                                                                                                                                                                                                                                                            | MINIMUM FIRE RESISTANCE REQUIREMENTS OF STRUCTURAL<br>ELEMENTS                                                                                                                                                                                                                                         | PROJECT                             |
| <ul> <li>WAITING/RECEPTIONIST AREA.</li> <li>2. PROVIDE NEW WHITE PAINTED GWB. CEILING IN DRYING,<br/>MANICURE, AND PEDICURE STATION AREAS.</li> </ul>                                         |                                                                                                                                   | 6. ALL MECHANICAL DOORS TO BE NON-COMBUSTIBLE.                                                                                                                                                                                                                                                                                                                                                                                                                                                                                                                                                                                                                                                                                                                                                                                                                                                                                                                                                                                                                                                                                                                                                                                                                                                                                                                                                                                                                                                                                                                                                                                                                                                                                                                                                                                                                                                                                                                                                                                                                                                                                 | AS PER TABLE 601<br>STRUCTURAL FRAME 0 HR                                                                                                                                                                                                                                                              | TAX MAP                             |
| <ol> <li>PROVIDE NEW WHITE PAINTED GWB. CEILING IN BATHROOM.</li> <li>PROVIDE NEW WHITE PAINTED GWB. CEILING IN WAXING<br/>ROOM.</li> </ol>                                                    |                                                                                                                                   | 7. THESE DRAWINGS ARE FILED TO SHOW TENANT FIT OUT BARNUM LANDING NAIL SALON.                                                                                                                                                                                                                                                                                                                                                                                                                                                                                                                                                                                                                                                                                                                                                                                                                                                                                                                                                                                                                                                                                                                                                                                                                                                                                                                                                                                                                                                                                                                                                                                                                                                                                                                                                                                                                                                                                                                                                                                                                                                  | EXTERIOR<br>BEARING WALL 0 HR                                                                                                                                                                                                                                                                          |                                     |
| <ol> <li>PROVIDE NEW WHITE PAINTED GWB. CEILING IN<br/>STORAGE/MECHANICAL ROOM.</li> <li>PROVIDE NEW WHITE PAINTED GWB. CEILING IN FACIAL</li> </ol>                                           |                                                                                                                                   | 8. G.C. TO PERFORM FIELD CHECK OF EXISTING CONDITION PRIOR TO COMMENCING<br>WORK.                                                                                                                                                                                                                                                                                                                                                                                                                                                                                                                                                                                                                                                                                                                                                                                                                                                                                                                                                                                                                                                                                                                                                                                                                                                                                                                                                                                                                                                                                                                                                                                                                                                                                                                                                                                                                                                                                                                                                                                                                                              | INTERIOR<br>BEARING WALL / PARTITION 0 HR                                                                                                                                                                                                                                                              | TENANT I                            |
| STATION AREA.<br>FLOORING                                                                                                                                                                      |                                                                                                                                   | <ol> <li>9. G.C. TO VERIFY ALL DIMENSIONS.</li> <li>10. ALL WORK SHALL COMPLY WITH NY BUILDING CODE, STATE CODE, AND LOCAL</li> </ol>                                                                                                                                                                                                                                                                                                                                                                                                                                                                                                                                                                                                                                                                                                                                                                                                                                                                                                                                                                                                                                                                                                                                                                                                                                                                                                                                                                                                                                                                                                                                                                                                                                                                                                                                                                                                                                                                                                                                                                                          | NON-BEARING WALL0 HRFLOOR CONSTRUCTION0 HRROOF CONSTRUCTION0 HR                                                                                                                                                                                                                                        | ARCHITEC                            |
| <ol> <li>NEW TILES IN WAITING/RECEPTIONIST AREA TO BE SELECTED<br/>BY OWNER.</li> <li>NEW TILES IN DRYING, MANICURE, AND PEDICURE STATION</li> </ol>                                           |                                                                                                                                   | ORDINANCES HAVING JURISDICTION.  11. PERFORM WORK IN ACCORDANCE WITH THE APPLICABLE BUILDING CODE, ELEPTIDE ADDRESS AND ADDRES | CHAPTER 7 NOT APPLICABLE                                                                                                                                                                                                                                                                               |                                     |
| AREAS TO BE SELECTED BY OWNER.<br>3. NEW TILES ON WAXING ROOM TO BE SELECTED BY OWNER<br>5. NEW TILES IN BATHROOM TO BE SELECTED BY OWNER.                                                     |                                                                                                                                   | ELECTRICAL CODE, MECHANICAL CODE, FIRE CODE, PLUMBING CODE, ENERGY<br>CODE, AND ALL OTHER APPLICABLE CODES, AMENDMENTS, AND ORDINANCES.                                                                                                                                                                                                                                                                                                                                                                                                                                                                                                                                                                                                                                                                                                                                                                                                                                                                                                                                                                                                                                                                                                                                                                                                                                                                                                                                                                                                                                                                                                                                                                                                                                                                                                                                                                                                                                                                                                                                                                                        | CHAPTER 8 INTERIOR FINISHES: GROUP B OCCUPANCY - SPRINKLERED<br>EXIT ENCLOSURES AND EXIT PASSAGEWAYS CLASS B FLAMESPREAD<br>EXIT ACCESS CORRIDORS CLASS C FLAMESPREAD                                                                                                                                  |                                     |
| <ol> <li>NEW TILES ON MEZZANINE LEVEL TO BE SELECTED BY OWNER.</li> <li>NEW TILES IN BATHROOM TO BE SELECTED BY OWNER.</li> <li>NEW TILES IN FACIAL STATION AREAS TO BE SELECTED BY</li> </ol> |                                                                                                                                   | <ol> <li>PERFORM WORK IN ACCORDANCE WITH OWNER'S REQUIREMENT.</li> <li>PERFORM WORK IN ACCORDANCE WITH THE APPLICABLE UTILITY COMPANIES FOR<br/>PROPER COORDINATION OF THE WORK.</li> </ol>                                                                                                                                                                                                                                                                                                                                                                                                                                                                                                                                                                                                                                                                                                                                                                                                                                                                                                                                                                                                                                                                                                                                                                                                                                                                                                                                                                                                                                                                                                                                                                                                                                                                                                                                                                                                                                                                                                                                    | ROOMS AND ENCLOSED SPACES       CLASS C FLAMESPREAD         CHAPTER 9       BUILDING IS EQUIPPED WITH SMOKE AND HEAT ALARM SYSTEM AS PER         NEWLYORK STATE FLUE PLUE OOPE AND NEWLYORK STATE FLUE OOPE                                                                                            | SITE DATA<br>TOTAL PF<br>EXISTING   |
|                                                                                                                                                                                                |                                                                                                                                   | 14. DESIGN, MANUFACTURE, TESTING, AND METHOD OF INSTALLATION OF ALL<br>APPARATUS AND MATERIALS FURNISHED UNDER THE REQUIREMENTS OF THESE                                                                                                                                                                                                                                                                                                                                                                                                                                                                                                                                                                                                                                                                                                                                                                                                                                                                                                                                                                                                                                                                                                                                                                                                                                                                                                                                                                                                                                                                                                                                                                                                                                                                                                                                                                                                                                                                                                                                                                                       | NEW YORK STATE BUILDING CODE AND NEW YORK STATE FIRE CODE<br>BUILDING IS SPRINKLERED                                                                                                                                                                                                                   | EXISTING<br>PROPOSE<br>TOTAL BU     |
| <ol> <li>NEW PLUMBING FOR ADA ACCESSIBLE BATHROOM ON<br/>GROUND LEVEL.</li> <li>NEW PLUMBING FOR EQUIPMENT</li> <li>NEW PLUMBING FOR SINKS</li> </ol>                                          |                                                                                                                                   | SPECIFICATIONS SHALL CONFORM TO THE LATEST PUBLICATIONS OR STANDARD<br>RULES OF UNDERWRITERS LABORATORIES, INC. (U.L.), AMERICAN SOCIETY FOR<br>TESTING AND MATERIALS (ASTM), AMERICAN NATIONAL STANDARDS INSTITUTE                                                                                                                                                                                                                                                                                                                                                                                                                                                                                                                                                                                                                                                                                                                                                                                                                                                                                                                                                                                                                                                                                                                                                                                                                                                                                                                                                                                                                                                                                                                                                                                                                                                                                                                                                                                                                                                                                                            | CHAPTER 10 MEANS OF EGRESS<br>OCCUPANCY: TOTAL OCCUPANCY FOR LEASE SPACE ONLY: PER TABLE<br>1004.1.2                                                                                                                                                                                                   | TOTAL LO<br>TOTAL FL<br>FLOOR A     |
| <ul> <li>3. NEW PLUMBING FOR SINKS</li> <li>RATING</li> <li>1. MAINTAIN 1 HOUR SEPARATION AT DEMISING WALLS.</li> </ul>                                                                        |                                                                                                                                   | (ANSI), AND NATIONAL ELECTRICAL CODE (NEC)<br>15. CONSTRUCTION DOCUMENT SHALL TAKE PRECEDENCE WHERE THE CONSTRUCTION                                                                                                                                                                                                                                                                                                                                                                                                                                                                                                                                                                                                                                                                                                                                                                                                                                                                                                                                                                                                                                                                                                                                                                                                                                                                                                                                                                                                                                                                                                                                                                                                                                                                                                                                                                                                                                                                                                                                                                                                           | FIRST FLOOR = 30 OCCUPANTS<br>MECH.ROOM @ 300 SF PER OCCUPANT = 1 OCCUPANT<br>STORAGE @ 300 SF PER OCCUPANT = 1 OCCUPANT                                                                                                                                                                               | ZONING E                            |
| 2. MAINTAIN FIRE SEPARATION THROUGH DEMISING WALL.<br>SIGNAGE                                                                                                                                  |                                                                                                                                   | DOCUMENTS EXCEED CODE, OWNER, CONDO, UTILITY, OR RECOGNIZED STANDARD<br>REQUIREMENTS.                                                                                                                                                                                                                                                                                                                                                                                                                                                                                                                                                                                                                                                                                                                                                                                                                                                                                                                                                                                                                                                                                                                                                                                                                                                                                                                                                                                                                                                                                                                                                                                                                                                                                                                                                                                                                                                                                                                                                                                                                                          | SECOND FLOOR = 6 OCCUPANTS<br>TOTAL OCCUPANTS ALLOWED 38 OCCUPANTS                                                                                                                                                                                                                                     | BUSINESS<br>BUILDING<br>LOT COVE    |
| <ol> <li>SIGNAGE BY NEW SIGN VENDOR TO MATCH MALL STANDARDS.</li> <li>SIGNAGE TO BE ON NEW TIME CLOCK.</li> </ol>                                                                              |                                                                                                                                   |                                                                                                                                                                                                                                                                                                                                                                                                                                                                                                                                                                                                                                                                                                                                                                                                                                                                                                                                                                                                                                                                                                                                                                                                                                                                                                                                                                                                                                                                                                                                                                                                                                                                                                                                                                                                                                                                                                                                                                                                                                                                                                                                | EGRESS @ GROUND LEVEL (REQUIRED): 2<br>@ 160 OCCUPANTS x 0.2 INCH PER OCCUPANT (B.C. 1005.1) 32"                                                                                                                                                                                                       | FRONT YA<br>REAR YAF<br>SIDE YAR    |
| EGRESS <ol> <li>FRONT EGRESS DOOR TO REMAIN.</li> <li>REAR EGRESS DOOR TO REMAIN.</li> </ol>                                                                                                   |                                                                                                                                   |                                                                                                                                                                                                                                                                                                                                                                                                                                                                                                                                                                                                                                                                                                                                                                                                                                                                                                                                                                                                                                                                                                                                                                                                                                                                                                                                                                                                                                                                                                                                                                                                                                                                                                                                                                                                                                                                                                                                                                                                                                                                                                                                | MIN. 44" AS PER B.C. 1018.2<br>CLEAR AISLE (B.C. 1017.2) 36" MIN.                                                                                                                                                                                                                                      | TENANT S<br>TOTAL FC<br>MEZZANII    |
| STAIRS<br>1. PROVIDE NEW METAL STAIRS.                                                                                                                                                         |                                                                                                                                   |                                                                                                                                                                                                                                                                                                                                                                                                                                                                                                                                                                                                                                                                                                                                                                                                                                                                                                                                                                                                                                                                                                                                                                                                                                                                                                                                                                                                                                                                                                                                                                                                                                                                                                                                                                                                                                                                                                                                                                                                                                                                                                                                | EGRESS @ MEZZANINE LEVEL 1<br>(1 EXIT REQUIRED @ LESS THAN 49 OCCUPANTS)                                                                                                                                                                                                                               | FIRST FLC                           |
| SPRINKLERS 1. PROVIDE SPRINKLERS THROUGHOUT. CONTRACTOR TO                                                                                                                                     |                                                                                                                                   |                                                                                                                                                                                                                                                                                                                                                                                                                                                                                                                                                                                                                                                                                                                                                                                                                                                                                                                                                                                                                                                                                                                                                                                                                                                                                                                                                                                                                                                                                                                                                                                                                                                                                                                                                                                                                                                                                                                                                                                                                                                                                                                                | EGRESS (PROVIDED):       2 @ 36" EACH         CHAPTER 29       MINIMUM PLUMBING FACILITIES - M OCCUPANCY - MERCANTILE                                                                                                                                                                                  | STORAGE                             |
| COORDINATE WITH BUILDING. SPRINKLERS ON SEPARATE<br>APPLICATION                                                                                                                                |                                                                                                                                   |                                                                                                                                                                                                                                                                                                                                                                                                                                                                                                                                                                                                                                                                                                                                                                                                                                                                                                                                                                                                                                                                                                                                                                                                                                                                                                                                                                                                                                                                                                                                                                                                                                                                                                                                                                                                                                                                                                                                                                                                                                                                                                                                | WASH CLOSET MALE 1 PER 500<br>FEMALE 1 PER 500<br>LAVATORIES MALE 1 PER 750                                                                                                                                                                                                                            |                                     |
| RESPONSIBILITY SCHEDULE                                                                                                                                                                        |                                                                                                                                   |                                                                                                                                                                                                                                                                                                                                                                                                                                                                                                                                                                                                                                                                                                                                                                                                                                                                                                                                                                                                                                                                                                                                                                                                                                                                                                                                                                                                                                                                                                                                                                                                                                                                                                                                                                                                                                                                                                                                                                                                                                                                                                                                | FEMALE     1 PER 750       DRINKING FOUNTAIN     1 PER 1000       SLOP SINK     1                                                                                                                                                                                                                      | SPRINKLE<br>BUILDING<br>NFPA-13.    |
| NOTE: THE DIVISION SYSTEM OF THE RESPONSIBILITY SCHEDU                                                                                                                                         |                                                                                                                                   | Emerson pr & The Yacht B                                                                                                                                                                                                                                                                                                                                                                                                                                                                                                                                                                                                                                                                                                                                                                                                                                                                                                                                                                                                                                                                                                                                                                                                                                                                                                                                                                                                                                                                                                                                                                                                                                                                                                                                                                                                                                                                                                                                                                                                                                                                                                       | CODE REFERENCE: 2010 NEW YORK STATE PLUMBING CODE<br>403.2 EXCEPTION 3: SEPARATE FACILITIES SHALL NOT BE REQUIRED IN MERCANTILE<br>OCCUPANCIES IN WHICH THE MAXIMUM OCCUPANT LOAD IS 50 OR LESS                                                                                                        | PARKING                             |
| CONTROL THE DIVISION OF WORK AMONG TRADES NOR THE E<br>TO BE PERFORMED BY ANY TRADE. THE G.C. IS RESPONSIBLE<br>UNLESS OTHERWISE NOTED IN THE CONSTRUCTION DOCUME                              |                                                                                                                                   | A Sunset Ave                                                                                                                                                                                                                                                                                                                                                                                                                                                                                                                                                                                                                                                                                                                                                                                                                                                                                                                                                                                                                                                                                                                                                                                                                                                                                                                                                                                                                                                                                                                                                                                                                                                                                                                                                                                                                                                                                                                                                                                                                                                                                                                   | 403.3 NUMBER OF OCCUPANTS OF EACH SEX. THE OCCUPANT LOAD SHALL BE COMPOSED OF 50 PERCENT OF EACH SEX.                                                                                                                                                                                                  | PREVIOUS<br>SPACES)                 |
|                                                                                                                                                                                                | ALLED F<br>PLIED F<br>PLIED F<br>PLIED F<br>PLIED F                                                                               | a de la                                                                                                                                                                                                                                                                                                                                                                                                                                                                                                                                                                                                                                                                                                                                                                                                                                                                                                                                                                                                                                                                                                                                                                                                                                                                                                                                                                                                                                                                                                                                                                                                                                                                                                                                                                                                                                                                                                                                                                                                                                                                                    | APPLICABLE CODE                                                                                                                                                                                                                                                                                        | 1,663 SF (<br>1,663 SF -            |
|                                                                                                                                                                                                | N S S S S S S S S S S S S S S S S S S S                                                                                           | Petit P Carl St Seaview Ave_H                                                                                                                                                                                                                                                                                                                                                                                                                                                                                                                                                                                                                                                                                                                                                                                                                                                                                                                                                                                                                                                                                                                                                                                                                                                                                                                                                                                                                                                                                                                                                                                                                                                                                                                                                                                                                                                                                                                                                                                                                                                                                                  | APPLICABLE CODES: ALL WORK DONE UNDER THIS CONTRACT SHALL COMPLY WITH THE<br>PROVISIONS OF THE SPECIFICATIONS, DRAWINGS, & CONSTRUCTION CRITERIA OF THE<br>LANDLORD, AND SHALL SATISFY ALL APPLICABLE CODES, ORDINANCES, AND<br>REGULATIONS OF ALL GOVERNING BODIES INVOLVED. ANY MODIFICATIONS TO THE | [(1,663 SF<br>SPACE PI<br>[(545 SF) |
| DIVISION 06 - WOOD & PLASTICS<br>STRUCTURAL FRAMING, MISC. BLOCKING                                                                                                                            |                                                                                                                                   | 2 Railro B                                                                                                                                                                                                                                                                                                                                                                                                                                                                                                                                                                                                                                                                                                                                                                                                                                                                                                                                                                                                                                                                                                                                                                                                                                                                                                                                                                                                                                                                                                                                                                                                                                                                                                                                                                                                                                                                                                                                                                                                                                                                                                                     | CONTRACTOR WORK REQUIRED BY SUCH AUTHORITIES SHALL BE PERFORMED BY THE<br>TENANT'S CONTRACTOR. ALL PERMITS AND LICENSES NECESSARY FOR THE EXECUTION<br>OF THE WORK SHALL BE SECURED AND PAID FOR BY THE TENANT'S CONTRACTOR(S).                                                                        | = 16.63 +<br>= 20 REC               |
| FINISH CARPENTRY NOT INCLUDING MILLWORK                                                                                                                                                        |                                                                                                                                   | Apache Pop's Seafood<br>Yacht Club Shack & Grill Waterfront Blvd Waterfront Blvd                                                                                                                                                                                                                                                                                                                                                                                                                                                                                                                                                                                                                                                                                                                                                                                                                                                                                                                                                                                                                                                                                                                                                                                                                                                                                                                                                                                                                                                                                                                                                                                                                                                                                                                                                                                                                                                                                                                                                                                                                                               | APPLICABLE CODES INCLUDE, BUT ARE NOT LIMITED TO THE FOLLOWING.<br>BUILDING CODE: 2010 NEW YORK STATE BUILDING CODE                                                                                                                                                                                    | [(1663 SF<br>= 2208 / 1             |
| MILLWORK : ELECTRICAL & BLOCKING REQUIREMENTS                                                                                                                                                  |                                                                                                                                   | Bridgeview Jordan<br>Vacht Club ®                                                                                                                                                                                                                                                                                                                                                                                                                                                                                                                                                                                                                                                                                                                                                                                                                                                                                                                                                                                                                                                                                                                                                                                                                                                                                                                                                                                                                                                                                                                                                                                                                                                                                                                                                                                                                                                                                                                                                                                                                                                                                              | STRUCTURAL CODE:2010 NEW YORK STATE BUILDING CODEPLUMBING CODE:2010 NEW YORK STATE PLUMBING CODEMECHANICAL CODE:2010 NEW YORK STATE MECHANICAL CODE                                                                                                                                                    | PARKING<br>PARKING                  |
| SHELVING (MILLWORK) DIVISION 07 - THERMAL & MOISTURE PROTECTIONS                                                                                                                               |                                                                                                                                   | Coyote Grill (1)                                                                                                                                                                                                                                                                                                                                                                                                                                                                                                                                                                                                                                                                                                                                                                                                                                                                                                                                                                                                                                                                                                                                                                                                                                                                                                                                                                                                                                                                                                                                                                                                                                                                                                                                                                                                                                                                                                                                                                                                                                                                                                               | ELECTRICAL:       NFPA 70         HANDICAP:       2010 NEW YORK STATE ADA         ANSI A.117 - NEW YORK UCC                                                                                                                                                                                            | TOTAL PA<br>AND (2) F<br>TOTAL PA   |
| INSULATION : BATT, SOUND BATT, & E.I.F.S.<br>DIVISION 08 - DOORS & WINDOWS                                                                                                                     |                                                                                                                                   | 관↓<br>Wreck Lead                                                                                                                                                                                                                                                                                                                                                                                                                                                                                                                                                                                                                                                                                                                                                                                                                                                                                                                                                                                                                                                                                                                                                                                                                                                                                                                                                                                                                                                                                                                                                                                                                                                                                                                                                                                                                                                                                                                                                                                                                                                                                                               | ENERGY:2010 NEW YORK STATE ENERGY CONSERVATION CODEFIRE PROTECTION:2006 IFC (2010 NEW YORK STATE FIRE CODE)ELEVATOR:ASME A17.1                                                                                                                                                                         | 5 ADDITIC                           |
|                                                                                                                                                                                                |                                                                                                                                   | 9 +                                                                                                                                                                                                                                                                                                                                                                                                                                                                                                                                                                                                                                                                                                                                                                                                                                                                                                                                                                                                                                                                                                                                                                                                                                                                                                                                                                                                                                                                                                                                                                                                                                                                                                                                                                                                                                                                                                                                                                                                                                                                                                                            | GAS: 2010 NEW YORK STATE FUEL GAS CODE<br>BOILER: ASME BOILER & PRESSURE VESSEL CODE; NBIC                                                                                                                                                                                                             | 5% OF 34<br>0.05 X 349<br>SPACES    |
| ALUMINUM DOORS / WINDOWS DIVISION 09 - FINISHES                                                                                                                                                |                                                                                                                                   | SATELLITE IMAGE                                                                                                                                                                                                                                                                                                                                                                                                                                                                                                                                                                                                                                                                                                                                                                                                                                                                                                                                                                                                                                                                                                                                                                                                                                                                                                                                                                                                                                                                                                                                                                                                                                                                                                                                                                                                                                                                                                                                                                                                                                                                                                                | LOCAL: TOWN OF HEMPSTEAD                                                                                                                                                                                                                                                                               |                                     |
| GYPSUM BOARD, CEILING, WALLS, ETC. AND REQUIRED FRAMI DIVISION 10 - SPECIALTIES                                                                                                                | ING AND BLOCKING                                                                                                                  |                                                                                                                                                                                                                                                                                                                                                                                                                                                                                                                                                                                                                                                                                                                                                                                                                                                                                                                                                                                                                                                                                                                                                                                                                                                                                                                                                                                                                                                                                                                                                                                                                                                                                                                                                                                                                                                                                                                                                                                                                                                                                                                                |                                                                                                                                                                                                                                                                                                        |                                     |
| SIGNS                                                                                                                                                                                          |                                                                                                                                   | Lancaster Rd                                                                                                                                                                                                                                                                                                                                                                                                                                                                                                                                                                                                                                                                                                                                                                                                                                                                                                                                                                                                                                                                                                                                                                                                                                                                                                                                                                                                                                                                                                                                                                                                                                                                                                                                                                                                                                                                                                                                                                                                                                                                                                                   |                                                                                                                                                                                                                                                                                                        |                                     |
| GRAPHICS DIVISION 11 - EQUIPMENT                                                                                                                                                               |                                                                                                                                   | California Riss                                                                                                                                                                                                                                                                                                                                                                                                                                                                                                                                                                                                                                                                                                                                                                                                                                                                                                                                                                                                                                                                                                                                                                                                                                                                                                                                                                                                                                                                                                                                                                                                                                                                                                                                                                                                                                                                                                                                                                                                                                                                                                                |                                                                                                                                                                                                                                                                                                        |                                     |
| KITCHEN EQUIPMENT<br>METAL SHELVING (WALL MTD.)                                                                                                                                                |                                                                                                                                   | A Montra Path Etztoy/PI                                                                                                                                                                                                                                                                                                                                                                                                                                                                                                                                                                                                                                                                                                                                                                                                                                                                                                                                                                                                                                                                                                                                                                                                                                                                                                                                                                                                                                                                                                                                                                                                                                                                                                                                                                                                                                                                                                                                                                                                                                                                                                        | AREAS RESERVED FOR BUILDING DEPT:                                                                                                                                                                                                                                                                      | <u>INDEX:</u><br>G-000<br>G-001     |
| DIVISION 12 - FURNISHING                                                                                                                                                                       |                                                                                                                                   |                                                                                                                                                                                                                                                                                                                                                                                                                                                                                                                                                                                                                                                                                                                                                                                                                                                                                                                                                                                                                                                                                                                                                                                                                                                                                                                                                                                                                                                                                                                                                                                                                                                                                                                                                                                                                                                                                                                                                                                                                                                                                                                                |                                                                                                                                                                                                                                                                                                        | G-002<br>G-003                      |
| DIVISION 15 - MECHANICAL<br>HVAC WORK                                                                                                                                                          |                                                                                                                                   |                                                                                                                                                                                                                                                                                                                                                                                                                                                                                                                                                                                                                                                                                                                                                                                                                                                                                                                                                                                                                                                                                                                                                                                                                                                                                                                                                                                                                                                                                                                                                                                                                                                                                                                                                                                                                                                                                                                                                                                                                                                                                                                                |                                                                                                                                                                                                                                                                                                        | LS-100<br>A-100                     |
| PLUMBING WORK<br>FIRE SPRINKLER WORK                                                                                                                                                           |                                                                                                                                   |                                                                                                                                                                                                                                                                                                                                                                                                                                                                                                                                                                                                                                                                                                                                                                                                                                                                                                                                                                                                                                                                                                                                                                                                                                                                                                                                                                                                                                                                                                                                                                                                                                                                                                                                                                                                                                                                                                                                                                                                                                                                                                                                |                                                                                                                                                                                                                                                                                                        | A-100<br>A-101<br>A-102<br>A-103    |
| DIVISION 16 - ELECTRICAL                                                                                                                                                                       |                                                                                                                                   | Waterfront Blvd                                                                                                                                                                                                                                                                                                                                                                                                                                                                                                                                                                                                                                                                                                                                                                                                                                                                                                                                                                                                                                                                                                                                                                                                                                                                                                                                                                                                                                                                                                                                                                                                                                                                                                                                                                                                                                                                                                                                                                                                                                                                                                                |                                                                                                                                                                                                                                                                                                        | A-300                               |
| DATA & PHONE CABLING AND HOOKUP<br>LIGHT FIXTURES (WITH LAMPS)                                                                                                                                 |                                                                                                                                   |                                                                                                                                                                                                                                                                                                                                                                                                                                                                                                                                                                                                                                                                                                                                                                                                                                                                                                                                                                                                                                                                                                                                                                                                                                                                                                                                                                                                                                                                                                                                                                                                                                                                                                                                                                                                                                                                                                                                                                                                                                                                                                                                |                                                                                                                                                                                                                                                                                                        | A-400<br>A-401<br>A-402             |
| EXIST LIGHTS, EMERGENCY LIGHTS, ETC.                                                                                                                                                           |                                                                                                                                   | Waterview Rd                                                                                                                                                                                                                                                                                                                                                                                                                                                                                                                                                                                                                                                                                                                                                                                                                                                                                                                                                                                                                                                                                                                                                                                                                                                                                                                                                                                                                                                                                                                                                                                                                                                                                                                                                                                                                                                                                                                                                                                                                                                                                                                   |                                                                                                                                                                                                                                                                                                        |                                     |
| SIGNS (ELECTRICAL REQUIREMENTS)                                                                                                                                                                |                                                                                                                                   |                                                                                                                                                                                                                                                                                                                                                                                                                                                                                                                                                                                                                                                                                                                                                                                                                                                                                                                                                                                                                                                                                                                                                                                                                                                                                                                                                                                                                                                                                                                                                                                                                                                                                                                                                                                                                                                                                                                                                                                                                                                                                                                                |                                                                                                                                                                                                                                                                                                        |                                     |