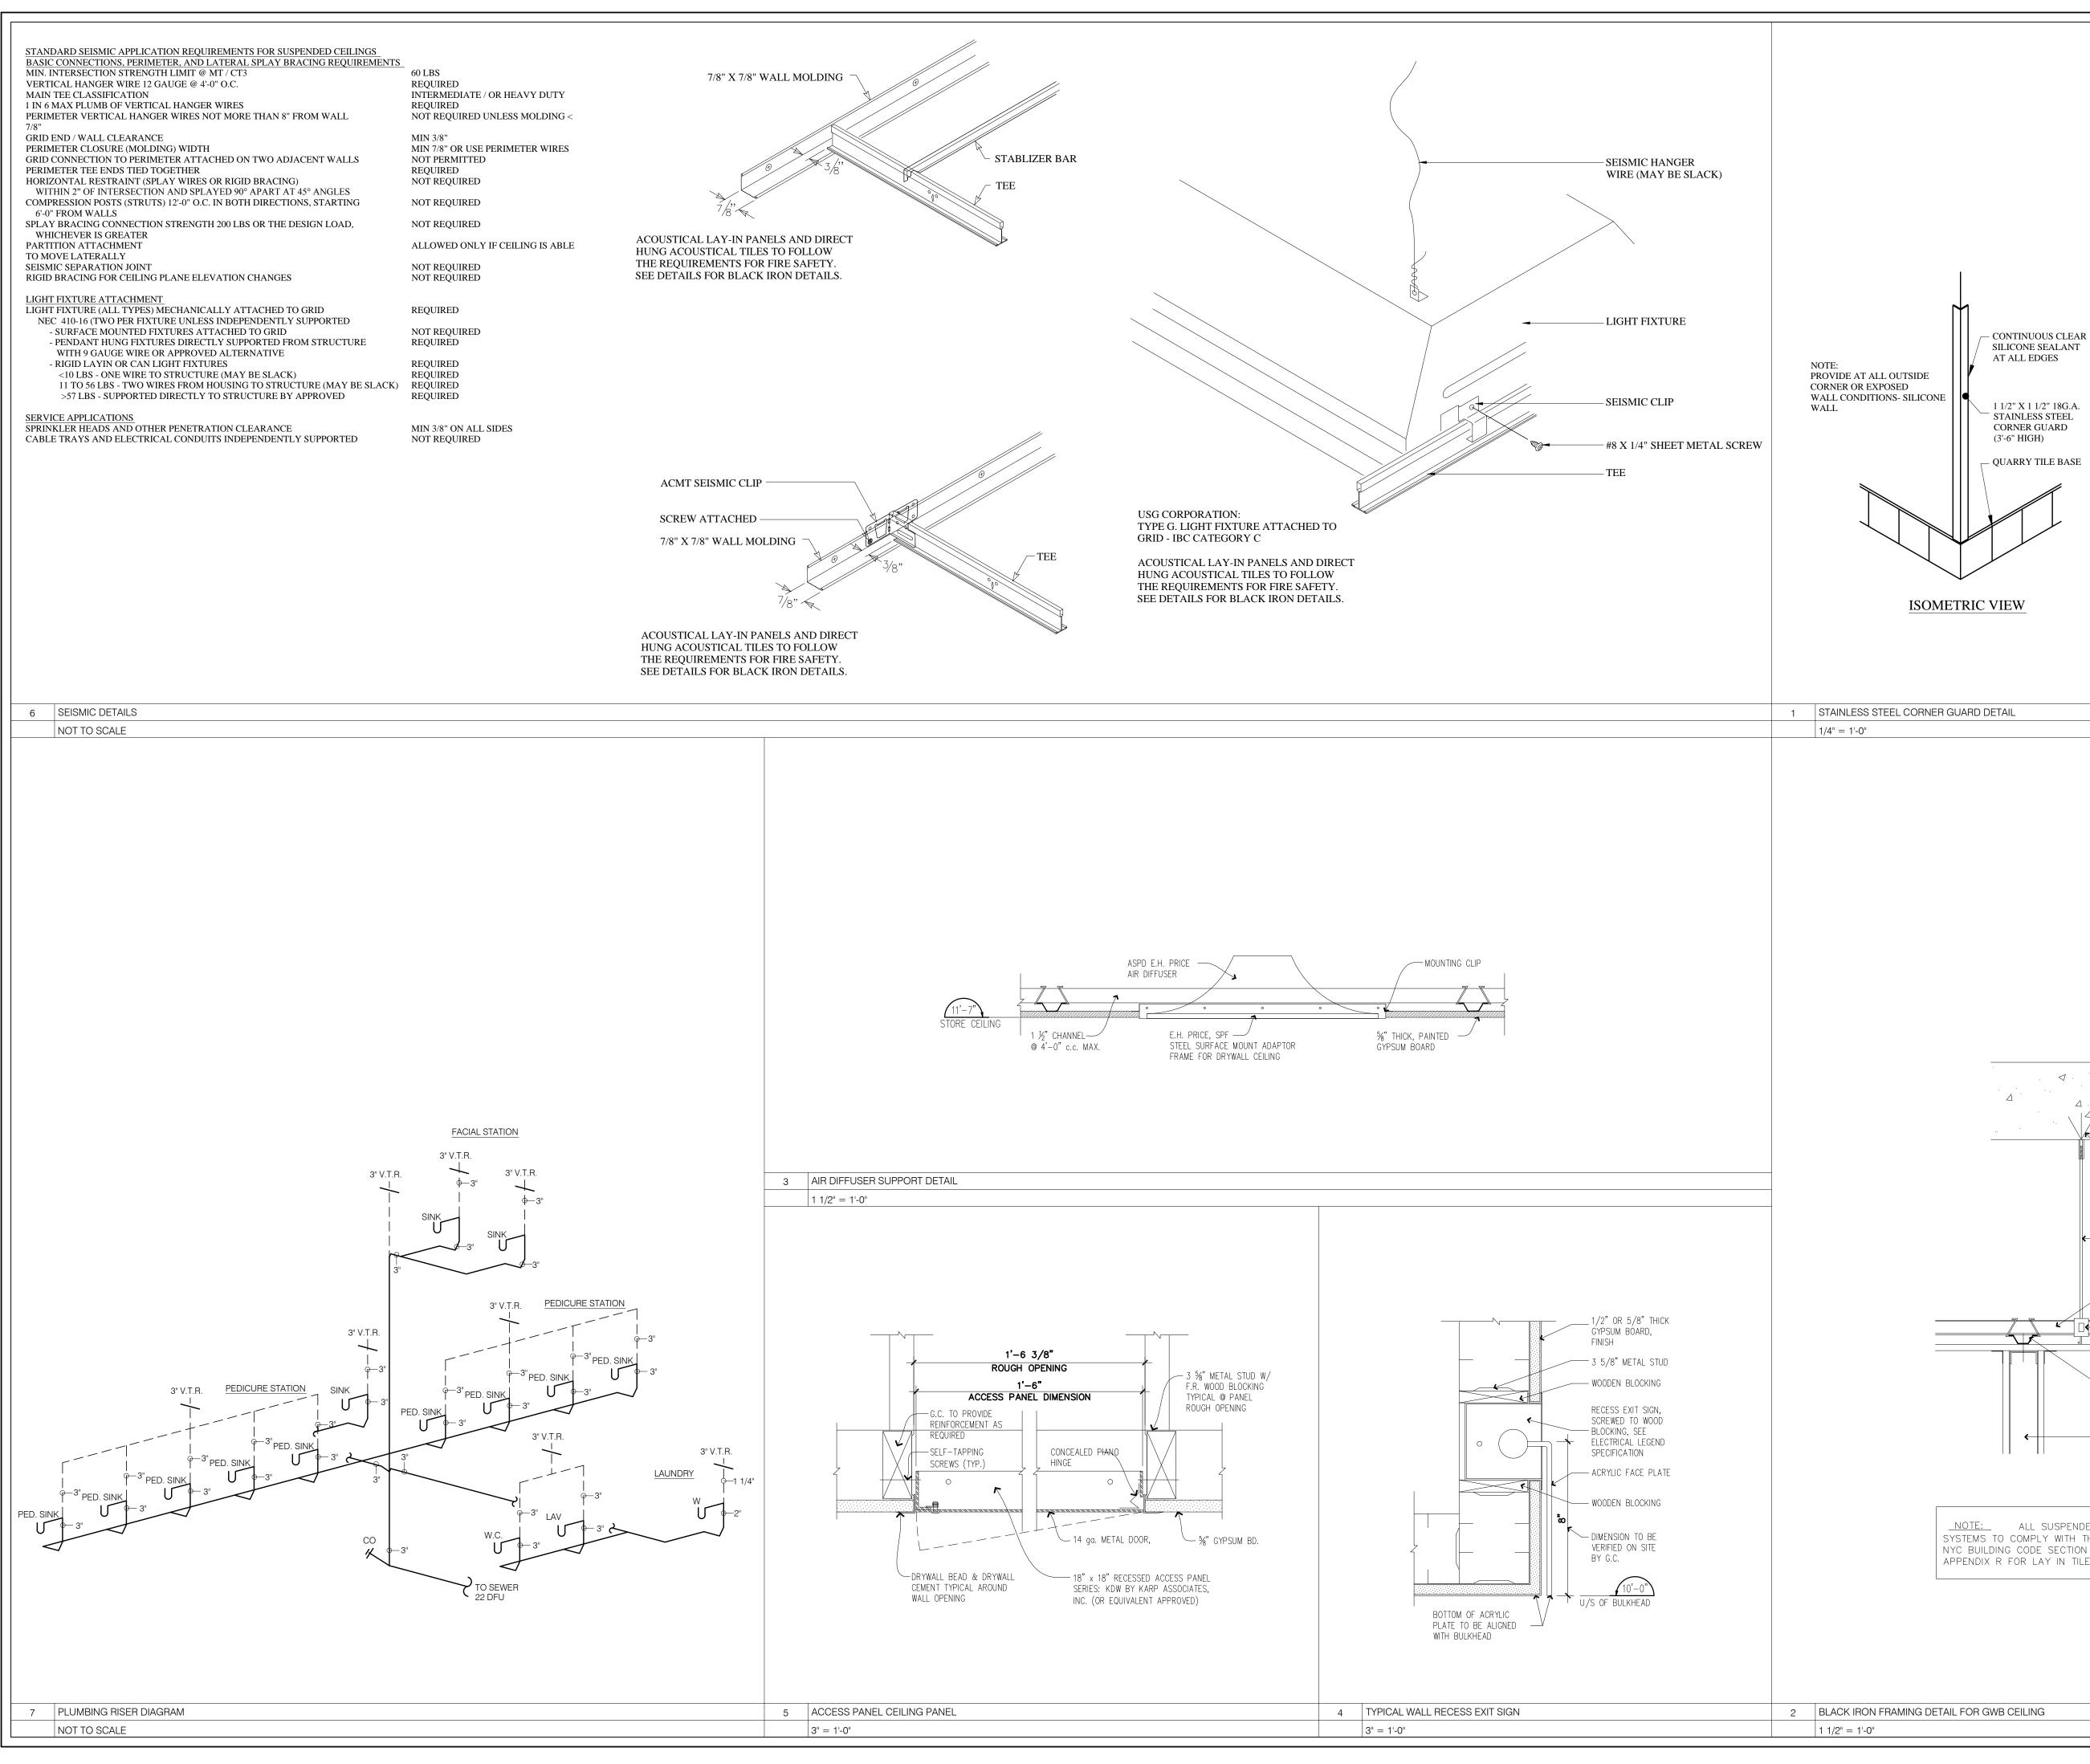

| SCOPE OF WORK<br>CONTRACTOR TO VERIFY IN FIELD CONDITIONS OF THE SITE.                                                                                                                         | HANDRAILS / GUARDRAILS<br>1. NEW HANDRAILS AND GUARDRAILS TO BE 3'-6" MIN. AS PER                                                 | BUILDING DEPARTMENT NOTES:                                                                                                                                                                                                                                                                                                                                                                                                                                                                                                                                                                                                                                                                                                                                                                                                                                                                                                                                                                                                                                                                                                                                                                                                                                                                                                                                                                                                                                                                                                                                                                                                                                                                                                                                                                                                                                                                                                                                                                                                                                                                                                     | REFERENCE SECTIONS OF THE NEW YORK STATE BUILDING CODE 2010                                                                                                                                                                                                                                            |                                     |
|------------------------------------------------------------------------------------------------------------------------------------------------------------------------------------------------|-----------------------------------------------------------------------------------------------------------------------------------|--------------------------------------------------------------------------------------------------------------------------------------------------------------------------------------------------------------------------------------------------------------------------------------------------------------------------------------------------------------------------------------------------------------------------------------------------------------------------------------------------------------------------------------------------------------------------------------------------------------------------------------------------------------------------------------------------------------------------------------------------------------------------------------------------------------------------------------------------------------------------------------------------------------------------------------------------------------------------------------------------------------------------------------------------------------------------------------------------------------------------------------------------------------------------------------------------------------------------------------------------------------------------------------------------------------------------------------------------------------------------------------------------------------------------------------------------------------------------------------------------------------------------------------------------------------------------------------------------------------------------------------------------------------------------------------------------------------------------------------------------------------------------------------------------------------------------------------------------------------------------------------------------------------------------------------------------------------------------------------------------------------------------------------------------------------------------------------------------------------------------------|--------------------------------------------------------------------------------------------------------------------------------------------------------------------------------------------------------------------------------------------------------------------------------------------------------|-------------------------------------|
| PROVIDE NECESSARY EQUIPMENT AND MATERIALS TO CREATE<br>A SAFE, WORKING, AND PROPER ENVIRONMENT- FOR EXAMPLE<br>BUT NOT LIMITED TO DEHUMIDIFIERS PUMPS, FANS, ETC.                              | NYS CODE TO BE INSTALLED AS PER MANUF. SPECS.                                                                                     | 1. ALL REFERENCE TO BUILDING CODE SHALL REFER TO THE NYS BUILDING CODE<br>(UNLESS OTHERWISE STATED).                                                                                                                                                                                                                                                                                                                                                                                                                                                                                                                                                                                                                                                                                                                                                                                                                                                                                                                                                                                                                                                                                                                                                                                                                                                                                                                                                                                                                                                                                                                                                                                                                                                                                                                                                                                                                                                                                                                                                                                                                           | CHAPTER 3 OCCUPANCY BC 303.1 BUSINESS GROUP M<br>CHAPTER 4 NOT APPLICABLE                                                                                                                                                                                                                              |                                     |
| G.C. TO VERIFY FIELD CONDITIONS PRIOR TO BIDDING AND<br>COMMENCING WORK.                                                                                                                       | 1. PROVIDE FIRE ALARM THROUGHOUT. CONTRACTOR TO<br>COORDINATE WITH BUILDING. FIRE ALARM TO BE FILED<br>UNDER SEPARATE APPLICATION | 2. CONTRACTORS SHALL COMPLY WITH ALL REQUIREMENTS OF NYS BUILDING CODES,<br>STATE LABOR LAW AND ALL REGULATIONS OF NEW YORK STATE. ALL PERMITS SHALL<br>BE PROPERLY DISPLAYED.                                                                                                                                                                                                                                                                                                                                                                                                                                                                                                                                                                                                                                                                                                                                                                                                                                                                                                                                                                                                                                                                                                                                                                                                                                                                                                                                                                                                                                                                                                                                                                                                                                                                                                                                                                                                                                                                                                                                                 | CHAPTER 5 GENERAL BUILDING HEIGHTS AND AREAS - TABLE 503<br>GROUP M/TYPE II-B CONSTRUCTION<br>1 STORY + MEZZANINE                                                                                                                                                                                      | AU                                  |
| WALL<br>1. NO ALTERATIONS TO DEMISING WALL LOCATIONS.                                                                                                                                          | ROOF 1. PATCH AND REPAIR ANY ROOF PENETRATIONS AS REQUIRED.                                                                       | 3. CONTRACTORS SHALL BE RESPONSIBLE FOR OBTAINING AND PAYING FOR ALL<br>PERMITS, APPROVALS, TESTING AND INSPECTIONS AS MAY BE REQUIRED BY THE<br>DEPARTMENT OF BUILDINGS, ENVIRONMENTAL PROTECTION AGENCY, AIR                                                                                                                                                                                                                                                                                                                                                                                                                                                                                                                                                                                                                                                                                                                                                                                                                                                                                                                                                                                                                                                                                                                                                                                                                                                                                                                                                                                                                                                                                                                                                                                                                                                                                                                                                                                                                                                                                                                 | FIRE SEPARATION BETWEEN OCCUPANCIES - TABLE 508.3.3<br>BETWEEN M AND S (STORAGE AREA LESS THAN 1,000 SF) - NO<br>SEPARATION REQUIRED                                                                                                                                                                   | PROJECT                             |
| STRUCTURAL<br>1. NO ALTERATIONS TO EXISTING STRUCTURE.<br>3. PROVIDE NEW METAL FRAMING.                                                                                                        |                                                                                                                                   | <ul> <li>4. CONTRACTORS SHALL OBTAIN AND PAY FOR ALL REQUIRED DEPARTMENT OF</li> </ul>                                                                                                                                                                                                                                                                                                                                                                                                                                                                                                                                                                                                                                                                                                                                                                                                                                                                                                                                                                                                                                                                                                                                                                                                                                                                                                                                                                                                                                                                                                                                                                                                                                                                                                                                                                                                                                                                                                                                                                                                                                         | CHAPTER 6 TYPE OF CONSTRUCTION - TYPE II-B                                                                                                                                                                                                                                                             | TENANT F                            |
| CEILING<br>1. PROVIDE NEW WHITE PAINTED GWB. CEILING IN                                                                                                                                        |                                                                                                                                   | BUILDINGS PERMITS PRIOR TO THE START OF WORK.         5. ALL SPACES OCCUPIED AS INDICATED ON PLANS.                                                                                                                                                                                                                                                                                                                                                                                                                                                                                                                                                                                                                                                                                                                                                                                                                                                                                                                                                                                                                                                                                                                                                                                                                                                                                                                                                                                                                                                                                                                                                                                                                                                                                                                                                                                                                                                                                                                                                                                                                            | MINIMUM FIRE RESISTANCE REQUIREMENTS OF STRUCTURAL<br>ELEMENTS                                                                                                                                                                                                                                         | PROJECT                             |
| <ul> <li>WAITING/RECEPTIONIST AREA.</li> <li>2. PROVIDE NEW WHITE PAINTED GWB. CEILING IN DRYING,<br/>MANICURE, AND PEDICURE STATION AREAS.</li> </ul>                                         |                                                                                                                                   | 6. ALL MECHANICAL DOORS TO BE NON-COMBUSTIBLE.                                                                                                                                                                                                                                                                                                                                                                                                                                                                                                                                                                                                                                                                                                                                                                                                                                                                                                                                                                                                                                                                                                                                                                                                                                                                                                                                                                                                                                                                                                                                                                                                                                                                                                                                                                                                                                                                                                                                                                                                                                                                                 | AS PER TABLE 601<br>STRUCTURAL FRAME 0 HR                                                                                                                                                                                                                                                              | TAX MAP                             |
| <ol> <li>PROVIDE NEW WHITE PAINTED GWB. CEILING IN BATHROOM.</li> <li>PROVIDE NEW WHITE PAINTED GWB. CEILING IN WAXING<br/>ROOM.</li> </ol>                                                    |                                                                                                                                   | 7. THESE DRAWINGS ARE FILED TO SHOW TENANT FIT OUT BARNUM LANDING NAIL SALON.                                                                                                                                                                                                                                                                                                                                                                                                                                                                                                                                                                                                                                                                                                                                                                                                                                                                                                                                                                                                                                                                                                                                                                                                                                                                                                                                                                                                                                                                                                                                                                                                                                                                                                                                                                                                                                                                                                                                                                                                                                                  | EXTERIOR<br>BEARING WALL 0 HR                                                                                                                                                                                                                                                                          |                                     |
| <ol> <li>PROVIDE NEW WHITE PAINTED GWB. CEILING IN<br/>STORAGE/MECHANICAL ROOM.</li> <li>PROVIDE NEW WHITE PAINTED GWB. CEILING IN FACIAL</li> </ol>                                           |                                                                                                                                   | 8. G.C. TO PERFORM FIELD CHECK OF EXISTING CONDITION PRIOR TO COMMENCING<br>WORK.                                                                                                                                                                                                                                                                                                                                                                                                                                                                                                                                                                                                                                                                                                                                                                                                                                                                                                                                                                                                                                                                                                                                                                                                                                                                                                                                                                                                                                                                                                                                                                                                                                                                                                                                                                                                                                                                                                                                                                                                                                              | INTERIOR<br>BEARING WALL / PARTITION 0 HR                                                                                                                                                                                                                                                              | TENANT I                            |
| STATION AREA.<br>FLOORING                                                                                                                                                                      |                                                                                                                                   | <ol> <li>9. G.C. TO VERIFY ALL DIMENSIONS.</li> <li>10. ALL WORK SHALL COMPLY WITH NY BUILDING CODE, STATE CODE, AND LOCAL</li> </ol>                                                                                                                                                                                                                                                                                                                                                                                                                                                                                                                                                                                                                                                                                                                                                                                                                                                                                                                                                                                                                                                                                                                                                                                                                                                                                                                                                                                                                                                                                                                                                                                                                                                                                                                                                                                                                                                                                                                                                                                          | NON-BEARING WALL0 HRFLOOR CONSTRUCTION0 HRROOF CONSTRUCTION0 HR                                                                                                                                                                                                                                        | ARCHITEC                            |
| <ol> <li>NEW TILES IN WAITING/RECEPTIONIST AREA TO BE SELECTED<br/>BY OWNER.</li> <li>NEW TILES IN DRYING, MANICURE, AND PEDICURE STATION</li> </ol>                                           |                                                                                                                                   | ORDINANCES HAVING JURISDICTION.  11. PERFORM WORK IN ACCORDANCE WITH THE APPLICABLE BUILDING CODE, ELEPTIDE ADDRESS AND ADDRES | CHAPTER 7 NOT APPLICABLE                                                                                                                                                                                                                                                                               |                                     |
| AREAS TO BE SELECTED BY OWNER.<br>3. NEW TILES ON WAXING ROOM TO BE SELECTED BY OWNER<br>5. NEW TILES IN BATHROOM TO BE SELECTED BY OWNER.                                                     |                                                                                                                                   | ELECTRICAL CODE, MECHANICAL CODE, FIRE CODE, PLUMBING CODE, ENERGY<br>CODE, AND ALL OTHER APPLICABLE CODES, AMENDMENTS, AND ORDINANCES.                                                                                                                                                                                                                                                                                                                                                                                                                                                                                                                                                                                                                                                                                                                                                                                                                                                                                                                                                                                                                                                                                                                                                                                                                                                                                                                                                                                                                                                                                                                                                                                                                                                                                                                                                                                                                                                                                                                                                                                        | CHAPTER 8 INTERIOR FINISHES: GROUP B OCCUPANCY - SPRINKLERED<br>EXIT ENCLOSURES AND EXIT PASSAGEWAYS CLASS B FLAMESPREAD<br>EXIT ACCESS CORRIDORS CLASS C FLAMESPREAD                                                                                                                                  |                                     |
| <ol> <li>NEW TILES ON MEZZANINE LEVEL TO BE SELECTED BY OWNER.</li> <li>NEW TILES IN BATHROOM TO BE SELECTED BY OWNER.</li> <li>NEW TILES IN FACIAL STATION AREAS TO BE SELECTED BY</li> </ol> |                                                                                                                                   | <ol> <li>PERFORM WORK IN ACCORDANCE WITH OWNER'S REQUIREMENT.</li> <li>PERFORM WORK IN ACCORDANCE WITH THE APPLICABLE UTILITY COMPANIES FOR<br/>PROPER COORDINATION OF THE WORK.</li> </ol>                                                                                                                                                                                                                                                                                                                                                                                                                                                                                                                                                                                                                                                                                                                                                                                                                                                                                                                                                                                                                                                                                                                                                                                                                                                                                                                                                                                                                                                                                                                                                                                                                                                                                                                                                                                                                                                                                                                                    | ROOMS AND ENCLOSED SPACES       CLASS C FLAMESPREAD         CHAPTER 9       BUILDING IS EQUIPPED WITH SMOKE AND HEAT ALARM SYSTEM AS PER         NEWLYORK STATE FLUE PLUE OOPE AND NEWLYORK STATE FLUE OOPE                                                                                            | SITE DATA<br>TOTAL PF<br>EXISTING   |
|                                                                                                                                                                                                |                                                                                                                                   | 14. DESIGN, MANUFACTURE, TESTING, AND METHOD OF INSTALLATION OF ALL<br>APPARATUS AND MATERIALS FURNISHED UNDER THE REQUIREMENTS OF THESE                                                                                                                                                                                                                                                                                                                                                                                                                                                                                                                                                                                                                                                                                                                                                                                                                                                                                                                                                                                                                                                                                                                                                                                                                                                                                                                                                                                                                                                                                                                                                                                                                                                                                                                                                                                                                                                                                                                                                                                       | NEW YORK STATE BUILDING CODE AND NEW YORK STATE FIRE CODE<br>BUILDING IS SPRINKLERED                                                                                                                                                                                                                   | EXISTING<br>PROPOSE<br>TOTAL BU     |
| <ol> <li>NEW PLUMBING FOR ADA ACCESSIBLE BATHROOM ON<br/>GROUND LEVEL.</li> <li>NEW PLUMBING FOR EQUIPMENT</li> <li>NEW PLUMBING FOR SINKS</li> </ol>                                          |                                                                                                                                   | SPECIFICATIONS SHALL CONFORM TO THE LATEST PUBLICATIONS OR STANDARD<br>RULES OF UNDERWRITERS LABORATORIES, INC. (U.L.), AMERICAN SOCIETY FOR<br>TESTING AND MATERIALS (ASTM), AMERICAN NATIONAL STANDARDS INSTITUTE                                                                                                                                                                                                                                                                                                                                                                                                                                                                                                                                                                                                                                                                                                                                                                                                                                                                                                                                                                                                                                                                                                                                                                                                                                                                                                                                                                                                                                                                                                                                                                                                                                                                                                                                                                                                                                                                                                            | CHAPTER 10 MEANS OF EGRESS<br>OCCUPANCY: TOTAL OCCUPANCY FOR LEASE SPACE ONLY: PER TABLE<br>1004.1.2                                                                                                                                                                                                   | TOTAL LO<br>TOTAL FL<br>FLOOR A     |
| <ul> <li>3. NEW PLUMBING FOR SINKS</li> <li>RATING</li> <li>1. MAINTAIN 1 HOUR SEPARATION AT DEMISING WALLS.</li> </ul>                                                                        |                                                                                                                                   | (ANSI), AND NATIONAL ELECTRICAL CODE (NEC)<br>15. CONSTRUCTION DOCUMENT SHALL TAKE PRECEDENCE WHERE THE CONSTRUCTION                                                                                                                                                                                                                                                                                                                                                                                                                                                                                                                                                                                                                                                                                                                                                                                                                                                                                                                                                                                                                                                                                                                                                                                                                                                                                                                                                                                                                                                                                                                                                                                                                                                                                                                                                                                                                                                                                                                                                                                                           | FIRST FLOOR = 30 OCCUPANTS<br>MECH.ROOM @ 300 SF PER OCCUPANT = 1 OCCUPANT<br>STORAGE @ 300 SF PER OCCUPANT = 1 OCCUPANT                                                                                                                                                                               | ZONING E                            |
| 2. MAINTAIN FIRE SEPARATION THROUGH DEMISING WALL.<br>SIGNAGE                                                                                                                                  |                                                                                                                                   | DOCUMENTS EXCEED CODE, OWNER, CONDO, UTILITY, OR RECOGNIZED STANDARD<br>REQUIREMENTS.                                                                                                                                                                                                                                                                                                                                                                                                                                                                                                                                                                                                                                                                                                                                                                                                                                                                                                                                                                                                                                                                                                                                                                                                                                                                                                                                                                                                                                                                                                                                                                                                                                                                                                                                                                                                                                                                                                                                                                                                                                          | SECOND FLOOR = 6 OCCUPANTS<br>TOTAL OCCUPANTS ALLOWED 38 OCCUPANTS                                                                                                                                                                                                                                     | BUSINESS<br>BUILDING<br>LOT COVE    |
| <ol> <li>SIGNAGE BY NEW SIGN VENDOR TO MATCH MALL STANDARDS.</li> <li>SIGNAGE TO BE ON NEW TIME CLOCK.</li> </ol>                                                                              |                                                                                                                                   |                                                                                                                                                                                                                                                                                                                                                                                                                                                                                                                                                                                                                                                                                                                                                                                                                                                                                                                                                                                                                                                                                                                                                                                                                                                                                                                                                                                                                                                                                                                                                                                                                                                                                                                                                                                                                                                                                                                                                                                                                                                                                                                                | EGRESS @ GROUND LEVEL (REQUIRED): 2<br>@ 160 OCCUPANTS x 0.2 INCH PER OCCUPANT (B.C. 1005.1) 32"                                                                                                                                                                                                       | FRONT YA<br>REAR YAF<br>SIDE YAR    |
| EGRESS <ol> <li>FRONT EGRESS DOOR TO REMAIN.</li> <li>REAR EGRESS DOOR TO REMAIN.</li> </ol>                                                                                                   |                                                                                                                                   |                                                                                                                                                                                                                                                                                                                                                                                                                                                                                                                                                                                                                                                                                                                                                                                                                                                                                                                                                                                                                                                                                                                                                                                                                                                                                                                                                                                                                                                                                                                                                                                                                                                                                                                                                                                                                                                                                                                                                                                                                                                                                                                                | MIN. 44" AS PER B.C. 1018.2<br>CLEAR AISLE (B.C. 1017.2) 36" MIN.                                                                                                                                                                                                                                      | TENANT S<br>TOTAL FC<br>MEZZANII    |
| STAIRS<br>1. PROVIDE NEW METAL STAIRS.                                                                                                                                                         |                                                                                                                                   |                                                                                                                                                                                                                                                                                                                                                                                                                                                                                                                                                                                                                                                                                                                                                                                                                                                                                                                                                                                                                                                                                                                                                                                                                                                                                                                                                                                                                                                                                                                                                                                                                                                                                                                                                                                                                                                                                                                                                                                                                                                                                                                                | EGRESS @ MEZZANINE LEVEL 1<br>(1 EXIT REQUIRED @ LESS THAN 49 OCCUPANTS)                                                                                                                                                                                                                               | FIRST FLC                           |
| SPRINKLERS 1. PROVIDE SPRINKLERS THROUGHOUT. CONTRACTOR TO                                                                                                                                     |                                                                                                                                   |                                                                                                                                                                                                                                                                                                                                                                                                                                                                                                                                                                                                                                                                                                                                                                                                                                                                                                                                                                                                                                                                                                                                                                                                                                                                                                                                                                                                                                                                                                                                                                                                                                                                                                                                                                                                                                                                                                                                                                                                                                                                                                                                | EGRESS (PROVIDED):       2 @ 36" EACH         CHAPTER 29       MINIMUM PLUMBING FACILITIES - M OCCUPANCY - MERCANTILE                                                                                                                                                                                  | STORAGE                             |
| COORDINATE WITH BUILDING. SPRINKLERS ON SEPARATE<br>APPLICATION                                                                                                                                |                                                                                                                                   |                                                                                                                                                                                                                                                                                                                                                                                                                                                                                                                                                                                                                                                                                                                                                                                                                                                                                                                                                                                                                                                                                                                                                                                                                                                                                                                                                                                                                                                                                                                                                                                                                                                                                                                                                                                                                                                                                                                                                                                                                                                                                                                                | WASH CLOSET MALE 1 PER 500<br>FEMALE 1 PER 500<br>LAVATORIES MALE 1 PER 750                                                                                                                                                                                                                            |                                     |
| RESPONSIBILITY SCHEDULE                                                                                                                                                                        |                                                                                                                                   |                                                                                                                                                                                                                                                                                                                                                                                                                                                                                                                                                                                                                                                                                                                                                                                                                                                                                                                                                                                                                                                                                                                                                                                                                                                                                                                                                                                                                                                                                                                                                                                                                                                                                                                                                                                                                                                                                                                                                                                                                                                                                                                                | FEMALE     1 PER 750       DRINKING FOUNTAIN     1 PER 1000       SLOP SINK     1                                                                                                                                                                                                                      | SPRINKLE<br>BUILDING<br>NFPA-13.    |
| NOTE: THE DIVISION SYSTEM OF THE RESPONSIBILITY SCHEDU                                                                                                                                         |                                                                                                                                   | Emerson pr & The Yacht B                                                                                                                                                                                                                                                                                                                                                                                                                                                                                                                                                                                                                                                                                                                                                                                                                                                                                                                                                                                                                                                                                                                                                                                                                                                                                                                                                                                                                                                                                                                                                                                                                                                                                                                                                                                                                                                                                                                                                                                                                                                                                                       | CODE REFERENCE: 2010 NEW YORK STATE PLUMBING CODE<br>403.2 EXCEPTION 3: SEPARATE FACILITIES SHALL NOT BE REQUIRED IN MERCANTILE<br>OCCUPANCIES IN WHICH THE MAXIMUM OCCUPANT LOAD IS 50 OR LESS                                                                                                        | PARKING                             |
| CONTROL THE DIVISION OF WORK AMONG TRADES NOR THE E<br>TO BE PERFORMED BY ANY TRADE. THE G.C. IS RESPONSIBLE<br>UNLESS OTHERWISE NOTED IN THE CONSTRUCTION DOCUME                              |                                                                                                                                   | A Sunset Ave                                                                                                                                                                                                                                                                                                                                                                                                                                                                                                                                                                                                                                                                                                                                                                                                                                                                                                                                                                                                                                                                                                                                                                                                                                                                                                                                                                                                                                                                                                                                                                                                                                                                                                                                                                                                                                                                                                                                                                                                                                                                                                                   | 403.3 NUMBER OF OCCUPANTS OF EACH SEX. THE OCCUPANT LOAD SHALL BE COMPOSED OF 50 PERCENT OF EACH SEX.                                                                                                                                                                                                  | PREVIOUS<br>SPACES)                 |
|                                                                                                                                                                                                | ALLED F<br>PLIED F<br>PLIED F<br>PLIED F<br>PLIED F                                                                               | a de la                                                                                                                                                                                                                                                                                                                                                                                                                                                                                                                                                                                                                                                                                                                                                                                                                                                                                                                                                                                                                                                                                                                                                                                                                                                                                                                                                                                                                                                                                                                                                                                                                                                                                                                                                                                                                                                                                                                                                                                                                                                                                    | APPLICABLE CODE                                                                                                                                                                                                                                                                                        | 1,663 SF (<br>1,663 SF -            |
|                                                                                                                                                                                                | N S S S S S S S S S S S S S S S S S S S                                                                                           | Petit P Carl St Seaview Ave_H                                                                                                                                                                                                                                                                                                                                                                                                                                                                                                                                                                                                                                                                                                                                                                                                                                                                                                                                                                                                                                                                                                                                                                                                                                                                                                                                                                                                                                                                                                                                                                                                                                                                                                                                                                                                                                                                                                                                                                                                                                                                                                  | APPLICABLE CODES: ALL WORK DONE UNDER THIS CONTRACT SHALL COMPLY WITH THE<br>PROVISIONS OF THE SPECIFICATIONS, DRAWINGS, & CONSTRUCTION CRITERIA OF THE<br>LANDLORD, AND SHALL SATISFY ALL APPLICABLE CODES, ORDINANCES, AND<br>REGULATIONS OF ALL GOVERNING BODIES INVOLVED. ANY MODIFICATIONS TO THE | [(1,663 SF<br>SPACE PI<br>[(545 SF) |
| DIVISION 06 - WOOD & PLASTICS<br>STRUCTURAL FRAMING, MISC. BLOCKING                                                                                                                            |                                                                                                                                   | 2 Railro B                                                                                                                                                                                                                                                                                                                                                                                                                                                                                                                                                                                                                                                                                                                                                                                                                                                                                                                                                                                                                                                                                                                                                                                                                                                                                                                                                                                                                                                                                                                                                                                                                                                                                                                                                                                                                                                                                                                                                                                                                                                                                                                     | CONTRACTOR WORK REQUIRED BY SUCH AUTHORITIES SHALL BE PERFORMED BY THE<br>TENANT'S CONTRACTOR. ALL PERMITS AND LICENSES NECESSARY FOR THE EXECUTION<br>OF THE WORK SHALL BE SECURED AND PAID FOR BY THE TENANT'S CONTRACTOR(S).                                                                        | = 16.63 +<br>= 20 REC               |
| FINISH CARPENTRY NOT INCLUDING MILLWORK                                                                                                                                                        |                                                                                                                                   | Apache Pop's Seafood<br>Yacht Club Shack & Grill Waterfront Blvd Waterfront Blvd                                                                                                                                                                                                                                                                                                                                                                                                                                                                                                                                                                                                                                                                                                                                                                                                                                                                                                                                                                                                                                                                                                                                                                                                                                                                                                                                                                                                                                                                                                                                                                                                                                                                                                                                                                                                                                                                                                                                                                                                                                               | APPLICABLE CODES INCLUDE, BUT ARE NOT LIMITED TO THE FOLLOWING.<br>BUILDING CODE: 2010 NEW YORK STATE BUILDING CODE                                                                                                                                                                                    | [(1663 SF<br>= 2208 / 1             |
| MILLWORK : ELECTRICAL & BLOCKING REQUIREMENTS                                                                                                                                                  |                                                                                                                                   | Bridgeview Jordan<br>Vacht Club ®                                                                                                                                                                                                                                                                                                                                                                                                                                                                                                                                                                                                                                                                                                                                                                                                                                                                                                                                                                                                                                                                                                                                                                                                                                                                                                                                                                                                                                                                                                                                                                                                                                                                                                                                                                                                                                                                                                                                                                                                                                                                                              | STRUCTURAL CODE:2010 NEW YORK STATE BUILDING CODEPLUMBING CODE:2010 NEW YORK STATE PLUMBING CODEMECHANICAL CODE:2010 NEW YORK STATE MECHANICAL CODE                                                                                                                                                    | PARKING<br>PARKING                  |
| SHELVING (MILLWORK) DIVISION 07 - THERMAL & MOISTURE PROTECTIONS                                                                                                                               |                                                                                                                                   | Coyote Grill (1)                                                                                                                                                                                                                                                                                                                                                                                                                                                                                                                                                                                                                                                                                                                                                                                                                                                                                                                                                                                                                                                                                                                                                                                                                                                                                                                                                                                                                                                                                                                                                                                                                                                                                                                                                                                                                                                                                                                                                                                                                                                                                                               | ELECTRICAL:       NFPA 70         HANDICAP:       2010 NEW YORK STATE ADA         ANSI A.117 - NEW YORK UCC                                                                                                                                                                                            | TOTAL PA<br>AND (2) F<br>TOTAL PA   |
| INSULATION : BATT, SOUND BATT, & E.I.F.S.<br>DIVISION 08 - DOORS & WINDOWS                                                                                                                     |                                                                                                                                   | 관↓<br>Wreck Lead                                                                                                                                                                                                                                                                                                                                                                                                                                                                                                                                                                                                                                                                                                                                                                                                                                                                                                                                                                                                                                                                                                                                                                                                                                                                                                                                                                                                                                                                                                                                                                                                                                                                                                                                                                                                                                                                                                                                                                                                                                                                                                               | ENERGY:2010 NEW YORK STATE ENERGY CONSERVATION CODEFIRE PROTECTION:2006 IFC (2010 NEW YORK STATE FIRE CODE)ELEVATOR:ASME A17.1                                                                                                                                                                         | 5 ADDITIC                           |
|                                                                                                                                                                                                |                                                                                                                                   | 9 +                                                                                                                                                                                                                                                                                                                                                                                                                                                                                                                                                                                                                                                                                                                                                                                                                                                                                                                                                                                                                                                                                                                                                                                                                                                                                                                                                                                                                                                                                                                                                                                                                                                                                                                                                                                                                                                                                                                                                                                                                                                                                                                            | GAS: 2010 NEW YORK STATE FUEL GAS CODE<br>BOILER: ASME BOILER & PRESSURE VESSEL CODE; NBIC                                                                                                                                                                                                             | 5% OF 34<br>0.05 X 349<br>SPACES    |
| ALUMINUM DOORS / WINDOWS DIVISION 09 - FINISHES                                                                                                                                                |                                                                                                                                   | SATELLITE IMAGE                                                                                                                                                                                                                                                                                                                                                                                                                                                                                                                                                                                                                                                                                                                                                                                                                                                                                                                                                                                                                                                                                                                                                                                                                                                                                                                                                                                                                                                                                                                                                                                                                                                                                                                                                                                                                                                                                                                                                                                                                                                                                                                | LOCAL: TOWN OF HEMPSTEAD                                                                                                                                                                                                                                                                               |                                     |
| GYPSUM BOARD, CEILING, WALLS, ETC. AND REQUIRED FRAMI DIVISION 10 - SPECIALTIES                                                                                                                | ING AND BLOCKING                                                                                                                  |                                                                                                                                                                                                                                                                                                                                                                                                                                                                                                                                                                                                                                                                                                                                                                                                                                                                                                                                                                                                                                                                                                                                                                                                                                                                                                                                                                                                                                                                                                                                                                                                                                                                                                                                                                                                                                                                                                                                                                                                                                                                                                                                |                                                                                                                                                                                                                                                                                                        |                                     |
| SIGNS                                                                                                                                                                                          |                                                                                                                                   | Lancaster Rd                                                                                                                                                                                                                                                                                                                                                                                                                                                                                                                                                                                                                                                                                                                                                                                                                                                                                                                                                                                                                                                                                                                                                                                                                                                                                                                                                                                                                                                                                                                                                                                                                                                                                                                                                                                                                                                                                                                                                                                                                                                                                                                   |                                                                                                                                                                                                                                                                                                        |                                     |
| GRAPHICS DIVISION 11 - EQUIPMENT                                                                                                                                                               |                                                                                                                                   | California Riss                                                                                                                                                                                                                                                                                                                                                                                                                                                                                                                                                                                                                                                                                                                                                                                                                                                                                                                                                                                                                                                                                                                                                                                                                                                                                                                                                                                                                                                                                                                                                                                                                                                                                                                                                                                                                                                                                                                                                                                                                                                                                                                |                                                                                                                                                                                                                                                                                                        |                                     |
| KITCHEN EQUIPMENT<br>METAL SHELVING (WALL MTD.)                                                                                                                                                |                                                                                                                                   | A Montra Path Etztoy/PI                                                                                                                                                                                                                                                                                                                                                                                                                                                                                                                                                                                                                                                                                                                                                                                                                                                                                                                                                                                                                                                                                                                                                                                                                                                                                                                                                                                                                                                                                                                                                                                                                                                                                                                                                                                                                                                                                                                                                                                                                                                                                                        | AREAS RESERVED FOR BUILDING DEPT:                                                                                                                                                                                                                                                                      | <u>INDEX:</u><br>G-000<br>G-001     |
| DIVISION 12 - FURNISHING                                                                                                                                                                       |                                                                                                                                   |                                                                                                                                                                                                                                                                                                                                                                                                                                                                                                                                                                                                                                                                                                                                                                                                                                                                                                                                                                                                                                                                                                                                                                                                                                                                                                                                                                                                                                                                                                                                                                                                                                                                                                                                                                                                                                                                                                                                                                                                                                                                                                                                |                                                                                                                                                                                                                                                                                                        | G-002<br>G-003                      |
| DIVISION 15 - MECHANICAL<br>HVAC WORK                                                                                                                                                          |                                                                                                                                   |                                                                                                                                                                                                                                                                                                                                                                                                                                                                                                                                                                                                                                                                                                                                                                                                                                                                                                                                                                                                                                                                                                                                                                                                                                                                                                                                                                                                                                                                                                                                                                                                                                                                                                                                                                                                                                                                                                                                                                                                                                                                                                                                |                                                                                                                                                                                                                                                                                                        | LS-100<br>A-100                     |
| PLUMBING WORK<br>FIRE SPRINKLER WORK                                                                                                                                                           |                                                                                                                                   |                                                                                                                                                                                                                                                                                                                                                                                                                                                                                                                                                                                                                                                                                                                                                                                                                                                                                                                                                                                                                                                                                                                                                                                                                                                                                                                                                                                                                                                                                                                                                                                                                                                                                                                                                                                                                                                                                                                                                                                                                                                                                                                                |                                                                                                                                                                                                                                                                                                        | A-100<br>A-101<br>A-102<br>A-103    |
| DIVISION 16 - ELECTRICAL                                                                                                                                                                       |                                                                                                                                   | Waterfront Blvd                                                                                                                                                                                                                                                                                                                                                                                                                                                                                                                                                                                                                                                                                                                                                                                                                                                                                                                                                                                                                                                                                                                                                                                                                                                                                                                                                                                                                                                                                                                                                                                                                                                                                                                                                                                                                                                                                                                                                                                                                                                                                                                |                                                                                                                                                                                                                                                                                                        | A-300                               |
| DATA & PHONE CABLING AND HOOKUP<br>LIGHT FIXTURES (WITH LAMPS)                                                                                                                                 |                                                                                                                                   |                                                                                                                                                                                                                                                                                                                                                                                                                                                                                                                                                                                                                                                                                                                                                                                                                                                                                                                                                                                                                                                                                                                                                                                                                                                                                                                                                                                                                                                                                                                                                                                                                                                                                                                                                                                                                                                                                                                                                                                                                                                                                                                                |                                                                                                                                                                                                                                                                                                        | A-400<br>A-401<br>A-402             |
| EXIST LIGHTS, EMERGENCY LIGHTS, ETC.                                                                                                                                                           |                                                                                                                                   | Waterview Rd                                                                                                                                                                                                                                                                                                                                                                                                                                                                                                                                                                                                                                                                                                                                                                                                                                                                                                                                                                                                                                                                                                                                                                                                                                                                                                                                                                                                                                                                                                                                                                                                                                                                                                                                                                                                                                                                                                                                                                                                                                                                                                                   |                                                                                                                                                                                                                                                                                                        |                                     |
| SIGNS (ELECTRICAL REQUIREMENTS)                                                                                                                                                                |                                                                                                                                   |                                                                                                                                                                                                                                                                                                                                                                                                                                                                                                                                                                                                                                                                                                                                                                                                                                                                                                                                                                                                                                                                                                                                                                                                                                                                                                                                                                                                                                                                                                                                                                                                                                                                                                                                                                                                                                                                                                                                                                                                                                                                                                                                |                                                                                                                                                                                                                                                                                                        |                                     |