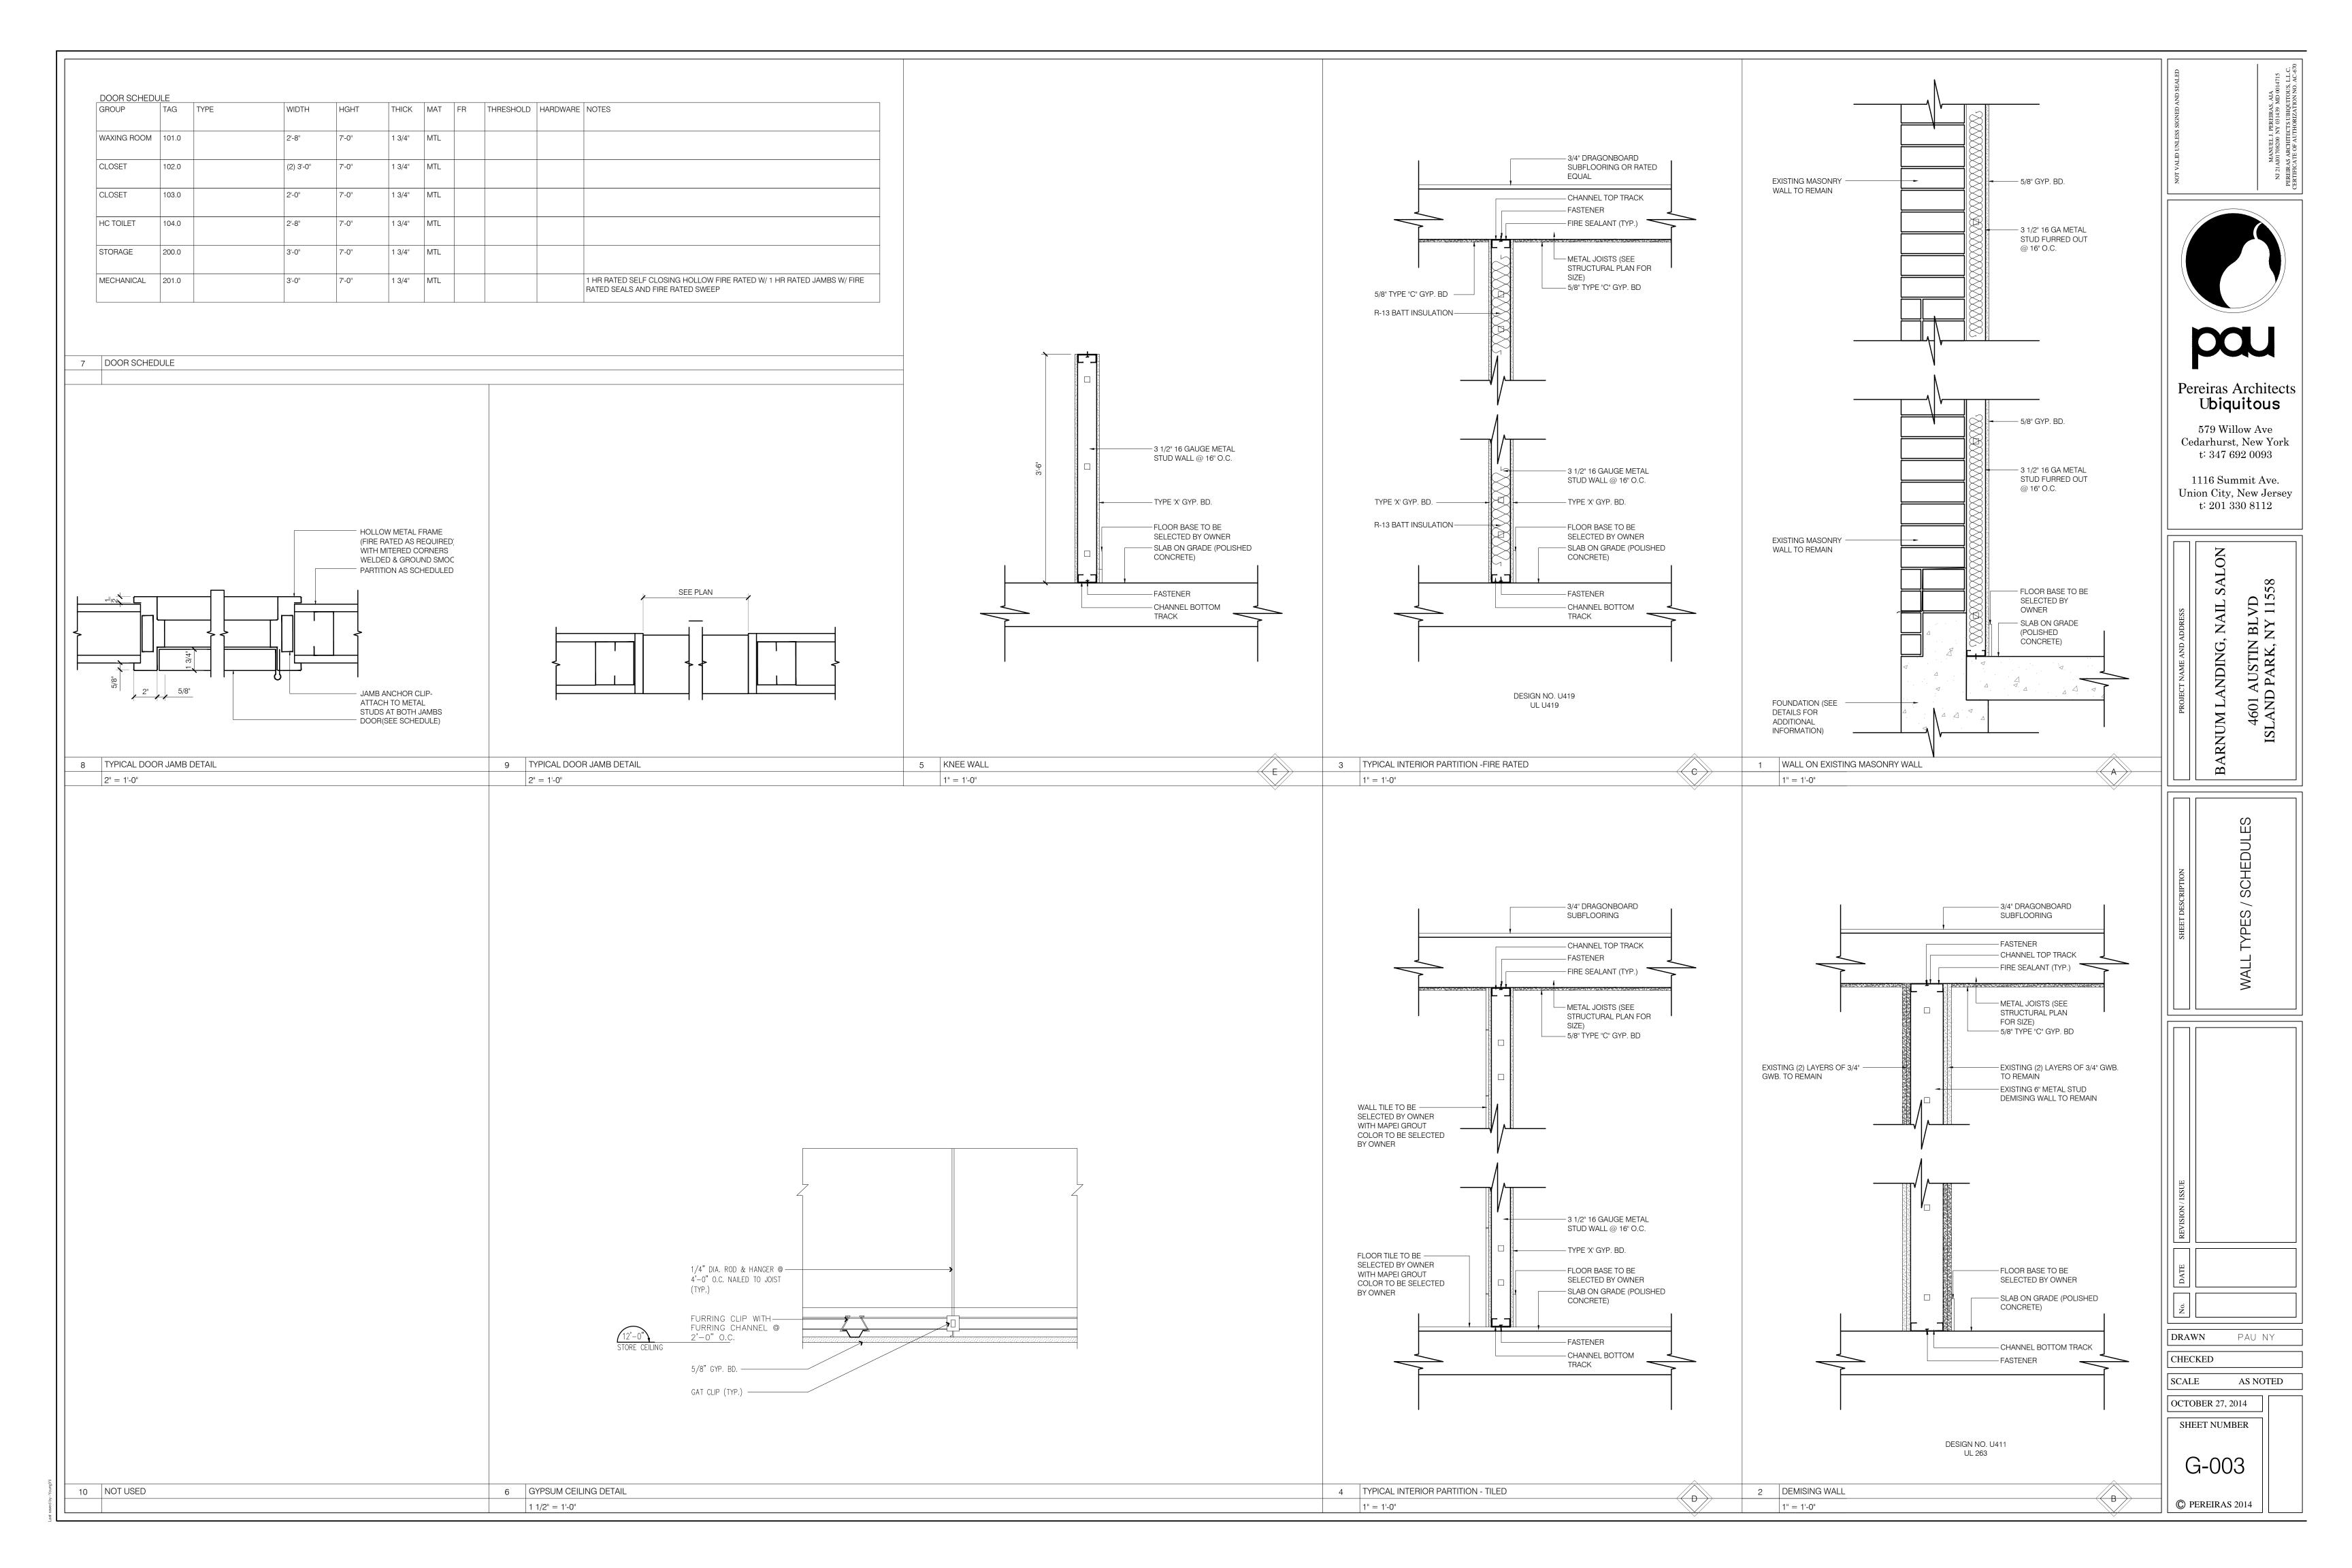

NS AND RECOMMENDATIONS FOR STORAGE, USE, AND INSTALLATION PROCEDURES. NOTIFY ARCHITECT OF ANY DISCREPANCIES.
- T. THE GENERAL CONTRACTOR SHALL SUBMIT ALL REQUESTS FOR INFORMATION IN WRITING TO THE OWNER AND ARCHITECT. THE ARCHITECT WILL NOT CORRESPOND DIRECTLY WITH SUBCONTRACTORS.
- U. G.C. SHALL LEAVE THE WORK AREA BROOM CLEAN AT THE END OF THE WORK DAY AND SHALL THOROUGHLY CLEAN UPON COMPLETION OF THE WORK.
- V. WORKERS SHALL CONDUCT THEMSELVES IN AN ORDERLY FASHION. WORKERS SHALL HAVE PROPER ATTIRE. THERE SHALL BE NO SMOKING IN THE WORK AREA. THERE SHALL BE NO CONSUMPTION OF ALCOHOLIC BEVERAGES. WORK SHALL BE CONDUCTED WITH CONSIDERATION TO NEIGHBORS AND LOCAL ORDINANCES.
- W. THE GENERAL CONTRACTOR SHALL GUARANTEE THE WORK FOR A PERIOD OF ONE YEAR FROM THE DATE OF FINAL COMPLETION.





| STORY IN WHICH IT IS CONTAINED.<br>AREA OR NUMBER OF STORIES AS<br>INCLUDED IN DETERMINING THE FI<br>THE MEZZANINE FLOOR CONSTRU-<br>505.2 AREA LIMITATION- THE AGGF<br>THIRD OF THE FLOOR ARE OF THA<br>ALLOWABLE MEZZANINE AREA, TH<br>OF THE ROOM.<br>505.3 EGRESS- EXCEPTION- A SING<br>SECTION 1015.1.<br>505.4 OPENNESS- A MEZZANINE SI<br>MEZZANINE IS LOCATED EXCEPT F<br>TABLE 1015.1 SPACES WITH ONE E<br>OCCUPANCY B - MAXIMUM OCCUP<br>TABLE 1016.1 EXIT ACCESS TRAVEL<br>OCCUPANCY B - MAXIMUM 300 FER | SUCH MEZZANINES SHALL NC<br>REGULATED BY SECTION 503.1<br>IRE AREA DEFINED IN SECTION<br>ICTION SHALL NOT BE LESS THA<br>REGATE AREA OF A MEZZANINE<br>T ROOM OR SPACE IN WHICH TH<br>E AREA OF THE MEZZANINE SHA<br>GLE MEANS OF EGRESS SHALL F<br>HALL BE OPEN AND UNOBSTRU<br>FOR WALLS NOT MORE TH