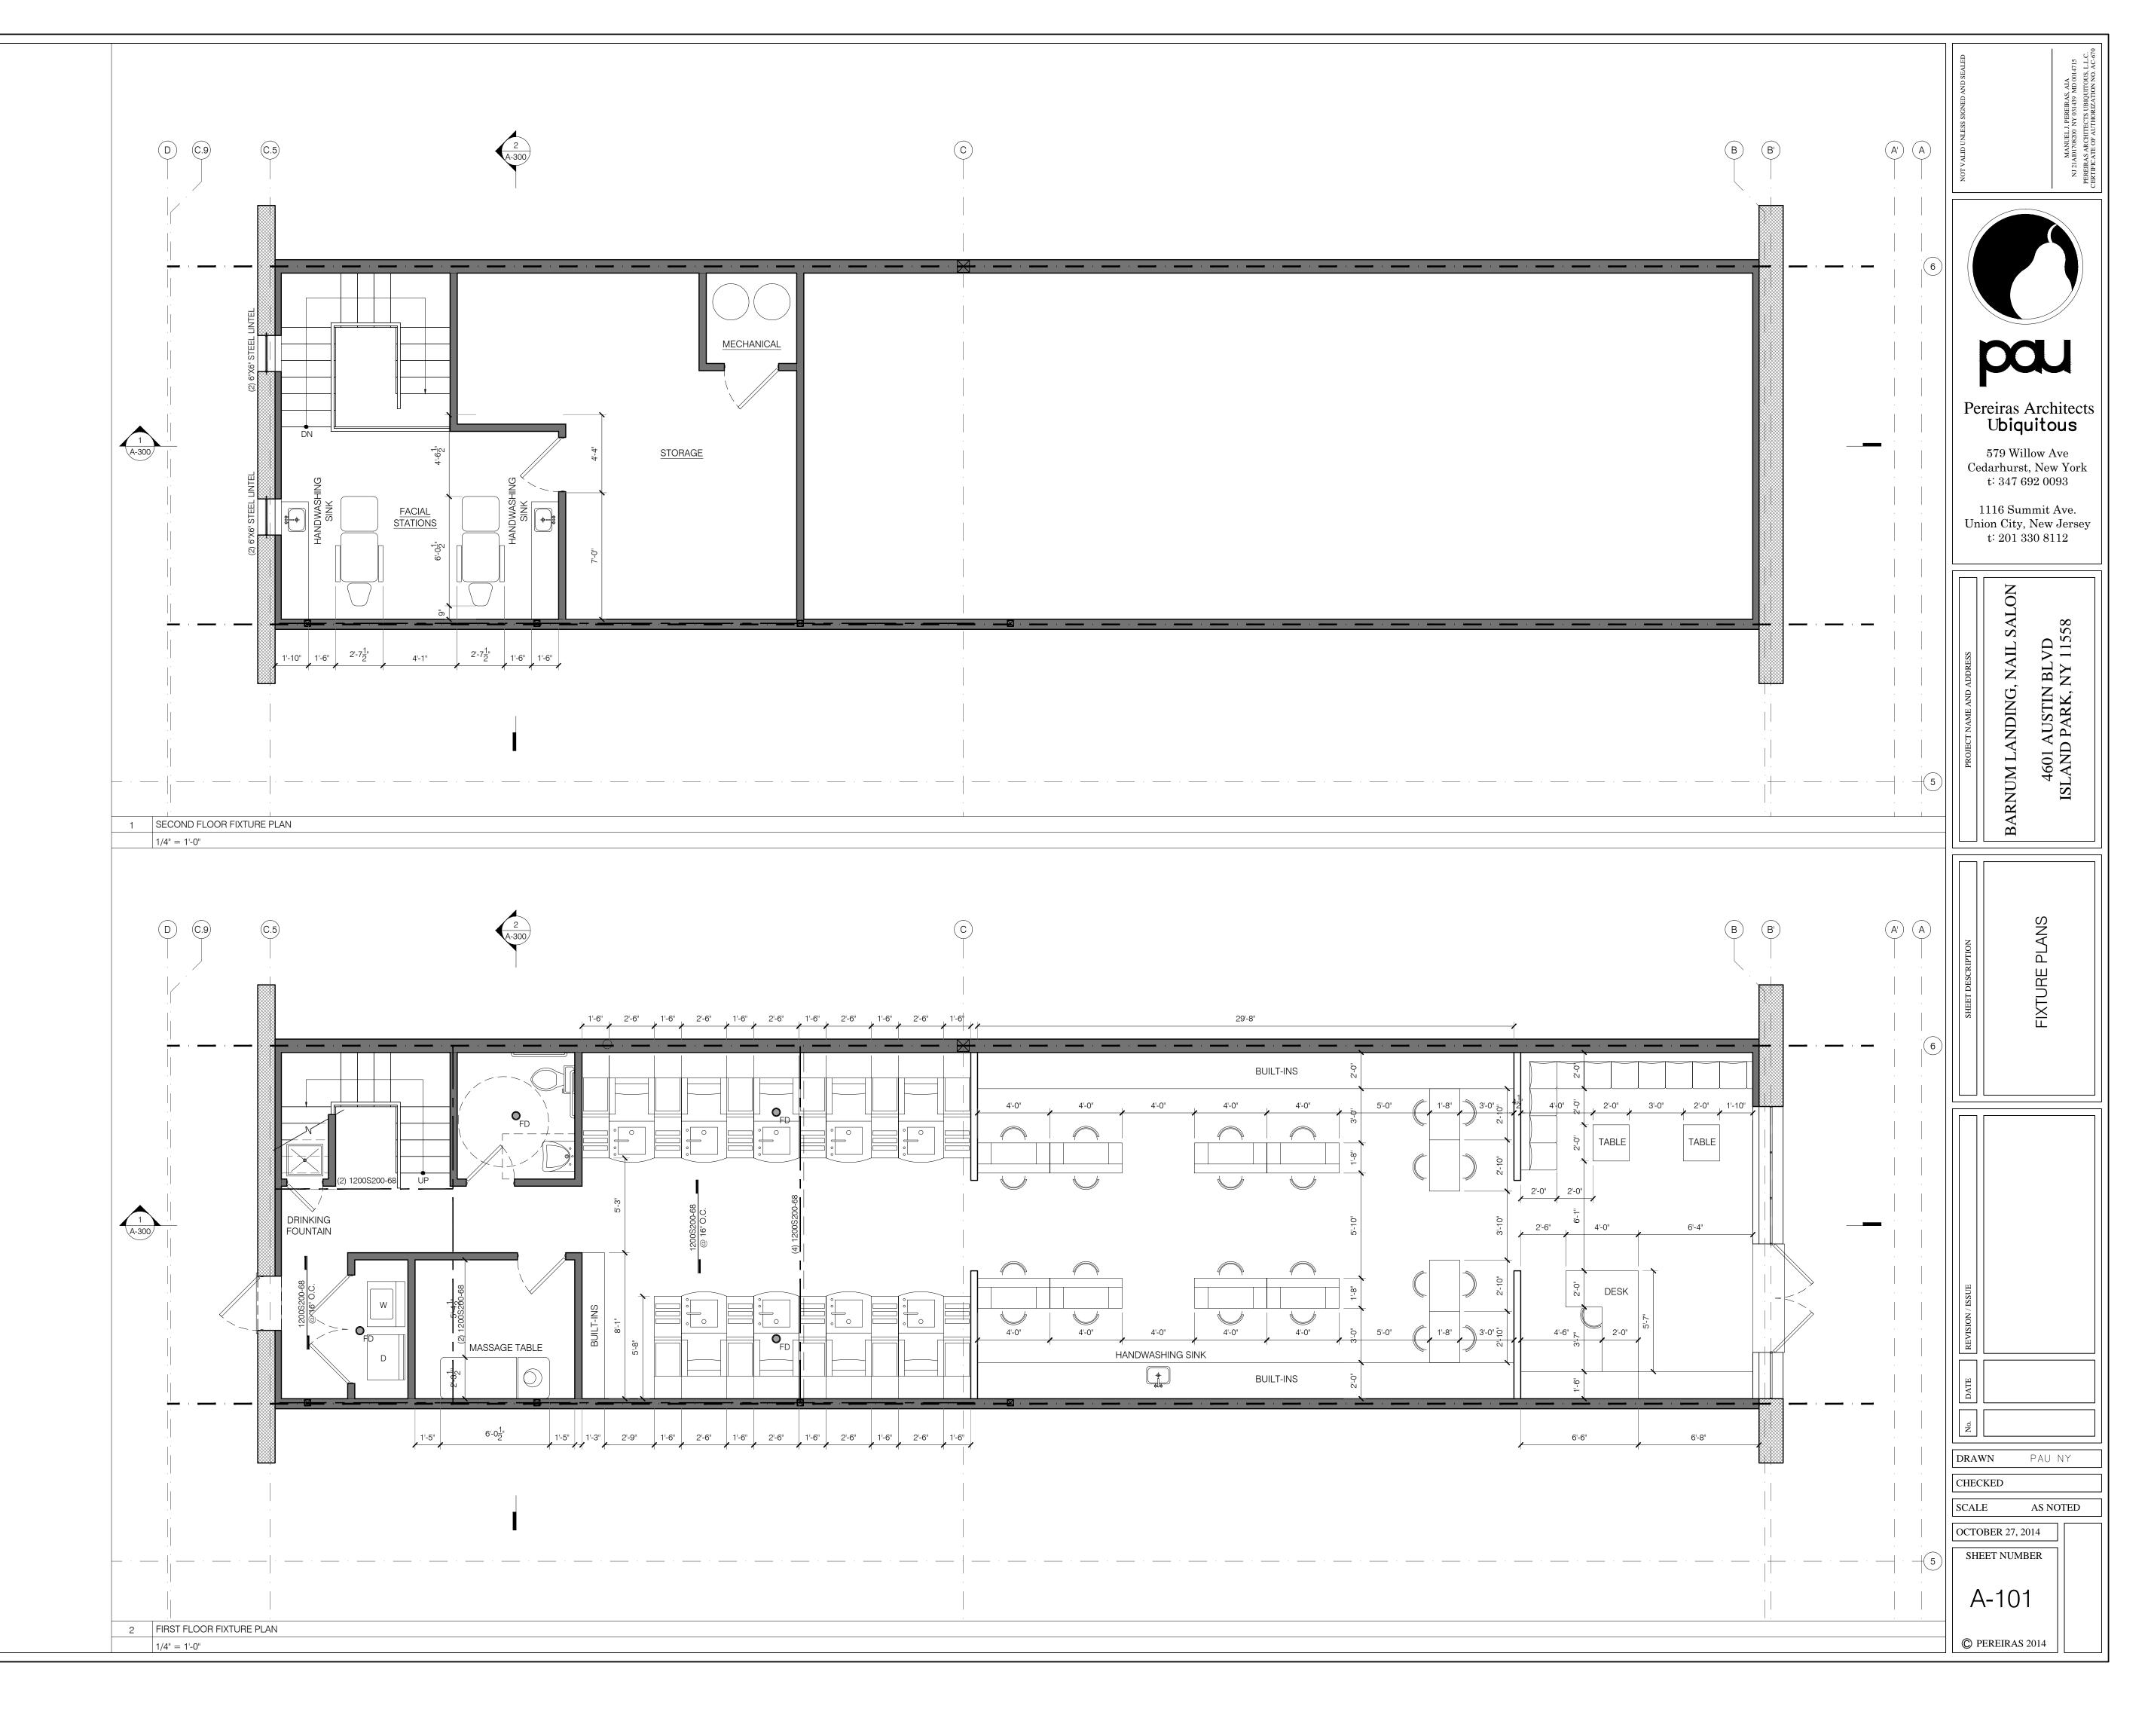

CTING OVER LEASE LINE WHERE APPLICABLE, AND SHALL BE FAMILIAR AND COMPLY WITH ALL REQUIREMENTS FOR THE INTERSECTION OF THE TENANT CONSTRUCTION WITH ADJACENT BUILDING CONSTRUCTION. G.C. SHALL NOTIFY TENANT OF ANY REQUIREMENTS THAT CAUSE A CONFLICT WITH THE WORK INDICATED BY CONTRACT DOCUMENT.
- (1) LEASE LINE
- (2) DEMISING WALL PROVIDED BY LANDLORD. G.C. TO COORDINATE ALL WORK WITH LANDLORD AND ADJACENT TENANT.
- (3) PARTIAL HEIGHT WALL
- (4) METAL STAIRS AND LANDING BY STAIR VENDOR. STAIR SUBS TO SUBMIT SHOP DRAWINGS FOR APPROVAL. STAIR SUB CONTRACTOR TO VERIFY IN FIELD. PROVIDE EXPANSION ANCHOR BOLT WHERE REQ'D. G.C. TO COORDINATE.
- (5) GUARDRAILS TO BE MIN. 3'-6" AS PER NYS CODE. PROVIDE BLOCKING FOR ADDITIONAL SUPPORT PRIOR TO FINISHING AS REQUIRED.
- 6 LINE OF WALL ABOVE.













- . WASHING OF FOOD, UTENSILS, WARES IS NOT ACCEPTABLE. 2. HANDWASH SINK SHOULD BE PROVIDED WITH A MIXING VALVE AND SHOULD BE TEMPERED AS PER NYS CODE.
- 3. HANDWASH SINK ADJACENT TO FOOD PREP AREAS SHOULD HAVE SPLASH GUARDS.
- . HANDWASH SINK MUST BE LOCATED WITHIN 25 FT. OF EACH
- FOOD PREP AREAS, FOOD SERVICE, AND WAREWASHING
- AREAS. DOORS, EQUIPMENTS SHOULD NOT BLOCK HANDWASH SINK.
   SOAP DISPENSERS AND PAPER TOWEL DISPENSER SHALL BE
- PROVIDED AT EACH LOCATION.
- GENERAL NOTES:
- ALL FIXTURES MUST BE NEW AND LISTED AND APPROVED BY THE "UNDERWRITERS LABORATORIES".

#### CODE INFORMATION:

505.1 GENERAL- A MEZZANINE IN COMPLIANCE WITH SECTION 505 SHALL BE CONSIDERED A PORTION OF THE STORY IN WHICH IT IS CONTAINED. SUCH MEZZANINES SHALL NOT CONTRIBUTE TO EITHER THE BUILDING AREA OR N