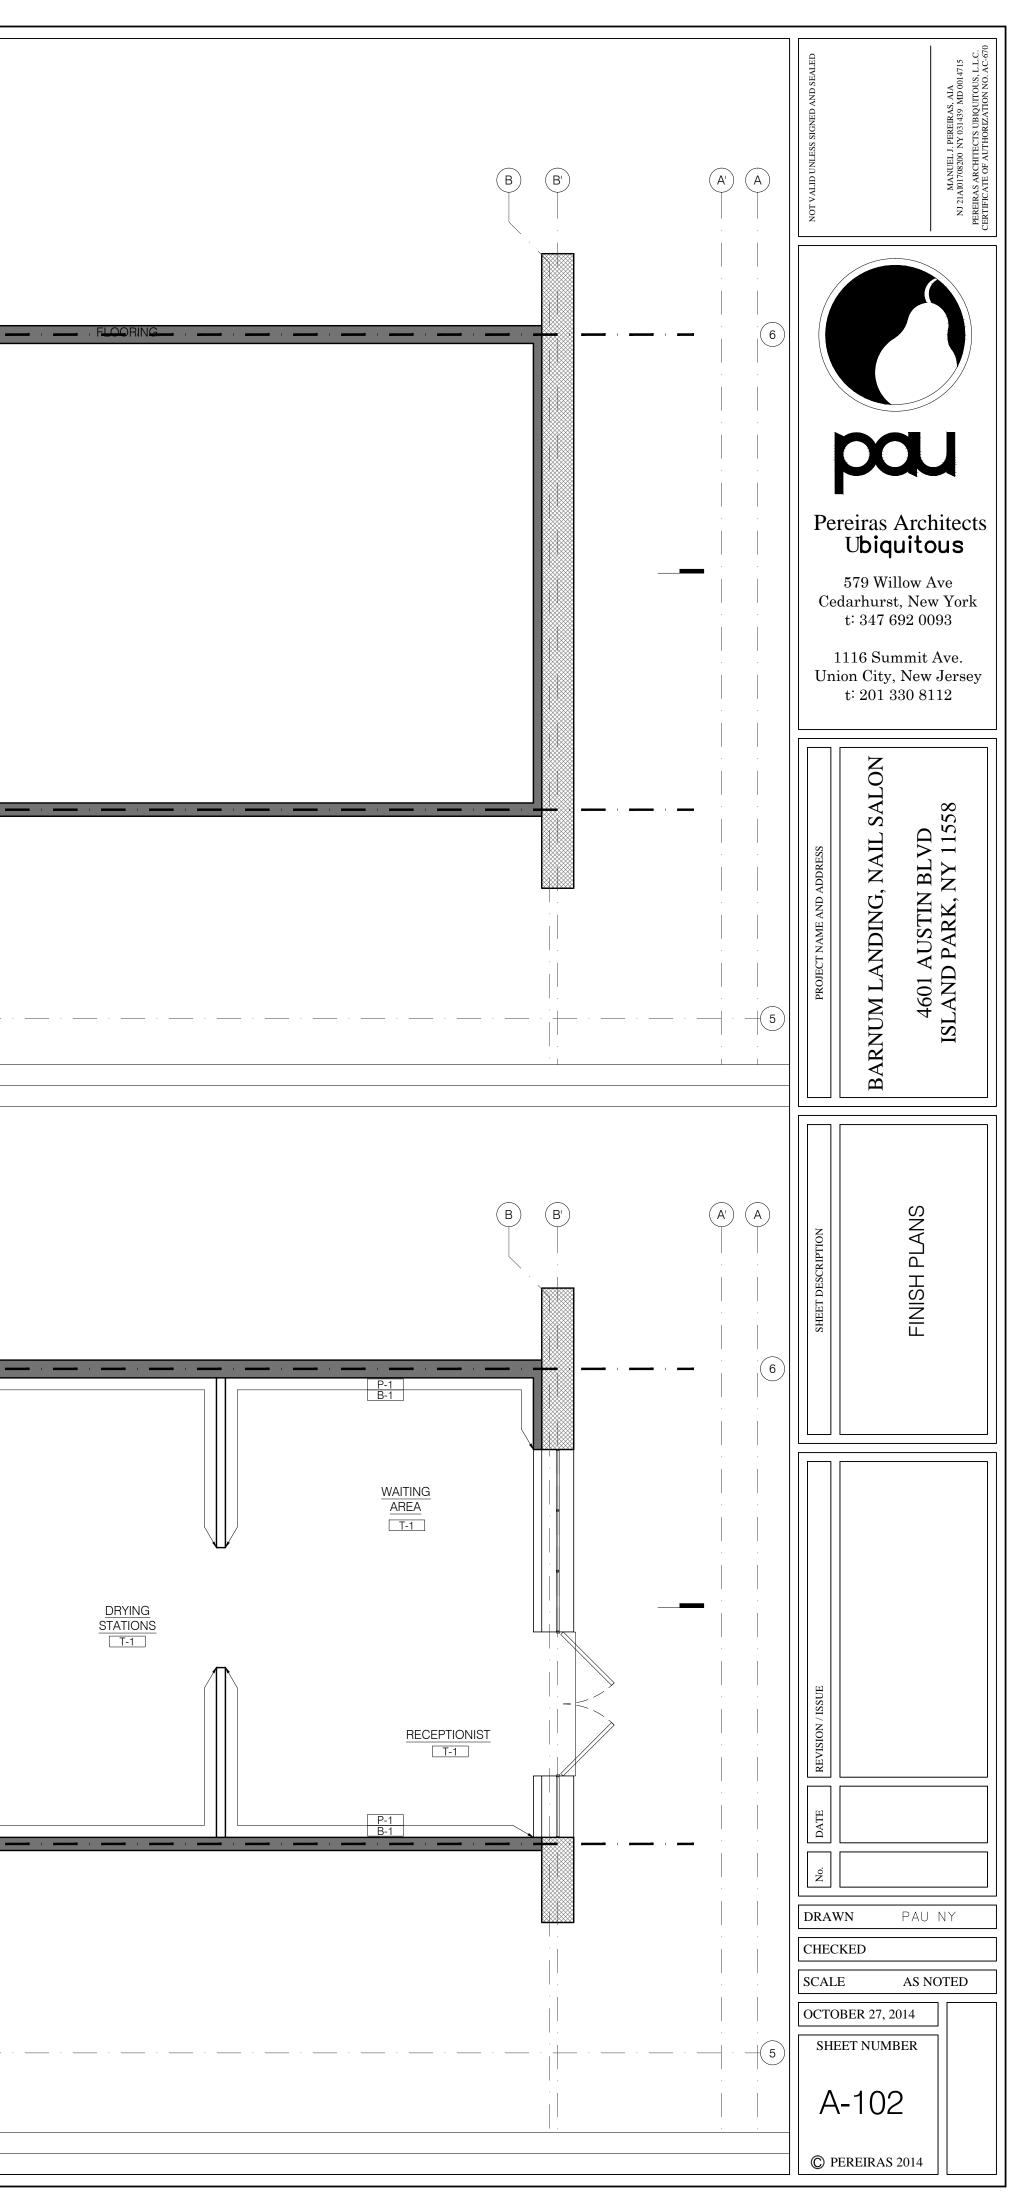

|                                                         |
| HC<br>TOILET<br>T-1<br>FD<br>T-1<br>WAXING<br>ROOM<br>T-1<br>T-1<br>H-1<br>B-1 | P-1         B-1         B-1 | P-1<br>B-1<br>MANICURE<br>STATIONS<br>T-1<br>P-1<br>B-1 |
|                                                                                |                                                                                                                                                                                                                                                     |                                                         |



|          | QTY