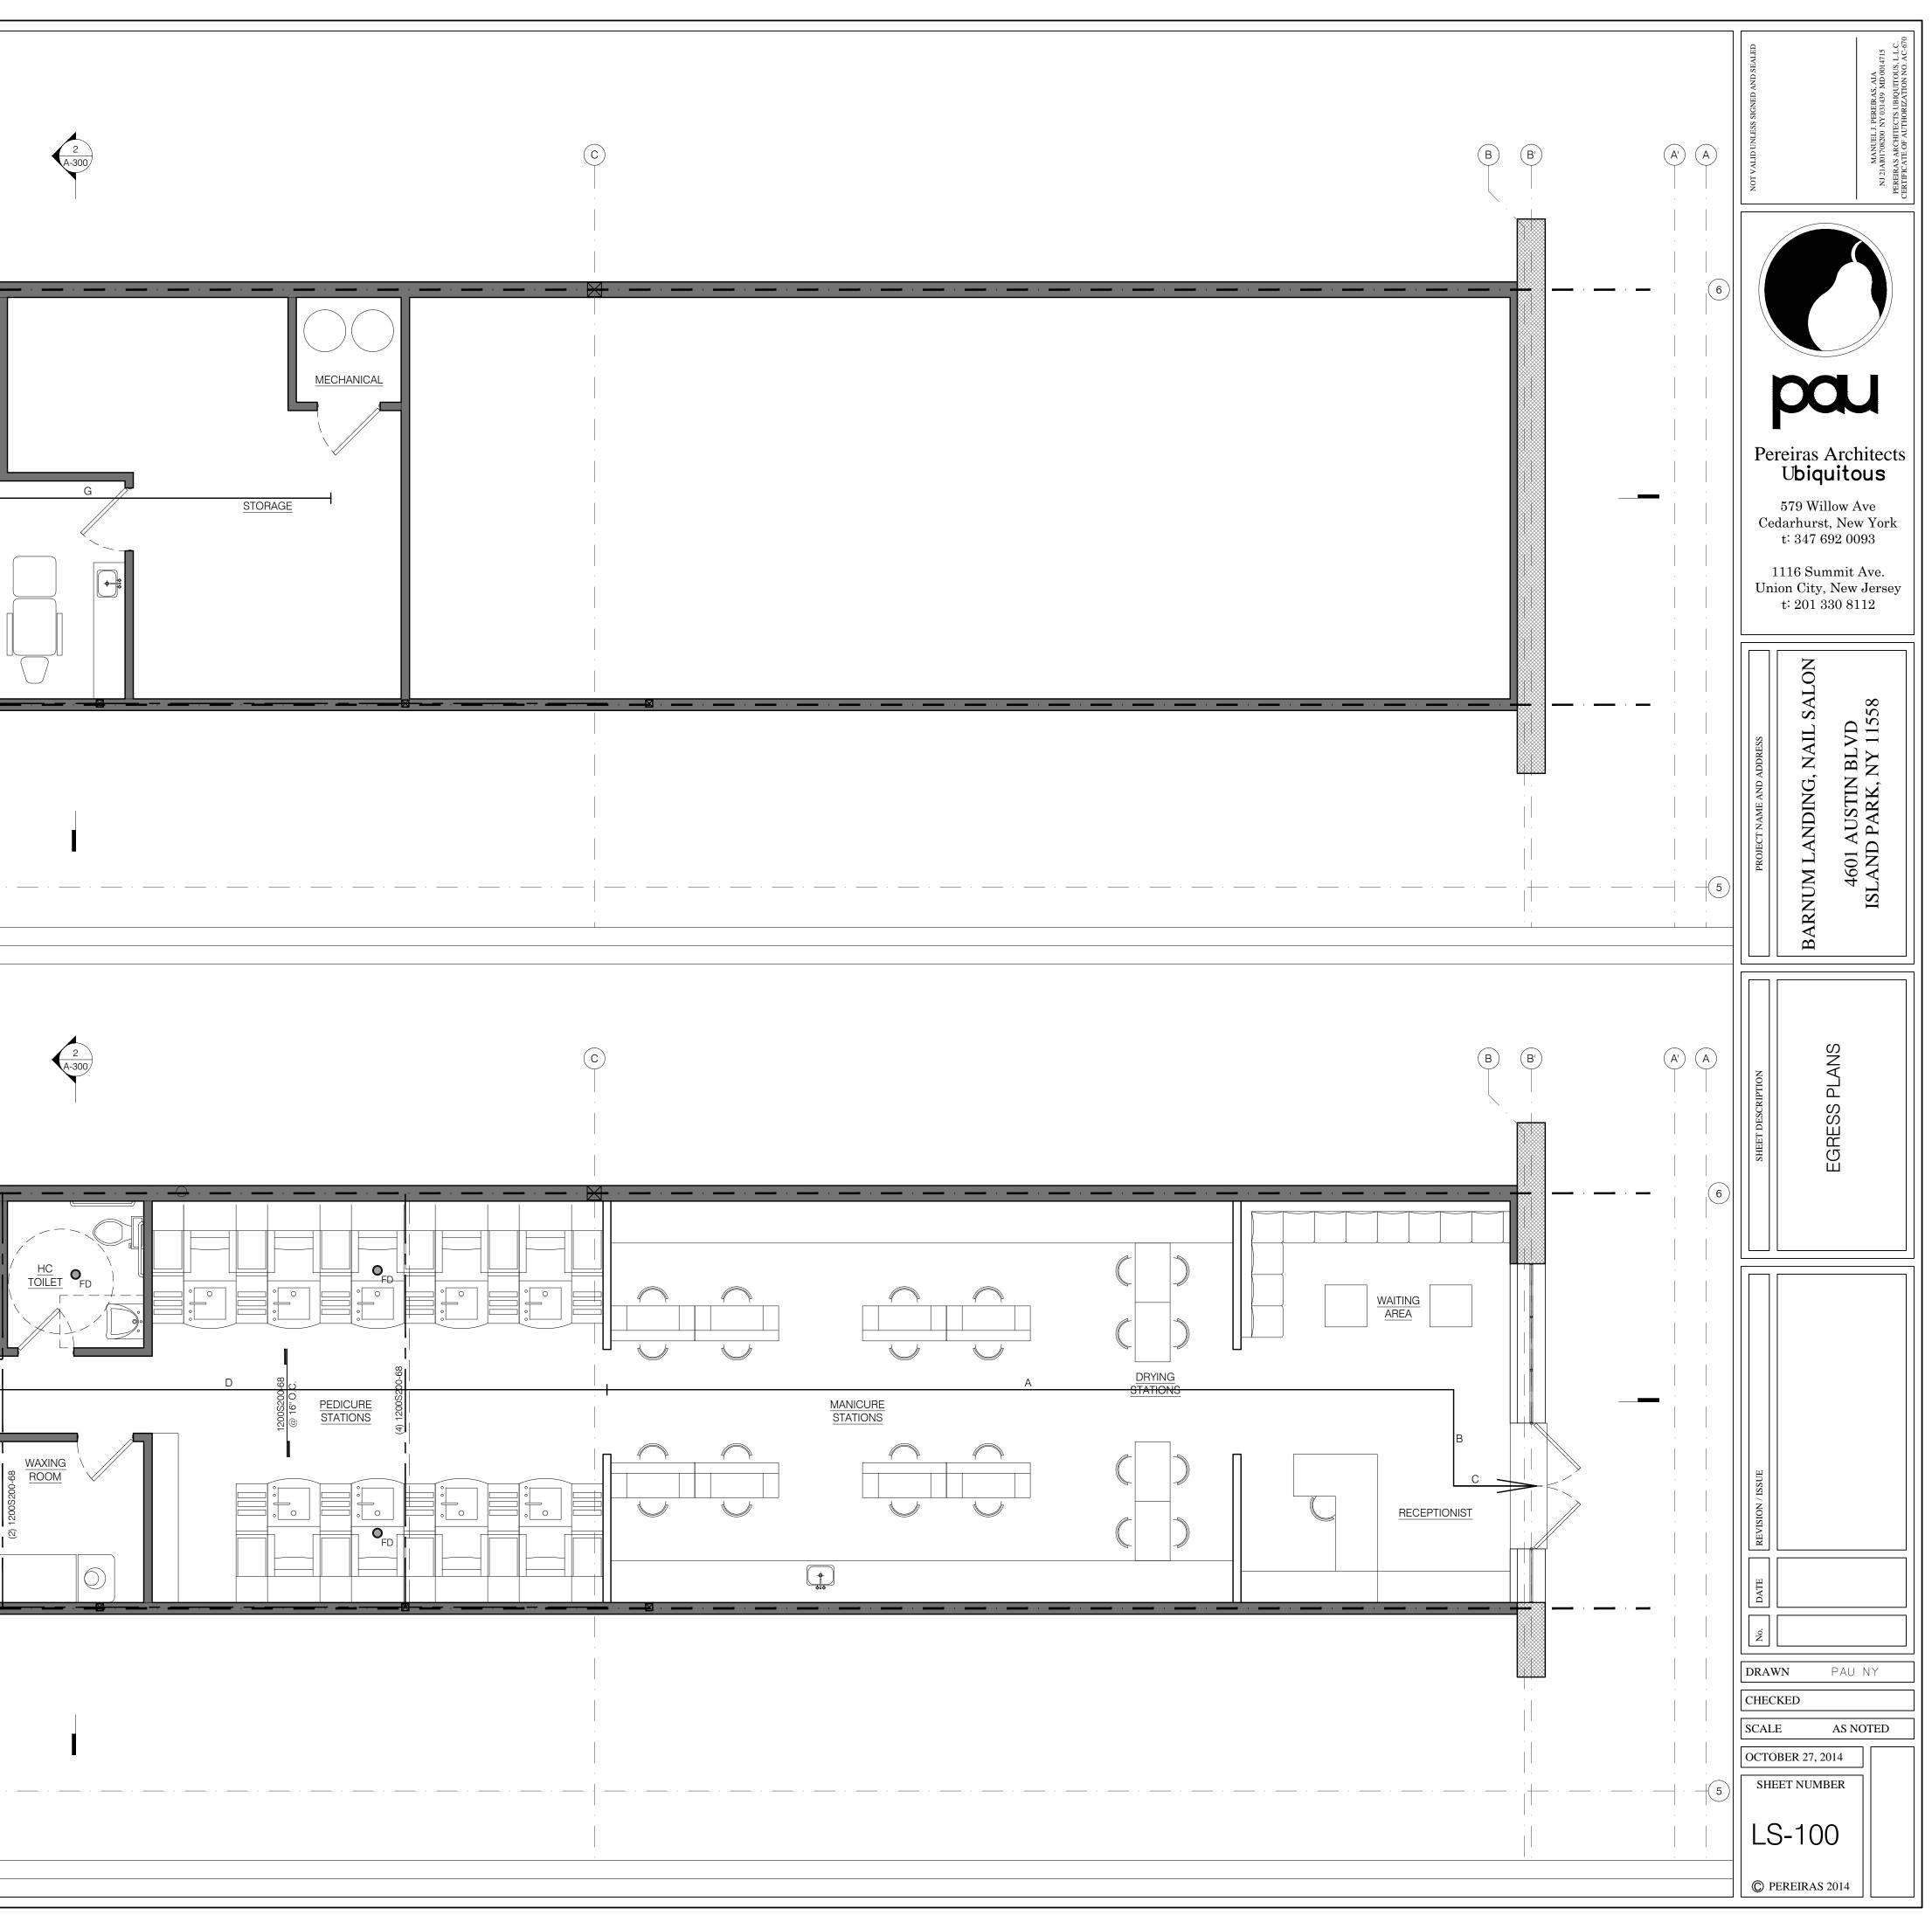

| A+B+C = 40-4 1/2"<br>D+E+F = 44-9"<br>G+H = 26-10"                                                                                                                                                                                                                                                                                                                                                                                                      | <ul> <li>300'-0' OK</li> <li>300'-0' OK</li> <li>300'-0' OK</li> </ul>                                                                                                                                                                                                                                                   |  |





- VERIFY ALL FIELD MEASUREMENTS AS INDICATED ON THE DRAWINGS VERIFY ALL EQUIPMENT LOCATIONS IN THE FIELD PRIOR TO INSTALLATION. COORDINATE FINAL LOCATIONS WITH ALL TRADES.
- ALL WORK SHALL COMPLY WITH STATE BUILDING CODE AND ALL LOCAL ORDINANCES
- HAVING JURISDICTION. EXAMINE THE CONSTRUCTION DOCUMENT AS A WHOLE FOR THE WORK OF OTHER TRADES. COORDINATE ALL WORK ACCORDINGLY. PLAN, LAYOUT, AND COORDINATE THE WORK WITH ALL TRADES WELL ENOUGH IN ADVANCE SO THAT IT PROCEEDS WITH MINIMUM OF INTERFERENCE TO WORK THAT HAS NOT BEEN COMPLETED AND WORK THAT
- IS IN PROGRESS. INFORM ALL TRADES OF OPENINGS REQUIRED FOR THE WORK AND PROVIDE SPECIAL FRAMES, SLEEVES, AND ANCHOR BOLTS AS REQUIRED. CONTRACTOR TO PROVIDE ENGINEERED SHOP DRAWINGS AS REQUIRED. PROVIDE SHOP DRAWINGS TO ARCHITECT FOR ALL CON