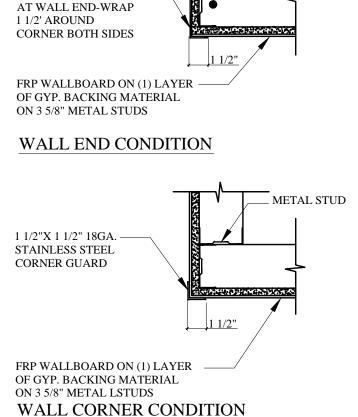

| SCOPE OF WORK<br>CONTRACTOR TO VERIFY IN FIELD CONDITIONS OF THE SITE.                                                                                                                         | HANDRAILS / GUARDRAILS<br>1. NEW HANDRAILS AND GUARDRAILS TO BE 3'-6" MIN. AS PER                                                 | BUILDING DEPARTMENT NOTES:                                                                                                                                                                                                                                                                                                                                                                                                                                                                                                                                                                                                                                                                                                                                                                                                                                                                                                                                                                                                                                                                                                                                                                                                                                                                                                                                                                                                                                                                                                                                                                                                                                                                                                                                                                                                                                                                                                                                                                                                                                                                                                     | REFERENCE SECTIONS OF THE NEW YORK STATE BUILDING CODE 2010                                                                                                                                                                                                                                            |                                     |
|------------------------------------------------------------------------------------------------------------------------------------------------------------------------------------------------|-----------------------------------------------------------------------------------------------------------------------------------|--------------------------------------------------------------------------------------------------------------------------------------------------------------------------------------------------------------------------------------------------------------------------------------------------------------------------------------------------------------------------------------------------------------------------------------------------------------------------------------------------------------------------------------------------------------------------------------------------------------------------------------------------------------------------------------------------------------------------------------------------------------------------------------------------------------------------------------------------------------------------------------------------------------------------------------------------------------------------------------------------------------------------------------------------------------------------------------------------------------------------------------------------------------------------------------------------------------------------------------------------------------------------------------------------------------------------------------------------------------------------------------------------------------------------------------------------------------------------------------------------------------------------------------------------------------------------------------------------------------------------------------------------------------------------------------------------------------------------------------------------------------------------------------------------------------------------------------------------------------------------------------------------------------------------------------------------------------------------------------------------------------------------------------------------------------------------------------------------------------------------------|--------------------------------------------------------------------------------------------------------------------------------------------------------------------------------------------------------------------------------------------------------------------------------------------------------|-------------------------------------|
| PROVIDE NECESSARY EQUIPMENT AND MATERIALS TO CREATE<br>A SAFE, WORKING, AND PROPER ENVIRONMENT- FOR EXAMPLE<br>BUT NOT LIMITED TO DEHUMIDIFIERS PUMPS, FANS, ETC.                              | NYS CODE TO BE INSTALLED AS PER MANUF. SPECS.                                                                                     | 1. ALL REFERENCE TO BUILDING CODE SHALL REFER TO THE NYS BUILDING CODE<br>(UNLESS OTHERWISE STATED).                                                                                                                                                                                                                                                                                                                                                                                                                                                                                                                                                                                                                                                                                                                                                                                                                                                                                                                                                                                                                                                                                                                                                                                                                                                                                                                                                                                                                                                                                                                                                                                                                                                                                                                                                                                                                                                                                                                                                                                                                           | CHAPTER 3 OCCUPANCY BC 303.1 BUSINESS GROUP M<br>CHAPTER 4 NOT APPLICABLE                                                                                                                                                                                                                              |                                     |
| G.C. TO VERIFY FIELD CONDITIONS PRIOR TO BIDDING AND<br>COMMENCING WORK.                                                                                                                       | 1. PROVIDE FIRE ALARM THROUGHOUT. CONTRACTOR TO<br>COORDINATE WITH BUILDING. FIRE ALARM TO BE FILED<br>UNDER SEPARATE APPLICATION | 2. CONTRACTORS SHALL COMPLY WITH ALL REQUIREMENTS OF NYS BUILDING CODES,<br>STATE LABOR LAW AND ALL REGULATIONS OF NEW YORK STATE. ALL PERMITS SHALL<br>BE PROPERLY DISPLAYED.                                                                                                                                                                                                                                                                                                                                                                                                                                                                                                                                                                                                                                                                                                                                                                                                                                                                                                                                                                                                                                                                                                                                                                                                                                                                                                                                                                                                                                                                                                                                                                                                                                                                                                                                                                                                                                                                                                                                                 | CHAPTER 5 GENERAL BUILDING HEIGHTS AND AREAS - TABLE 503<br>GROUP M/TYPE II-B CONSTRUCTION<br>1 STORY + MEZZANINE                                                                                                                                                                                      | AU                                  |
| WALL<br>1. NO ALTERATIONS TO DEMISING WALL LOCATIONS.                                                                                                                                          | ROOF 1. PATCH AND REPAIR ANY ROOF PENETRATIONS AS REQUIRED.                                                                       | 3. CONTRACTORS SHALL BE RESPONSIBLE FOR OBTAINING AND PAYING FOR ALL<br>PERMITS, APPROVALS, TESTING AND INSPECTIONS AS MAY BE REQUIRED BY THE<br>DEPARTMENT OF BUILDINGS, ENVIRONMENTAL PROTECTION AGENCY, AIR                                                                                                                                                                                                                                                                                                                                                                                                                                                                                                                                                                                                                                                                                                                                                                                                                                                                                                                                                                                                                                                                                                                                                                                                                                                                                                                                                                                                                                                                                                                                                                                                                                                                                                                                                                                                                                                                                                                 | FIRE SEPARATION BETWEEN OCCUPANCIES - TABLE 508.3.3<br>BETWEEN M AND S (STORAGE AREA LESS THAN 1,000 SF) - NO<br>SEPARATION REQUIRED                                                                                                                                                                   | PROJECT                             |
| STRUCTURAL<br>1. NO ALTERATIONS TO EXISTING STRUCTURE.<br>3. PROVIDE NEW METAL FRAMING.                                                                                                        |                                                                                                                                   | <ul> <li>4. CONTRACTORS SHALL OBTAIN AND PAY FOR ALL REQUIRED DEPARTMENT OF</li> </ul>                                                                                                                                                                                                                                                                                                                                                                                                                                                                                                                                                                                                                                                                                                                                                                                                                                                                                                                                                                                                                                                                                                                                                                                                                                                                                                                                                                                                                                                                                                                                                                                                                                                                                                                                                                                                                                                                                                                                                                                                                                         | CHAPTER 6 TYPE OF CONSTRUCTION - TYPE II-B                                                                                                                                                                                                                                                             | TENANT F                            |
| CEILING<br>1. PROVIDE NEW WHITE PAINTED GWB. CEILING IN                                                                                                                                        |                                                                                                                                   | BUILDINGS PERMITS PRIOR TO THE START OF WORK.         5. ALL SPACES OCCUPIED AS INDICATED ON PLANS.                                                                                                                                                                                                                                                                                                                                                                                                                                                                                                                                                                                                                                                                                                                                                                                                                                                                                                                                                                                                                                                                                                                                                                                                                                                                                                                                                                                                                                                                                                                                                                                                                                                                                                                                                                                                                                                                                                                                                                                                                            | MINIMUM FIRE RESISTANCE REQUIREMENTS OF STRUCTURAL<br>ELEMENTS                                                                                                                                                                                                                                         | PROJECT                             |
| <ul> <li>WAITING/RECEPTIONIST AREA.</li> <li>2. PROVIDE NEW WHITE PAINTED GWB. CEILING IN DRYING,<br/>MANICURE, AND PEDICURE STATION AREAS.</li> </ul>                                         |                                                                                                                                   | 6. ALL MECHANICAL DOORS TO BE NON-COMBUSTIBLE.                                                                                                                                                                                                                                                                                                                                                                                                                                                                                                                                                                                                                                                                                                                                                                                                                                                                                                                                                                                                                                                                                                                                                                                                                                                                                                                                                                                                                                                                                                                                                                                                                                                                                                                                                                                                                                                                                                                                                                                                                                                                                 | AS PER TABLE 601<br>STRUCTURAL FRAME 0 HR                                                                                                                                                                                                                                                              | TAX MAP                             |
| <ol> <li>PROVIDE NEW WHITE PAINTED GWB. CEILING IN BATHROOM.</li> <li>PROVIDE NEW WHITE PAINTED GWB. CEILING IN WAXING<br/>ROOM.</li> </ol>                                                    |                                                                                                                                   | 7. THESE DRAWINGS ARE FILED TO SHOW TENANT FIT OUT BARNUM LANDING NAIL SALON.                                                                                                                                                                                                                                                                                                                                                                                                                                                                                                                                                                                                                                                                                                                                                                                                                                                                                                                                                                                                                                                                                                                                                                                                                                                                                                                                                                                                                                                                                                                                                                                                                                                                                                                                                                                                                                                                                                                                                                                                                                                  | EXTERIOR<br>BEARING WALL 0 HR                                                                                                                                                                                                                                                                          |                                     |
| <ol> <li>PROVIDE NEW WHITE PAINTED GWB. CEILING IN<br/>STORAGE/MECHANICAL ROOM.</li> <li>PROVIDE NEW WHITE PAINTED GWB. CEILING IN FACIAL</li> </ol>                                           |                                                                                                                                   | 8. G.C. TO PERFORM FIELD CHECK OF EXISTING CONDITION PRIOR TO COMMENCING<br>WORK.                                                                                                                                                                                                                                                                                                                                                                                                                                                                                                                                                                                                                                                                                                                                                                                                                                                                                                                                                                                                                                                                                                                                                                                                                                                                                                                                                                                                                                                                                                                                                                                                                                                                                                                                                                                                                                                                                                                                                                                                                                              | INTERIOR<br>BEARING WALL / PARTITION 0 HR                                                                                                                                                                                                                                                              | TENANT I                            |
| STATION AREA.<br>FLOORING                                                                                                                                                                      |                                                                                                                                   | <ol> <li>9. G.C. TO VERIFY ALL DIMENSIONS.</li> <li>10. ALL WORK SHALL COMPLY WITH NY BUILDING CODE, STATE CODE, AND LOCAL</li> </ol>                                                                                                                                                                                                                                                                                                                                                                                                                                                                                                                                                                                                                                                                                                                                                                                                                                                                                                                                                                                                                                                                                                                                                                                                                                                                                                                                                                                                                                                                                                                                                                                                                                                                                                                                                                                                                                                                                                                                                                                          | NON-BEARING WALL0 HRFLOOR CONSTRUCTION0 HRROOF CONSTRUCTION0 HR                                                                                                                                                                                                                                        | ARCHITEC                            |
| <ol> <li>NEW TILES IN WAITING/RECEPTIONIST AREA TO BE SELECTED<br/>BY OWNER.</li> <li>NEW TILES IN DRYING, MANICURE, AND PEDICURE STATION</li> </ol>                                           |                                                                                                                                   | ORDINANCES HAVING JURISDICTION.  11. PERFORM WORK IN ACCORDANCE WITH THE APPLICABLE BUILDING CODE, ELEPTIDE ADDRESS AND ADDRES | CHAPTER 7 NOT APPLICABLE                                                                                                                                                                                                                                                                               |                                     |
| AREAS TO BE SELECTED BY OWNER.<br>3. NEW TILES ON WAXING ROOM TO BE SELECTED BY OWNER<br>5. NEW TILES IN BATHROOM TO BE SELECTED BY OWNER.                                                     |                                                                                                                                   | ELECTRICAL CODE, MECHANICAL CODE, FIRE CODE, PLUMBING CODE, ENERGY<br>CODE, AND ALL OTHER APPLICABLE CODES, AMENDMENTS, AND ORDINANCES.                                                                                                                                                                                                                                                                                                                                                                                                                                                                                                                                                                                                                                                                                                                                                                                                                                                                                                                                                                                                                                                                                                                                                                                                                                                                                                                                                                                                                                                                                                                                                                                                                                                                                                                                                                                                                                                                                                                                                                                        | CHAPTER 8 INTERIOR FINISHES: GROUP B OCCUPANCY - SPRINKLERED<br>EXIT ENCLOSURES AND EXIT PASSAGEWAYS CLASS B FLAMESPREAD<br>EXIT ACCESS CORRIDORS CLASS C FLAMESPREAD                                                                                                                                  |                                     |
| <ol> <li>NEW TILES ON MEZZANINE LEVEL TO BE SELECTED BY OWNER.</li> <li>NEW TILES IN BATHROOM TO BE SELECTED BY OWNER.</li> <li>NEW TILES IN FACIAL STATION AREAS TO BE SELECTED BY</li> </ol> |                                                                                                                                   | <ol> <li>PERFORM WORK IN ACCORDANCE WITH OWNER'S REQUIREMENT.</li> <li>PERFORM WORK IN ACCORDANCE WITH THE APPLICABLE UTILITY COMPANIES FOR<br/>PROPER COORDINATION OF THE WORK.</li> </ol>                                                                                                                                                                                                                                                                                                                                                                                                                                                                                                                                                                                                                                                                                                                                                                                                                                                                                                                                                                                                                                                                                                                                                                                                                                                                                                                                                                                                                                                                                                                                                                                                                                                                                                                                                                                                                                                                                                                                    | ROOMS AND ENCLOSED SPACES       CLASS C FLAMESPREAD         CHAPTER 9       BUILDING IS EQUIPPED WITH SMOKE AND HEAT ALARM SYSTEM AS PER         NEWLYORK STATE FLUE PLUE OOPE AND NEWLYORK STATE FLUE OOPE                                                                                            | SITE DATA<br>TOTAL PF<br>EXISTING   |
|                                                                                                                                                                                                |                                                                                                                                   | 14. DESIGN, MANUFACTURE, TESTING, AND METHOD OF INSTALLATION OF ALL<br>APPARATUS AND MATERIALS FURNISHED UNDER THE REQUIREMENTS OF THESE                                                                                                                                                                                                                                                                                                                                                                                                                                                                                                                                                                                                                                                                                                                                                                                                                                                                                                                                                                                                                                                                                                                                                                                                                                                                                                                                                                                                                                                                                                                                                                                                                                                                                                                                                                                                                                                                                                                                                                                       | NEW YORK STATE BUILDING CODE AND NEW YORK STATE FIRE CODE<br>BUILDING IS SPRINKLERED                                                                                                                                                                                                                   | EXISTING<br>PROPOSE<br>TOTAL BU     |
| <ol> <li>NEW PLUMBING FOR ADA ACCESSIBLE BATHROOM ON<br/>GROUND LEVEL.</li> <li>NEW PLUMBING FOR EQUIPMENT</li> <li>NEW PLUMBING FOR SINKS</li> </ol>                                          |                                                                                                                                   | SPECIFICATIONS SHALL CONFORM TO THE LATEST PUBLICATIONS OR STANDARD<br>RULES OF UNDERWRITERS LABORATORIES, INC. (U.L.), AMERICAN SOCIETY FOR<br>TESTING AND MATERIALS (ASTM), AMERICAN NATIONAL STANDARDS INSTITUTE                                                                                                                                                                                                                                                                                                                                                                                                                                                                                                                                                                                                                                                                                                                                                                                                                                                                                                                                                                                                                                                                                                                                                                                                                                                                                                                                                                                                                                                                                                                                                                                                                                                                                                                                                                                                                                                                                                            | CHAPTER 10 MEANS OF EGRESS<br>OCCUPANCY: TOTAL OCCUPANCY FOR LEASE SPACE ONLY: PER TABLE<br>1004.1.2                                                                                                                                                                                                   | TOTAL LO<br>TOTAL FL<br>FLOOR A     |
| <ul> <li>3. NEW PLUMBING FOR SINKS</li> <li>RATING</li> <li>1. MAINTAIN 1 HOUR SEPARATION AT DEMISING WALLS.</li> </ul>                                                                        |                                                                                                                                   | (ANSI), AND NATIONAL ELECTRICAL CODE (NEC)<br>15. CONSTRUCTION DOCUMENT SHALL TAKE PRECEDENCE WHERE THE CONSTRUCTION                                                                                                                                                                                                                                                                                                                                                                                                                                                                                                                                                                                                                                                                                                                                                                                                                                                                                                                                                                                                                                                                                                                                                                                                                                                                                                                                                                                                                                                                                                                                                                                                                                                                                                                                                                                                                                                                                                                                                                                                           | FIRST FLOOR = 30 OCCUPANTS<br>MECH.ROOM @ 300 SF PER OCCUPANT = 1 OCCUPANT<br>STORAGE @ 300 SF PER OCCUPANT = 1 OCCUPANT                                                                                                                                                                               | ZONING E                            |
| 2. MAINTAIN FIRE SEPARATION THROUGH DEMISING WALL.<br>SIGNAGE                                                                                                                                  |                                                                                                                                   | DOCUMENTS EXCEED CODE, OWNER, CONDO, UTILITY, OR RECOGNIZED STANDARD<br>REQUIREMENTS.                                                                                                                                                                                                                                                                                                                                                                                                                                                                                                                                                                                                                                                                                                                                                                                                                                                                                                                                                                                                                                                                                                                                                                                                                                                                                                                                                                                                                                                                                                                                                                                                                                                                                                                                                                                                                                                                                                                                                                                                                                          | SECOND FLOOR = 6 OCCUPANTS<br>TOTAL OCCUPANTS ALLOWED 38 OCCUPANTS                                                                                                                                                                                                                                     | BUSINESS<br>BUILDING<br>LOT COVE    |
| <ol> <li>SIGNAGE BY NEW SIGN VENDOR TO MATCH MALL STANDARDS.</li> <li>SIGNAGE TO BE ON NEW TIME CLOCK.</li> </ol>                                                                              |                                                                                                                                   |                                                                                                                                                                                                                                                                                                                                                                                                                                                                                                                                                                                                                                                                                                                                                                                                                                                                                                                                                                                                                                                                                                                                                                                                                                                                                                                                                                                                                                                                                                                                                                                                                                                                                                                                                                                                                                                                                                                                                                                                                                                                                                                                | EGRESS @ GROUND LEVEL (REQUIRED): 2<br>@ 160 OCCUPANTS x 0.2 INCH PER OCCUPANT (B.C. 1005.1) 32"                                                                                                                                                                                                       | FRONT YA<br>REAR YAF<br>SIDE YAR    |
| EGRESS <ol> <li>FRONT EGRESS DOOR TO REMAIN.</li> <li>REAR EGRESS DOOR TO REMAIN.</li> </ol>                                                                                                   |                                                                                                                                   |                                                                                                                                                                                                                                                                                                                                                                                                                                                                                                                                                                                                                                                                                                                                                                                                                                                                                                                                                                                                                                                                                                                                                                                                                                                                                                                                                                                                                                                                                                                                                                                                                                                                                                                                                                                                                                                                                                                                                                                                                                                                                                                                | MIN. 44" AS PER B.C. 1018.2<br>CLEAR AISLE (B.C. 1017.2) 36" MIN.                                                                                                                                                                                                                                      | TENANT S<br>TOTAL FC<br>MEZZANII    |
| STAIRS<br>1. PROVIDE NEW METAL STAIRS.                                                                                                                                                         |                                                                                                                                   |                                                                                                                                                                                                                                                                                                                                                                                                                                                                                                                                                                                                                                                                                                                                                                                                                                                                                                                                                                                                                                                                                                                                                                                                                                                                                                                                                                                                                                                                                                                                                                                                                                                                                                                                                                                                                                                                                                                                                                                                                                                                                                                                | EGRESS @ MEZZANINE LEVEL 1<br>(1 EXIT REQUIRED @ LESS THAN 49 OCCUPANTS)                                                                                                                                                                                                                               | FIRST FLC                           |
| SPRINKLERS 1. PROVIDE SPRINKLERS THROUGHOUT. CONTRACTOR TO                                                                                                                                     |                                                                                                                                   |                                                                                                                                                                                                                                                                                                                                                                                                                                                                                                                                                                                                                                                                                                                                                                                                                                                                                                                                                                                                                                                                                                                                                                                                                                                                                                                                                                                                                                                                                                                                                                                                                                                                                                                                                                                                                                                                                                                                                                                                                                                                                                                                | EGRESS (PROVIDED):       2 @ 36" EACH         CHAPTER 29       MINIMUM PLUMBING FACILITIES - M OCCUPANCY - MERCANTILE                                                                                                                                                                                  | STORAGE                             |
| COORDINATE WITH BUILDING. SPRINKLERS ON SEPARATE<br>APPLICATION                                                                                                                                |                                                                                                                                   |                                                                                                                                                                                                                                                                                                                                                                                                                                                                                                                                                                                                                                                                                                                                                                                                                                                                                                                                                                                                                                                                                                                                                                                                                                                                                                                                                                                                                                                                                                                                                                                                                                                                                                                                                                                                                                                                                                                                                                                                                                                                                                                                | WASH CLOSET MALE 1 PER 500<br>FEMALE 1 PER 500<br>LAVATORIES MALE 1 PER 750                                                                                                                                                                                                                            |                                     |
| RESPONSIBILITY SCHEDULE                                                                                                                                                                        |                                                                                                                                   |                                                                                                                                                                                                                                                                                                                                                                                                                                                                                                                                                                                                                                                                                                                                                                                                                                                                                                                                                                                                                                                                                                                                                                                                                                                                                                                                                                                                                                                                                                                                                                                                                                                                                                                                                                                                                                                                                                                                                                                                                                                                                                                                | FEMALE     1 PER 750       DRINKING FOUNTAIN     1 PER 1000       SLOP SINK     1                                                                                                                                                                                                                      | SPRINKLE<br>BUILDING<br>NFPA-13.    |
| NOTE: THE DIVISION SYSTEM OF THE RESPONSIBILITY SCHEDU                                                                                                                                         |                                                                                                                                   | Emerson pr & The Yacht B                                                                                                                                                                                                                                                                                                                                                                                                                                                                                                                                                                                                                                                                                                                                                                                                                                                                                                                                                                                                                                                                                                                                                                                                                                                                                                                                                                                                                                                                                                                                                                                                                                                                                                                                                                                                                                                                                                                                                                                                                                                                                                       | CODE REFERENCE: 2010 NEW YORK STATE PLUMBING CODE<br>403.2 EXCEPTION 3: SEPARATE FACILITIES SHALL NOT BE REQUIRED IN MERCANTILE<br>OCCUPANCIES IN WHICH THE MAXIMUM OCCUPANT LOAD IS 50 OR LESS                                                                                                        | PARKING                             |
| CONTROL THE DIVISION OF WORK AMONG TRADES NOR THE E<br>TO BE PERFORMED BY ANY TRADE. THE G.C. IS RESPONSIBLE<br>UNLESS OTHERWISE NOTED IN THE CONSTRUCTION DOCUME                              |                                                                                                                                   | A Sunset Ave                                                                                                                                                                                                                                                                                                                                                                                                                                                                                                                                                                                                                                                                                                                                                                                                                                                                                                                                                                                                                                                                                                                                                                                                                                                                                                                                                                                                                                                                                                                                                                                                                                                                                                                                                                                                                                                                                                                                                                                                                                                                                                                   | 403.3 NUMBER OF OCCUPANTS OF EACH SEX. THE OCCUPANT LOAD SHALL BE COMPOSED OF 50 PERCENT OF EACH SEX.                                                                                                                                                                                                  | PREVIOUS<br>SPACES)                 |
|                                                                                                                                                                                                | ALLED F<br>PLIED F<br>PLIED F<br>PLIED F<br>PLIED F                                                                               | a de la                                                                                                                                                                                                                                                                                                                                                                                                                                                                                                                                                                                                                                                                                                                                                                                                                                                                                                                                                                                                                                                                                                                                                                                                                                                                                                                                                                                                                                                                                                                                                                                                                                                                                                                                                                                                                                                                                                                                                                                                                                                                                    | APPLICABLE CODE                                                                                                                                                                                                                                                                                        | 1,663 SF (<br>1,663 SF -            |
|                                                                                                                                                                                                | N S S S S S S S S S S S S S S S S S S S                                                                                           | Petit P Carl St Seaview Ave_H                                                                                                                                                                                                                                                                                                                                                                                                                                                                                                                                                                                                                                                                                                                                                                                                                                                                                                                                                                                                                                                                                                                                                                                                                                                                                                                                                                                                                                                                                                                                                                                                                                                                                                                                                                                                                                                                                                                                                                                                                                                                                                  | APPLICABLE CODES: ALL WORK DONE UNDER THIS CONTRACT SHALL COMPLY WITH THE<br>PROVISIONS OF THE SPECIFICATIONS, DRAWINGS, & CONSTRUCTION CRITERIA OF THE<br>LANDLORD, AND SHALL SATISFY ALL APPLICABLE CODES, ORDINANCES, AND<br>REGULATIONS OF ALL GOVERNING BODIES INVOLVED. ANY MODIFICATIONS TO THE | [(1,663 SF<br>SPACE PI<br>[(545 SF) |
| DIVISION 06 - WOOD & PLASTICS<br>STRUCTURAL FRAMING, MISC. BLOCKING                                                                                                                            |                                                                                                                                   | 2 Railro B                                                                                                                                                                                                                                                                                                                                                                                                                                                                                                                                                                                                                                                                                                                                                                                                                                                                                                                                                                                                                                                                                                                                                                                                                                                                                                                                                                                                                                                                                                                                                                                                                                                                                                                                                                                                                                                                                                                                                                                                                                                                                                                     | CONTRACTOR WORK REQUIRED BY SUCH AUTHORITIES SHALL BE PERFORMED BY THE<br>TENANT'S CONTRACTOR. ALL PERMITS AND LICENSES NECESSARY FOR THE EXECUTION<br>OF THE WORK SHALL BE SECURED AND PAID FOR BY THE TENANT'S CONTRACTOR(S).                                                                        | = 16.63 +<br>= 20 REC               |
| FINISH CARPENTRY NOT INCLUDING MILLWORK                                                                                                                                                        |                                                                                                                                   | Apache Pop's Seafood<br>Yacht Club Shack & Grill Waterfront Blvd Waterfront Blvd                                                                                                                                                                                                                                                                                                                                                                                                                                                                                                                                                                                                                                                                                                                                                                                                                                                                                                                                                                                                                                                                                                                                                                                                                                                                                                                                                                                                                                                                                                                                                                                                                                                                                                                                                                                                                                                                                                                                                                                                                                               | APPLICABLE CODES INCLUDE, BUT ARE NOT LIMITED TO THE FOLLOWING.<br>BUILDING CODE: 2010 NEW YORK STATE BUILDING CODE                                                                                                                                                                                    | [(1663 SF<br>= 2208 / 1             |
| MILLWORK : ELECTRICAL & BLOCKING REQUIREMENTS                                                                                                                                                  |                                                                                                                                   | Bridgeview Jordan<br>Vacht Club ®                                                                                                                                                                                                                                                                                                                                                                                                                                                                                                                                                                                                                                                                                                                                                                                                                                                                                                                                                                                                                                                                                                                                                                                                                                                                                                                                                                                                                                                                                                                                                                                                                                                                                                                                                                                                                                                                                                                                                                                                                                                                                              | STRUCTURAL CODE:2010 NEW YORK STATE BUILDING CODEPLUMBING CODE:2010 NEW YORK STATE PLUMBING CODEMECHANICAL CODE:2010 NEW YORK STATE MECHANICAL CODE                                                                                                                                                    | PARKING<br>PARKING                  |
| SHELVING (MILLWORK) DIVISION 07 - THERMAL & MOISTURE PROTECTIONS                                                                                                                               |                                                                                                                                   | Coyote Grill (1)                                                                                                                                                                                                                                                                                                                                                                                                                                                                                                                                                                                                                                                                                                                                                                                                                                                                                                                                                                                                                                                                                                                                                                                                                                                                                                                                                                                                                                                                                                                                                                                                                                                                                                                                                                                                                                                                                                                                                                                                                                                                                                               | ELECTRICAL:       NFPA 70         HANDICAP:       2010 NEW YORK STATE ADA         ANSI A.117 - NEW YORK UCC                                                                                                                                                                                            | TOTAL PA<br>AND (2) F<br>TOTAL PA   |
| INSULATION : BATT, SOUND BATT, & E.I.F.S.<br>DIVISION 08 - DOORS & WINDOWS                                                                                                                     |                                                                                                                                   | 관↓<br>Wreck Lead                                                                                                                                                                                                                                                                                                                                                                                                                                                                                                                                                                                                                                                                                                                                                                                                                                                                                                                                                                                                                                                                                                                                                                                                                                                                                                                                                                                                                                                                                                                                                                                                                                                                                                                                                                                                                                                                                                                                                                                                                                                                                                               | ENERGY:2010 NEW YORK STATE ENERGY CONSERVATION CODEFIRE PROTECTION:2006 IFC (2010 NEW YORK STATE FIRE CODE)ELEVATOR:ASME A17.1                                                                                                                                                                         | 5 ADDITIC                           |
|                                                                                                                                                                                                |                                                                                                                                   | 9 +                                                                                                                                                                                                                                                                                                                                                                                                                                                                                                                                                                                                                                                                                                                                                                                                                                                                                                                                                                                                                                                                                                                                                                                                                                                                                                                                                                                                                                                                                                                                                                                                                                                                                                                                                                                                                                                                                                                                                                                                                                                                                                                            | GAS: 2010 NEW YORK STATE FUEL GAS CODE<br>BOILER: ASME BOILER & PRESSURE VESSEL CODE; NBIC                                                                                                                                                                                                             | 5% OF 34<br>0.05 X 349<br>SPACES    |
| ALUMINUM DOORS / WINDOWS DIVISION 09 - FINISHES                                                                                                                                                |                                                                                                                                   | SATELLITE IMAGE                                                                                                                                                                                                                                                                                                                                                                                                                                                                                                                                                                                                                                                                                                                                                                                                                                                                                                                                                                                                                                                                                                                                                                                                                                                                                                                                                                                                                                                                                                                                                                                                                                                                                                                                                                                                                                                                                                                                                                                                                                                                                                                | LOCAL: TOWN OF HEMPSTEAD                                                                                                                                                                                                                                                                               |                                     |
| GYPSUM BOARD, CEILING, WALLS, ETC. AND REQUIRED FRAMI DIVISION 10 - SPECIALTIES                                                                                                                | ING AND BLOCKING                                                                                                                  |                                                                                                                                                                                                                                                                                                                                                                                                                                                                                                                                                                                                                                                                                                                                                                                                                                                                                                                                                                                                                                                                                                                                                                                                                                                                                                                                                                                                                                                                                                                                                                                                                                                                                                                                                                                                                                                                                                                                                                                                                                                                                                                                |                                                                                                                                                                                                                                                                                                        |                                     |
| SIGNS                                                                                                                                                                                          |                                                                                                                                   | Lancaster Rd                                                                                                                                                                                                                                                                                                                                                                                                                                                                                                                                                                                                                                                                                                                                                                                                                                                                                                                                                                                                                                                                                                                                                                                                                                                                                                                                                                                                                                                                                                                                                                                                                                                                                                                                                                                                                                                                                                                                                                                                                                                                                                                   |                                                                                                                                                                                                                                                                                                        |                                     |
| GRAPHICS DIVISION 11 - EQUIPMENT                                                                                                                                                               |                                                                                                                                   | California Riss                                                                                                                                                                                                                                                                                                                                                                                                                                                                                                                                                                                                                                                                                                                                                                                                                                                                                                                                                                                                                                                                                                                                                                                                                                                                                                                                                                                                                                                                                                                                                                                                                                                                                                                                                                                                                                                                                                                                                                                                                                                                                                                |                                                                                                                                                                                                                                                                                                        |                                     |
| KITCHEN EQUIPMENT<br>METAL SHELVING (WALL MTD.)                                                                                                                                                |                                                                                                                                   | A Montra Path Etztoy/PI                                                                                                                                                                                                                                                                                                                                                                                                                                                                                                                                                                                                                                                                                                                                                                                                                                                                                                                                                                                                                                                                                                                                                                                                                                                                                                                                                                                                                                                                                                                                                                                                                                                                                                                                                                                                                                                                                                                                                                                                                                                                                                        | AREAS RESERVED FOR BUILDING DEPT:                                                                                                                                                                                                                                                                      | <u>INDEX:</u><br>G-000<br>G-001     |
| DIVISION 12 - FURNISHING                                                                                                                                                                       |                                                                                                                                   |                                                                                                                                                                                                                                                                                                                                                                                                                                                                                                                                                                                                                                                                                                                                                                                                                                                                                                                                                                                                                                                                                                                                                                                                                                                                                                                                                                                                                                                                                                                                                                                                                                                                                                                                                                                                                                                                                                                                                                                                                                                                                                                                |                                                                                                                                                                                                                                                                                                        | G-002<br>G-003                      |
| DIVISION 15 - MECHANICAL<br>HVAC WORK                                                                                                                                                          |                                                                                                                                   |                                                                                                                                                                                                                                                                                                                                                                                                                                                                                                                                                                                                                                                                                                                                                                                                                                                                                                                                                                                                                                                                                                                                                                                                                                                                                                                                                                                                                                                                                                                                                                                                                                                                                                                                                                                                                                                                                                                                                                                                                                                                                                                                |                                                                                                                                                                                                                                                                                                        | LS-100<br>A-100                     |
| PLUMBING WORK<br>FIRE SPRINKLER WORK                                                                                                                                                           |                                                                                                                                   |                                                                                                                                                                                                                                                                                                                                                                                                                                                                                                                                                                                                                                                                                                                                                                                                                                                                                                                                                                                                                                                                                                                                                                                                                                                                                                                                                                                                                                                                                                                                                                                                                                                                                                                                                                                                                                                                                                                                                                                                                                                                                                                                |                                                                                                                                                                                                                                                                                                        | A-100<br>A-101<br>A-102<br>A-103    |
| DIVISION 16 - ELECTRICAL                                                                                                                                                                       |                                                                                                                                   | Waterfront Blvd                                                                                                                                                                                                                                                                                                                                                                                                                                                                                                                                                                                                                                                                                                                                                                                                                                                                                                                                                                                                                                                                                                                                                                                                                                                                                                                                                                                                                                                                                                                                                                                                                                                                                                                                                                                                                                                                                                                                                                                                                                                                                                                |                                                                                                                                                                                                                                                                                                        | A-300                               |
| DATA & PHONE CABLING AND HOOKUP<br>LIGHT FIXTURES (WITH LAMPS)                                                                                                                                 |                                                                                                                                   |                                                                                                                                                                                                                                                                                                                                                                                                                                                                                                                                                                                                                                                                                                                                                                                                                                                                                                                                                                                                                                                                                                                                                                                                                                                                                                                                                                                                                                                                                                                                                                                                                                                                                                                                                                                                                                                                                                                                                                                                                                                                                                                                |                                                                                                                                                                                                                                                                                                        | A-400<br>A-401<br>A-402             |
| EXIST LIGHTS, EMERGENCY LIGHTS, ETC.                                                                                                                                                           |                                                                                                                                   | Waterview Rd                                                                                                                                                                                                                                                                                                                                                                                                                                                                                                                                                                                                                                                                                                                                                                                                                                                                                                                                                                                                                                                                                                                                                                                                                                                                                                                                                                                                                                                                                                                                                                                                                                                                                                                                                                                                                                                                                                                                                                                                                                                                                                                   |                                                                                                                                                                                                                                                                                                        |                                     |
| SIGNS (ELECTRICAL REQUIREMENTS)                                                                                                                                                                |                                                                                                                                   |                                                                                                                                                                                                                                                                                                                                                                                                                                                                                                                                                                                                                                                                                                                                                                                                                                                                                                                                                                                                                                                                                                                                                                                                                                                                                                                                                                                                                                                                                                                                                                                                                                                                                                                                                                                                                                                                                                                                                                                                                                                                                                                                |                                                                                                                                                                                                                                                                                                        |                                     |