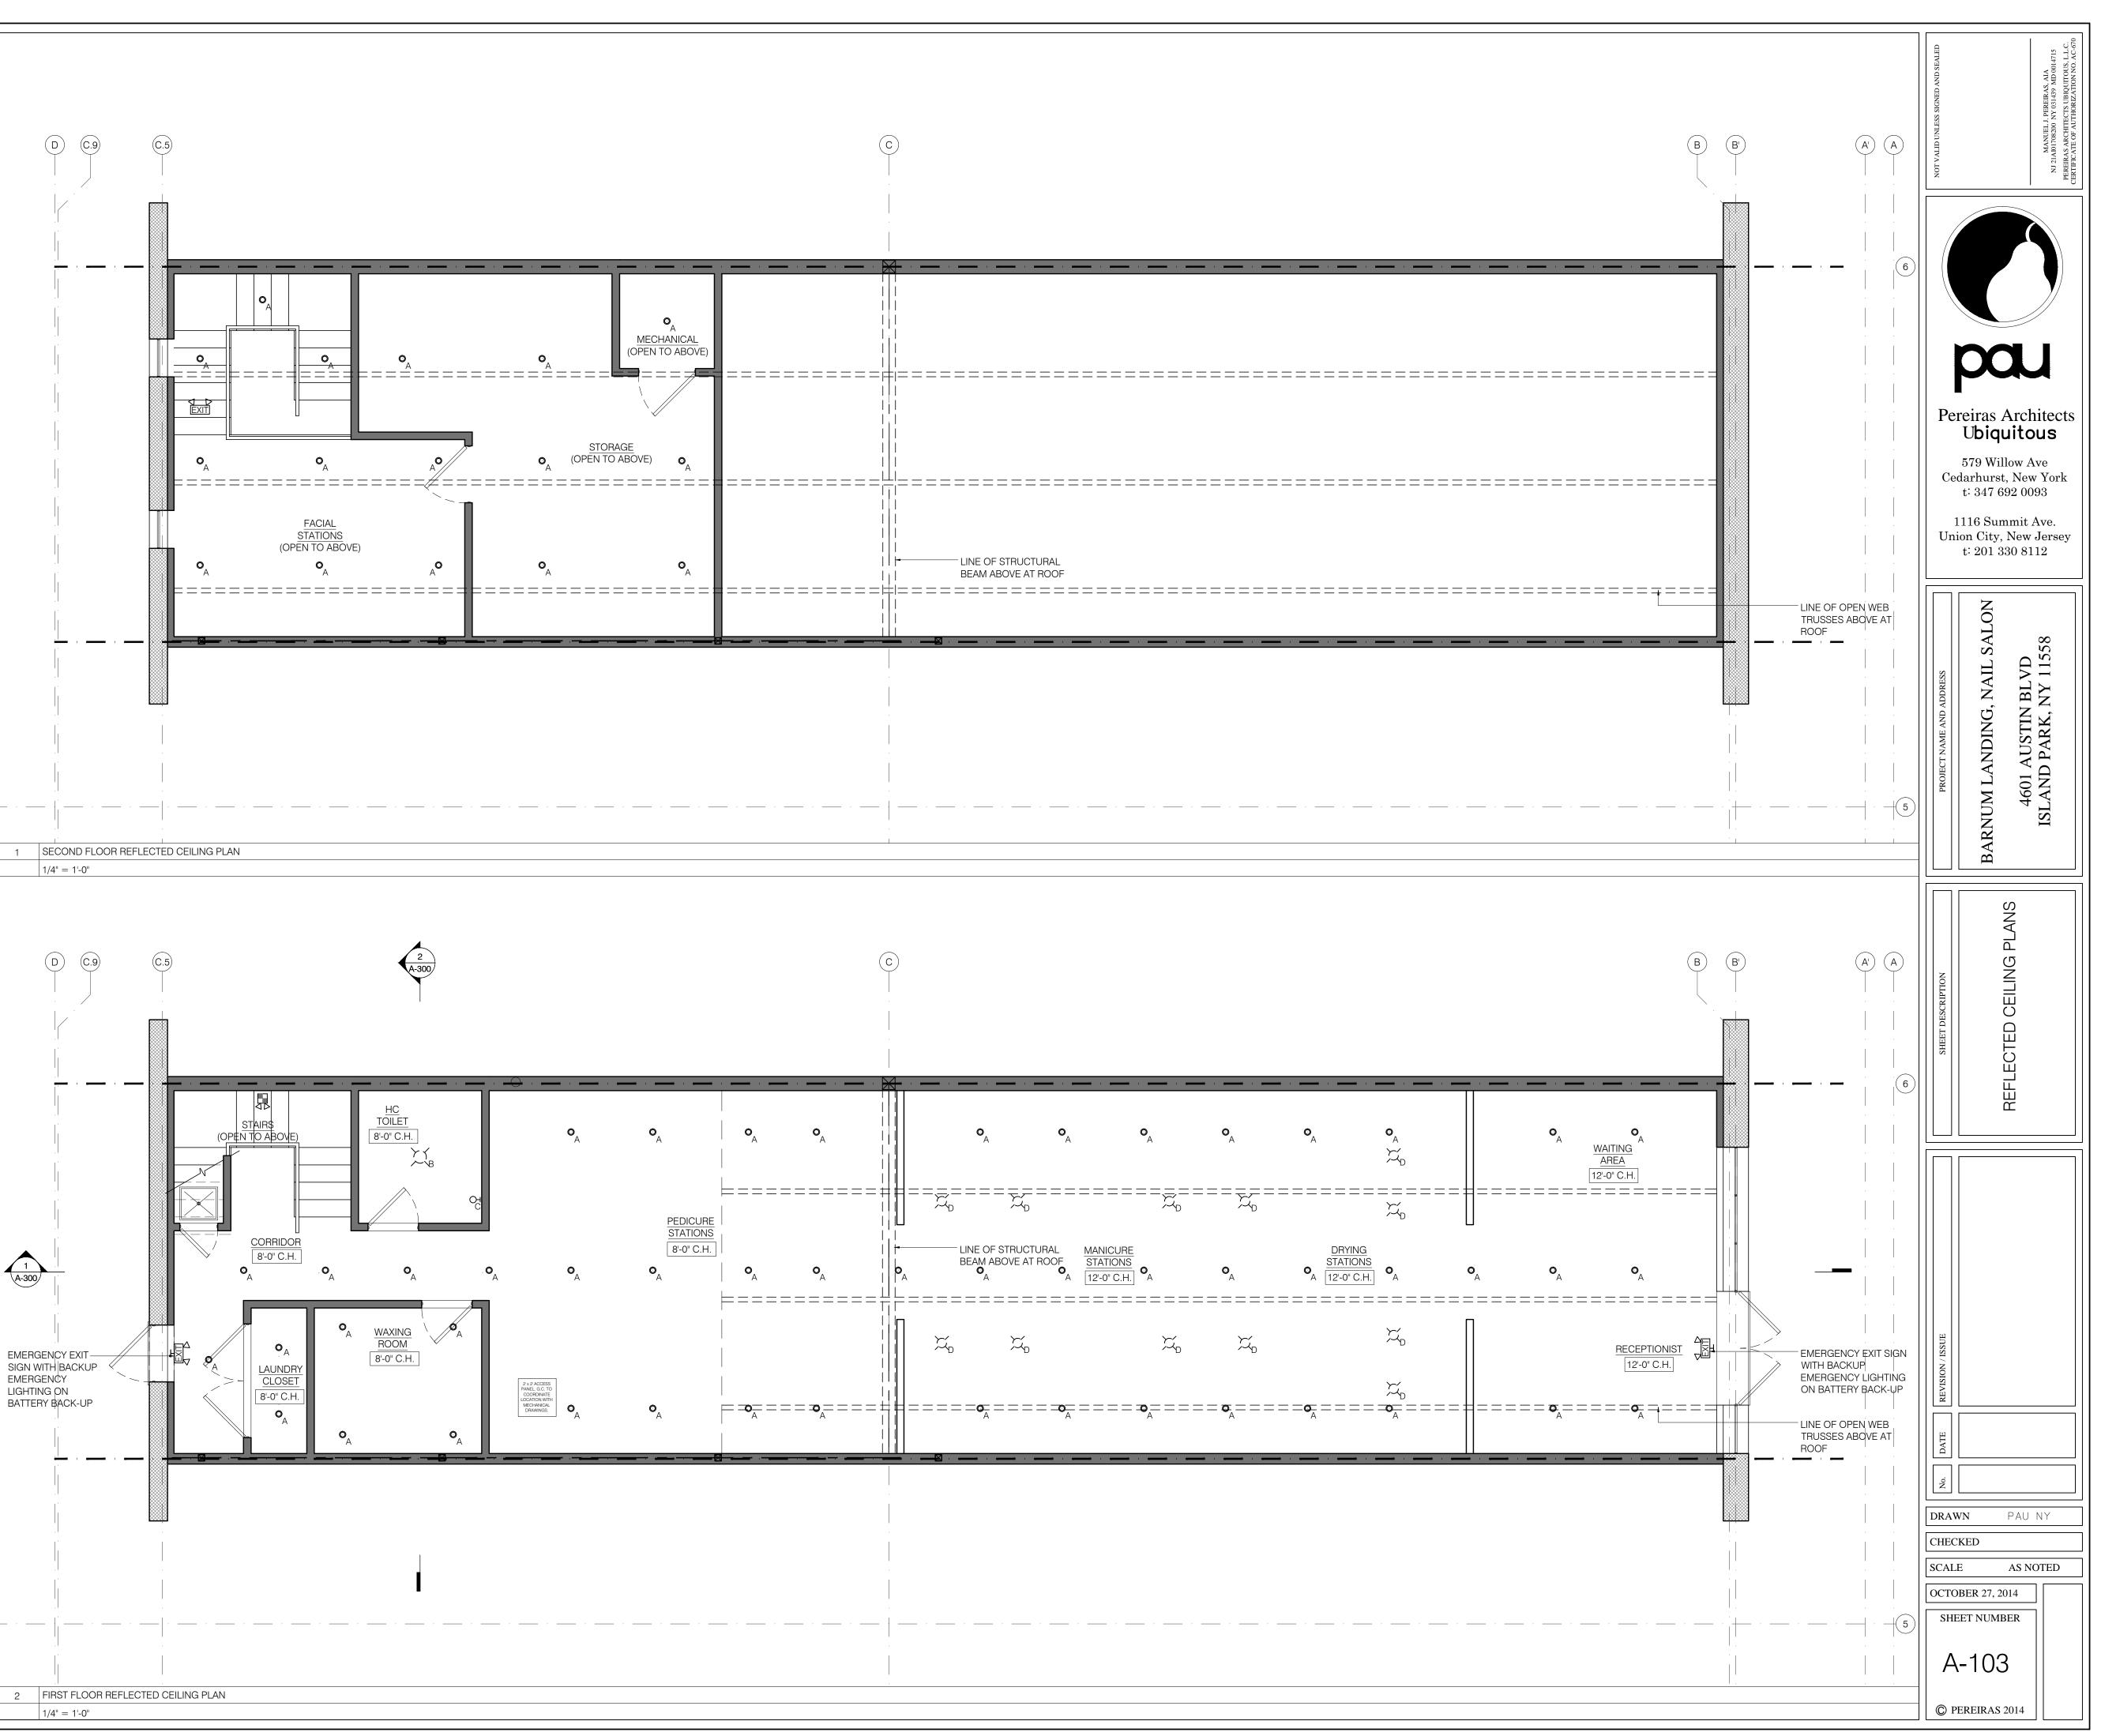

| SCOPE OF WORK<br>CONTRACTOR TO VERIFY IN FIELD CONDITIONS OF THE SITE.                                                                                                                         | HANDRAILS / GUARDRAILS<br>1. NEW HANDRAILS AND GUARDRAILS TO BE 3'-6" MIN. AS PER                                                 | BUILDING DEPARTMENT NOTES:                                                                                                                                                                                                                                                                                                                                                                                                                                                                                                                                                                                                                                                                                                                                                                                                                                                                                                                                                                                                                                                                                                                                                                                                                                                                                                                                                                                                                                                                                                                                                                                                                                                                                                                                                                                                                                                                                                                                                                                                                                                                                                     | REFERENCE SECTIONS OF THE NEW YORK STATE BUILDING CODE 2010                                                                                                                                                                                                                                            |                                     |
|------------------------------------------------------------------------------------------------------------------------------------------------------------------------------------------------|-----------------------------------------------------------------------------------------------------------------------------------|--------------------------------------------------------------------------------------------------------------------------------------------------------------------------------------------------------------------------------------------------------------------------------------------------------------------------------------------------------------------------------------------------------------------------------------------------------------------------------------------------------------------------------------------------------------------------------------------------------------------------------------------------------------------------------------------------------------------------------------------------------------------------------------------------------------------------------------------------------------------------------------------------------------------------------------------------------------------------------------------------------------------------------------------------------------------------------------------------------------------------------------------------------------------------------------------------------------------------------------------------------------------------------------------------------------------------------------------------------------------------------------------------------------------------------------------------------------------------------------------------------------------------------------------------------------------------------------------------------------------------------------------------------------------------------------------------------------------------------------------------------------------------------------------------------------------------------------------------------------------------------------------------------------------------------------------------------------------------------------------------------------------------------------------------------------------------------------------------------------------------------|--------------------------------------------------------------------------------------------------------------------------------------------------------------------------------------------------------------------------------------------------------------------------------------------------------|-------------------------------------|
| PROVIDE NECESSARY EQUIPMENT AND MATERIALS TO CREATE<br>A SAFE, WORKING, AND PROPER ENVIRONMENT- FOR EXAMPLE<br>BUT NOT LIMITED TO DEHUMIDIFIERS PUMPS, FANS, ETC.                              | NYS CODE TO BE INSTALLED AS PER MANUF. SPECS.                                                                                     | 1. ALL REFERENCE TO BUILDING CODE SHALL REFER TO THE NYS BUILDING CODE<br>(UNLESS OTHERWISE STATED).                                                                                                                                                                                                                                                                                                                                                                                                                                                                                                                                                                                                                                                                                                                                                                                                                                                                                                                                                                                                                                                                                                                                                                                                                                                                                                                                                                                                                                                                                                                                                                                                                                                                                                                                                                                                                                                                                                                                                                                                                           | CHAPTER 3 OCCUPANCY BC 303.1 BUSINESS GROUP M<br>CHAPTER 4 NOT APPLICABLE                                                                                                                                                                                                                              |                                     |
| G.C. TO VERIFY FIELD CONDITIONS PRIOR TO BIDDING AND<br>COMMENCING WORK.                                                                                                                       | 1. PROVIDE FIRE ALARM THROUGHOUT. CONTRACTOR TO<br>COORDINATE WITH BUILDING. FIRE ALARM TO BE FILED<br>UNDER SEPARATE APPLICATION | 2. CONTRACTORS SHALL COMPLY WITH ALL REQUIREMENTS OF NYS BUILDING CODES,<br>STATE LABOR LAW AND ALL REGULATIONS OF NEW YORK STATE. ALL PERMITS SHALL<br>BE PROPERLY DISPLAYED.                                                                                                                                                                                                                                                                                                                                                                                                                                                                                                                                                                                                                                                                                                                                                                                                                                                                                                                                                                                                                                                                                                                                                                                                                                                                                                                                                                                                                                                                                                                                                                                                                                                                                                                                                                                                                                                                                                                                                 | CHAPTER 5 GENERAL BUILDING HEIGHTS AND AREAS - TABLE 503<br>GROUP M/TYPE II-B CONSTRUCTION<br>1 STORY + MEZZANINE                                                                                                                                                                                      | AU                                  |
| WALL<br>1. NO ALTERATIONS TO DEMISING WALL LOCATIONS.                                                                                                                                          | ROOF 1. PATCH AND REPAIR ANY ROOF PENETRATIONS AS REQUIRED.                                                                       | 3. CONTRACTORS SHALL BE RESPONSIBLE FOR OBTAINING AND PAYING FOR ALL<br>PERMITS, APPROVALS, TESTING AND INSPECTIONS AS MAY BE REQUIRED BY THE<br>DEPARTMENT OF BUILDINGS, ENVIRONMENTAL PROTECTION AGENCY, AIR                                                                                                                                                                                                                                                                                                                                                                                                                                                                                                                                                                                                                                                                                                                                                                                                                                                                                                                                                                                                                                                                                                                                                                                                                                                                                                                                                                                                                                                                                                                                                                                                                                                                                                                                                                                                                                                                                                                 | FIRE SEPARATION BETWEEN OCCUPANCIES - TABLE 508.3.3<br>BETWEEN M AND S (STORAGE AREA LESS THAN 1,000 SF) - NO<br>SEPARATION REQUIRED                                                                                                                                                                   | PROJECT                             |
| STRUCTURAL<br>1. NO ALTERATIONS TO EXISTING STRUCTURE.<br>3. PROVIDE NEW METAL FRAMING.                                                                                                        |                                                                                                                                   | <ul> <li>4. CONTRACTORS SHALL OBTAIN AND PAY FOR ALL REQUIRED DEPARTMENT OF</li> </ul>                                                                                                                                                                                                                                                                                                                                                                                                                                                                                                                                                                                                                                                                                                                                                                                                                                                                                                                                                                                                                                                                                                                                                                                                                                                                                                                                                                                                                                                                                                                                                                                                                                                                                                                                                                                                                                                                                                                                                                                                                                         | CHAPTER 6 TYPE OF CONSTRUCTION - TYPE II-B                                                                                                                                                                                                                                                             | TENANT F                            |
| CEILING<br>1. PROVIDE NEW WHITE PAINTED GWB. CEILING IN                                                                                                                                        |                                                                                                                                   | BUILDINGS PERMITS PRIOR TO THE START OF WORK.         5. ALL SPACES OCCUPIED AS INDICATED ON PLANS.                                                                                                                                                                                                                                                                                                                                                                                                                                                                                                                                                                                                                                                                                                                                                                                                                                                                                                                                                                                                                                                                                                                                                                                                                                                                                                                                                                                                                                                                                                                                                                                                                                                                                                                                                                                                                                                                                                                                                                                                                            | MINIMUM FIRE RESISTANCE REQUIREMENTS OF STRUCTURAL<br>ELEMENTS                                                                                                                                                                                                                                         | PROJECT                             |
| <ul> <li>WAITING/RECEPTIONIST AREA.</li> <li>2. PROVIDE NEW WHITE PAINTED GWB. CEILING IN DRYING,<br/>MANICURE, AND PEDICURE STATION AREAS.</li> </ul>                                         |                                                                                                                                   | 6. ALL MECHANICAL DOORS TO BE NON-COMBUSTIBLE.                                                                                                                                                                                                                                                                                                                                                                                                                                                                                                                                                                                                                                                                                                                                                                                                                                                                                                                                                                                                                                                                                                                                                                                                                                                                                                                                                                                                                                                                                                                                                                                                                                                                                                                                                                                                                                                                                                                                                                                                                                                                                 | AS PER TABLE 601<br>STRUCTURAL FRAME 0 HR                                                                                                                                                                                                                                                              | TAX MAP                             |
| <ol> <li>PROVIDE NEW WHITE PAINTED GWB. CEILING IN BATHROOM.</li> <li>PROVIDE NEW WHITE PAINTED GWB. CEILING IN WAXING<br/>ROOM.</li> </ol>                                                    |                                                                                                                                   | 7. THESE DRAWINGS ARE FILED TO SHOW TENANT FIT OUT BARNUM LANDING NAIL SALON.                                                                                                                                                                                                                                                                                                                                                                                                                                                                                                                                                                                                                                                                                                                                                                                                                                                                                                                                                                                                                                                                                                                                                                                                                                                                                                                                                                                                                                                                                                                                                                                                                                                                                                                                                                                                                                                                                                                                                                                                                                                  | EXTERIOR<br>BEARING WALL 0 HR                                                                                                                                                                                                                                                                          |                                     |
| <ol> <li>PROVIDE NEW WHITE PAINTED GWB. CEILING IN<br/>STORAGE/MECHANICAL ROOM.</li> <li>PROVIDE NEW WHITE PAINTED GWB. CEILING IN FACIAL</li> </ol>                                           |                                                                                                                                   | 8. G.C. TO PERFORM FIELD CHECK OF EXISTING CONDITION PRIOR TO COMMENCING<br>WORK.                                                                                                                                                                                                                                                                                                                                                                                                                                                                                                                                                                                                                                                                                                                                                                                                                                                                                                                                                                                                                                                                                                                                                                                                                                                                                                                                                                                                                                                                                                                                                                                                                                                                                                                                                                                                                                                                                                                                                                                                                                              | INTERIOR<br>BEARING WALL / PARTITION 0 HR                                                                                                                                                                                                                                                              | TENANT I                            |
| STATION AREA.<br>FLOORING                                                                                                                                                                      |                                                                                                                                   | <ol> <li>9. G.C. TO VERIFY ALL DIMENSIONS.</li> <li>10. ALL WORK SHALL COMPLY WITH NY BUILDING CODE, STATE CODE, AND LOCAL</li> </ol>                                                                                                                                                                                                                                                                                                                                                                                                                                                                                                                                                                                                                                                                                                                                                                                                                                                                                                                                                                                                                                                                                                                                                                                                                                                                                                                                                                                                                                                                                                                                                                                                                                                                                                                                                                                                                                                                                                                                                                                          | NON-BEARING WALL0 HRFLOOR CONSTRUCTION0 HRROOF CONSTRUCTION0 HR                                                                                                                                                                                                                                        | ARCHITEC                            |
| <ol> <li>NEW TILES IN WAITING/RECEPTIONIST AREA TO BE SELECTED<br/>BY OWNER.</li> <li>NEW TILES IN DRYING, MANICURE, AND PEDICURE STATION</li> </ol>                                           |                                                                                                                                   | ORDINANCES HAVING JURISDICTION.  11. PERFORM WORK IN ACCORDANCE WITH THE APPLICABLE BUILDING CODE, ELEPTIDE ADDRESS AND ADDRES | CHAPTER 7 NOT APPLICABLE                                                                                                                                                                                                                                                                               |                                     |
| AREAS TO BE SELECTED BY OWNER.<br>3. NEW TILES ON WAXING ROOM TO BE SELECTED BY OWNER<br>5. NEW TILES IN BATHROOM TO BE SELECTED BY OWNER.                                                     |                                                                                                                                   | ELECTRICAL CODE, MECHANICAL CODE, FIRE CODE, PLUMBING CODE, ENERGY<br>CODE, AND ALL OTHER APPLICABLE CODES, AMENDMENTS, AND ORDINANCES.                                                                                                                                                                                                                                                                                                                                                                                                                                                                                                                                                                                                                                                                                                                                                                                                                                                                                                                                                                                                                                                                                                                                                                                                                                                                                                                                                                                                                                                                                                                                                                                                                                                                                                                                                                                                                                                                                                                                                                                        | CHAPTER 8 INTERIOR FINISHES: GROUP B OCCUPANCY - SPRINKLERED<br>EXIT ENCLOSURES AND EXIT PASSAGEWAYS CLASS B FLAMESPREAD<br>EXIT ACCESS CORRIDORS CLASS C FLAMESPREAD                                                                                                                                  |                                     |
| <ol> <li>NEW TILES ON MEZZANINE LEVEL TO BE SELECTED BY OWNER.</li> <li>NEW TILES IN BATHROOM TO BE SELECTED BY OWNER.</li> <li>NEW TILES IN FACIAL STATION AREAS TO BE SELECTED BY</li> </ol> |                                                                                                                                   | <ol> <li>PERFORM WORK IN ACCORDANCE WITH OWNER'S REQUIREMENT.</li> <li>PERFORM WORK IN ACCORDANCE WITH THE APPLICABLE UTILITY COMPANIES FOR<br/>PROPER COORDINATION OF THE WORK.</li> </ol>                                                                                                                                                                                                                                                                                                                                                                                                                                                                                                                                                                                                                                                                                                                                                                                                                                                                                                                                                                                                                                                                                                                                                                                                                                                                                                                                                                                                                                                                                                                                                                                                                                                                                                                                                                                                                                                                                                                                    | ROOMS AND ENCLOSED SPACES       CLASS C FLAMESPREAD         CHAPTER 9       BUILDING IS EQUIPPED WITH SMOKE AND HEAT ALARM SYSTEM AS PER         NEWLYORK STATE FLUE PLUE OOPE AND NEWLYORK STATE FLUE OOPE                                                                                            | SITE DATA<br>TOTAL PF<br>EXISTING   |
|                                                                                                                                                                                                |                                                                                                                                   | 14. DESIGN, MANUFACTURE, TESTING, AND METHOD OF INSTALLATION OF ALL<br>APPARATUS AND MATERIALS FURNISHED UNDER THE REQUIREMENTS OF THESE                                                                                                                                                                                                                                                                                                                                                                                                                                                                                                                                                                                                                                                                                                                                                                                                                                                                                                                                                                                                                                                                                                                                                                                                                                                                                                                                                                                                                                                                                                                                                                                                                                                                                                                                                                                                                                                                                                                                                                                       | NEW YORK STATE BUILDING CODE AND NEW YORK STATE FIRE CODE<br>BUILDING IS SPRINKLERED                                                                                                                                                                                                                   | EXISTING<br>PROPOSE<br>TOTAL BU     |
| <ol> <li>NEW PLUMBING FOR ADA ACCESSIBLE BATHROOM ON<br/>GROUND LEVEL.</li> <li>NEW PLUMBING FOR EQUIPMENT</li> <li>NEW PLUMBING FOR SINKS</li> </ol>                                          |                                                                                                                                   | SPECIFICATIONS SHALL CONFORM TO THE LATEST PUBLICATIONS OR STANDARD<br>RULES OF UNDERWRITERS LABORATORIES, INC. (U.L.), AMERICAN SOCIETY FOR<br>TESTING AND MATERIALS (ASTM), AMERICAN NATIONAL STANDARDS INSTITUTE                                                                                                                                                                                                                                                                                                                                                                                                                                                                                                                                                                                                                                                                                                                                                                                                                                                                                                                                                                                                                                                                                                                                                                                                                                                                                                                                                                                                                                                                                                                                                                                                                                                                                                                                                                                                                                                                                                            | CHAPTER 10 MEANS OF EGRESS<br>OCCUPANCY: TOTAL OCCUPANCY FOR LEASE SPACE ONLY: PER TABLE<br>1004.1.2                                                                                                                                                                                                   | TOTAL LO<br>TOTAL FL<br>FLOOR A     |
| <ul> <li>3. NEW PLUMBING FOR SINKS</li> <li>RATING</li> <li>1. MAINTAIN 1 HOUR SEPARATION AT DEMISING WALLS.</li> </ul>                                                                        |                                                                                                                                   | (ANSI), AND NATIONAL ELECTRICAL CODE (NEC)<br>15. CONSTRUCTION DOCUMENT SHALL TAKE PRECEDENCE WHERE THE CONSTRUCTION                                                                                                                                                                                                                                                                                                                                                                                                                                                                                                                                                                                                                                                                                                                                                                                                                                                                                                                                                                                                                                                                                                                                                                                                                                                                                                                                                                                                                                                                                                                                                                                                                                                                                                                                                                                                                                                                                                                                                                                                           | FIRST FLOOR = 30 OCCUPANTS<br>MECH.ROOM @ 300 SF PER OCCUPANT = 1 OCCUPANT<br>STORAGE @ 300 SF PER OCCUPANT = 1 OCCUPANT                                                                                                                                                                               | ZONING E                            |
| 2. MAINTAIN FIRE SEPARATION THROUGH DEMISING WALL.<br>SIGNAGE                                                                                                                                  |                                                                                                                                   | DOCUMENTS EXCEED CODE, OWNER, CONDO, UTILITY, OR RECOGNIZED STANDARD<br>REQUIREMENTS.                                                                                                                                                                                                                                                                                                                                                                                                                                                                                                                                                                                                                                                                                                                                                                                                                                                                                                                                                                                                                                                                                                                                                                                                                                                                                                                                                                                                                                                                                                                                                                                                                                                                                                                                                                                                                                                                                                                                                                                                                                          | SECOND FLOOR = 6 OCCUPANTS<br>TOTAL OCCUPANTS ALLOWED 38 OCCUPANTS                                                                                                                                                                                                                                     | BUSINESS<br>BUILDING<br>LOT COVE    |
| <ol> <li>SIGNAGE BY NEW SIGN VENDOR TO MATCH MALL STANDARDS.</li> <li>SIGNAGE TO BE ON NEW TIME CLOCK.</li> </ol>                                                                              |                                                                                                                                   |                                                                                                                                                                                                                                                                                                                                                                                                                                                                                                                                                                                                                                                                                                                                                                                                                                                                                                                                                                                                                                                                                                                                                                                                                                                                                                                                                                                                                                                                                                                                                                                                                                                                                                                                                                                                                                                                                                                                                                                                                                                                                                                                | EGRESS @ GROUND LEVEL (REQUIRED): 2<br>@ 160 OCCUPANTS x 0.2 INCH PER OCCUPANT (B.C. 1005.1) 32"                                                                                                                                                                                                       | FRONT YA<br>REAR YAF<br>SIDE YAR    |
| EGRESS <ol> <li>FRONT EGRESS DOOR TO REMAIN.</li> <li>REAR EGRESS DOOR TO REMAIN.</li> </ol>                                                                                                   |                                                                                                                                   |                                                                                                                                                                                                                                                                                                                                                                                                                                                                                                                                                                                                                                                                                                                                                                                                                                                                                                                                                                                                                                                                                                                                                                                                                                                                                                                                                                                                                                                                                                                                                                                                                                                                                                                                                                                                                                                                                                                                                                                                                                                                                                                                | MIN. 44" AS PER B.C. 1018.2<br>CLEAR AISLE (B.C. 1017.2) 36" MIN.                                                                                                                                                                                                                                      | TENANT S<br>TOTAL FC<br>MEZZANII    |
| STAIRS<br>1. PROVIDE NEW METAL STAIRS.                                                                                                                                                         |                                                                                                                                   |                                                                                                                                                                                                                                                                                                                                                                                                                                                                                                                                                                                                                                                                                                                                                                                                                                                                                                                                                                                                                                                                                                                                                                                                                                                                                                                                                                                                                                                                                                                                                                                                                                                                                                                                                                                                                                                                                                                                                                                                                                                                                                                                | EGRESS @ MEZZANINE LEVEL 1<br>(1 EXIT REQUIRED @ LESS THAN 49 OCCUPANTS)                                                                                                                                                                                                                               | FIRST FLC                           |
| SPRINKLERS 1. PROVIDE SPRINKLERS THROUGHOUT. CONTRACTOR TO                                                                                                                                     |                                                                                                                                   |                                                                                                                                                                                                                                                                                                                                                                                                                                                                                                                                                                                                                                                                                                                                                                                                                                                                                                                                                                                                                                                                                                                                                                                                                                                                                                                                                                                                                                                                                                                                                                                                                                                                                                                                                                                                                                                                                                                                                                                                                                                                                                                                | EGRESS (PROVIDED):       2 @ 36" EACH         CHAPTER 29       MINIMUM PLUMBING FACILITIES - M OCCUPANCY - MERCANTILE                                                                                                                                                                                  | STORAGE                             |
| COORDINATE WITH BUILDING. SPRINKLERS ON SEPARATE<br>APPLICATION                                                                                                                                |                                                                                                                                   |                                                                                                                                                                                                                                                                                                                                                                                                                                                                                                                                                                                                                                                                                                                                                                                                                                                                                                                                                                                                                                                                                                                                                                                                                                                                                                                                                                                                                                                                                                                                                                                                                                                                                                                                                                                                                                                                                                                                                                                                                                                                                                                                | WASH CLOSET MALE 1 PER 500<br>FEMALE 1 PER 500<br>LAVATORIES MALE 1 PER 750                                                                                                                                                                                                                            |                                     |
| RESPONSIBILITY SCHEDULE                                                                                                                                                                        |                                                                                                                                   |                                                                                                                                                                                                                                                                                                                                                                                                                                                                                                                                                                                                                                                                                                                                                                                                                                                                                                                                                                                                                                                                                                                                                                                                                                                                                                                                                                                                                                                                                                                                                                                                                                                                                                                                                                                                                                                                                                                                                                                                                                                                                                                                | FEMALE     1 PER 750       DRINKING FOUNTAIN     1 PER 1000       SLOP SINK     1                                                                                                                                                                                                                      | SPRINKLE<br>BUILDING<br>NFPA-13.    |
| NOTE: THE DIVISION SYSTEM OF THE RESPONSIBILITY SCHEDU                                                                                                                                         |                                                                                                                                   | Emerson pr & The Yacht B                                                                                                                                                                                                                                                                                                                                                                                                                                                                                                                                                                                                                                                                                                                                                                                                                                                                                                                                                                                                                                                                                                                                                                                                                                                                                                                                                                                                                                                                                                                                                                                                                                                                                                                                                                                                                                                                                                                                                                                                                                                                                                       | CODE REFERENCE: 2010 NEW YORK STATE PLUMBING CODE<br>403.2 EXCEPTION 3: SEPARATE FACILITIES SHALL NOT BE REQUIRED IN MERCANTILE<br>OCCUPANCIES IN WHICH THE MAXIMUM OCCUPANT LOAD IS 50 OR LESS                                                                                                        | PARKING                             |
| CONTROL THE DIVISION OF WORK AMONG TRADES NOR THE E<br>TO BE PERFORMED BY ANY TRADE. THE G.C. IS RESPONSIBLE<br>UNLESS OTHERWISE NOTED IN THE CONSTRUCTION DOCUME                              |                                                                                                                                   | A Sunset Ave                                                                                                                                                                                                                                                                                                                                                                                                                                                                                                                                                                                                                                                                                                                                                                                                                                                                                                                                                                                                                                                                                                                                                                                                                                                                                                                                                                                                                                                                                                                                                                                                                                                                                                                                                                                                                                                                                                                                                                                                                                                                                                                   | 403.3 NUMBER OF OCCUPANTS OF EACH SEX. THE OCCUPANT LOAD SHALL BE COMPOSED OF 50 PERCENT OF EACH SEX.                                                                                                                                                                                                  | PREVIOUS<br>SPACES)                 |
|                                                                                                                                                                                                | ALLED F<br>PLIED F<br>PLIED F<br>PLIED F<br>PLIED F                                                                               | a de la                                                                                                                                                                                                                                                                                                                                                                                                                                                                                                                                                                                                                                                                                                                                                                                                                                                                                                                                                                                                                                                                                                                                                                                                                                                                                                                                                                                                                                                                                                                                                                                                                                                                                                                                                                                                                                                                                                                                                                                                                                                                                    | APPLICABLE CODE                                                                                                                                                                                                                                                                                        | 1,663 SF (<br>1,663 SF -            |
|                                                                                                                                                                                                | N S S S S S S S S S S S S S S S S S S S                                                                                           | Petit P Carl St Seaview Ave_H                                                                                                                                                                                                                                                                                                                                                                                                                                                                                                                                                                                                                                                                                                                                                                                                                                                                                                                                                                                                                                                                                                                                                                                                                                                                                                                                                                                                                                                                                                                                                                                                                                                                                                                                                                                                                                                                                                                                                                                                                                                                                                  | APPLICABLE CODES: ALL WORK DONE UNDER THIS CONTRACT SHALL COMPLY WITH THE<br>PROVISIONS OF THE SPECIFICATIONS, DRAWINGS, & CONSTRUCTION CRITERIA OF THE<br>LANDLORD, AND SHALL SATISFY ALL APPLICABLE CODES, ORDINANCES, AND<br>REGULATIONS OF ALL GOVERNING BODIES INVOLVED. ANY MODIFICATIONS TO THE | [(1,663 SF<br>SPACE PI<br>[(545 SF) |
| DIVISION 06 - WOOD & PLASTICS<br>STRUCTURAL FRAMING, MISC. BLOCKING                                                                                                                            |                                                                                                                                   | 2 Railro B                                                                                                                                                                                                                                                                                                                                                                                                                                                                                                                                                                                                                                                                                                                                                                                                                                                                                                                                                                                                                                                                                                                                                                                                                                                                                                                                                                                                                                                                                                                                                                                                                                                                                                                                                                                                                                                                                                                                                                                                                                                                                                                     | CONTRACTOR WORK REQUIRED BY SUCH AUTHORITIES SHALL BE PERFORMED BY THE<br>TENANT'S CONTRACTOR. ALL PERMITS AND LICENSES NECESSARY FOR THE EXECUTION<br>OF THE WORK SHALL BE SECURED AND PAID FOR BY THE TENANT'S CONTRACTOR(S).                                                                        | = 16.63 +<br>= 20 REC               |
| FINISH CARPENTRY NOT INCLUDING MILLWORK                                                                                                                                                        |                                                                                                                                   | Apache Pop's Seafood<br>Yacht Club Shack & Grill Waterfront Blvd Waterfront Blvd                                                                                                                                                                                                                                                                                                                                                                                                                                                                                                                                                                                                                                                                                                                                                                                                                                                                                                                                                                                                                                                                                                                                                                                                                                                                                                                                                                                                                                                                                                                                                                                                                                                                                                                                                                                                                                                                                                                                                                                                                                               | APPLICABLE CODES INCLUDE, BUT ARE NOT LIMITED TO THE FOLLOWING.<br>BUILDING CODE: 2010 NEW YORK STATE BUILDING CODE                                                                                                                                                                                    | [(1663 SF<br>= 2208 / 1             |
| MILLWORK : ELECTRICAL & BLOCKING REQUIREMENTS                                                                                                                                                  |                                                                                                                                   | Bridgeview Jordan<br>Vacht Club ®                                                                                                                                                                                                                                                                                                                                                                                                                                                                                                                                                                                                                                                                                                                                                                                                                                                                                                                                                                                                                                                                                                                                                                                                                                                                                                                                                                                                                                                                                                                                                                                                                                                                                                                                                                                                                                                                                                                                                                                                                                                                                              | STRUCTURAL CODE:2010 NEW YORK STATE BUILDING CODEPLUMBING CODE:2010 NEW YORK STATE PLUMBING CODEMECHANICAL CODE:2010 NEW YORK STATE MECHANICAL CODE                                                                                                                                                    | PARKING<br>PARKING                  |
| SHELVING (MILLWORK) DIVISION 07 - THERMAL & MOISTURE PROTECTIONS                                                                                                                               |                                                                                                                                   | Coyote Grill (1)                                                                                                                                                                                                                                                                                                                                                                                                                                                                                                                                                                                                                                                                                                                                                                                                                                                                                                                                                                                                                                                                                                                                                                                                                                                                                                                                                                                                                                                                                                                                                                                                                                                                                                                                                                                                                                                                                                                                                                                                                                                                                                               | ELECTRICAL:       NFPA 70         HANDICAP:       2010 NEW YORK STATE ADA         ANSI A.117 - NEW YORK UCC                                                                                                                                                                                            | TOTAL PA<br>AND (2) F<br>TOTAL PA   |
| INSULATION : BATT, SOUND BATT, & E.I.F.S.<br>DIVISION 08 - DOORS & WINDOWS                                                                                                                     |                                                                                                                                   | 관↓<br>Wreck Lead                                                                                                                                                                                                                                                                                                                                                                                                                                                                                                                                                                                                                                                                                                                                                                                                                                                                                                                                                                                                                                                                                                                                                                                                                                                                                                                                                                                                                                                                                                                                                                                                                                                                                                                                                                                                                                                                                                                                                                                                                                                                                                               | ENERGY:2010 NEW YORK STATE ENERGY CONSERVATION CODEFIRE PROTECTION:2006 IFC (2010 NEW YORK STATE FIRE CODE)ELEVATOR:ASME A17.1                                                                                                                                                                         | 5 ADDITIC                           |
|                                                                                                                                                                                                |                                                                                                                                   | 9 +                                                                                                                                                                                                                                                                                                                                                                                                                                                                                                                                                                                                                                                                                                                                                                                                                                                                                                                                                                                                                                                                                                                                                                                                                                                                                                                                                                                                                                                                                                                                                                                                                                                                                                                                                                                                                                                                                                                                                                                                                                                                                                                            | GAS: 2010 NEW YORK STATE FUEL GAS CODE<br>BOILER: ASME BOILER & PRESSURE VESSEL CODE; NBIC                                                                                                                                                                                                             | 5% OF 34<br>0.05 X 349<br>SPACES    |
| ALUMINUM DOORS / WINDOWS DIVISION 09 - FINISHES                                                                                                                                                |                                                                                                                                   | SATELLITE IMAGE                                                                                                                                                                                                                                                                                                                                                                                                                                                                                                                                                                                                                                                                                                                                                                                                                                                                                                                                                                                                                                                                                                                                                                                                                                                                                                                                                                                                                                                                                                                                                                                                                                                                                                                                                                                                                                                                                                                                                                                                                                                                                                                | LOCAL: TOWN OF HEMPSTEAD                                                                                                                                                                                                                                                                               |                                     |
| GYPSUM BOARD, CEILING, WALLS, ETC. AND REQUIRED FRAMI DIVISION 10 - SPECIALTIES                                                                                                                | ING AND BLOCKING                                                                                                                  |                                                                                                                                                                                                                                                                                                                                                                                                                                                                                                                                                                                                                                                                                                                                                                                                                                                                                                                                                                                                                                                                                                                                                                                                                                                                                                                                                                                                                                                                                                                                                                                                                                                                                                                                                                                                                                                                                                                                                                                                                                                                                                                                |                                                                                                                                                                                                                                                                                                        |                                     |
| SIGNS                                                                                                                                                                                          |                                                                                                                                   | Lancaster Rd                                                                                                                                                                                                                                                                                                                                                                                                                                                                                                                                                                                                                                                                                                                                                                                                                                                                                                                                                                                                                                                                                                                                                                                                                                                                                                                                                                                                                                                                                                                                                                                                                                                                                                                                                                                                                                                                                                                                                                                                                                                                                                                   |                                                                                                                                                                                                                                                                                                        |                                     |
| GRAPHICS DIVISION 11 - EQUIPMENT                                                                                                                                                               |                                                                                                                                   | California Riss                                                                                                                                                                                                                                                                                                                                                                                                                                                                                                                                                                                                                                                                                                                                                                                                                                                                                                                                                                                                                                                                                                                                                                                                                                                                                                                                                                                                                                                                                                                                                                                                                                                                                                                                                                                                                                                                                                                                                                                                                                                                                                                |                                                                                                                                                                                                                                                                                                        |                                     |
| KITCHEN EQUIPMENT<br>METAL SHELVING (WALL MTD.)                                                                                                                                                |                                                                                                                                   | A Montra Path Etztoy/PI                                                                                                                                                                                                                                                                                                                                                                                                                                                                                                                                                                                                                                                                                                                                                                                                                                                                                                                                                                                                                                                                                                                                                                                                                                                                                                                                                                                                                                                                                                                                                                                                                                                                                                                                                                                                                                                                                                                                                                                                                                                                                                        | AREAS RESERVED FOR BUILDING DEPT:                                                                                                                                                                                                                                                                      | <u>INDEX:</u><br>G-000<br>G-001     |
| DIVISION 12 - FURNISHING                                                                                                                                                                       |                                                                                                                                   |                                                                                                                                                                                                                                                                                                                                                                                                                                                                                                                                                                                                                                                                                                                                                                                                                                                                                                                                                                                                                                                                                                                                                                                                                                                                                                                                                                                                                                                                                                                                                                                                                                                                                                                                                                                                                                                                                                                                                                                                                                                                                                                                |                                                                                                                                                                                                                                                                                                        | G-002<br>G-003                      |
| DIVISION 15 - MECHANICAL<br>HVAC WORK                                                                                                                                                          |                                                                                                                                   |                                                                                                                                                                                                                                                                                                                                                                                                                                                                                                                                                                                                                                                                                                                                                                                                                                                                                                                                                                                                                                                                                                                                                                                                                                                                                                                                                                                                                                                                                                                                                                                                                                                                                                                                                                                                                                                                                                                                                                                                                                                                                                                                |                                                                                                                                                                                                                                                                                                        | LS-100<br>A-100                     |
| PLUMBING WORK<br>FIRE SPRINKLER WORK                                                                                                                                                           |                                                                                                                                   |                                                                                                                                                                                                                                                                                                                                                                                                                                                                                                                                                                                                                                                                                                                                                                                                                                                                                                                                                                                                                                                                                                                                                                                                                                                                                                                                                                                                                                                                                                                                                                                                                                                                                                                                                                                                                                                                                                                                                                                                                                                                                                                                |                                                                                                                                                                                                                                                                                                        | A-100<br>A-101<br>A-102<br>A-103    |
| DIVISION 16 - ELECTRICAL                                                                                                                                                                       |                                                                                                                                   | Waterfront Blvd                                                                                                                                                                                                                                                                                                                                                                                                                                                                                                                                                                                                                                                                                                                                                                                                                                                                                                                                                                                                                                                                                                                                                                                                                                                                                                                                                                                                                                                                                                                                                                                                                                                                                                                                                                                                                                                                                                                                                                                                                                                                                                                |                                                                                                                                                                                                                                                                                                        | A-300                               |
| DATA & PHONE CABLING AND HOOKUP<br>LIGHT FIXTURES (WITH LAMPS)                                                                                                                                 |                                                                                                                                   |                                                                                                                                                                                                                                                                                                                                                                                                                                                                                                                                                                                                                                                                                                                                                                                                                                                                                                                                                                                                                                                                                                                                                                                                                                                                                                                                                                                                                                                                                                                                                                                                                                                                                                                                                                                                                                                                                                                                                                                                                                                                                                                                |                                                                                                                                                                                                                                                                                                        | A-400<br>A-401<br>A-402             |
| EXIST LIGHTS, EMERGENCY LIGHTS, ETC.                                                                                                                                                           |                                                                                                                                   | Waterview Rd                                                                                                                                                                                                                                                                                                                                                                                                                                                                                                                                                                                                                                                                                                                                                                                                                                                                                                                                                                                                                                                                                                                                                                                                                                                                                                                                                                                                                                                                                                                                                                                                                                                                                                                                                                                                                                                                                                                                                                                                                                                                                                                   |                                                                                                                                                                                                                                                                                                        |                                     |
| SIGNS (ELECTRICAL REQUIREMENTS)                                                                                                                                                                |                                                                                                                                   |                                                                                                                                                                                                                                                                                                                                                                                                                                                                                                                                                                                                                                                                                                                                                                                                                                                                                                                                                                                                                                                                                                                                                                                                                                                                                                                                                                                                                                                                                                                                                                                                                                                                                                                                                                                                                                                                                                                                                                                                                                                                                                                                |                                                                                                                                                                                                                                                                                                        |                                     |