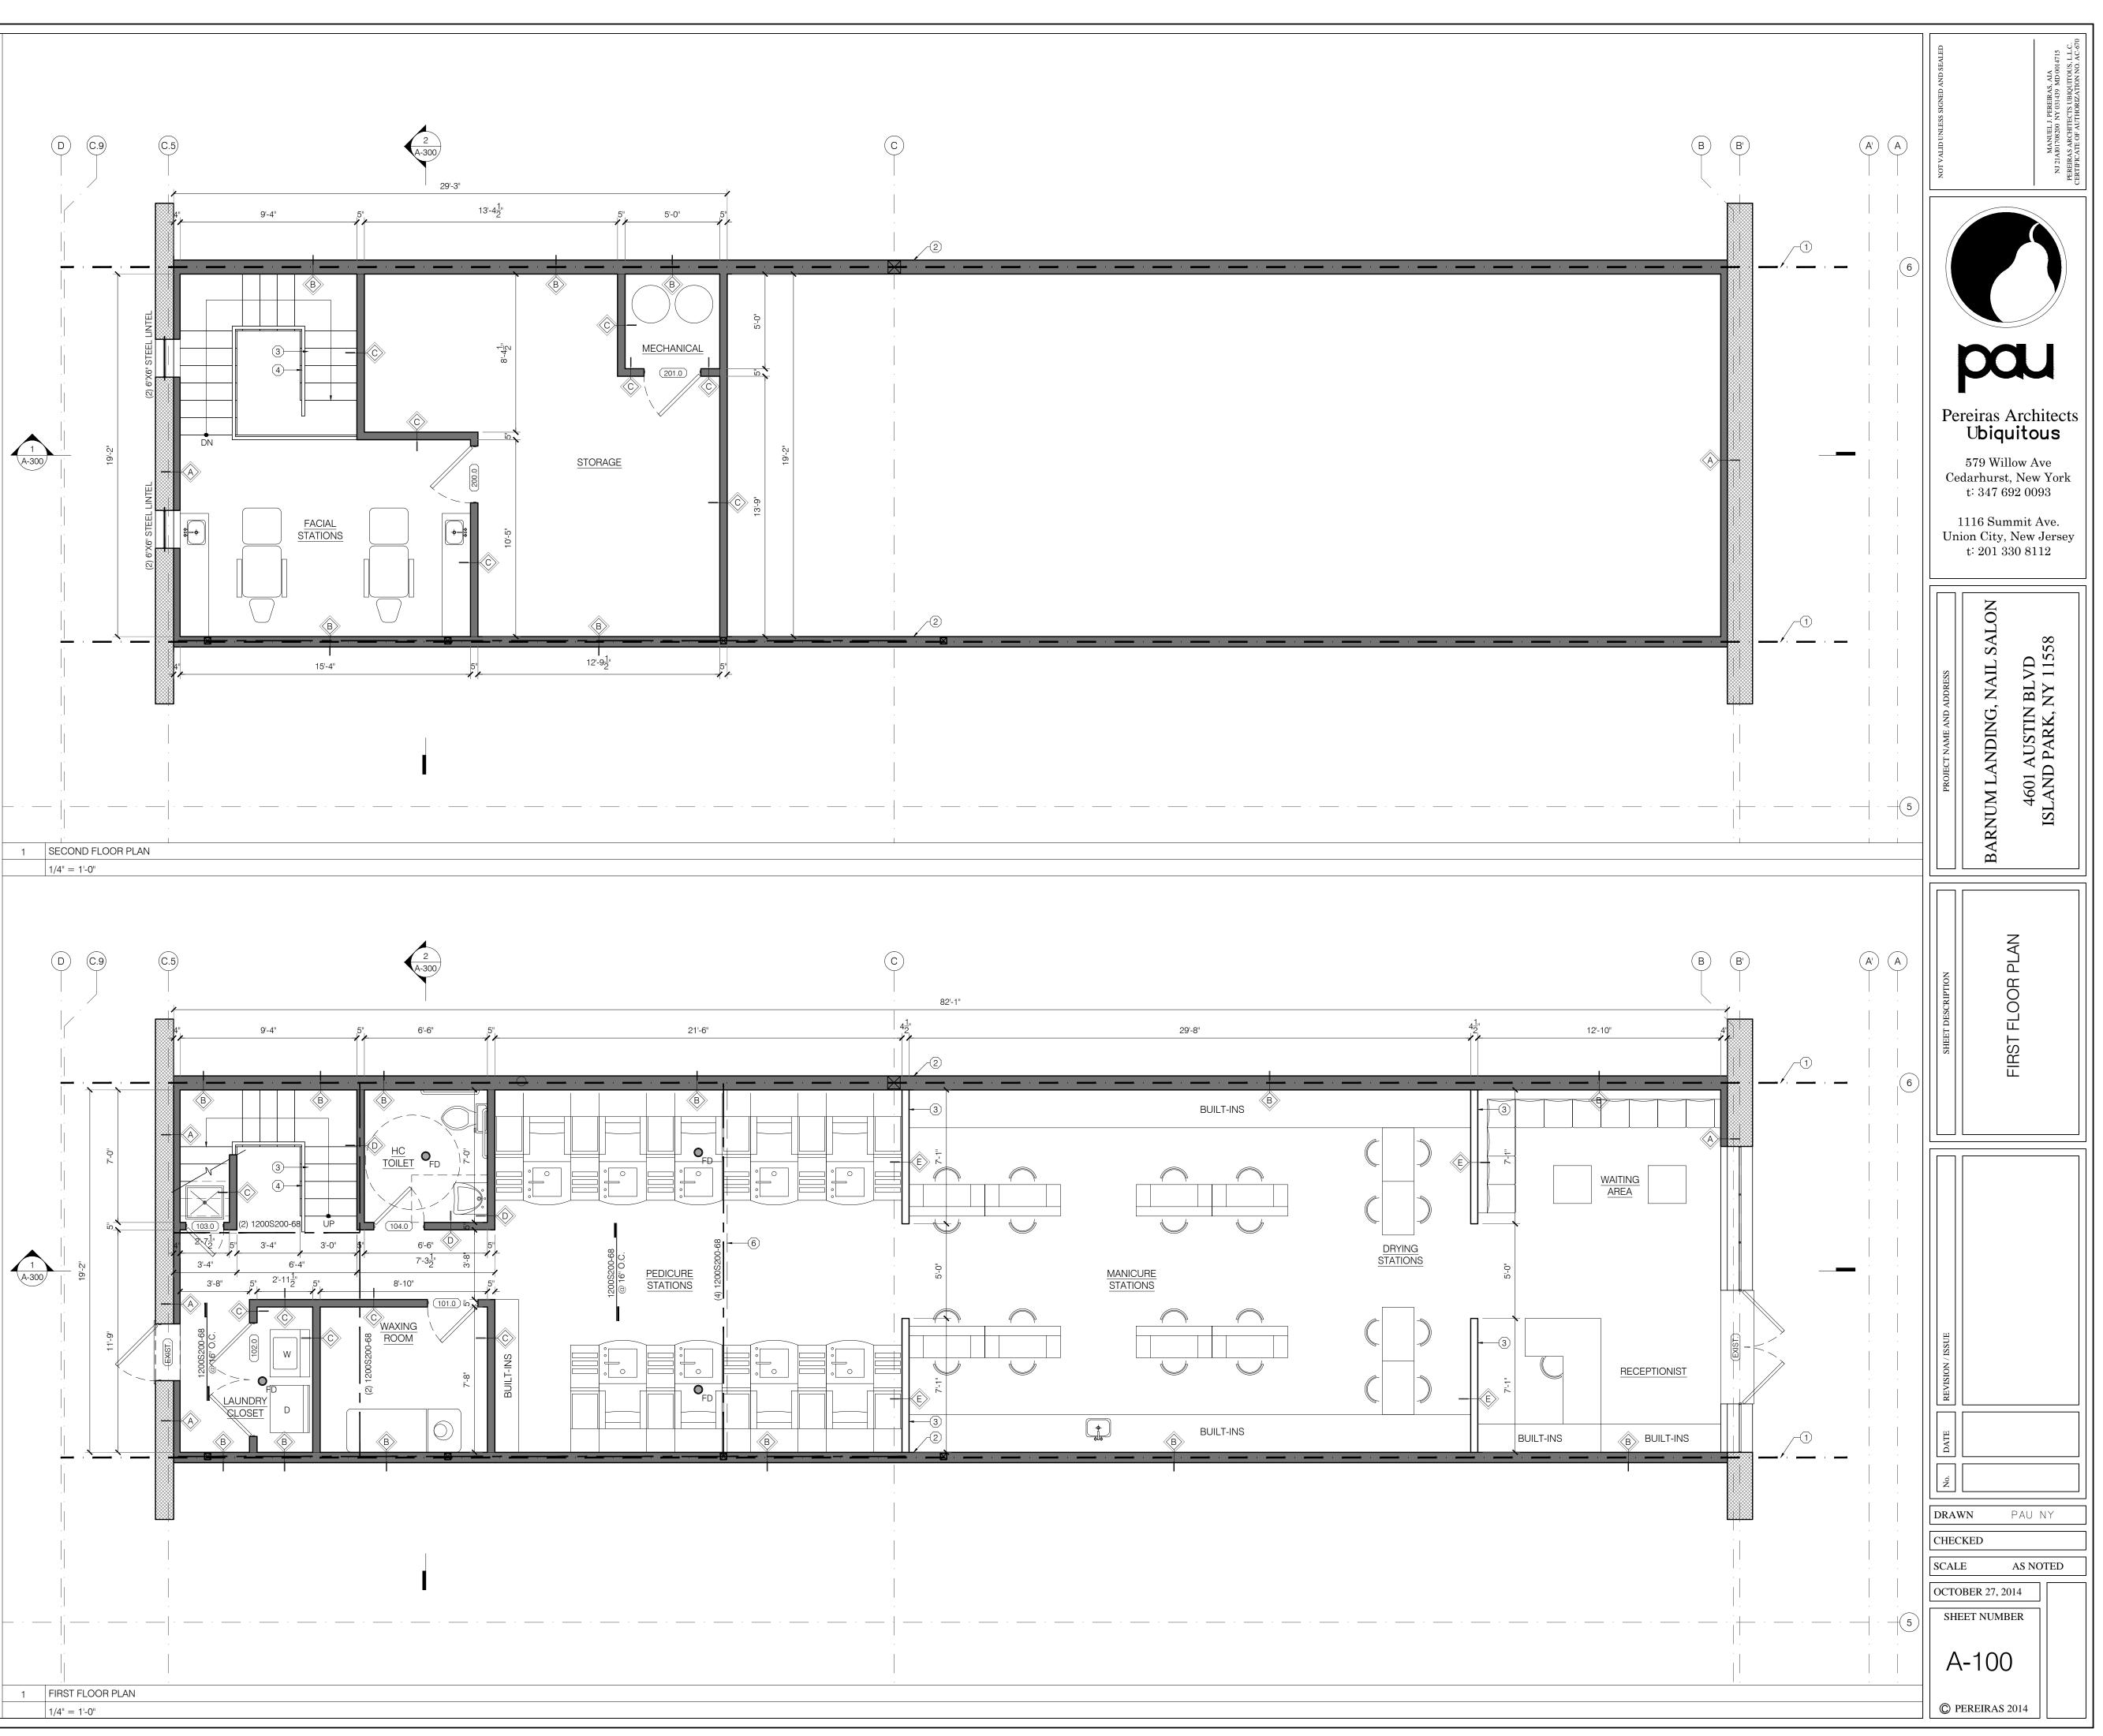

SIGN PROJECTING OVER LEASE LINE WHERE APPLICABLE, AND SHALL BE FAMILIAR AND COMPLY WITH ALL REQUIREMENTS FOR THE INTERSECTION OF THE TENANT CONSTRUCTION WITH ADJACENT BUILDING CONSTRUCTION. G.C. SHALL NOTIFY TENANT OF ANY REQUIREMENTS THAT CAUSE A CONFLICT WITH THE WORK INDICATED BY CONTRACT DOCUMENT.
- (1) LEASE LINE
- (2) DEMISING WALL PROVIDED BY LANDLORD. G.C. TO COORDINATE ALL WORK WITH LANDLORD AND ADJACENT TENANT.
- (3) PARTIAL HEIGHT WALL
- (4) METAL STAIRS AND LANDING BY STAIR VENDOR. STAIR SUBS TO SUBMIT SHOP DRAWINGS FOR APPROVAL. STAIR SUB CONTRACTOR TO VERIFY IN FIELD. PROVIDE EXPANSION ANCHOR BOLT WHERE REQ'D. G.C. TO COORDINATE.
- (5) GUARDRAILS TO BE MIN. 3'-6" AS PER NYS CODE. PROVIDE BLOCKING FOR ADDITIONAL SUPPORT PRIOR TO FINISHING AS REQUIRED.
- 6 LINE OF WALL ABOVE.













- . WASHING OF FOOD, UTENSILS, WARES IS NOT ACCEPTABLE. 2. HANDWASH SINK SHOULD BE PROVIDED WITH A MIXING VALVE AND SHOULD BE TEMPERED AS PER NYS CODE.
- 3. HANDWASH SINK ADJACENT TO FOOD PREP AREAS SHOULD HAVE SPLASH GUARDS.
- . HANDWASH SINK MUST BE LOCATED WITHIN 25 FT. OF EACH
- FOOD PREP AREAS, FOOD SERVICE, AND WAREWASHING
- AREAS. DOORS, EQUIPMENTS SHOULD NOT BLOCK HANDWASH SINK.
   SOAP DISPENSERS AND PAPER TOWEL DISPENSER SHALL BE
- PROVIDED AT EACH LOCATION.
- GENERAL NOTES:
- ALL FIXTURES MUST BE NEW AND LISTED AND APPROVED BY THE "UNDERWRITERS LABORATORIES".

#### CODE INFORMATION:

505.1 GENERAL- A MEZZANINE IN COMPLIANCE WITH SECTION 505 SHALL BE CONSIDERED A PORTION OF THE STORY IN WHICH IT IS CONTAINED. SUCH MEZZANINES SHALL NOT CONTRIBUTE TO EITHER THE BUILDING