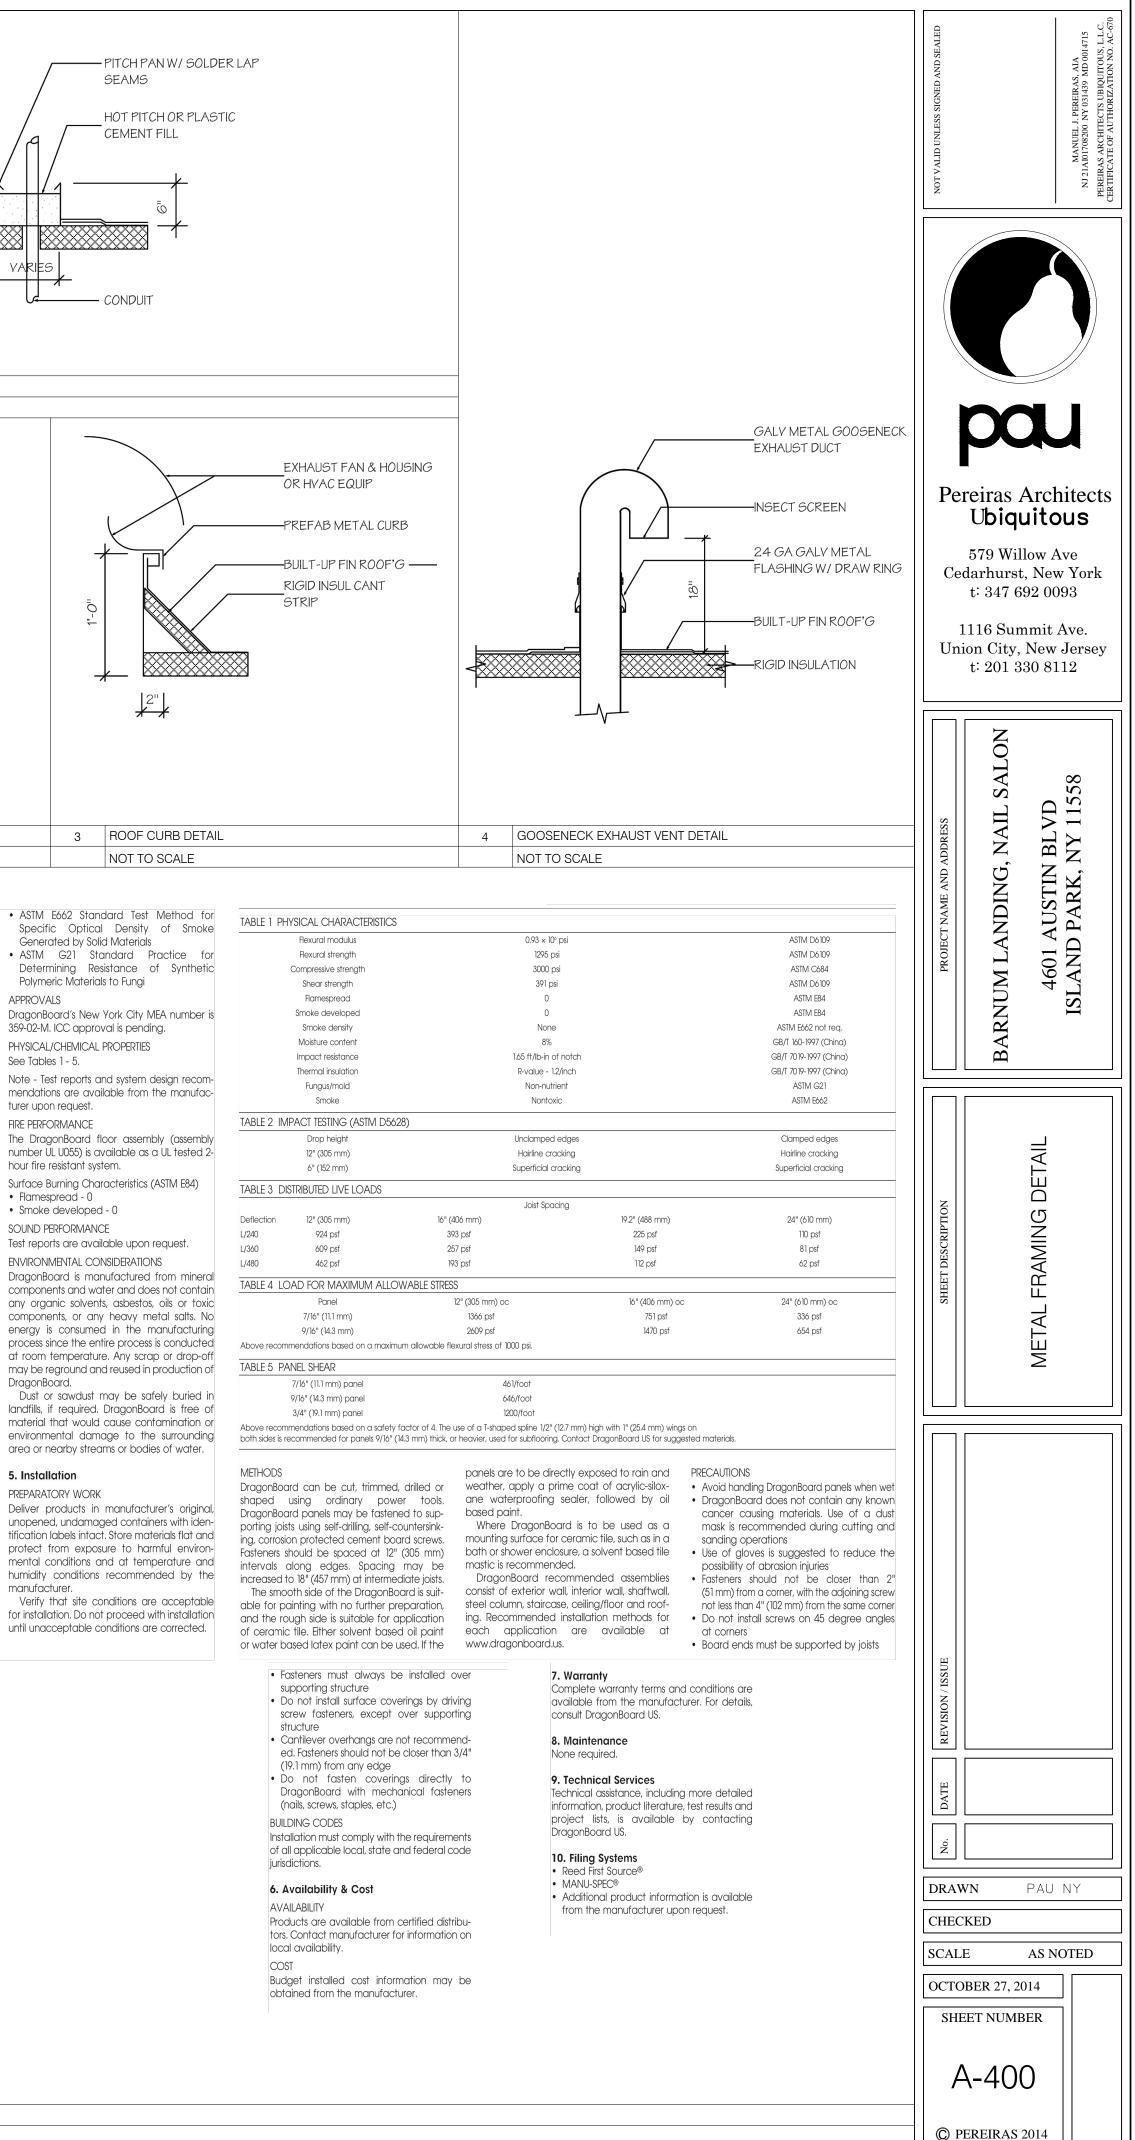

| SCOPE OF WORK<br>CONTRACTOR TO VERIFY IN FIELD CONDITIONS OF THE SITE.                                                                                                                         | HANDRAILS / GUARDRAILS<br>1. NEW HANDRAILS AND GUARDRAILS TO BE 3'-6" MIN. AS PER                                                 | BUILDING DEPARTMENT NOTES:                                                                                                                                                                                                                                                                                                                                                                                                                                                                                                                                                                                                                                                                                                                                                                                                                                                                                                                                                                                                                                                                                                                                                                                                                                                                                                                                                                                                                                                                                                                                                                                                                                                                                                                                                                                                                                                                                                                                                                                                                                                                                                     | REFERENCE SECTIONS OF THE NEW YORK STATE BUILDING CODE 2010                                                                                                                                                                                                                                            |                                     |
|------------------------------------------------------------------------------------------------------------------------------------------------------------------------------------------------|-----------------------------------------------------------------------------------------------------------------------------------|--------------------------------------------------------------------------------------------------------------------------------------------------------------------------------------------------------------------------------------------------------------------------------------------------------------------------------------------------------------------------------------------------------------------------------------------------------------------------------------------------------------------------------------------------------------------------------------------------------------------------------------------------------------------------------------------------------------------------------------------------------------------------------------------------------------------------------------------------------------------------------------------------------------------------------------------------------------------------------------------------------------------------------------------------------------------------------------------------------------------------------------------------------------------------------------------------------------------------------------------------------------------------------------------------------------------------------------------------------------------------------------------------------------------------------------------------------------------------------------------------------------------------------------------------------------------------------------------------------------------------------------------------------------------------------------------------------------------------------------------------------------------------------------------------------------------------------------------------------------------------------------------------------------------------------------------------------------------------------------------------------------------------------------------------------------------------------------------------------------------------------|--------------------------------------------------------------------------------------------------------------------------------------------------------------------------------------------------------------------------------------------------------------------------------------------------------|-------------------------------------|
| PROVIDE NECESSARY EQUIPMENT AND MATERIALS TO CREATE<br>A SAFE, WORKING, AND PROPER ENVIRONMENT- FOR EXAMPLE<br>BUT NOT LIMITED TO DEHUMIDIFIERS PUMPS, FANS, ETC.                              | NYS CODE TO BE INSTALLED AS PER MANUF. SPECS.                                                                                     | 1. ALL REFERENCE TO BUILDING CODE SHALL REFER TO THE NYS BUILDING CODE<br>(UNLESS OTHERWISE STATED).                                                                                                                                                                                                                                                                                                                                                                                                                                                                                                                                                                                                                                                                                                                                                                                                                                                                                                                                                                                                                                                                                                                                                                                                                                                                                                                                                                                                                                                                                                                                                                                                                                                                                                                                                                                                                                                                                                                                                                                                                           | CHAPTER 3 OCCUPANCY BC 303.1 BUSINESS GROUP M<br>CHAPTER 4 NOT APPLICABLE                                                                                                                                                                                                                              |                                     |
| G.C. TO VERIFY FIELD CONDITIONS PRIOR TO BIDDING AND<br>COMMENCING WORK.                                                                                                                       | 1. PROVIDE FIRE ALARM THROUGHOUT. CONTRACTOR TO<br>COORDINATE WITH BUILDING. FIRE ALARM TO BE FILED<br>UNDER SEPARATE APPLICATION | 2. CONTRACTORS SHALL COMPLY WITH ALL REQUIREMENTS OF NYS BUILDING CODES,<br>STATE LABOR LAW AND ALL REGULATIONS OF NEW YORK STATE. ALL PERMITS SHALL<br>BE PROPERLY DISPLAYED.                                                                                                                                                                                                                                                                                                                                                                                                                                                                                                                                                                                                                                                                                                                                                                                                                                                                                                                                                                                                                                                                                                                                                                                                                                                                                                                                                                                                                                                                                                                                                                                                                                                                                                                                                                                                                                                                                                                                                 | CHAPTER 5 GENERAL BUILDING HEIGHTS AND AREAS - TABLE 503<br>GROUP M/TYPE II-B CONSTRUCTION<br>1 STORY + MEZZANINE                                                                                                                                                                                      | AU                                  |
| WALL<br>1. NO ALTERATIONS TO DEMISING WALL LOCATIONS.                                                                                                                                          | ROOF 1. PATCH AND REPAIR ANY ROOF PENETRATIONS AS REQUIRED.                                                                       | 3. CONTRACTORS SHALL BE RESPONSIBLE FOR OBTAINING AND PAYING FOR ALL<br>PERMITS, APPROVALS, TESTING AND INSPECTIONS AS MAY BE REQUIRED BY THE<br>DEPARTMENT OF BUILDINGS, ENVIRONMENTAL PROTECTION AGENCY, AIR                                                                                                                                                                                                                                                                                                                                                                                                                                                                                                                                                                                                                                                                                                                                                                                                                                                                                                                                                                                                                                                                                                                                                                                                                                                                                                                                                                                                                                                                                                                                                                                                                                                                                                                                                                                                                                                                                                                 | FIRE SEPARATION BETWEEN OCCUPANCIES - TABLE 508.3.3<br>BETWEEN M AND S (STORAGE AREA LESS THAN 1,000 SF) - NO<br>SEPARATION REQUIRED                                                                                                                                                                   | PROJECT                             |
| STRUCTURAL<br>1. NO ALTERATIONS TO EXISTING STRUCTURE.<br>3. PROVIDE NEW METAL FRAMING.                                                                                                        |                                                                                                                                   | <ul> <li>4. CONTRACTORS SHALL OBTAIN AND PAY FOR ALL REQUIRED DEPARTMENT OF</li> </ul>                                                                                                                                                                                                                                                                                                                                                                                                                                                                                                                                                                                                                                                                                                                                                                                                                                                                                                                                                                                                                                                                                                                                                                                                                                                                                                                                                                                                                                                                                                                                                                                                                                                                                                                                                                                                                                                                                                                                                                                                                                         | CHAPTER 6 TYPE OF CONSTRUCTION - TYPE II-B                                                                                                                                                                                                                                                             | TENANT F                            |
| CEILING<br>1. PROVIDE NEW WHITE PAINTED GWB. CEILING IN                                                                                                                                        |                                                                                                                                   | BUILDINGS PERMITS PRIOR TO THE START OF WORK.         5. ALL SPACES OCCUPIED AS INDICATED ON PLANS.                                                                                                                                                                                                                                                                                                                                                                                                                                                                                                                                                                                                                                                                                                                                                                                                                                                                                                                                                                                                                                                                                                                                                                                                                                                                                                                                                                                                                                                                                                                                                                                                                                                                                                                                                                                                                                                                                                                                                                                                                            | MINIMUM FIRE RESISTANCE REQUIREMENTS OF STRUCTURAL<br>ELEMENTS                                                                                                                                                                                                                                         | PROJECT                             |
| <ul> <li>WAITING/RECEPTIONIST AREA.</li> <li>2. PROVIDE NEW WHITE PAINTED GWB. CEILING IN DRYING,<br/>MANICURE, AND PEDICURE STATION AREAS.</li> </ul>                                         |                                                                                                                                   | 6. ALL MECHANICAL DOORS TO BE NON-COMBUSTIBLE.                                                                                                                                                                                                                                                                                                                                                                                                                                                                                                                                                                                                                                                                                                                                                                                                                                                                                                                                                                                                                                                                                                                                                                                                                                                                                                                                                                                                                                                                                                                                                                                                                                                                                                                                                                                                                                                                                                                                                                                                                                                                                 | AS PER TABLE 601<br>STRUCTURAL FRAME 0 HR                                                                                                                                                                                                                                                              | TAX MAP                             |
| <ol> <li>PROVIDE NEW WHITE PAINTED GWB. CEILING IN BATHROOM.</li> <li>PROVIDE NEW WHITE PAINTED GWB. CEILING IN WAXING<br/>ROOM.</li> </ol>                                                    |                                                                                                                                   | 7. THESE DRAWINGS ARE FILED TO SHOW TENANT FIT OUT BARNUM LANDING NAIL SALON.                                                                                                                                                                                                                                                                                                                                                                                                                                                                                                                                                                                                                                                                                                                                                                                                                                                                                                                                                                                                                                                                                                                                                                                                                                                                                                                                                                                                                                                                                                                                                                                                                                                                                                                                                                                                                                                                                                                                                                                                                                                  | EXTERIOR<br>BEARING WALL 0 HR                                                                                                                                                                                                                                                                          |                                     |
| <ol> <li>PROVIDE NEW WHITE PAINTED GWB. CEILING IN<br/>STORAGE/MECHANICAL ROOM.</li> <li>PROVIDE NEW WHITE PAINTED GWB. CEILING IN FACIAL</li> </ol>                                           |                                                                                                                                   | 8. G.C. TO PERFORM FIELD CHECK OF EXISTING CONDITION PRIOR TO COMMENCING<br>WORK.                                                                                                                                                                                                                                                                                                                                                                                                                                                                                                                                                                                                                                                                                                                                                                                                                                                                                                                                                                                                                                                                                                                                                                                                                                                                                                                                                                                                                                                                                                                                                                                                                                                                                                                                                                                                                                                                                                                                                                                                                                              | INTERIOR<br>BEARING WALL / PARTITION 0 HR                                                                                                                                                                                                                                                              | TENANT I                            |
| STATION AREA.<br>FLOORING                                                                                                                                                                      |                                                                                                                                   | <ol> <li>9. G.C. TO VERIFY ALL DIMENSIONS.</li> <li>10. ALL WORK SHALL COMPLY WITH NY BUILDING CODE, STATE CODE, AND LOCAL</li> </ol>                                                                                                                                                                                                                                                                                                                                                                                                                                                                                                                                                                                                                                                                                                                                                                                                                                                                                                                                                                                                                                                                                                                                                                                                                                                                                                                                                                                                                                                                                                                                                                                                                                                                                                                                                                                                                                                                                                                                                                                          | NON-BEARING WALL0 HRFLOOR CONSTRUCTION0 HRROOF CONSTRUCTION0 HR                                                                                                                                                                                                                                        | ARCHITEC                            |
| <ol> <li>NEW TILES IN WAITING/RECEPTIONIST AREA TO BE SELECTED<br/>BY OWNER.</li> <li>NEW TILES IN DRYING, MANICURE, AND PEDICURE STATION</li> </ol>                                           |                                                                                                                                   | ORDINANCES HAVING JURISDICTION.  11. PERFORM WORK IN ACCORDANCE WITH THE APPLICABLE BUILDING CODE, ELEPTIDE ADDRESS AND ADDRES | CHAPTER 7 NOT APPLICABLE                                                                                                                                                                                                                                                                               |                                     |
| AREAS TO BE SELECTED BY OWNER.<br>3. NEW TILES ON WAXING ROOM TO BE SELECTED BY OWNER<br>5. NEW TILES IN BATHROOM TO BE SELECTED BY OWNER.                                                     |                                                                                                                                   | ELECTRICAL CODE, MECHANICAL CODE, FIRE CODE, PLUMBING CODE, ENERGY<br>CODE, AND ALL OTHER APPLICABLE CODES, AMENDMENTS, AND ORDINANCES.                                                                                                                                                                                                                                                                                                                                                                                                                                                                                                                                                                                                                                                                                                                                                                                                                                                                                                                                                                                                                                                                                                                                                                                                                                                                                                                                                                                                                                                                                                                                                                                                                                                                                                                                                                                                                                                                                                                                                                                        | CHAPTER 8 INTERIOR FINISHES: GROUP B OCCUPANCY - SPRINKLERED<br>EXIT ENCLOSURES AND EXIT PASSAGEWAYS CLASS B FLAMESPREAD<br>EXIT ACCESS CORRIDORS CLASS C FLAMESPREAD                                                                                                                                  |                                     |
| <ol> <li>NEW TILES ON MEZZANINE LEVEL TO BE SELECTED BY OWNER.</li> <li>NEW TILES IN BATHROOM TO BE SELECTED BY OWNER.</li> <li>NEW TILES IN FACIAL STATION AREAS TO BE SELECTED BY</li> </ol> |                                                                                                                                   | <ol> <li>PERFORM WORK IN ACCORDANCE WITH OWNER'S REQUIREMENT.</li> <li>PERFORM WORK IN ACCORDANCE WITH THE APPLICABLE UTILITY COMPANIES FOR<br/>PROPER COORDINATION OF THE WORK.</li> </ol>                                                                                                                                                                                                                                                                                                                                                                                                                                                                                                                                                                                                                                                                                                                                                                                                                                                                                                                                                                                                                                                                                                                                                                                                                                                                                                                                                                                                                                                                                                                                                                                                                                                                                                                                                                                                                                                                                                                                    | ROOMS AND ENCLOSED SPACES       CLASS C FLAMESPREAD         CHAPTER 9       BUILDING IS EQUIPPED WITH SMOKE AND HEAT ALARM SYSTEM AS PER         NEWLYORK STATE FLUE PLUE OOPE AND NEWLYORK STATE FLUE OOPE                                                                                            | SITE DATA<br>TOTAL PF<br>EXISTING   |
|                                                                                                                                                                                                |                                                                                                                                   | 14. DESIGN, MANUFACTURE, TESTING, AND METHOD OF INSTALLATION OF ALL<br>APPARATUS AND MATERIALS FURNISHED UNDER THE REQUIREMENTS OF THESE                                                                                                                                                                                                                                                                                                                                                                                                                                                                                                                                                                                                                                                                                                                                                                                                                                                                                                                                                                                                                                                                                                                                                                                                                                                                                                                                                                                                                                                                                                                                                                                                                                                                                                                                                                                                                                                                                                                                                                                       | NEW YORK STATE BUILDING CODE AND NEW YORK STATE FIRE CODE<br>BUILDING IS SPRINKLERED                                                                                                                                                                                                                   | EXISTING<br>PROPOSE<br>TOTAL BU     |
| <ol> <li>NEW PLUMBING FOR ADA ACCESSIBLE BATHROOM ON<br/>GROUND LEVEL.</li> <li>NEW PLUMBING FOR EQUIPMENT</li> <li>NEW PLUMBING FOR SINKS</li> </ol>                                          |                                                                                                                                   | SPECIFICATIONS SHALL CONFORM TO THE LATEST PUBLICATIONS OR STANDARD<br>RULES OF UNDERWRITERS LABORATORIES, INC. (U.L.), AMERICAN SOCIETY FOR<br>TESTING AND MATERIALS (ASTM), AMERICAN NATIONAL STANDARDS INSTITUTE                                                                                                                                                                                                                                                                                                                                                                                                                                                                                                                                                                                                                                                                                                                                                                                                                                                                                                                                                                                                                                                                                                                                                                                                                                                                                                                                                                                                                                                                                                                                                                                                                                                                                                                                                                                                                                                                                                            | CHAPTER 10 MEANS OF EGRESS<br>OCCUPANCY: TOTAL OCCUPANCY FOR LEASE SPACE ONLY: PER TABLE<br>1004.1.2                                                                                                                                                                                                   | TOTAL LO<br>TOTAL FL<br>FLOOR A     |
| <ul> <li>3. NEW PLUMBING FOR SINKS</li> <li>RATING</li> <li>1. MAINTAIN 1 HOUR SEPARATION AT DEMISING WALLS.</li> </ul>                                                                        |                                                                                                                                   | (ANSI), AND NATIONAL ELECTRICAL CODE (NEC)<br>15. CONSTRUCTION DOCUMENT SHALL TAKE PRECEDENCE WHERE THE CONSTRUCTION                                                                                                                                                                                                                                                                                                                                                                                                                                                                                                                                                                                                                                                                                                                                                                                                                                                                                                                                                                                                                                                                                                                                                                                                                                                                                                                                                                                                                                                                                                                                                                                                                                                                                                                                                                                                                                                                                                                                                                                                           | FIRST FLOOR = 30 OCCUPANTS<br>MECH.ROOM @ 300 SF PER OCCUPANT = 1 OCCUPANT<br>STORAGE @ 300 SF PER OCCUPANT = 1 OCCUPANT                                                                                                                                                                               | ZONING E                            |
| 2. MAINTAIN FIRE SEPARATION THROUGH DEMISING WALL.<br>SIGNAGE                                                                                                                                  |                                                                                                                                   | DOCUMENTS EXCEED CODE, OWNER, CONDO, UTILITY, OR RECOGNIZED STANDARD<br>REQUIREMENTS.                                                                                                                                                                                                                                                                                                                                                                                                                                                                                                                                                                                                                                                                                                                                                                                                                                                                                                                                                                                                                                                                                                                                                                                                                                                                                                                                                                                                                                                                                                                                                                                                                                                                                                                                                                                                                                                                                                                                                                                                                                          | SECOND FLOOR = 6 OCCUPANTS<br>TOTAL OCCUPANTS ALLOWED 38 OCCUPANTS                                                                                                                                                                                                                                     | BUSINESS<br>BUILDING<br>LOT COVE    |
| <ol> <li>SIGNAGE BY NEW SIGN VENDOR TO MATCH MALL STANDARDS.</li> <li>SIGNAGE TO BE ON NEW TIME CLOCK.</li> </ol>                                                                              |                                                                                                                                   |                                                                                                                                                                                                                                                                                                                                                                                                                                                                                                                                                                                                                                                                                                                                                                                                                                                                                                                                                                                                                                                                                                                                                                                                                                                                                                                                                                                                                                                                                                                                                                                                                                                                                                                                                                                                                                                                                                                                                                                                                                                                                                                                | EGRESS @ GROUND LEVEL (REQUIRED): 2<br>@ 160 OCCUPANTS x 0.2 INCH PER OCCUPANT (B.C. 1005.1) 32"                                                                                                                                                                                                       | FRONT YA<br>REAR YAF<br>SIDE YAR    |
| EGRESS <ol> <li>FRONT EGRESS DOOR TO REMAIN.</li> <li>REAR EGRESS DOOR TO REMAIN.</li> </ol>                                                                                                   |                                                                                                                                   |                                                                                                                                                                                                                                                                                                                                                                                                                                                                                                                                                                                                                                                                                                                                                                                                                                                                                                                                                                                                                                                                                                                                                                                                                                                                                                                                                                                                                                                                                                                                                                                                                                                                                                                                                                                                                                                                                                                                                                                                                                                                                                                                | MIN. 44" AS PER B.C. 1018.2<br>CLEAR AISLE (B.C. 1017.2) 36" MIN.                                                                                                                                                                                                                                      | TENANT S<br>TOTAL FC<br>MEZZANII    |
| STAIRS<br>1. PROVIDE NEW METAL STAIRS.                                                                                                                                                         |                                                                                                                                   |                                                                                                                                                                                                                                                                                                                                                                                                                                                                                                                                                                                                                                                                                                                                                                                                                                                                                                                                                                                                                                                                                                                                                                                                                                                                                                                                                                                                                                                                                                                                                                                                                                                                                                                                                                                                                                                                                                                                                                                                                                                                                                                                | EGRESS @ MEZZANINE LEVEL 1<br>(1 EXIT REQUIRED @ LESS THAN 49 OCCUPANTS)                                                                                                                                                                                                                               | FIRST FLC                           |
| SPRINKLERS 1. PROVIDE SPRINKLERS THROUGHOUT. CONTRACTOR TO                                                                                                                                     |                                                                                                                                   |                                                                                                                                                                                                                                                                                                                                                                                                                                                                                                                                                                                                                                                                                                                                                                                                                                                                                                                                                                                                                                                                                                                                                                                                                                                                                                                                                                                                                                                                                                                                                                                                                                                                                                                                                                                                                                                                                                                                                                                                                                                                                                                                | EGRESS (PROVIDED):       2 @ 36" EACH         CHAPTER 29       MINIMUM PLUMBING FACILITIES - M OCCUPANCY - MERCANTILE                                                                                                                                                                                  | STORAGE                             |
| COORDINATE WITH BUILDING. SPRINKLERS ON SEPARATE<br>APPLICATION                                                                                                                                |                                                                                                                                   |                                                                                                                                                                                                                                                                                                                                                                                                                                                                                                                                                                                                                                                                                                                                                                                                                                                                                                                                                                                                                                                                                                                                                                                                                                                                                                                                                                                                                                                                                                                                                                                                                                                                                                                                                                                                                                                                                                                                                                                                                                                                                                                                | WASH CLOSET MALE 1 PER 500<br>FEMALE 1 PER 500<br>LAVATORIES MALE 1 PER 750                                                                                                                                                                                                                            |                                     |
| RESPONSIBILITY SCHEDULE                                                                                                                                                                        |                                                                                                                                   |                                                                                                                                                                                                                                                                                                                                                                                                                                                                                                                                                                                                                                                                                                                                                                                                                                                                                                                                                                                                                                                                                                                                                                                                                                                                                                                                                                                                                                                                                                                                                                                                                                                                                                                                                                                                                                                                                                                                                                                                                                                                                                                                | FEMALE     1 PER 750       DRINKING FOUNTAIN     1 PER 1000       SLOP SINK     1                                                                                                                                                                                                                      | SPRINKLE<br>BUILDING<br>NFPA-13.    |
| NOTE: THE DIVISION SYSTEM OF THE RESPONSIBILITY SCHEDU                                                                                                                                         |                                                                                                                                   | Emerson pr & The Yacht B                                                                                                                                                                                                                                                                                                                                                                                                                                                                                                                                                                                                                                                                                                                                                                                                                                                                                                                                                                                                                                                                                                                                                                                                                                                                                                                                                                                                                                                                                                                                                                                                                                                                                                                                                                                                                                                                                                                                                                                                                                                                                                       | CODE REFERENCE: 2010 NEW YORK STATE PLUMBING CODE<br>403.2 EXCEPTION 3: SEPARATE FACILITIES SHALL NOT BE REQUIRED IN MERCANTILE<br>OCCUPANCIES IN WHICH THE MAXIMUM OCCUPANT LOAD IS 50 OR LESS                                                                                                        | PARKING                             |
| CONTROL THE DIVISION OF WORK AMONG TRADES NOR THE E<br>TO BE PERFORMED BY ANY TRADE. THE G.C. IS RESPONSIBLE<br>UNLESS OTHERWISE NOTED IN THE CONSTRUCTION DOCUME                              |                                                                                                                                   | A Sunset Ave                                                                                                                                                                                                                                                                                                                                                                                                                                                                                                                                                                                                                                                                                                                                                                                                                                                                                                                                                                                                                                                                                                                                                                                                                                                                                                                                                                                                                                                                                                                                                                                                                                                                                                                                                                                                                                                                                                                                                                                                                                                                                                                   | 403.3 NUMBER OF OCCUPANTS OF EACH SEX. THE OCCUPANT LOAD SHALL BE COMPOSED OF 50 PERCENT OF EACH SEX.                                                                                                                                                                                                  | PREVIOUS<br>SPACES)                 |
|                                                                                                                                                                                                | ALLED F<br>PLIED F<br>PLIED F<br>PLIED F<br>PLIED F                                                                               | a de la                                                                                                                                                                                                                                                                                                                                                                                                                                                                                                                                                                                                                                                                                                                                                                                                                                                                                                                                                                                                                                                                                                                                                                                                                                                                                                                                                                                                                                                                                                                                                                                                                                                                                                                                                                                                                                                                                                                                                                                                                                                                                    | APPLICABLE CODE                                                                                                                                                                                                                                                                                        | 1,663 SF (<br>1,663 SF -            |
|                                                                                                                                                                                                | N S S S S S S S S S S S S S S S S S S S                                                                                           | Petit P Carl St Seaview Ave_H                                                                                                                                                                                                                                                                                                                                                                                                                                                                                                                                                                                                                                                                                                                                                                                                                                                                                                                                                                                                                                                                                                                                                                                                                                                                                                                                                                                                                                                                                                                                                                                                                                                                                                                                                                                                                                                                                                                                                                                                                                                                                                  | APPLICABLE CODES: ALL WORK DONE UNDER THIS CONTRACT SHALL COMPLY WITH THE<br>PROVISIONS OF THE SPECIFICATIONS, DRAWINGS, & CONSTRUCTION CRITERIA OF THE<br>LANDLORD, AND SHALL SATISFY ALL APPLICABLE CODES, ORDINANCES, AND<br>REGULATIONS OF ALL GOVERNING BODIES INVOLVED. ANY MODIFICATIONS TO THE | [(1,663 SF<br>SPACE PI<br>[(545 SF) |
| DIVISION 06 - WOOD & PLASTICS<br>STRUCTURAL FRAMING, MISC. BLOCKING                                                                                                                            |                                                                                                                                   | 2 Railro B                                                                                                                                                                                                                                                                                                                                                                                                                                                                                                                                                                                                                                                                                                                                                                                                                                                                                                                                                                                                                                                                                                                                                                                                                                                                                                                                                                                                                                                                                                                                                                                                                                                                                                                                                                                                                                                                                                                                                                                                                                                                                                                     | CONTRACTOR WORK REQUIRED BY SUCH AUTHORITIES SHALL BE PERFORMED BY THE<br>TENANT'S CONTRACTOR. ALL PERMITS AND LICENSES NECESSARY FOR THE EXECUTION<br>OF THE WORK SHALL BE SECURED AND PAID FOR BY THE TENANT'S CONTRACTOR(S).                                                                        | = 16.63 +<br>= 20 REC               |
| FINISH CARPENTRY NOT INCLUDING MILLWORK                                                                                                                                                        |                                                                                                                                   | Apache Pop's Seafood<br>Yacht Club Shack & Grill Waterfront Blvd Waterfront Blvd                                                                                                                                                                                                                                                                                                                                                                                                                                                                                                                                                                                                                                                                                                                                                                                                                                                                                                                                                                                                                                                                                                                                                                                                                                                                                                                                                                                                                                                                                                                                                                                                                                                                                                                                                                                                                                                                                                                                                                                                                                               | APPLICABLE CODES INCLUDE, BUT ARE NOT LIMITED TO THE FOLLOWING.<br>BUILDING CODE: 2010 NEW YORK STATE BUILDING CODE                                                                                                                                                                                    | [(1663 SF<br>= 2208 / 1             |
| MILLWORK : ELECTRICAL & BLOCKING REQUIREMENTS                                                                                                                                                  |                                                                                                                                   | Bridgeview Jordan<br>Vacht Club ®                                                                                                                                                                                                                                                                                                                                                                                                                                                                                                                                                                                                                                                                                                                                                                                                                                                                                                                                                                                                                                                                                                                                                                                                                                                                                                                                                                                                                                                                                                                                                                                                                                                                                                                                                                                                                                                                                                                                                                                                                                                                                              | STRUCTURAL CODE:2010 NEW YORK STATE BUILDING CODEPLUMBING CODE:2010 NEW YORK STATE PLUMBING CODEMECHANICAL CODE:2010 NEW YORK STATE MECHANICAL CODE                                                                                                                                                    | PARKING<br>PARKING                  |
| SHELVING (MILLWORK) DIVISION 07 - THERMAL & MOISTURE PROTECTIONS                                                                                                                               |                                                                                                                                   | Coyote Grill (1)                                                                                                                                                                                                                                                                                                                                                                                                                                                                                                                                                                                                                                                                                                                                                                                                                                                                                                                                                                                                                                                                                                                                                                                                                                                                                                                                                                                                                                                                                                                                                                                                                                                                                                                                                                                                                                                                                                                                                                                                                                                                                                               | ELECTRICAL:       NFPA 70         HANDICAP:       2010 NEW YORK STATE ADA         ANSI A.117 - NEW YORK UCC                                                                                                                                                                                            | TOTAL PA<br>AND (2) F<br>TOTAL PA   |
| INSULATION : BATT, SOUND BATT, & E.I.F.S.<br>DIVISION 08 - DOORS & WINDOWS                                                                                                                     |                                                                                                                                   | 관↓<br>Wreck Lead                                                                                                                                                                                                                                                                                                                                                                                                                                                                                                                                                                                                                                                                                                                                                                                                                                                                                                                                                                                                                                                                                                                                                                                                                                                                                                                                                                                                                                                                                                                                                                                                                                                                                                                                                                                                                                                                                                                                                                                                                                                                                                               | ENERGY:2010 NEW YORK STATE ENERGY CONSERVATION CODEFIRE PROTECTION:2006 IFC (2010 NEW YORK STATE FIRE CODE)ELEVATOR:ASME A17.1                                                                                                                                                                         | 5 ADDITIC                           |
|                                                                                                                                                                                                |                                                                                                                                   | 9 +                                                                                                                                                                                                                                                                                                                                                                                                                                                                                                                                                                                                                                                                                                                                                                                                                                                                                                                                                                                                                                                                                                                                                                                                                                                                                                                                                                                                                                                                                                                                                                                                                                                                                                                                                                                                                                                                                                                                                                                                                                                                                                                            | GAS: 2010 NEW YORK STATE FUEL GAS CODE<br>BOILER: ASME BOILER & PRESSURE VESSEL CODE; NBIC                                                                                                                                                                                                             | 5% OF 34<br>0.05 X 349<br>SPACES    |
| ALUMINUM DOORS / WINDOWS DIVISION 09 - FINISHES                                                                                                                                                |                                                                                                                                   | SATELLITE IMAGE                                                                                                                                                                                                                                                                                                                                                                                                                                                                                                                                                                                                                                                                                                                                                                                                                                                                                                                                                                                                                                                                                                                                                                                                                                                                                                                                                                                                                                                                                                                                                                                                                                                                                                                                                                                                                                                                                                                                                                                                                                                                                                                | LOCAL: TOWN OF HEMPSTEAD                                                                                                                                                                                                                                                                               |                                     |
| GYPSUM BOARD, CEILING, WALLS, ETC. AND REQUIRED FRAMI DIVISION 10 - SPECIALTIES                                                                                                                | ING AND BLOCKING                                                                                                                  |                                                                                                                                                                                                                                                                                                                                                                                                                                                                                                                                                                                                                                                                                                                                                                                                                                                                                                                                                                                                                                                                                                                                                                                                                                                                                                                                                                                                                                                                                                                                                                                                                                                                                                                                                                                                                                                                                                                                                                                                                                                                                                                                |                                                                                                                                                                                                                                                                                                        |                                     |
| SIGNS                                                                                                                                                                                          |                                                                                                                                   | Lancaster Rd                                                                                                                                                                                                                                                                                                                                                                                                                                                                                                                                                                                                                                                                                                                                                                                                                                                                                                                                                                                                                                                                                                                                                                                                                                                                                                                                                                                                                                                                                                                                                                                                                                                                                                                                                                                                                                                                                                                                                                                                                                                                                                                   |                                                                                                                                                                                                                                                                                                        |                                     |
| GRAPHICS DIVISION 11 - EQUIPMENT                                                                                                                                                               |                                                                                                                                   | California Riss                                                                                                                                                                                                                                                                                                                                                                                                                                                                                                                                                                                                                                                                                                                                                                                                                                                                                                                                                                                                                                                                                                                                                                                                                                                                                                                                                                                                                                                                                                                                                                                                                                                                                                                                                                                                                                                                                                                                                                                                                                                                                                                |                                                                                                                                                                                                                                                                                                        |                                     |
| KITCHEN EQUIPMENT<br>METAL SHELVING (WALL MTD.)                                                                                                                                                |                                                                                                                                   | A Montra Path Etztoy/PI                                                                                                                                                                                                                                                                                                                                                                                                                                                                                                                                                                                                                                                                                                                                                                                                                                                                                                                                                                                                                                                                                                                                                                                                                                                                                                                                                                                                                                                                                                                                                                                                                                                                                                                                                                                                                                                                                                                                                                                                                                                                                                        | AREAS RESERVED FOR BUILDING DEPT:                                                                                                                                                                                                                                                                      | <u>INDEX:</u><br>G-000<br>G-001     |
| DIVISION 12 - FURNISHING                                                                                                                                                                       |                                                                                                                                   |                                                                                                                                                                                                                                                                                                                                                                                                                                                                                                                                                                                                                                                                                                                                                                                                                                                                                                                                                                                                                                                                                                                                                                                                                                                                                                                                                                                                                                                                                                                                                                                                                                                                                                                                                                                                                                                                                                                                                                                                                                                                                                                                |                                                                                                                                                                                                                                                                                                        | G-002<br>G-003                      |
| DIVISION 15 - MECHANICAL<br>HVAC WORK                                                                                                                                                          |                                                                                                                                   |                                                                                                                                                                                                                                                                                                                                                                                                                                                                                                                                                                                                                                                                                                                                                                                                                                                                                                                                                                                                                                                                                                                                                                                                                                                                                                                                                                                                                                                                                                                                                                                                                                                                                                                                                                                                                                                                                                                                                                                                                                                                                                                                |                                                                                                                                                                                                                                                                                                        | LS-100<br>A-100                     |
| PLUMBING WORK<br>FIRE SPRINKLER WORK                                                                                                                                                           |                                                                                                                                   |                                                                                                                                                                                                                                                                                                                                                                                                                                                                                                                                                                                                                                                                                                                                                                                                                                                                                                                                                                                                                                                                                                                                                                                                                                                                                                                                                                                                                                                                                                                                                                                                                                                                                                                                                                                                                                                                                                                                                                                                                                                                                                                                |                                                                                                                                                                                                                                                                                                        | A-100<br>A-101<br>A-102<br>A-103    |
| DIVISION 16 - ELECTRICAL                                                                                                                                                                       |                                                                                                                                   | Waterfront Blvd                                                                                                                                                                                                                                                                                                                                                                                                                                                                                                                                                                                                                                                                                                                                                                                                                                                                                                                                                                                                                                                                                                                                                                                                                                                                                                                                                                                                                                                                                                                                                                                                                                                                                                                                                                                                                                                                                                                                                                                                                                                                                                                |                                                                                                                                                                                                                                                                                                        | A-300                               |
| DATA & PHONE CABLING AND HOOKUP<br>LIGHT FIXTURES (WITH LAMPS)                                                                                                                                 |                                                                                                                                   |                                                                                                                                                                                                                                                                                                                                                                                                                                                                                                                                                                                                                                                                                                                                                                                                                                                                                                                                                                                                                                                                                                                                                                                                                                                                                                                                                                                                                                                                                                                                                                                                                                                                                                                                                                                                                                                                                                                                                                                                                                                                                                                                |                                                                                                                                                                                                                                                                                                        | A-400<br>A-401<br>A-402             |
| EXIST LIGHTS, EMERGENCY LIGHTS, ETC.                                                                                                                                                           |                                                                                                                                   | Waterview Rd                                                                                                                                                                                                                                                                                                                                                                                                                                                                                                                                                                                                                                                                                                                                                                                                                                                                                                                                                                                                                                                                                                                                                                                                                                                                                                                                                                                                                                                                                                                                                                                                                                                                                                                                                                                                                                                                                                                                                                                                                                                                                                                   |                                                                                                                                                                                                                                                                                                        |                                     |
| SIGNS (ELECTRICAL REQUIREMENTS)                                                                                                                                                                |                                                                                                                                   |                                                                                                                                                                                                                                                                                                                                                                                                                                                                                                                                                                                                                                                                                                                                                                                                                                                                                                                                                                                                                                                                                                                                                                                                                                                                                                                                                                                                                                                                                                                                                                                                                                                                                                                                                                                                                                                                                                                                                                                                                                                                                                                                |                                                                                                                                                                                                                                                                                                        |                                     |