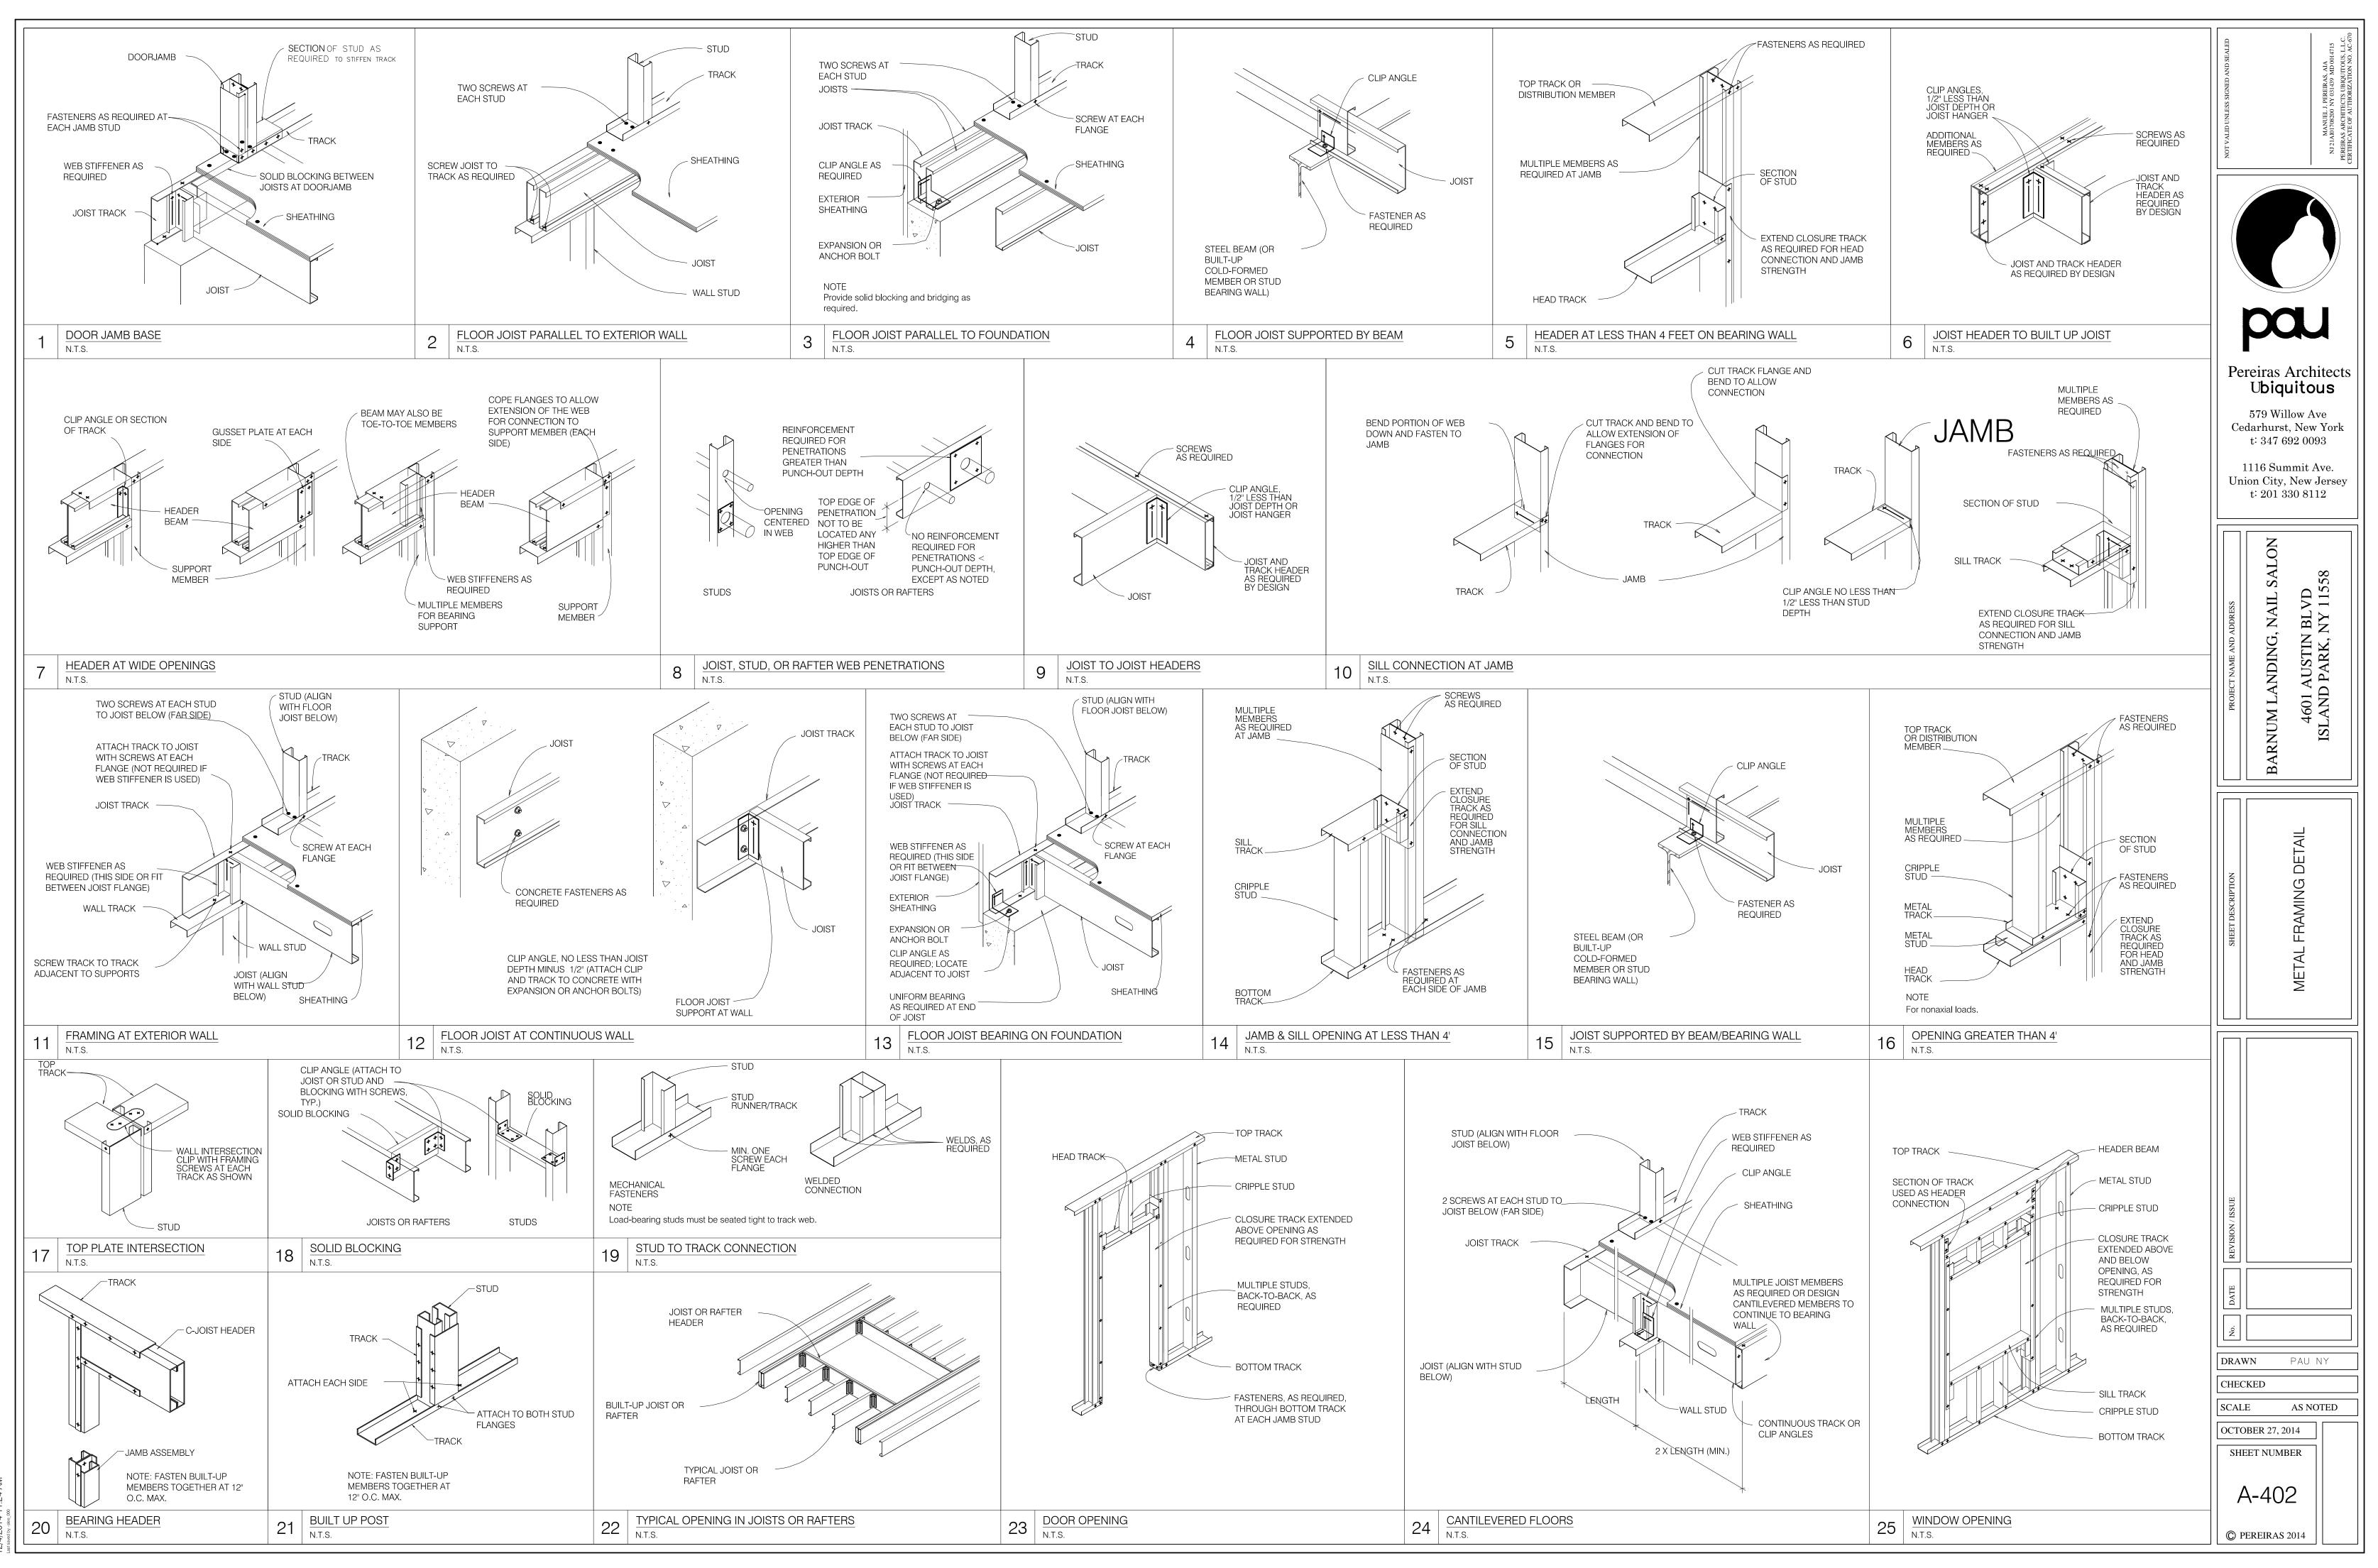

| STORY IN WHICH IT IS CONTAINED.<br>AREA OR NUMBER OF STORIES AS<br>INCLUDED IN DETERMINING THE FI<br>THE MEZZANINE FLOOR CONSTRU-<br>505.2 AREA LIMITATION- THE AGGF<br>THIRD OF THE FLOOR ARE OF THA<br>ALLOWABLE MEZZANINE AREA, TH<br>OF THE ROOM.<br>505.3 EGRESS- EXCEPTION- A SING<br>SECTION 1015.1.<br>505.4 OPENNESS- A MEZZANINE SI<br>MEZZANINE IS LOCATED EXCEPT F<br>TABLE 1015.1 SPACES WITH ONE E<br>OCCUPANCY B - MAXIMUM OCCUP<br>TABLE 1016.1 EXIT ACCESS TRAVEL<br>OCCUPANCY B - MAXIMUM 300 FER | SUCH MEZZANINES SHALL NC<br>REGULATED BY SECTION 503.1<br>IRE AREA DEFINED IN SECTION<br>ICTION SHALL NOT BE LESS THA<br>REGATE AREA OF A MEZZANINE<br>T ROOM OR SPACE IN WHICH TH<br>E AREA OF THE MEZZANINE SHA<br>GLE MEANS OF EGRESS SHALL F<br>HALL BE OPEN AND UNOBSTRU<br>FOR WALLS NOT MORE THAN 42<br>EXIT OR EXIT ACCESS DOORWAY<br>PANT LOAD ALLOWED FOR ONE<br>L DISTANCE<br>ET FOR BUILDINGS THAT ARE FUNIMUM CORRIDOR WIDTH SHALL<br>MM). | WITHIN A ROOM SHALL NOT EXCEED ONE<br>HEY ARE LOCATED. IN DETERMINING THE<br>ALL NOT BE INCLUDED IN THE FLOOR AREA<br>BE PERMITTED IN ACCORDANCE WITH<br>CTED TO THE ROOM IN WHICH SUCH<br>INCHES HIGH, COLUMNS, AND POSTS.<br>,<br>EXIT = 49 OCCUPANTS<br>JULY SPRINKLERED<br>L BE AS DETERMINED IN SECTION 1005.1, BUT |  |
|---------------------------------------------------------------------------------------------------------------------------------------------------------------------------------------------------------------------------------------------------------------------------------------------------------------------------------------------------------------------------------------------------------------------------------------------------------------------------------------------------------------------|---------------------------------------------------------------------------------------------------------------------------------------------------------------------------------------------------------------------------------------------------------------------------------------------------------------------------------------------------------------------------------------------------------------------------------------------------------|--------------------------------------------------------------------------------------------------------------------------------------------------------------------------------------------------------------------------------------------------------------------------------------------------------------------------|--|
| EXIT ACCESS TRAVEL DISTANCE<br>EXIT ACCESS TRAVEL DISTANCE<br>EXIT ACCESS TRAVEL DISTANCE                                                                                                                                                                                                                                                                                                                                                                                                                           | A+B+C = 40-4 1/2"<br>D+E+F = 44-9"<br>G+H = 26-10"                                                                                                                                                                                                                                                                                                                                                                                                      | <ul> <li>300'-0' OK</li> <li>300'-0' OK</li> <li>300'-0' OK</li> </ul>                                                                                                                                                                                                                                                   |  |