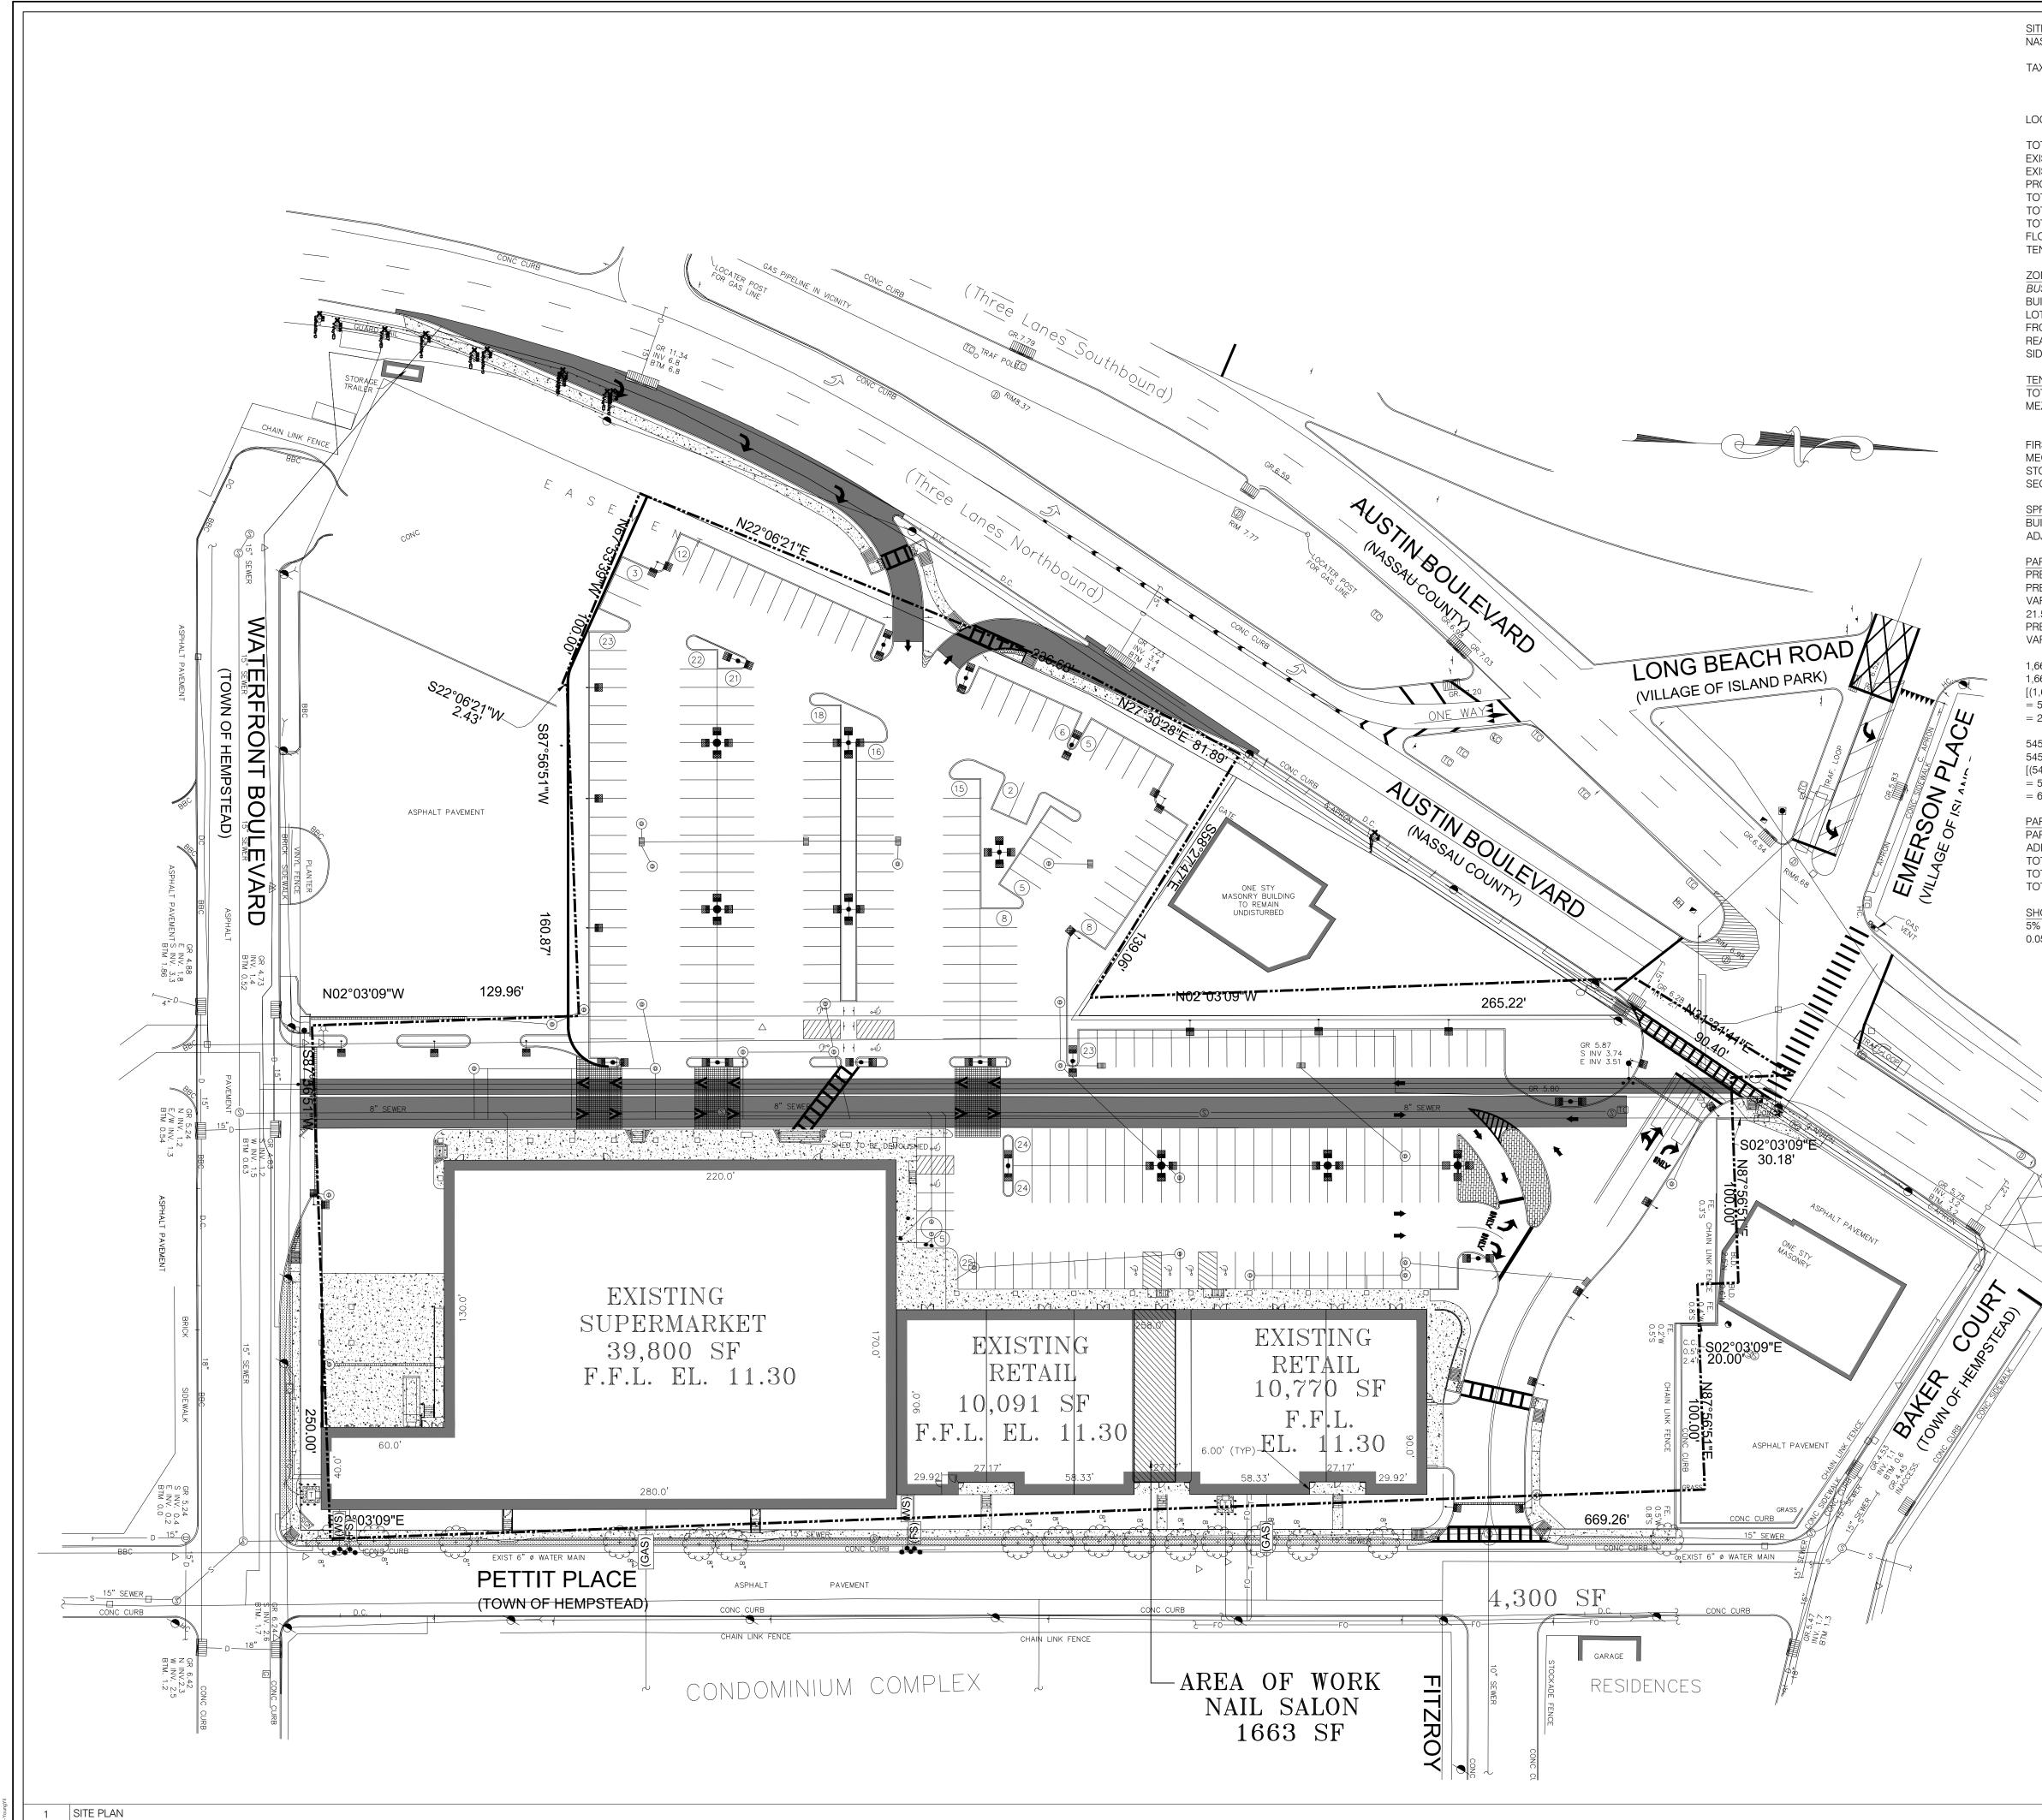

| SCOPE OF WORK<br>CONTRACTOR TO VERIFY IN FIELD CONDITIONS OF THE SITE.                                                                                                                         | HANDRAILS / GUARDRAILS<br>1. NEW HANDRAILS AND GUARDRAILS TO BE 3'-6" MIN. AS PER                                                 | BUILDING DEPARTMENT NOTES:                                                                                                                                                                                                                                                                                                                                                                                                                                                                                                                                                                                                                                                                                                                                                                                                                                                                                                                                                                                                                                                                                                                                                                                                                                                                                                                                                                                                                                                                                                                                                                                                                                                                                                                                                                                                                                                                                                                                                                                                                                                                                                     | REFERENCE SECTIONS OF THE NEW YORK STATE BUILDING CODE 2010                                                                                                                                                                                                                                            |                                     |
|------------------------------------------------------------------------------------------------------------------------------------------------------------------------------------------------|-----------------------------------------------------------------------------------------------------------------------------------|--------------------------------------------------------------------------------------------------------------------------------------------------------------------------------------------------------------------------------------------------------------------------------------------------------------------------------------------------------------------------------------------------------------------------------------------------------------------------------------------------------------------------------------------------------------------------------------------------------------------------------------------------------------------------------------------------------------------------------------------------------------------------------------------------------------------------------------------------------------------------------------------------------------------------------------------------------------------------------------------------------------------------------------------------------------------------------------------------------------------------------------------------------------------------------------------------------------------------------------------------------------------------------------------------------------------------------------------------------------------------------------------------------------------------------------------------------------------------------------------------------------------------------------------------------------------------------------------------------------------------------------------------------------------------------------------------------------------------------------------------------------------------------------------------------------------------------------------------------------------------------------------------------------------------------------------------------------------------------------------------------------------------------------------------------------------------------------------------------------------------------|--------------------------------------------------------------------------------------------------------------------------------------------------------------------------------------------------------------------------------------------------------------------------------------------------------|-------------------------------------|
| PROVIDE NECESSARY EQUIPMENT AND MATERIALS TO CREATE<br>A SAFE, WORKING, AND PROPER ENVIRONMENT- FOR EXAMPLE<br>BUT NOT LIMITED TO DEHUMIDIFIERS PUMPS, FANS, ETC.                              | NYS CODE TO BE INSTALLED AS PER MANUF. SPECS.                                                                                     | 1. ALL REFERENCE TO BUILDING CODE SHALL REFER TO THE NYS BUILDING CODE<br>(UNLESS OTHERWISE STATED).                                                                                                                                                                                                                                                                                                                                                                                                                                                                                                                                                                                                                                                                                                                                                                                                                                                                                                                                                                                                                                                                                                                                                                                                                                                                                                                                                                                                                                                                                                                                                                                                                                                                                                                                                                                                                                                                                                                                                                                                                           | CHAPTER 3 OCCUPANCY BC 303.1 BUSINESS GROUP M<br>CHAPTER 4 NOT APPLICABLE                                                                                                                                                                                                                              |                                     |
| G.C. TO VERIFY FIELD CONDITIONS PRIOR TO BIDDING AND<br>COMMENCING WORK.                                                                                                                       | 1. PROVIDE FIRE ALARM THROUGHOUT. CONTRACTOR TO<br>COORDINATE WITH BUILDING. FIRE ALARM TO BE FILED<br>UNDER SEPARATE APPLICATION | 2. CONTRACTORS SHALL COMPLY WITH ALL REQUIREMENTS OF NYS BUILDING CODES,<br>STATE LABOR LAW AND ALL REGULATIONS OF NEW YORK STATE. ALL PERMITS SHALL<br>BE PROPERLY DISPLAYED.                                                                                                                                                                                                                                                                                                                                                                                                                                                                                                                                                                                                                                                                                                                                                                                                                                                                                                                                                                                                                                                                                                                                                                                                                                                                                                                                                                                                                                                                                                                                                                                                                                                                                                                                                                                                                                                                                                                                                 | CHAPTER 5 GENERAL BUILDING HEIGHTS AND AREAS - TABLE 503<br>GROUP M/TYPE II-B CONSTRUCTION<br>1 STORY + MEZZANINE                                                                                                                                                                                      | AU                                  |
| WALL<br>1. NO ALTERATIONS TO DEMISING WALL LOCATIONS.                                                                                                                                          | ROOF 1. PATCH AND REPAIR ANY ROOF PENETRATIONS AS REQUIRED.                                                                       | 3. CONTRACTORS SHALL BE RESPONSIBLE FOR OBTAINING AND PAYING FOR ALL<br>PERMITS, APPROVALS, TESTING AND INSPECTIONS AS MAY BE REQUIRED BY THE<br>DEPARTMENT OF BUILDINGS, ENVIRONMENTAL PROTECTION AGENCY, AIR                                                                                                                                                                                                                                                                                                                                                                                                                                                                                                                                                                                                                                                                                                                                                                                                                                                                                                                                                                                                                                                                                                                                                                                                                                                                                                                                                                                                                                                                                                                                                                                                                                                                                                                                                                                                                                                                                                                 | FIRE SEPARATION BETWEEN OCCUPANCIES - TABLE 508.3.3<br>BETWEEN M AND S (STORAGE AREA LESS THAN 1,000 SF) - NO<br>SEPARATION REQUIRED                                                                                                                                                                   | PROJECT                             |
| STRUCTURAL<br>1. NO ALTERATIONS TO EXISTING STRUCTURE.<br>3. PROVIDE NEW METAL FRAMING.                                                                                                        |                                                                                                                                   | <ul> <li>4. CONTRACTORS SHALL OBTAIN AND PAY FOR ALL REQUIRED DEPARTMENT OF</li> </ul>                                                                                                                                                                                                                                                                                                                                                                                                                                                                                                                                                                                                                                                                                                                                                                                                                                                                                                                                                                                                                                                                                                                                                                                                                                                                                                                                                                                                                                                                                                                                                                                                                                                                                                                                                                                                                                                                                                                                                                                                                                         | CHAPTER 6 TYPE OF CONSTRUCTION - TYPE II-B                                                                                                                                                                                                                                                             | TENANT F                            |
| CEILING<br>1. PROVIDE NEW WHITE PAINTED GWB. CEILING IN                                                                                                                                        |                                                                                                                                   | BUILDINGS PERMITS PRIOR TO THE START OF WORK.         5. ALL SPACES OCCUPIED AS INDICATED ON PLANS.                                                                                                                                                                                                                                                                                                                                                                                                                                                                                                                                                                                                                                                                                                                                                                                                                                                                                                                                                                                                                                                                                                                                                                                                                                                                                                                                                                                                                                                                                                                                                                                                                                                                                                                                                                                                                                                                                                                                                                                                                            | MINIMUM FIRE RESISTANCE REQUIREMENTS OF STRUCTURAL<br>ELEMENTS                                                                                                                                                                                                                                         | PROJECT                             |
| <ul> <li>WAITING/RECEPTIONIST AREA.</li> <li>2. PROVIDE NEW WHITE PAINTED GWB. CEILING IN DRYING,<br/>MANICURE, AND PEDICURE STATION AREAS.</li> </ul>                                         |                                                                                                                                   | 6. ALL MECHANICAL DOORS TO BE NON-COMBUSTIBLE.                                                                                                                                                                                                                                                                                                                                                                                                                                                                                                                                                                                                                                                                                                                                                                                                                                                                                                                                                                                                                                                                                                                                                                                                                                                                                                                                                                                                                                                                                                                                                                                                                                                                                                                                                                                                                                                                                                                                                                                                                                                                                 | AS PER TABLE 601<br>STRUCTURAL FRAME 0 HR                                                                                                                                                                                                                                                              | TAX MAP                             |
| <ol> <li>PROVIDE NEW WHITE PAINTED GWB. CEILING IN BATHROOM.</li> <li>PROVIDE NEW WHITE PAINTED GWB. CEILING IN WAXING<br/>ROOM.</li> </ol>                                                    |                                                                                                                                   | 7. THESE DRAWINGS ARE FILED TO SHOW TENANT FIT OUT BARNUM LANDING NAIL SALON.                                                                                                                                                                                                                                                                                                                                                                                                                                                                                                                                                                                                                                                                                                                                                                                                                                                                                                                                                                                                                                                                                                                                                                                                                                                                                                                                                                                                                                                                                                                                                                                                                                                                                                                                                                                                                                                                                                                                                                                                                                                  | EXTERIOR<br>BEARING WALL 0 HR                                                                                                                                                                                                                                                                          |                                     |
| <ol> <li>PROVIDE NEW WHITE PAINTED GWB. CEILING IN<br/>STORAGE/MECHANICAL ROOM.</li> <li>PROVIDE NEW WHITE PAINTED GWB. CEILING IN FACIAL</li> </ol>                                           |                                                                                                                                   | 8. G.C. TO PERFORM FIELD CHECK OF EXISTING CONDITION PRIOR TO COMMENCING<br>WORK.                                                                                                                                                                                                                                                                                                                                                                                                                                                                                                                                                                                                                                                                                                                                                                                                                                                                                                                                                                                                                                                                                                                                                                                                                                                                                                                                                                                                                                                                                                                                                                                                                                                                                                                                                                                                                                                                                                                                                                                                                                              | INTERIOR<br>BEARING WALL / PARTITION 0 HR                                                                                                                                                                                                                                                              | TENANT I                            |
| STATION AREA.<br>FLOORING                                                                                                                                                                      |                                                                                                                                   | <ol> <li>9. G.C. TO VERIFY ALL DIMENSIONS.</li> <li>10. ALL WORK SHALL COMPLY WITH NY BUILDING CODE, STATE CODE, AND LOCAL</li> </ol>                                                                                                                                                                                                                                                                                                                                                                                                                                                                                                                                                                                                                                                                                                                                                                                                                                                                                                                                                                                                                                                                                                                                                                                                                                                                                                                                                                                                                                                                                                                                                                                                                                                                                                                                                                                                                                                                                                                                                                                          | NON-BEARING WALL0 HRFLOOR CONSTRUCTION0 HRROOF CONSTRUCTION0 HR                                                                                                                                                                                                                                        | ARCHITEC                            |
| <ol> <li>NEW TILES IN WAITING/RECEPTIONIST AREA TO BE SELECTED<br/>BY OWNER.</li> <li>NEW TILES IN DRYING, MANICURE, AND PEDICURE STATION</li> </ol>                                           |                                                                                                                                   | ORDINANCES HAVING JURISDICTION.  11. PERFORM WORK IN ACCORDANCE WITH THE APPLICABLE BUILDING CODE, ELEPTIDE ADDRESS AND ADDRES | CHAPTER 7 NOT APPLICABLE                                                                                                                                                                                                                                                                               |                                     |
| AREAS TO BE SELECTED BY OWNER.<br>3. NEW TILES ON WAXING ROOM TO BE SELECTED BY OWNER<br>5. NEW TILES IN BATHROOM TO BE SELECTED BY OWNER.                                                     |                                                                                                                                   | ELECTRICAL CODE, MECHANICAL CODE, FIRE CODE, PLUMBING CODE, ENERGY<br>CODE, AND ALL OTHER APPLICABLE CODES, AMENDMENTS, AND ORDINANCES.                                                                                                                                                                                                                                                                                                                                                                                                                                                                                                                                                                                                                                                                                                                                                                                                                                                                                                                                                                                                                                                                                                                                                                                                                                                                                                                                                                                                                                                                                                                                                                                                                                                                                                                                                                                                                                                                                                                                                                                        | CHAPTER 8 INTERIOR FINISHES: GROUP B OCCUPANCY - SPRINKLERED<br>EXIT ENCLOSURES AND EXIT PASSAGEWAYS CLASS B FLAMESPREAD<br>EXIT ACCESS CORRIDORS CLASS C FLAMESPREAD                                                                                                                                  |                                     |
| <ol> <li>NEW TILES ON MEZZANINE LEVEL TO BE SELECTED BY OWNER.</li> <li>NEW TILES IN BATHROOM TO BE SELECTED BY OWNER.</li> <li>NEW TILES IN FACIAL STATION AREAS TO BE SELECTED BY</li> </ol> |                                                                                                                                   | <ol> <li>PERFORM WORK IN ACCORDANCE WITH OWNER'S REQUIREMENT.</li> <li>PERFORM WORK IN ACCORDANCE WITH THE APPLICABLE UTILITY COMPANIES FOR<br/>PROPER COORDINATION OF THE WORK.</li> </ol>                                                                                                                                                                                                                                                                                                                                                                                                                                                                                                                                                                                                                                                                                                                                                                                                                                                                                                                                                                                                                                                                                                                                                                                                                                                                                                                                                                                                                                                                                                                                                                                                                                                                                                                                                                                                                                                                                                                                    | ROOMS AND ENCLOSED SPACES       CLASS C FLAMESPREAD         CHAPTER 9       BUILDING IS EQUIPPED WITH SMOKE AND HEAT ALARM SYSTEM AS PER         NEWLYORK STATE FLUE PLUE OOPE AND NEWLYORK STATE FLUE OOPE                                                                                            | SITE DATA<br>TOTAL PF<br>EXISTING   |
|                                                                                                                                                                                                |                                                                                                                                   | 14. DESIGN, MANUFACTURE, TESTING, AND METHOD OF INSTALLATION OF ALL<br>APPARATUS AND MATERIALS FURNISHED UNDER THE REQUIREMENTS OF THESE                                                                                                                                                                                                                                                                                                                                                                                                                                                                                                                                                                                                                                                                                                                                                                                                                                                                                                                                                                                                                                                                                                                                                                                                                                                                                                                                                                                                                                                                                                                                                                                                                                                                                                                                                                                                                                                                                                                                                                                       | NEW YORK STATE BUILDING CODE AND NEW YORK STATE FIRE CODE<br>BUILDING IS SPRINKLERED                                                                                                                                                                                                                   | EXISTING<br>PROPOSE<br>TOTAL BU     |
| <ol> <li>NEW PLUMBING FOR ADA ACCESSIBLE BATHROOM ON<br/>GROUND LEVEL.</li> <li>NEW PLUMBING FOR EQUIPMENT</li> <li>NEW PLUMBING FOR SINKS</li> </ol>                                          |                                                                                                                                   | SPECIFICATIONS SHALL CONFORM TO THE LATEST PUBLICATIONS OR STANDARD<br>RULES OF UNDERWRITERS LABORATORIES, INC. (U.L.), AMERICAN SOCIETY FOR<br>TESTING AND MATERIALS (ASTM), AMERICAN NATIONAL STANDARDS INSTITUTE                                                                                                                                                                                                                                                                                                                                                                                                                                                                                                                                                                                                                                                                                                                                                                                                                                                                                                                                                                                                                                                                                                                                                                                                                                                                                                                                                                                                                                                                                                                                                                                                                                                                                                                                                                                                                                                                                                            | CHAPTER 10 MEANS OF EGRESS<br>OCCUPANCY: TOTAL OCCUPANCY FOR LEASE SPACE ONLY: PER TABLE<br>1004.1.2                                                                                                                                                                                                   | TOTAL LO<br>TOTAL FL<br>FLOOR A     |
| <ul> <li>3. NEW PLUMBING FOR SINKS</li> <li>RATING</li> <li>1. MAINTAIN 1 HOUR SEPARATION AT DEMISING WALLS.</li> </ul>                                                                        |                                                                                                                                   | (ANSI), AND NATIONAL ELECTRICAL CODE (NEC)<br>15. CONSTRUCTION DOCUMENT SHALL TAKE PRECEDENCE WHERE THE CONSTRUCTION                                                                                                                                                                                                                                                                                                                                                                                                                                                                                                                                                                                                                                                                                                                                                                                                                                                                                                                                                                                                                                                                                                                                                                                                                                                                                                                                                                                                                                                                                                                                                                                                                                                                                                                                                                                                                                                                                                                                                                                                           | FIRST FLOOR = 30 OCCUPANTS<br>MECH.ROOM @ 300 SF PER OCCUPANT = 1 OCCUPANT<br>STORAGE @ 300 SF PER OCCUPANT = 1 OCCUPANT                                                                                                                                                                               | ZONING E                            |
| 2. MAINTAIN FIRE SEPARATION THROUGH DEMISING WALL.<br>SIGNAGE                                                                                                                                  |                                                                                                                                   | DOCUMENTS EXCEED CODE, OWNER, CONDO, UTILITY, OR RECOGNIZED STANDARD<br>REQUIREMENTS.                                                                                                                                                                                                                                                                                                                                                                                                                                                                                                                                                                                                                                                                                                                                                                                                                                                                                                                                                                                                                                                                                                                                                                                                                                                                                                                                                                                                                                                                                                                                                                                                                                                                                                                                                                                                                                                                                                                                                                                                                                          | SECOND FLOOR = 6 OCCUPANTS<br>TOTAL OCCUPANTS ALLOWED 38 OCCUPANTS                                                                                                                                                                                                                                     | BUSINESS<br>BUILDING<br>LOT COVE    |
| <ol> <li>SIGNAGE BY NEW SIGN VENDOR TO MATCH MALL STANDARDS.</li> <li>SIGNAGE TO BE ON NEW TIME CLOCK.</li> </ol>                                                                              |                                                                                                                                   |                                                                                                                                                                                                                                                                                                                                                                                                                                                                                                                                                                                                                                                                                                                                                                                                                                                                                                                                                                                                                                                                                                                                                                                                                                                                                                                                                                                                                                                                                                                                                                                                                                                                                                                                                                                                                                                                                                                                                                                                                                                                                                                                | EGRESS @ GROUND LEVEL (REQUIRED): 2<br>@ 160 OCCUPANTS x 0.2 INCH PER OCCUPANT (B.C. 1005.1) 32"                                                                                                                                                                                                       | FRONT YA<br>REAR YAF<br>SIDE YAR    |
| EGRESS <ol> <li>FRONT EGRESS DOOR TO REMAIN.</li> <li>REAR EGRESS DOOR TO REMAIN.</li> </ol>                                                                                                   |                                                                                                                                   |                                                                                                                                                                                                                                                                                                                                                                                                                                                                                                                                                                                                                                                                                                                                                                                                                                                                                                                                                                                                                                                                                                                                                                                                                                                                                                                                                                                                                                                                                                                                                                                                                                                                                                                                                                                                                                                                                                                                                                                                                                                                                                                                | MIN. 44" AS PER B.C. 1018.2<br>CLEAR AISLE (B.C. 1017.2) 36" MIN.                                                                                                                                                                                                                                      | TENANT S<br>TOTAL FC<br>MEZZANII    |
| STAIRS<br>1. PROVIDE NEW METAL STAIRS.                                                                                                                                                         |                                                                                                                                   |                                                                                                                                                                                                                                                                                                                                                                                                                                                                                                                                                                                                                                                                                                                                                                                                                                                                                                                                                                                                                                                                                                                                                                                                                                                                                                                                                                                                                                                                                                                                                                                                                                                                                                                                                                                                                                                                                                                                                                                                                                                                                                                                | EGRESS @ MEZZANINE LEVEL 1<br>(1 EXIT REQUIRED @ LESS THAN 49 OCCUPANTS)                                                                                                                                                                                                                               | FIRST FLC                           |
| SPRINKLERS 1. PROVIDE SPRINKLERS THROUGHOUT. CONTRACTOR TO                                                                                                                                     |                                                                                                                                   |                                                                                                                                                                                                                                                                                                                                                                                                                                                                                                                                                                                                                                                                                                                                                                                                                                                                                                                                                                                                                                                                                                                                                                                                                                                                                                                                                                                                                                                                                                                                                                                                                                                                                                                                                                                                                                                                                                                                                                                                                                                                                                                                | EGRESS (PROVIDED):       2 @ 36" EACH         CHAPTER 29       MINIMUM PLUMBING FACILITIES - M OCCUPANCY - MERCANTILE                                                                                                                                                                                  | STORAGE                             |
| COORDINATE WITH BUILDING. SPRINKLERS ON SEPARATE<br>APPLICATION                                                                                                                                |                                                                                                                                   |                                                                                                                                                                                                                                                                                                                                                                                                                                                                                                                                                                                                                                                                                                                                                                                                                                                                                                                                                                                                                                                                                                                                                                                                                                                                                                                                                                                                                                                                                                                                                                                                                                                                                                                                                                                                                                                                                                                                                                                                                                                                                                                                | WASH CLOSET MALE 1 PER 500<br>FEMALE 1 PER 500<br>LAVATORIES MALE 1 PER 750                                                                                                                                                                                                                            |                                     |
| RESPONSIBILITY SCHEDULE                                                                                                                                                                        |                                                                                                                                   |                                                                                                                                                                                                                                                                                                                                                                                                                                                                                                                                                                                                                                                                                                                                                                                                                                                                                                                                                                                                                                                                                                                                                                                                                                                                                                                                                                                                                                                                                                                                                                                                                                                                                                                                                                                                                                                                                                                                                                                                                                                                                                                                | FEMALE     1 PER 750       DRINKING FOUNTAIN     1 PER 1000       SLOP SINK     1                                                                                                                                                                                                                      | SPRINKLE<br>BUILDING<br>NFPA-13.    |
| NOTE: THE DIVISION SYSTEM OF THE RESPONSIBILITY SCHEDU                                                                                                                                         |                                                                                                                                   | Emerson pr & The Yacht B                                                                                                                                                                                                                                                                                                                                                                                                                                                                                                                                                                                                                                                                                                                                                                                                                                                                                                                                                                                                                                                                                                                                                                                                                                                                                                                                                                                                                                                                                                                                                                                                                                                                                                                                                                                                                                                                                                                                                                                                                                                                                                       | CODE REFERENCE: 2010 NEW YORK STATE PLUMBING CODE<br>403.2 EXCEPTION 3: SEPARATE FACILITIES SHALL NOT BE REQUIRED IN MERCANTILE<br>OCCUPANCIES IN WHICH THE MAXIMUM OCCUPANT LOAD IS 50 OR LESS                                                                                                        | PARKING                             |
| CONTROL THE DIVISION OF WORK AMONG TRADES NOR THE E<br>TO BE PERFORMED BY ANY TRADE. THE G.C. IS RESPONSIBLE<br>UNLESS OTHERWISE NOTED IN THE CONSTRUCTION DOCUME                              |                                                                                                                                   | A Sunset Ave                                                                                                                                                                                                                                                                                                                                                                                                                                                                                                                                                                                                                                                                                                                                                                                                                                                                                                                                                                                                                                                                                                                                                                                                                                                                                                                                                                                                                                                                                                                                                                                                                                                                                                                                                                                                                                                                                                                                                                                                                                                                                                                   | 403.3 NUMBER OF OCCUPANTS OF EACH SEX. THE OCCUPANT LOAD SHALL BE COMPOSED OF 50 PERCENT OF EACH SEX.                                                                                                                                                                                                  | PREVIOUS<br>SPACES)                 |
|                                                                                                                                                                                                | ALLED F<br>PLIED F<br>PLIED F<br>PLIED F<br>PLIED F                                                                               | a de la                                                                                                                                                                                                                                                                                                                                                                                                                                                                                                                                                                                                                                                                                                                                                                                                                                                                                                                                                                                                                                                                                                                                                                                                                                                                                                                                                                                                                                                                                                                                                                                                                                                                                                                                                                                                                                                                                                                                                                                                                                                                                    | APPLICABLE CODE                                                                                                                                                                                                                                                                                        | 1,663 SF (<br>1,663 SF -            |
|                                                                                                                                                                                                | N S S S S S S S S S S S S S S S S S S S                                                                                           | Petit P Carl St Seaview Ave_H                                                                                                                                                                                                                                                                                                                                                                                                                                                                                                                                                                                                                                                                                                                                                                                                                                                                                                                                                                                                                                                                                                                                                                                                                                                                                                                                                                                                                                                                                                                                                                                                                                                                                                                                                                                                                                                                                                                                                                                                                                                                                                  | APPLICABLE CODES: ALL WORK DONE UNDER THIS CONTRACT SHALL COMPLY WITH THE<br>PROVISIONS OF THE SPECIFICATIONS, DRAWINGS, & CONSTRUCTION CRITERIA OF THE<br>LANDLORD, AND SHALL SATISFY ALL APPLICABLE CODES, ORDINANCES, AND<br>REGULATIONS OF ALL GOVERNING BODIES INVOLVED. ANY MODIFICATIONS TO THE | [(1,663 SF<br>SPACE PI<br>[(545 SF) |
| DIVISION 06 - WOOD & PLASTICS<br>STRUCTURAL FRAMING, MISC. BLOCKING                                                                                                                            |                                                                                                                                   | 2 Railro B                                                                                                                                                                                                                                                                                                                                                                                                                                                                                                                                                                                                                                                                                                                                                                                                                                                                                                                                                                                                                                                                                                                                                                                                                                                                                                                                                                                                                                                                                                                                                                                                                                                                                                                                                                                                                                                                                                                                                                                                                                                                                                                     | CONTRACTOR WORK REQUIRED BY SUCH AUTHORITIES SHALL BE PERFORMED BY THE<br>TENANT'S CONTRACTOR. ALL PERMITS AND LICENSES NECESSARY FOR THE EXECUTION<br>OF THE WORK SHALL BE SECURED AND PAID FOR BY THE TENANT'S CONTRACTOR(S).                                                                        | = 16.63 +<br>= 20 REC               |
| FINISH CARPENTRY NOT INCLUDING MILLWORK                                                                                                                                                        |                                                                                                                                   | Apache Pop's Seafood<br>Yacht Club Shack & Grill Waterfront Blvd Waterfront Blvd                                                                                                                                                                                                                                                                                                                                                                                                                                                                                                                                                                                                                                                                                                                                                                                                                                                                                                                                                                                                                                                                                                                                                                                                                                                                                                                                                                                                                                                                                                                                                                                                                                                                                                                                                                                                                                                                                                                                                                                                                                               | APPLICABLE CODES INCLUDE, BUT ARE NOT LIMITED TO THE FOLLOWING.<br>BUILDING CODE: 2010 NEW YORK STATE BUILDING CODE                                                                                                                                                                                    | [(1663 SF<br>= 2208 / 1             |
| MILLWORK : ELECTRICAL & BLOCKING REQUIREMENTS                                                                                                                                                  |                                                                                                                                   | Bridgeview Jordan<br>Vacht Club ®                                                                                                                                                                                                                                                                                                                                                                                                                                                                                                                                                                                                                                                                                                                                                                                                                                                                                                                                                                                                                                                                                                                                                                                                                                                                                                                                                                                                                                                                                                                                                                                                                                                                                                                                                                                                                                                                                                                                                                                                                                                                                              | STRUCTURAL CODE:2010 NEW YORK STATE BUILDING CODEPLUMBING CODE:2010 NEW YORK STATE PLUMBING CODEMECHANICAL CODE:2010 NEW YORK STATE MECHANICAL CODE                                                                                                                                                    | PARKING<br>PARKING                  |
| SHELVING (MILLWORK) DIVISION 07 - THERMAL & MOISTURE PROTECTIONS                                                                                                                               |                                                                                                                                   | Coyote Grill (1)                                                                                                                                                                                                                                                                                                                                                                                                                                                                                                                                                                                                                                                                                                                                                                                                                                                                                                                                                                                                                                                                                                                                                                                                                                                                                                                                                                                                                                                                                                                                                                                                                                                                                                                                                                                                                                                                                                                                                                                                                                                                                                               | ELECTRICAL:       NFPA 70         HANDICAP:       2010 NEW YORK STATE ADA         ANSI A.117 - NEW YORK UCC                                                                                                                                                                                            | TOTAL PA<br>AND (2) F<br>TOTAL PA   |
| INSULATION : BATT, SOUND BATT, & E.I.F.S.<br>DIVISION 08 - DOORS & WINDOWS                                                                                                                     |                                                                                                                                   | 관↓<br>Wreck Lead                                                                                                                                                                                                                                                                                                                                                                                                                                                                                                                                                                                                                                                                                                                                                                                                                                                                                                                                                                                                                                                                                                                                                                                                                                                                                                                                                                                                                                                                                                                                                                                                                                                                                                                                                                                                                                                                                                                                                                                                                                                                                                               | ENERGY:2010 NEW YORK STATE ENERGY CONSERVATION CODEFIRE PROTECTION:2006 IFC (2010 NEW YORK STATE FIRE CODE)ELEVATOR:ASME A17.1                                                                                                                                                                         | 5 ADDITIC                           |
|                                                                                                                                                                                                |                                                                                                                                   | 9 +                                                                                                                                                                                                                                                                                                                                                                                                                                                                                                                                                                                                                                                                                                                                                                                                                                                                                                                                                                                                                                                                                                                                                                                                                                                                                                                                                                                                                                                                                                                                                                                                                                                                                                                                                                                                                                                                                                                                                                                                                                                                                                                            | GAS: 2010 NEW YORK STATE FUEL GAS CODE<br>BOILER: ASME BOILER & PRESSURE VESSEL CODE; NBIC                                                                                                                                                                                                             | 5% OF 34<br>0.05 X 349<br>SPACES    |
| ALUMINUM DOORS / WINDOWS DIVISION 09 - FINISHES                                                                                                                                                |                                                                                                                                   | SATELLITE IMAGE                                                                                                                                                                                                                                                                                                                                                                                                                                                                                                                                                                                                                                                                                                                                                                                                                                                                                                                                                                                                                                                                                                                                                                                                                                                                                                                                                                                                                                                                                                                                                                                                                                                                                                                                                                                                                                                                                                                                                                                                                                                                                                                | LOCAL: TOWN OF HEMPSTEAD                                                                                                                                                                                                                                                                               |                                     |
| GYPSUM BOARD, CEILING, WALLS, ETC. AND REQUIRED FRAMI DIVISION 10 - SPECIALTIES                                                                                                                | ING AND BLOCKING                                                                                                                  |                                                                                                                                                                                                                                                                                                                                                                                                                                                                                                                                                                                                                                                                                                                                                                                                                                                                                                                                                                                                                                                                                                                                                                                                                                                                                                                                                                                                                                                                                                                                                                                                                                                                                                                                                                                                                                                                                                                                                                                                                                                                                                                                |                                                                                                                                                                                                                                                                                                        |                                     |
| SIGNS                                                                                                                                                                                          |                                                                                                                                   | Lancaster Rd                                                                                                                                                                                                                                                                                                                                                                                                                                                                                                                                                                                                                                                                                                                                                                                                                                                                                                                                                                                                                                                                                                                                                                                                                                                                                                                                                                                                                                                                                                                                                                                                                                                                                                                                                                                                                                                                                                                                                                                                                                                                                                                   |                                                                                                                                                                                                                                                                                                        |                                     |
| GRAPHICS DIVISION 11 - EQUIPMENT                                                                                                                                                               |                                                                                                                                   | California Riss                                                                                                                                                                                                                                                                                                                                                                                                                                                                                                                                                                                                                                                                                                                                                                                                                                                                                                                                                                                                                                                                                                                                                                                                                                                                                                                                                                                                                                                                                                                                                                                                                                                                                                                                                                                                                                                                                                                                                                                                                                                                                                                |                                                                                                                                                                                                                                                                                                        |                                     |
| KITCHEN EQUIPMENT<br>METAL SHELVING (WALL MTD.)                                                                                                                                                |                                                                                                                                   | A Montra Path Etztoy/PI                                                                                                                                                                                                                                                                                                                                                                                                                                                                                                                                                                                                                                                                                                                                                                                                                                                                                                                                                                                                                                                                                                                                                                                                                                                                                                                                                                                                                                                                                                                                                                                                                                                                                                                                                                                                                                                                                                                                                                                                                                                                                                        | AREAS RESERVED FOR BUILDING DEPT:                                                                                                                                                                                                                                                                      | <u>INDEX:</u><br>G-000<br>G-001     |
| DIVISION 12 - FURNISHING                                                                                                                                                                       |                                                                                                                                   |                                                                                                                                                                                                                                                                                                                                                                                                                                                                                                                                                                                                                                                                                                                                                                                                                                                                                                                                                                                                                                                                                                                                                                                                                                                                                                                                                                                                                                                                                                                                                                                                                                                                                                                                                                                                                                                                                                                                                                                                                                                                                                                                |                                                                                                                                                                                                                                                                                                        | G-002<br>G-003                      |
| DIVISION 15 - MECHANICAL<br>HVAC WORK                                                                                                                                                          |                                                                                                                                   |                                                                                                                                                                                                                                                                                                                                                                                                                                                                                                                                                                                                                                                                                                                                                                                                                                                                                                                                                                                                                                                                                                                                                                                                                                                                                                                                                                                                                                                                                                                                                                                                                                                                                                                                                                                                                                                                                                                                                                                                                                                                                                                                |                                                                                                                                                                                                                                                                                                        | LS-100<br>A-100                     |
| PLUMBING WORK<br>FIRE SPRINKLER WORK                                                                                                                                                           |                                                                                                                                   |                                                                                                                                                                                                                                                                                                                                                                                                                                                                                                                                                                                                                                                                                                                                                                                                                                                                                                                                                                                                                                                                                                                                                                                                                                                                                                                                                                                                                                                                                                                                                                                                                                                                                                                                                                                                                                                                                                                                                                                                                                                                                                                                |                                                                                                                                                                                                                                                                                                        | A-100<br>A-101<br>A-102<br>A-103    |
| DIVISION 16 - ELECTRICAL                                                                                                                                                                       |                                                                                                                                   | Waterfront Blvd                                                                                                                                                                                                                                                                                                                                                                                                                                                                                                                                                                                                                                                                                                                                                                                                                                                                                                                                                                                                                                                                                                                                                                                                                                                                                                                                                                                                                                                                                                                                                                                                                                                                                                                                                                                                                                                                                                                                                                                                                                                                                                                |                                                                                                                                                                                                                                                                                                        | A-300                               |
| DATA & PHONE CABLING AND HOOKUP<br>LIGHT FIXTURES (WITH LAMPS)                                                                                                                                 |                                                                                                                                   |                                                                                                                                                                                                                                                                                                                                                                                                                                                                                                                                                                                                                                                                                                                                                                                                                                                                                                                                                                                                                                                                                                                                                                                                                                                                                                                                                                                                                                                                                                                                                                                                                                                                                                                                                                                                                                                                                                                                                                                                                                                                                                                                |                                                                                                                                                                                                                                                                                                        | A-400<br>A-401<br>A-402             |
| EXIST LIGHTS, EMERGENCY LIGHTS, ETC.                                                                                                                                                           |                                                                                                                                   | Waterview Rd                                                                                                                                                                                                                                                                                                                                                                                                                                                                                                                                                                                                                                                                                                                                                                                                                                                                                                                                                                                                                                                                                                                                                                                                                                                                                                                                                                                                                                                                                                                                                                                                                                                                                                                                                                                                                                                                                                                                                                                                                                                                                                                   |                                                                                                                                                                                                                                                                                                        |                                     |
| SIGNS (ELECTRICAL REQUIREMENTS)                                                                                                                                                                |                                                                                                                                   |                                                                                                                                                                                                                                                                                                                                                                                                                                                                                                                                                                                                                                                                                                                                                                                                                                                                                                                                                                                                                                                                                                                                                                                                                                                                                                                                                                                                                                                                                                                                                                                                                                                                                                                                                                                                                                                                                                                                                                                                                                                                                                                                |                                                                                                                                                                                                                                                                                                        |                                     |