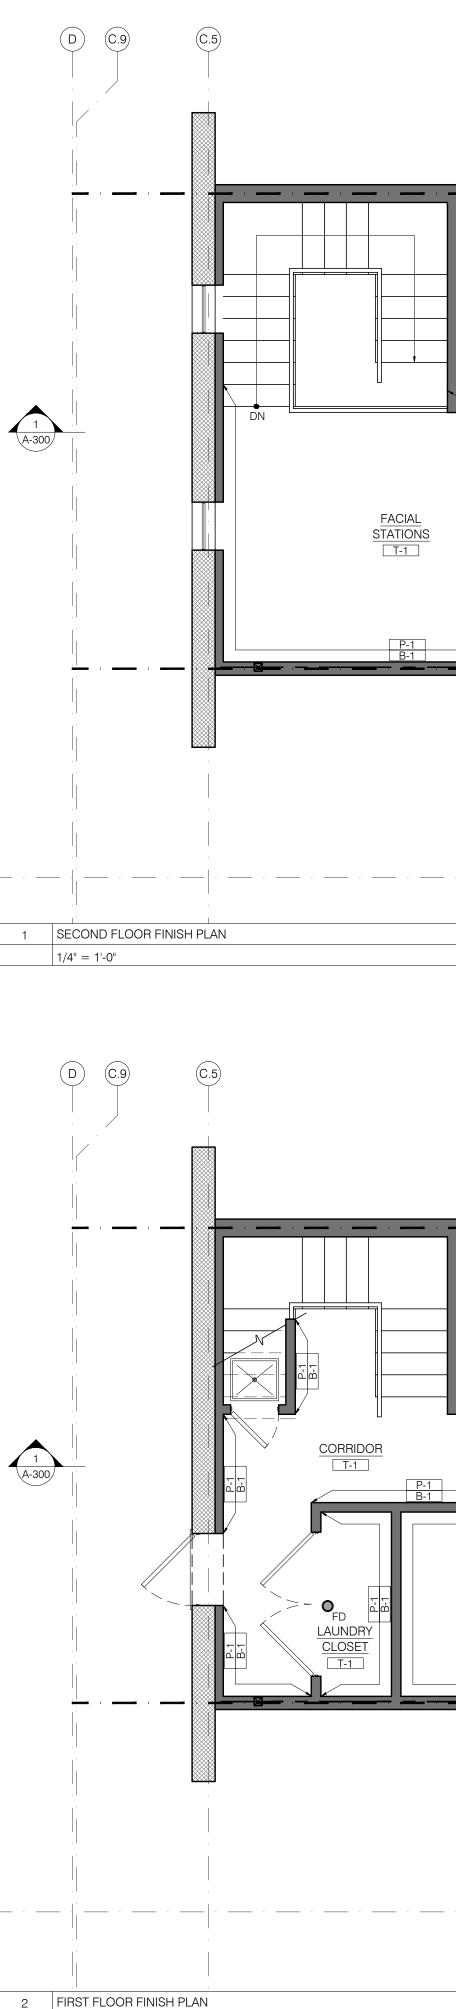

ANUFACTURER'S RECOMMENDED INSTALLATION MANUAL. PROVIDING ONLY THE MATERIALS APPROVED BY THE MANUFACTURER.
   FINISH FLOOR OWNER FOR THE PROVIDED ON THE FORMATION OF THE PROVIDED ON THE PRO
- FINISH FLOOR SHALL BE INSTALLED THROUGHOUT SPACE AS INDICATED ON THE PLAN.
   THE FINISHED FLOORING IS TO BE PROTECTED BY G.C. FOLLOWING INSTALLATION.
- 20. THE FINISHED FLOORING IS TO BE PROTECTED BY G.C. FOLLOWING INSTALLATION
   21. ALL SALES AREA FLOORING AND WALL BASE TO BE FURNISHED BY OWNER AND INSTALLED BY G.C.
- GENERAL FINISH NOTES
  1. GROUT : WALL TILE GROUT SHALL BE WHITE AND NON-SANDED AND SHALL NOT EXCEED 1/8" IN WIDTH.
  ALL GROUT SHALL COMPLY WITH ANSI A118.6 WITH INSTALLATION IN ACCORDANCE
- WITH ANSI A108.10 2. GROUT TO BE MAPEI KERAPOXY #19 PEARL GRAY NOT TO EXCEED 1/4" IN WIDTH





1/4" = 1'-0"

| 2<br>A-300                                                                     |                                                                                                                                                                                                                                                     |                                                         |
|--------------------------------------------------------------------------------|-----------------------------------------------------------------------------------------------------------------------------------------------------------------------------------------------------------------------------------------------------|---------------------------------------------------------|
|