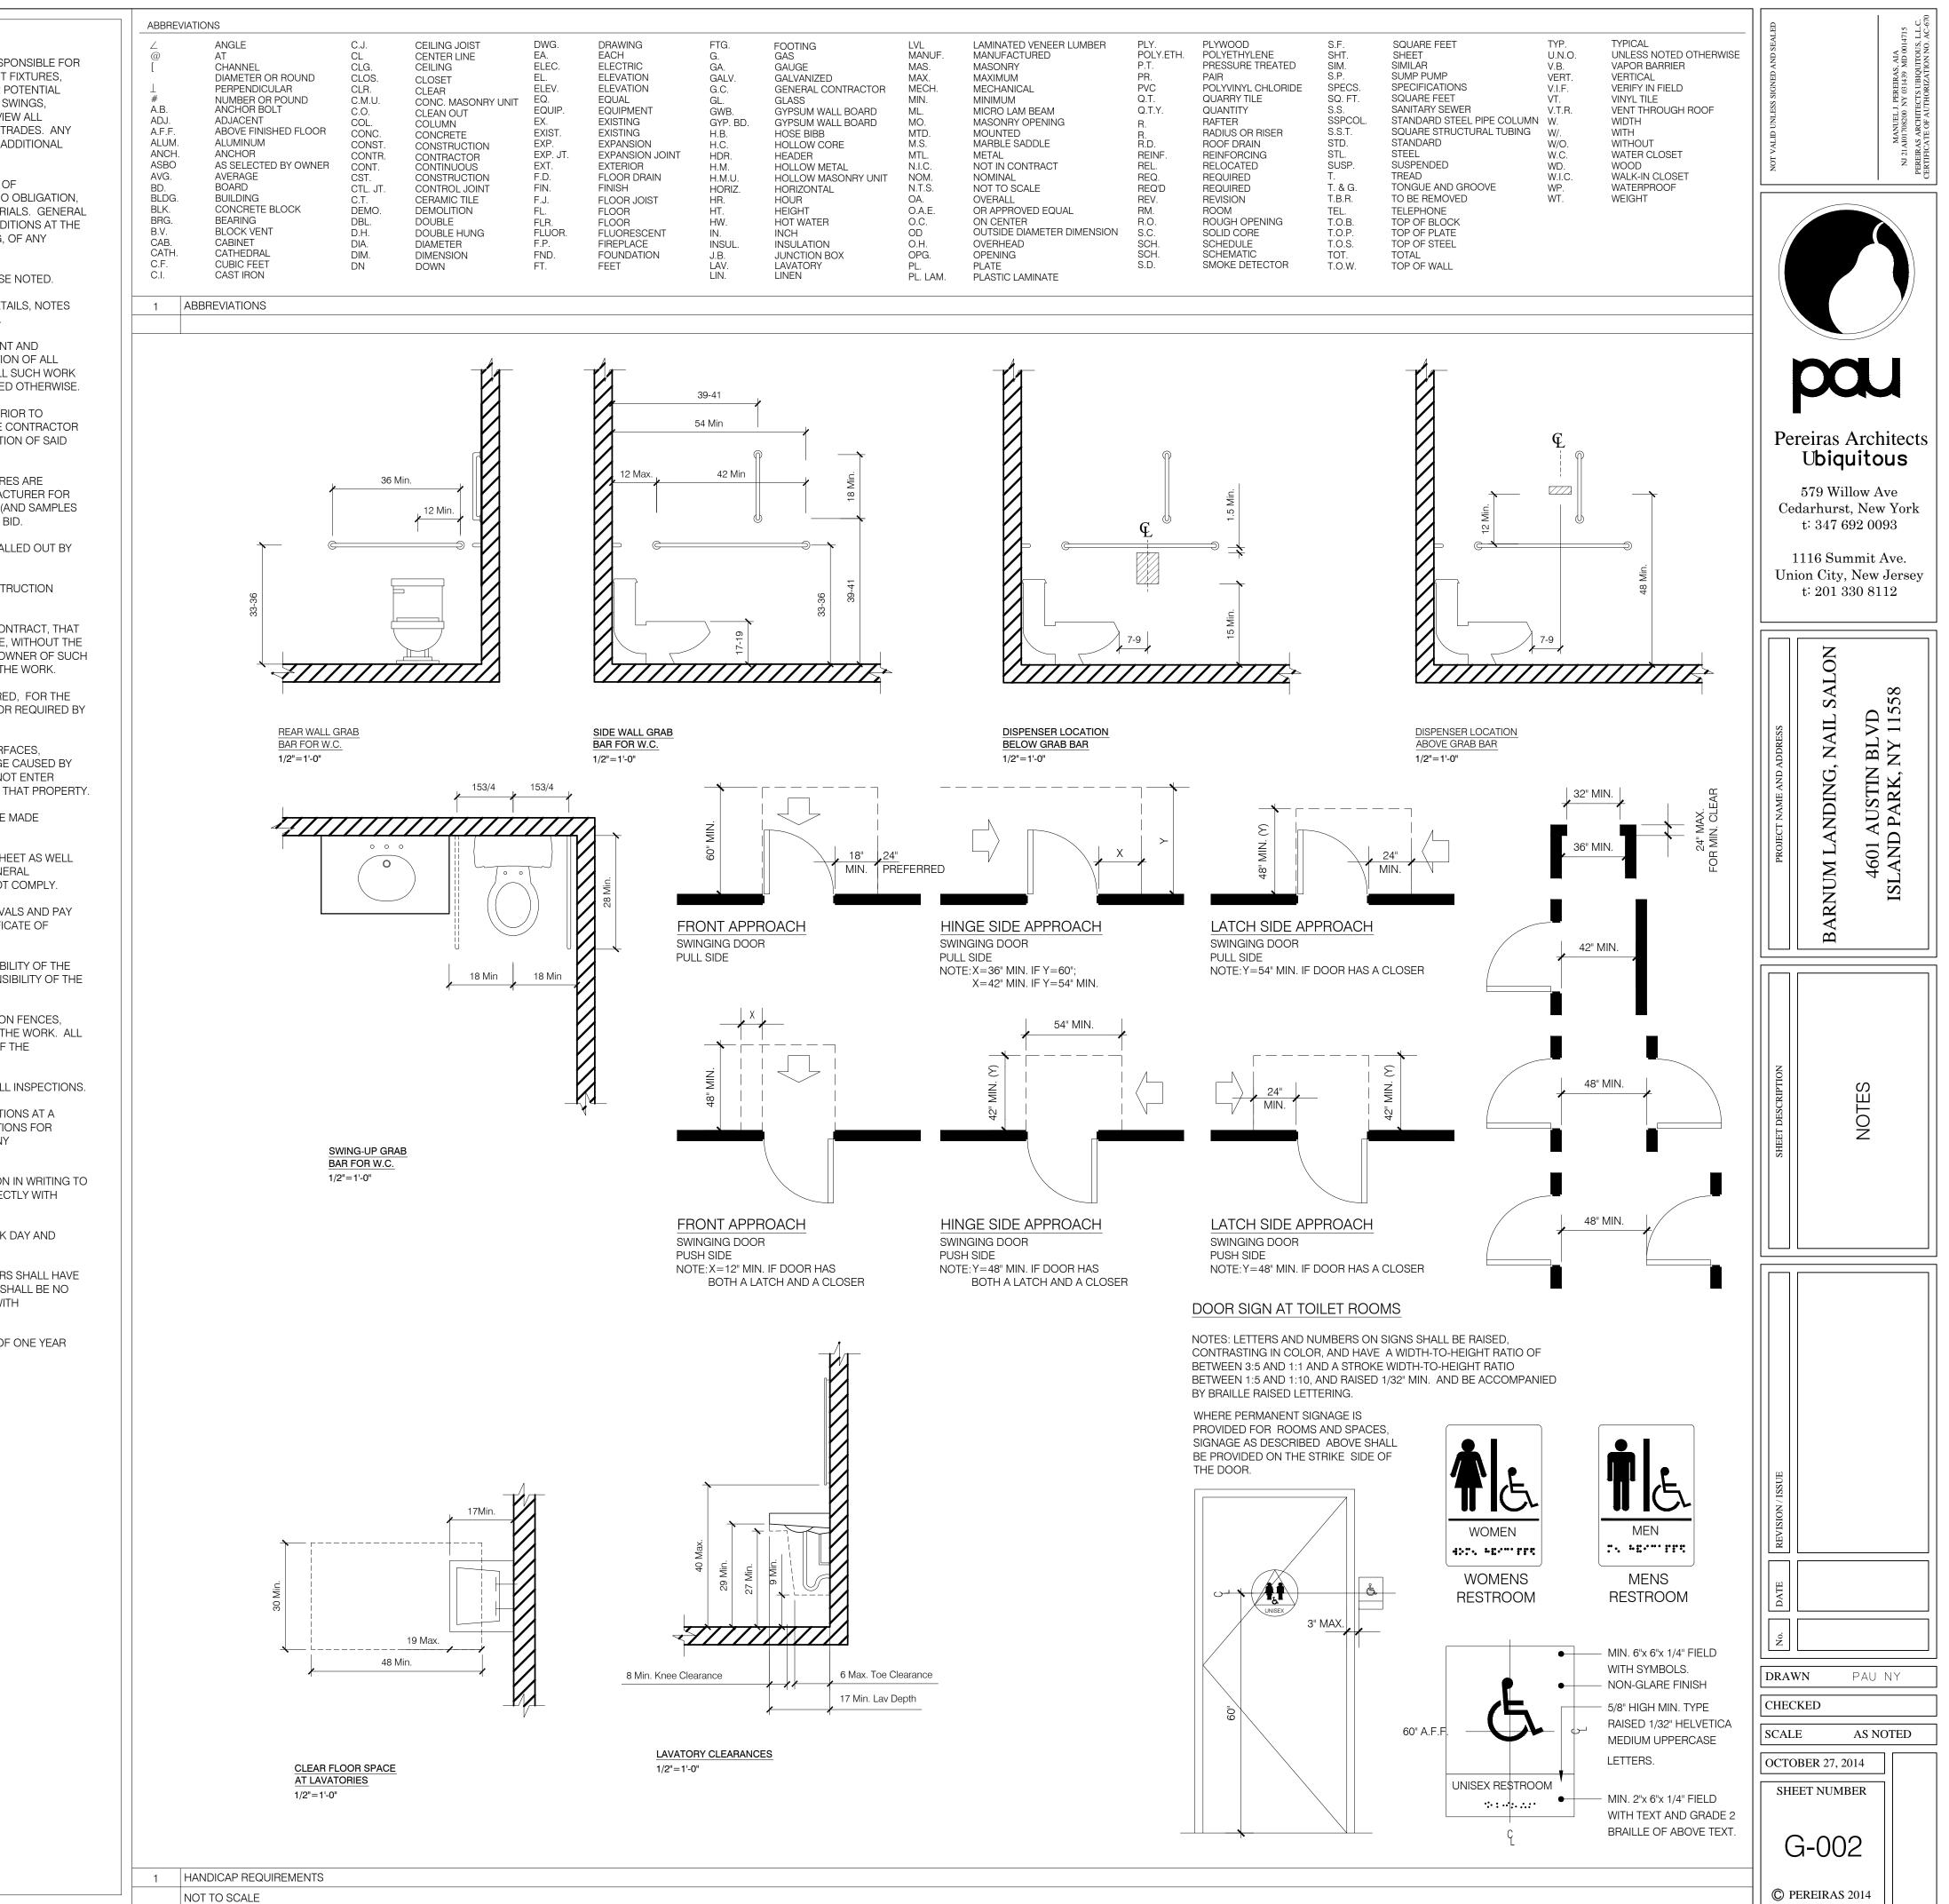

| SCOPE OF WORK<br>CONTRACTOR TO VERIFY IN FIELD CONDITIONS OF THE SITE.                                                                                                                         | HANDRAILS / GUARDRAILS<br>1. NEW HANDRAILS AND GUARDRAILS TO BE 3'-6" MIN. AS PER                                                 | BUILDING DEPARTMENT NOTES:                                                                                                                                                                                                                                                                                                                                                                                                                                                                                                                                                                                                                                                                                                                                                                                                                                                                                                                                                                                                                                                                                                                                                                                                                                                                                                                                                                                                                                                                                                                                                                                                                                                                                                                                                                                                                                                                                                                                                                                                                                                                                                     | REFERENCE SECTIONS OF THE NEW YORK STATE BUILDING CODE 2010                                                                                                                                                                                                                                            |                                     |
|------------------------------------------------------------------------------------------------------------------------------------------------------------------------------------------------|-----------------------------------------------------------------------------------------------------------------------------------|--------------------------------------------------------------------------------------------------------------------------------------------------------------------------------------------------------------------------------------------------------------------------------------------------------------------------------------------------------------------------------------------------------------------------------------------------------------------------------------------------------------------------------------------------------------------------------------------------------------------------------------------------------------------------------------------------------------------------------------------------------------------------------------------------------------------------------------------------------------------------------------------------------------------------------------------------------------------------------------------------------------------------------------------------------------------------------------------------------------------------------------------------------------------------------------------------------------------------------------------------------------------------------------------------------------------------------------------------------------------------------------------------------------------------------------------------------------------------------------------------------------------------------------------------------------------------------------------------------------------------------------------------------------------------------------------------------------------------------------------------------------------------------------------------------------------------------------------------------------------------------------------------------------------------------------------------------------------------------------------------------------------------------------------------------------------------------------------------------------------------------|--------------------------------------------------------------------------------------------------------------------------------------------------------------------------------------------------------------------------------------------------------------------------------------------------------|-------------------------------------|
| PROVIDE NECESSARY EQUIPMENT AND MATERIALS TO CREATE<br>A SAFE, WORKING, AND PROPER ENVIRONMENT- FOR EXAMPLE<br>BUT NOT LIMITED TO DEHUMIDIFIERS PUMPS, FANS, ETC.                              | NYS CODE TO BE INSTALLED AS PER MANUF. SPECS.                                                                                     | 1. ALL REFERENCE TO BUILDING CODE SHALL REFER TO THE NYS BUILDING CODE<br>(UNLESS OTHERWISE STATED).                                                                                                                                                                                                                                                                                                                                                                                                                                                                                                                                                                                                                                                                                                                                                                                                                                                                                                                                                                                                                                                                                                                                                                                                                                                                                                                                                                                                                                                                                                                                                                                                                                                                                                                                                                                                                                                                                                                                                                                                                           | CHAPTER 3 OCCUPANCY BC 303.1 BUSINESS GROUP M<br>CHAPTER 4 NOT APPLICABLE                                                                                                                                                                                                                              |                                     |
| G.C. TO VERIFY FIELD CONDITIONS PRIOR TO BIDDING AND<br>COMMENCING WORK.                                                                                                                       | 1. PROVIDE FIRE ALARM THROUGHOUT. CONTRACTOR TO<br>COORDINATE WITH BUILDING. FIRE ALARM TO BE FILED<br>UNDER SEPARATE APPLICATION | 2. CONTRACTORS SHALL COMPLY WITH ALL REQUIREMENTS OF NYS BUILDING CODES,<br>STATE LABOR LAW AND ALL REGULATIONS OF NEW YORK STATE. ALL PERMITS SHALL<br>BE PROPERLY DISPLAYED.                                                                                                                                                                                                                                                                                                                                                                                                                                                                                                                                                                                                                                                                                                                                                                                                                                                                                                                                                                                                                                                                                                                                                                                                                                                                                                                                                                                                                                                                                                                                                                                                                                                                                                                                                                                                                                                                                                                                                 | CHAPTER 5 GENERAL BUILDING HEIGHTS AND AREAS - TABLE 503<br>GROUP M/TYPE II-B CONSTRUCTION<br>1 STORY + MEZZANINE                                                                                                                                                                                      | AU                                  |
| WALL<br>1. NO ALTERATIONS TO DEMISING WALL LOCATIONS.                                                                                                                                          | ROOF 1. PATCH AND REPAIR ANY ROOF PENETRATIONS AS REQUIRED.                                                                       | 3. CONTRACTORS SHALL BE RESPONSIBLE FOR OBTAINING AND PAYING FOR ALL<br>PERMITS, APPROVALS, TESTING AND INSPECTIONS AS MAY BE REQUIRED BY THE<br>DEPARTMENT OF BUILDINGS, ENVIRONMENTAL PROTECTION AGENCY, AIR                                                                                                                                                                                                                                                                                                                                                                                                                                                                                                                                                                                                                                                                                                                                                                                                                                                                                                                                                                                                                                                                                                                                                                                                                                                                                                                                                                                                                                                                                                                                                                                                                                                                                                                                                                                                                                                                                                                 | FIRE SEPARATION BETWEEN OCCUPANCIES - TABLE 508.3.3<br>BETWEEN M AND S (STORAGE AREA LESS THAN 1,000 SF) - NO<br>SEPARATION REQUIRED                                                                                                                                                                   | PROJECT                             |
| STRUCTURAL<br>1. NO ALTERATIONS TO EXISTING STRUCTURE.<br>3. PROVIDE NEW METAL FRAMING.                                                                                                        |                                                                                                                                   | <ul> <li>4. CONTRACTORS SHALL OBTAIN AND PAY FOR ALL REQUIRED DEPARTMENT OF</li> </ul>                                                                                                                                                                                                                                                                                                                                                                                                                                                                                                                                                                                                                                                                                                                                                                                                                                                                                                                                                                                                                                                                                                                                                                                                                                                                                                                                                                                                                                                                                                                                                                                                                                                                                                                                                                                                                                                                                                                                                                                                                                         | CHAPTER 6 TYPE OF CONSTRUCTION - TYPE II-B                                                                                                                                                                                                                                                             | TENANT F                            |
| CEILING<br>1. PROVIDE NEW WHITE PAINTED GWB. CEILING IN                                                                                                                                        |                                                                                                                                   | BUILDINGS PERMITS PRIOR TO THE START OF WORK.         5. ALL SPACES OCCUPIED AS INDICATED ON PLANS.                                                                                                                                                                                                                                                                                                                                                                                                                                                                                                                                                                                                                                                                                                                                                                                                                                                                                                                                                                                                                                                                                                                                                                                                                                                                                                                                                                                                                                                                                                                                                                                                                                                                                                                                                                                                                                                                                                                                                                                                                            | MINIMUM FIRE RESISTANCE REQUIREMENTS OF STRUCTURAL<br>ELEMENTS                                                                                                                                                                                                                                         | PROJECT                             |
| <ul> <li>WAITING/RECEPTIONIST AREA.</li> <li>2. PROVIDE NEW WHITE PAINTED GWB. CEILING IN DRYING,<br/>MANICURE, AND PEDICURE STATION AREAS.</li> </ul>                                         |                                                                                                                                   | 6. ALL MECHANICAL DOORS TO BE NON-COMBUSTIBLE.                                                                                                                                                                                                                                                                                                                                                                                                                                                                                                                                                                                                                                                                                                                                                                                                                                                                                                                                                                                                                                                                                                                                                                                                                                                                                                                                                                                                                                                                                                                                                                                                                                                                                                                                                                                                                                                                                                                                                                                                                                                                                 | AS PER TABLE 601<br>STRUCTURAL FRAME 0 HR                                                                                                                                                                                                                                                              | TAX MAP                             |
| <ol> <li>PROVIDE NEW WHITE PAINTED GWB. CEILING IN BATHROOM.</li> <li>PROVIDE NEW WHITE PAINTED GWB. CEILING IN WAXING<br/>ROOM.</li> </ol>                                                    |                                                                                                                                   | 7. THESE DRAWINGS ARE FILED TO SHOW TENANT FIT OUT BARNUM LANDING NAIL SALON.                                                                                                                                                                                                                                                                                                                                                                                                                                                                                                                                                                                                                                                                                                                                                                                                                                                                                                                                                                                                                                                                                                                                                                                                                                                                                                                                                                                                                                                                                                                                                                                                                                                                                                                                                                                                                                                                                                                                                                                                                                                  | EXTERIOR<br>BEARING WALL 0 HR                                                                                                                                                                                                                                                                          |                                     |
| <ol> <li>PROVIDE NEW WHITE PAINTED GWB. CEILING IN<br/>STORAGE/MECHANICAL ROOM.</li> <li>PROVIDE NEW WHITE PAINTED GWB. CEILING IN FACIAL</li> </ol>                                           |                                                                                                                                   | 8. G.C. TO PERFORM FIELD CHECK OF EXISTING CONDITION PRIOR TO COMMENCING<br>WORK.                                                                                                                                                                                                                                                                                                                                                                                                                                                                                                                                                                                                                                                                                                                                                                                                                                                                                                                                                                                                                                                                                                                                                                                                                                                                                                                                                                                                                                                                                                                                                                                                                                                                                                                                                                                                                                                                                                                                                                                                                                              | INTERIOR<br>BEARING WALL / PARTITION 0 HR                                                                                                                                                                                                                                                              | TENANT I                            |
| STATION AREA.<br>FLOORING                                                                                                                                                                      |                                                                                                                                   | <ol> <li>9. G.C. TO VERIFY ALL DIMENSIONS.</li> <li>10. ALL WORK SHALL COMPLY WITH NY BUILDING CODE, STATE CODE, AND LOCAL</li> </ol>                                                                                                                                                                                                                                                                                                                                                                                                                                                                                                                                                                                                                                                                                                                                                                                                                                                                                                                                                                                                                                                                                                                                                                                                                                                                                                                                                                                                                                                                                                                                                                                                                                                                                                                                                                                                                                                                                                                                                                                          | NON-BEARING WALL0 HRFLOOR CONSTRUCTION0 HRROOF CONSTRUCTION0 HR                                                                                                                                                                                                                                        | ARCHITEC                            |
| <ol> <li>NEW TILES IN WAITING/RECEPTIONIST AREA TO BE SELECTED<br/>BY OWNER.</li> <li>NEW TILES IN DRYING, MANICURE, AND PEDICURE STATION</li> </ol>                                           |                                                                                                                                   | ORDINANCES HAVING JURISDICTION.  11. PERFORM WORK IN ACCORDANCE WITH THE APPLICABLE BUILDING CODE, ELEPTIDE ADDRESS AND ADDRES | CHAPTER 7 NOT APPLICABLE                                                                                                                                                                                                                                                                               |                                     |
| AREAS TO BE SELECTED BY OWNER.<br>3. NEW TILES ON WAXING ROOM TO BE SELECTED BY OWNER<br>5. NEW TILES IN BATHROOM TO BE SELECTED BY OWNER.                                                     |                                                                                                                                   | ELECTRICAL CODE, MECHANICAL CODE, FIRE CODE, PLUMBING CODE, ENERGY<br>CODE, AND ALL OTHER APPLICABLE CODES, AMENDMENTS, AND ORDINANCES.                                                                                                                                                                                                                                                                                                                                                                                                                                                                                                                                                                                                                                                                                                                                                                                                                                                                                                                                                                                                                                                                                                                                                                                                                                                                                                                                                                                                                                                                                                                                                                                                                                                                                                                                                                                                                                                                                                                                                                                        | CHAPTER 8 INTERIOR FINISHES: GROUP B OCCUPANCY - SPRINKLERED<br>EXIT ENCLOSURES AND EXIT PASSAGEWAYS CLASS B FLAMESPREAD<br>EXIT ACCESS CORRIDORS CLASS C FLAMESPREAD                                                                                                                                  |                                     |
| <ol> <li>NEW TILES ON MEZZANINE LEVEL TO BE SELECTED BY OWNER.</li> <li>NEW TILES IN BATHROOM TO BE SELECTED BY OWNER.</li> <li>NEW TILES IN FACIAL STATION AREAS TO BE SELECTED BY</li> </ol> |                                                                                                                                   | <ol> <li>PERFORM WORK IN ACCORDANCE WITH OWNER'S REQUIREMENT.</li> <li>PERFORM WORK IN ACCORDANCE WITH THE APPLICABLE UTILITY COMPANIES FOR<br/>PROPER COORDINATION OF THE WORK.</li> </ol>                                                                                                                                                                                                                                                                                                                                                                                                                                                                                                                                                                                                                                                                                                                                                                                                                                                                                                                                                                                                                                                                                                                                                                                                                                                                                                                                                                                                                                                                                                                                                                                                                                                                                                                                                                                                                                                                                                                                    | ROOMS AND ENCLOSED SPACES       CLASS C FLAMESPREAD         CHAPTER 9       BUILDING IS EQUIPPED WITH SMOKE AND HEAT ALARM SYSTEM AS PER         NEWLYORK STATE FLUE PLUE OOPE AND NEWLYORK STATE FLUE OOPE                                                                                            | SITE DATA<br>TOTAL PF<br>EXISTING   |
|                                                                                                                                                                                                |                                                                                                                                   | 14. DESIGN, MANUFACTURE, TESTING, AND METHOD OF INSTALLATION OF ALL<br>APPARATUS AND MATERIALS FURNISHED UNDER THE REQUIREMENTS OF THESE                                                                                                                                                                                                                                                                                                                                                                                                                                                                                                                                                                                                                                                                                                                                                                                                                                                                                                                                                                                                                                                                                                                                                                                                                                                                                                                                                                                                                                                                                                                                                                                                                                                                                                                                                                                                                                                                                                                                                                                       | NEW YORK STATE BUILDING CODE AND NEW YORK STATE FIRE CODE<br>BUILDING IS SPRINKLERED                                                                                                                                                                                                                   | EXISTING<br>PROPOSE<br>TOTAL BU     |
| <ol> <li>NEW PLUMBING FOR ADA ACCESSIBLE BATHROOM ON<br/>GROUND LEVEL.</li> <li>NEW PLUMBING FOR EQUIPMENT</li> <li>NEW PLUMBING FOR SINKS</li> </ol>                                          |                                                                                                                                   | SPECIFICATIONS SHALL CONFORM TO THE LATEST PUBLICATIONS OR STANDARD<br>RULES OF UNDERWRITERS LABORATORIES, INC. (U.L.), AMERICAN SOCIETY FOR<br>TESTING AND MATERIALS (ASTM), AMERICAN NATIONAL STANDARDS INSTITUTE                                                                                                                                                                                                                                                                                                                                                                                                                                                                                                                                                                                                                                                                                                                                                                                                                                                                                                                                                                                                                                                                                                                                                                                                                                                                                                                                                                                                                                                                                                                                                                                                                                                                                                                                                                                                                                                                                                            | CHAPTER 10 MEANS OF EGRESS<br>OCCUPANCY: TOTAL OCCUPANCY FOR LEASE SPACE ONLY: PER TABLE<br>1004.1.2                                                                                                                                                                                                   | TOTAL LO<br>TOTAL FL<br>FLOOR A     |
| <ul> <li>3. NEW PLUMBING FOR SINKS</li> <li>RATING</li> <li>1. MAINTAIN 1 HOUR SEPARATION AT DEMISING WALLS.</li> </ul>                                                                        |                                                                                                                                   | (ANSI), AND NATIONAL ELECTRICAL CODE (NEC)<br>15. CONSTRUCTION DOCUMENT SHALL TAKE PRECEDENCE WHERE THE CONSTRUCTION                                                                                                                                                                                                                                                                                                                                                                                                                                                                                                                                                                                                                                                                                                                                                                                                                                                                                                                                                                                                                                                                                                                                                                                                                                                                                                                                                                                                                                                                                                                                                                                                                                                                                                                                                                                                                                                                                                                                                                                                           | FIRST FLOOR = 30 OCCUPANTS<br>MECH.ROOM @ 300 SF PER OCCUPANT = 1 OCCUPANT<br>STORAGE @ 300 SF PER OCCUPANT = 1 OCCUPANT                                                                                                                                                                               | ZONING E                            |
| 2. MAINTAIN FIRE SEPARATION THROUGH DEMISING WALL.<br>SIGNAGE                                                                                                                                  |                                                                                                                                   | DOCUMENTS EXCEED CODE, OWNER, CONDO, UTILITY, OR RECOGNIZED STANDARD<br>REQUIREMENTS.                                                                                                                                                                                                                                                                                                                                                                                                                                                                                                                                                                                                                                                                                                                                                                                                                                                                                                                                                                                                                                                                                                                                                                                                                                                                                                                                                                                                                                                                                                                                                                                                                                                                                                                                                                                                                                                                                                                                                                                                                                          | SECOND FLOOR = 6 OCCUPANTS<br>TOTAL OCCUPANTS ALLOWED 38 OCCUPANTS                                                                                                                                                                                                                                     | BUSINESS<br>BUILDING<br>LOT COVE    |
| <ol> <li>SIGNAGE BY NEW SIGN VENDOR TO MATCH MALL STANDARDS.</li> <li>SIGNAGE TO BE ON NEW TIME CLOCK.</li> </ol>                                                                              |                                                                                                                                   |                                                                                                                                                                                                                                                                                                                                                                                                                                                                                                                                                                                                                                                                                                                                                                                                                                                                                                                                                                                                                                                                                                                                                                                                                                                                                                                                                                                                                                                                                                                                                                                                                                                                                                                                                                                                                                                                                                                                                                                                                                                                                                                                | EGRESS @ GROUND LEVEL (REQUIRED): 2<br>@ 160 OCCUPANTS x 0.2 INCH PER OCCUPANT (B.C. 1005.1) 32"                                                                                                                                                                                                       | FRONT YA<br>REAR YAF<br>SIDE YAR    |
| EGRESS <ol> <li>FRONT EGRESS DOOR TO REMAIN.</li> <li>REAR EGRESS DOOR TO REMAIN.</li> </ol>                                                                                                   |                                                                                                                                   |                                                                                                                                                                                                                                                                                                                                                                                                                                                                                                                                                                                                                                                                                                                                                                                                                                                                                                                                                                                                                                                                                                                                                                                                                                                                                                                                                                                                                                                                                                                                                                                                                                                                                                                                                                                                                                                                                                                                                                                                                                                                                                                                | MIN. 44" AS PER B.C. 1018.2<br>CLEAR AISLE (B.C. 1017.2) 36" MIN.                                                                                                                                                                                                                                      | TENANT S<br>TOTAL FC<br>MEZZANII    |
| STAIRS<br>1. PROVIDE NEW METAL STAIRS.                                                                                                                                                         |                                                                                                                                   |                                                                                                                                                                                                                                                                                                                                                                                                                                                                                                                                                                                                                                                                                                                                                                                                                                                                                                                                                                                                                                                                                                                                                                                                                                                                                                                                                                                                                                                                                                                                                                                                                                                                                                                                                                                                                                                                                                                                                                                                                                                                                                                                | EGRESS @ MEZZANINE LEVEL 1<br>(1 EXIT REQUIRED @ LESS THAN 49 OCCUPANTS)                                                                                                                                                                                                                               | FIRST FLC                           |
| SPRINKLERS 1. PROVIDE SPRINKLERS THROUGHOUT. CONTRACTOR TO                                                                                                                                     |                                                                                                                                   |                                                                                                                                                                                                                                                                                                                                                                                                                                                                                                                                                                                                                                                                                                                                                                                                                                                                                                                                                                                                                                                                                                                                                                                                                                                                                                                                                                                                                                                                                                                                                                                                                                                                                                                                                                                                                                                                                                                                                                                                                                                                                                                                | EGRESS (PROVIDED):       2 @ 36" EACH         CHAPTER 29       MINIMUM PLUMBING FACILITIES - M OCCUPANCY - MERCANTILE                                                                                                                                                                                  | STORAGE                             |
| COORDINATE WITH BUILDING. SPRINKLERS ON SEPARATE<br>APPLICATION                                                                                                                                |                                                                                                                                   |                                                                                                                                                                                                                                                                                                                                                                                                                                                                                                                                                                                                                                                                                                                                                                                                                                                                                                                                                                                                                                                                                                                                                                                                                                                                                                                                                                                                                                                                                                                                                                                                                                                                                                                                                                                                                                                                                                                                                                                                                                                                                                                                | WASH CLOSET MALE 1 PER 500<br>FEMALE 1 PER 500<br>LAVATORIES MALE 1 PER 750                                                                                                                                                                                                                            |                                     |
| RESPONSIBILITY SCHEDULE                                                                                                                                                                        |                                                                                                                                   |                                                                                                                                                                                                                                                                                                                                                                                                                                                                                                                                                                                                                                                                                                                                                                                                                                                                                                                                                                                                                                                                                                                                                                                                                                                                                                                                                                                                                                                                                                                                                                                                                                                                                                                                                                                                                                                                                                                                                                                                                                                                                                                                | FEMALE     1 PER 750       DRINKING FOUNTAIN     1 PER 1000       SLOP SINK     1                                                                                                                                                                                                                      | SPRINKLE<br>BUILDING<br>NFPA-13.    |
| NOTE: THE DIVISION SYSTEM OF THE RESPONSIBILITY SCHEDU                                                                                                                                         |                                                                                                                                   | Emerson pr & The Yacht B                                                                                                                                                                                                                                                                                                                                                                                                                                                                                                                                                                                                                                                                                                                                                                                                                                                                                                                                                                                                                                                                                                                                                                                                                                                                                                                                                                                                                                                                                                                                                                                                                                                                                                                                                                                                                                                                                                                                                                                                                                                                                                       | CODE REFERENCE: 2010 NEW YORK STATE PLUMBING CODE<br>403.2 EXCEPTION 3: SEPARATE FACILITIES SHALL NOT BE REQUIRED IN MERCANTILE<br>OCCUPANCIES IN WHICH THE MAXIMUM OCCUPANT LOAD IS 50 OR LESS                                                                                                        | PARKING                             |
| CONTROL THE DIVISION OF WORK AMONG TRADES NOR THE E<br>TO BE PERFORMED BY ANY TRADE. THE G.C. IS RESPONSIBLE<br>UNLESS OTHERWISE NOTED IN THE CONSTRUCTION DOCUME                              |                                                                                                                                   | A Sunset Ave                                                                                                                                                                                                                                                                                                                                                                                                                                                                                                                                                                                                                                                                                                                                                                                                                                                                                                                                                                                                                                                                                                                                                                                                                                                                                                                                                                                                                                                                                                                                                                                                                                                                                                                                                                                                                                                                                                                                                                                                                                                                                                                   | 403.3 NUMBER OF OCCUPANTS OF EACH SEX. THE OCCUPANT LOAD SHALL BE COMPOSED OF 50 PERCENT OF EACH SEX.                                                                                                                                                                                                  | PREVIOUS<br>SPACES)                 |
|                                                                                                                                                                                                | ALLED F<br>PLIED F<br>PLIED F<br>PLIED F<br>PLIED F                                                                               | a de la                                                                                                                                                                                                                                                                                                                                                                                                                                                                                                                                                                                                                                                                                                                                                                                                                                                                                                                                                                                                                                                                                                                                                                                                                                                                                                                                                                                                                                                                                                                                                                                                                                                                                                                                                                                                                                                                                                                                                                                                                                                                                    | APPLICABLE CODE                                                                                                                                                                                                                                                                                        | 1,663 SF (<br>1,663 SF -            |
|                                                                                                                                                                                                | N S S S S S S S S S S S S S S S S S S S                                                                                           | Petit P Carl St Seaview Ave_H                                                                                                                                                                                                                                                                                                                                                                                                                                                                                                                                                                                                                                                                                                                                                                                                                                                                                                                                                                                                                                                                                                                                                                                                                                                                                                                                                                                                                                                                                                                                                                                                                                                                                                                                                                                                                                                                                                                                                                                                                                                                                                  | APPLICABLE CODES: ALL WORK DONE UNDER THIS CONTRACT SHALL COMPLY WITH THE<br>PROVISIONS OF THE SPECIFICATIONS, DRAWINGS, & CONSTRUCTION CRITERIA OF THE<br>LANDLORD, AND SHALL SATISFY ALL APPLICABLE CODES, ORDINANCES, AND<br>REGULATIONS OF ALL GOVERNING BODIES INVOLVED. ANY MODIFICATIONS TO THE | [(1,663 SF<br>SPACE PI<br>[(545 SF) |
| DIVISION 06 - WOOD & PLASTICS<br>STRUCTURAL FRAMING, MISC. BLOCKING                                                                                                                            |                                                                                                                                   | 2 Railro B                                                                                                                                                                                                                                                                                                                                                                                                                                                                                                                                                                                                                                                                                                                                                                                                                                                                                                                                                                                                                                                                                                                                                                                                                                                                                                                                                                                                                                                                                                                                                                                                                                                                                                                                                                                                                                                                                                                                                                                                                                                                                                                     | CONTRACTOR WORK REQUIRED BY SUCH AUTHORITIES SHALL BE PERFORMED BY THE<br>TENANT'S CONTRACTOR. ALL PERMITS AND LICENSES NECESSARY FOR THE EXECUTION<br>OF THE WORK SHALL BE SECURED AND PAID FOR BY THE TENANT'S CONTRACTOR(S).                                                                        | = 16.63 +<br>= 20 REC               |
| FINISH CARPENTRY NOT INCLUDING MILLWORK                                                                                                                                                        |                                                                                                                                   | Apache Pop's Seafood<br>Yacht Club Shack & Grill Waterfront Blvd Waterfront Blvd                                                                                                                                                                                                                                                                                                                                                                                                                                                                                                                                                                                                                                                                                                                                                                                                                                                                                                                                                                                                                                                                                                                                                                                                                                                                                                                                                                                                                                                                                                                                                                                                                                                                                                                                                                                                                                                                                                                                                                                                                                               | APPLICABLE CODES INCLUDE, BUT ARE NOT LIMITED TO THE FOLLOWING.<br>BUILDING CODE: 2010 NEW YORK STATE BUILDING CODE                                                                                                                                                                                    | [(1663 SF<br>= 2208 / 1             |
| MILLWORK : ELECTRICAL & BLOCKING REQUIREMENTS                                                                                                                                                  |                                                                                                                                   | Bridgeview Jordan<br>Vacht Club ®                                                                                                                                                                                                                                                                                                                                                                                                                                                                                                                                                                                                                                                                                                                                                                                                                                                                                                                                                                                                                                                                                                                                                                                                                                                                                                                                                                                                                                                                                                                                                                                                                                                                                                                                                                                                                                                                                                                                                                                                                                                                                              | STRUCTURAL CODE:2010 NEW YORK STATE BUILDING CODEPLUMBING CODE:2010 NEW YORK STATE PLUMBING CODEMECHANICAL CODE:2010 NEW YORK STATE MECHANICAL CODE                                                                                                                                                    | PARKING<br>PARKING                  |
| SHELVING (MILLWORK) DIVISION 07 - THERMAL & MOISTURE PROTECTIONS                                                                                                                               |                                                                                                                                   | Coyote Grill (1)                                                                                                                                                                                                                                                                                                                                                                                                                                                                                                                                                                                                                                                                                                                                                                                                                                                                                                                                                                                                                                                                                                                                                                                                                                                                                                                                                                                                                                                                                                                                                                                                                                                                                                                                                                                                                                                                                                                                                                                                                                                                                                               | ELECTRICAL:       NFPA 70         HANDICAP:       2010 NEW YORK STATE ADA         ANSI A.117 - NEW YORK UCC                                                                                                                                                                                            | TOTAL PA<br>AND (2) F<br>TOTAL PA   |
| INSULATION : BATT, SOUND BATT, & E.I.F.S.<br>DIVISION 08 - DOORS & WINDOWS                                                                                                                     |                                                                                                                                   | 관↓<br>Wreck Lead                                                                                                                                                                                                                                                                                                                                                                                                                                                                                                                                                                                                                                                                                                                                                                                                                                                                                                                                                                                                                                                                                                                                                                                                                                                                                                                                                                                                                                                                                                                                                                                                                                                                                                                                                                                                                                                                                                                                                                                                                                                                                                               | ENERGY:2010 NEW YORK STATE ENERGY CONSERVATION CODEFIRE PROTECTION:2006 IFC (2010 NEW YORK STATE FIRE CODE)ELEVATOR:ASME A17.1                                                                                                                                                                         | 5 ADDITIC                           |
|                                                                                                                                                                                                |                                                                                                                                   | 9 +                                                                                                                                                                                                                                                                                                                                                                                                                                                                                                                                                                                                                                                                                                                                                                                                                                                                                                                                                                                                                                                                                                                                                                                                                                                                                                                                                                                                                                                                                                                                                                                                                                                                                                                                                                                                                                                                                                                                                                                                                                                                                                                            | GAS: 2010 NEW YORK STATE FUEL GAS CODE<br>BOILER: ASME BOILER & PRESSURE VESSEL CODE; NBIC                                                                                                                                                                                                             | 5% OF 34<br>0.05 X 349<br>SPACES    |
| ALUMINUM DOORS / WINDOWS DIVISION 09 - FINISHES                                                                                                                                                |                                                                                                                                   | SATELLITE IMAGE                                                                                                                                                                                                                                                                                                                                                                                                                                                                                                                                                                                                                                                                                                                                                                                                                                                                                                                                                                                                                                                                                                                                                                                                                                                                                                                                                                                                                                                                                                                                                                                                                                                                                                                                                                                                                                                                                                                                                                                                                                                                                                                | LOCAL: TOWN OF HEMPSTEAD                                                                                                                                                                                                                                                                               |                                     |
| GYPSUM BOARD, CEILING, WALLS, ETC. AND REQUIRED FRAMI DIVISION 10 - SPECIALTIES                                                                                                                | ING AND BLOCKING                                                                                                                  |                                                                                                                                                                                                                                                                                                                                                                                                                                                                                                                                                                                                                                                                                                                                                                                                                                                                                                                                                                                                                                                                                                                                                                                                                                                                                                                                                                                                                                                                                                                                                                                                                                                                                                                                                                                                                                                                                                                                                                                                                                                                                                                                |                                                                                                                                                                                                                                                                                                        |                                     |
| SIGNS                                                                                                                                                                                          |                                                                                                                                   | Lancaster Rd                                                                                                                                                                                                                                                                                                                                                                                                                                                                                                                                                                                                                                                                                                                                                                                                                                                                                                                                                                                                                                                                                                                                                                                                                                                                                                                                                                                                                                                                                                                                                                                                                                                                                                                                                                                                                                                                                                                                                                                                                                                                                                                   |                                                                                                                                                                                                                                                                                                        |                                     |
| GRAPHICS DIVISION 11 - EQUIPMENT                                                                                                                                                               |                                                                                                                                   | California Riss                                                                                                                                                                                                                                                                                                                                                                                                                                                                                                                                                                                                                                                                                                                                                                                                                                                                                                                                                                                                                                                                                                                                                                                                                                                                                                                                                                                                                                                                                                                                                                                                                                                                                                                                                                                                                                                                                                                                                                                                                                                                                                                |                                                                                                                                                                                                                                                                                                        |                                     |
| KITCHEN EQUIPMENT<br>METAL SHELVING (WALL MTD.)                                                                                                                                                |                                                                                                                                   | A Montra Path Etztoy/PI                                                                                                                                                                                                                                                                                                                                                                                                                                                                                                                                                                                                                                                                                                                                                                                                                                                                                                                                                                                                                                                                                                                                                                                                                                                                                                                                                                                                                                                                                                                                                                                                                                                                                                                                                                                                                                                                                                                                                                                                                                                                                                        | AREAS RESERVED FOR BUILDING DEPT:                                                                                                                                                                                                                                                                      | <u>INDEX:</u><br>G-000<br>G-001     |
| DIVISION 12 - FURNISHING                                                                                                                                                                       |                                                                                                                                   |                                                                                                                                                                                                                                                                                                                                                                                                                                                                                                                                                                                                                                                                                                                                                                                                                                                                                                                                                                                                                                                                                                                                                                                                                                                                                                                                                                                                                                                                                                                                                                                                                                                                                                                                                                                                                                                                                                                                                                                                                                                                                                                                |                                                                                                                                                                                                                                                                                                        | G-002<br>G-003                      |
| DIVISION 15 - MECHANICAL<br>HVAC WORK                                                                                                                                                          |                                                                                                                                   |                                                                                                                                                                                                                                                                                                                                                                                                                                                                                                                                                                                                                                                                                                                                                                                                                                                                                                                                                                                                                                                                                                                                                                                                                                                                                                                                                                                                                                                                                                                                                                                                                                                                                                                                                                                                                                                                                                                                                                                                                                                                                                                                |                                                                                                                                                                                                                                                                                                        | LS-100<br>A-100                     |
| PLUMBING WORK<br>FIRE SPRINKLER WORK                                                                                                                                                           |                                                                                                                                   |                                                                                                                                                                                                                                                                                                                                                                                                                                                                                                                                                                                                                                                                                                                                                                                                                                                                                                                                                                                                                                                                                                                                                                                                                                                                                                                                                                                                                                                                                                                                                                                                                                                                                                                                                                                                                                                                                                                                                                                                                                                                                                                                |                                                                                                                                                                                                                                                                                                        | A-100<br>A-101<br>A-102<br>A-103    |
| DIVISION 16 - ELECTRICAL                                                                                                                                                                       |                                                                                                                                   | Waterfront Blvd                                                                                                                                                                                                                                                                                                                                                                                                                                                                                                                                                                                                                                                                                                                                                                                                                                                                                                                                                                                                                                                                                                                                                                                                                                                                                                                                                                                                                                                                                                                                                                                                                                                                                                                                                                                                                                                                                                                                                                                                                                                                                                                |                                                                                                                                                                                                                                                                                                        | A-300                               |
| DATA & PHONE CABLING AND HOOKUP<br>LIGHT FIXTURES (WITH LAMPS)                                                                                                                                 |                                                                                                                                   |                                                                                                                                                                                                                                                                                                                                                                                                                                                                                                                                                                                                                                                                                                                                                                                                                                                                                                                                                                                                                                                                                                                                                                                                                                                                                                                                                                                                                                                                                                                                                                                                                                                                                                                                                                                                                                                                                                                                                                                                                                                                                                                                |                                                                                                                                                                                                                                                                                                        | A-400<br>A-401<br>A-402             |
| EXIST LIGHTS, EMERGENCY LIGHTS, ETC.                                                                                                                                                           |                                                                                                                                   | Waterview Rd                                                                                                                                                                                                                                                                                                                                                                                                                                                                                                                                                                                                                                                                                                                                                                                                                                                                                                                                                                                                                                                                                                                                                                                                                                                                                                                                                                                                                                                                                                                                                                                                                                                                                                                                                                                                                                                                                                                                                                                                                                                                                                                   |                                                                                                                                                                                                                                                                                                        |                                     |
| SIGNS (ELECTRICAL REQUIREMENTS)                                                                                                                                                                |                                                                                                                                   |                                                                                                                                                                                                                                                                                                                                                                                                                                                                                                                                                                                                                                                                                                                                                                                                                                                                                                                                                                                                                                                                                                                                                                                                                                                                                                                                                                                                                                                                                                                                                                                                                                                                                                                                                                                                                                                                                                                                                                                                                                                                                                                                |                                                                                                                                                                                                                                                                                                        |                                     |