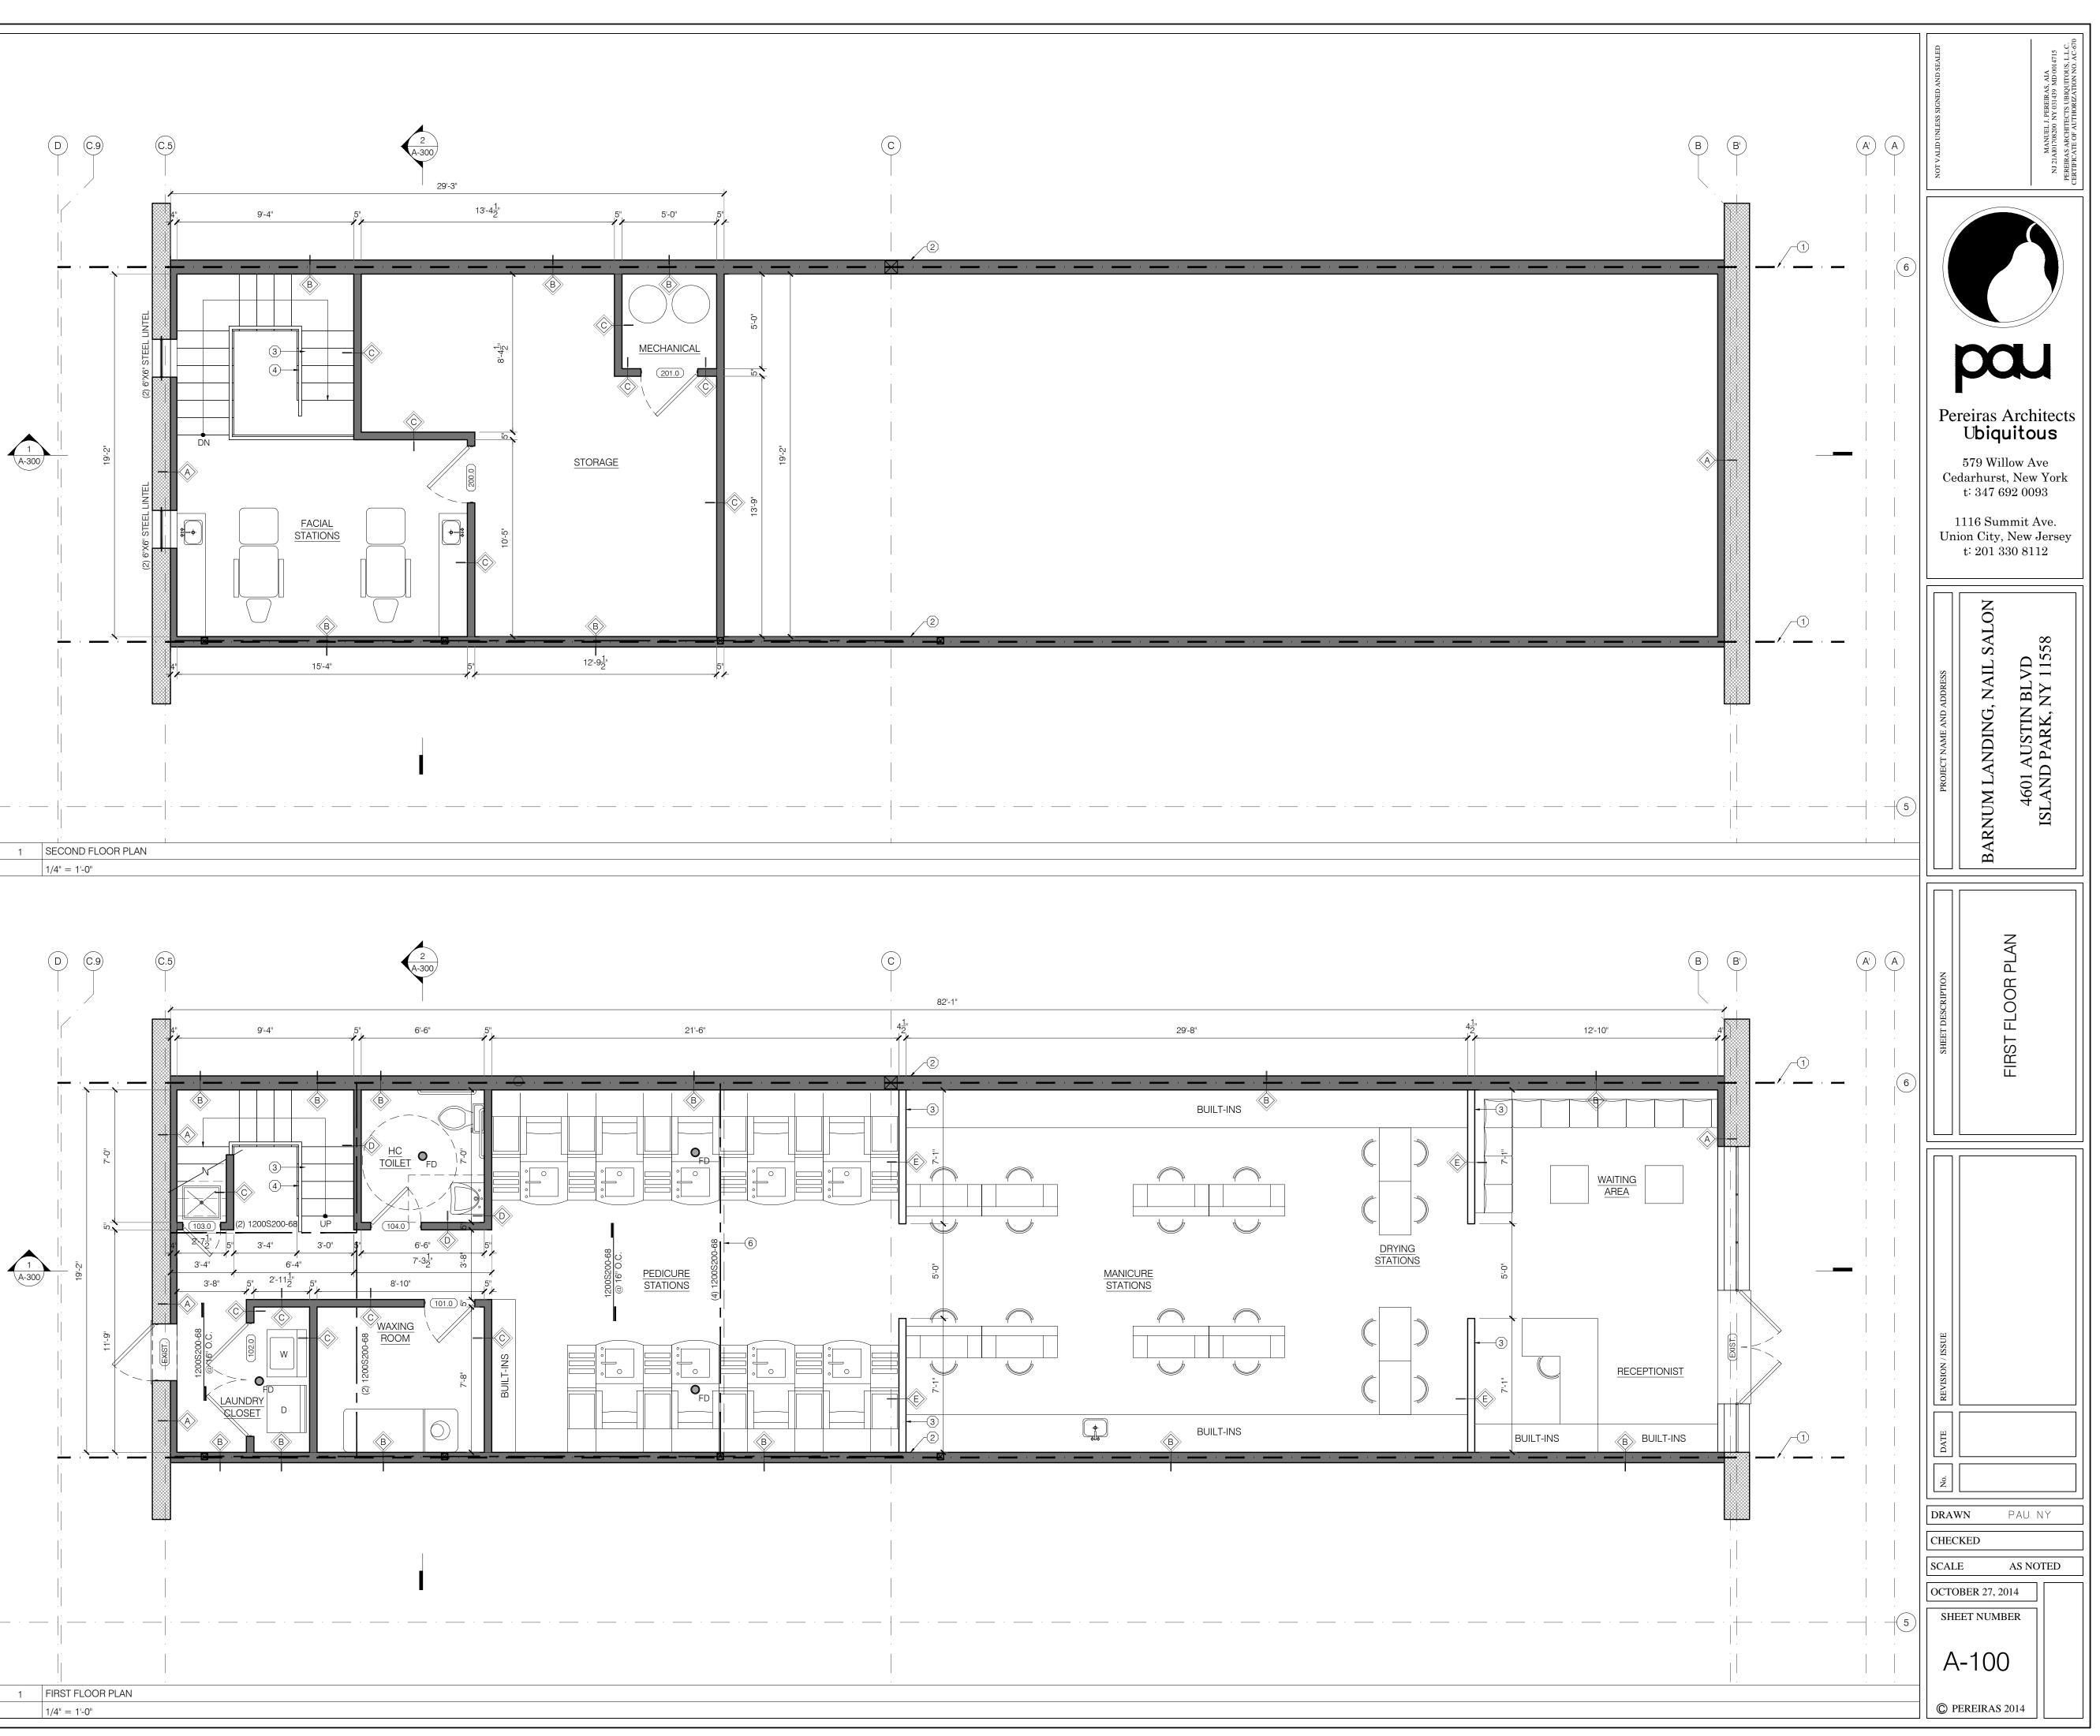

GN PROJECTING OVER LEASE LINE WHERE APPLICABLE, AND SHALL BE FAMILIAR AND COMPLY WITH ALL REQUIREMENTS FOR THE INTERSECTION OF THE TENANT CONSTRUCTION WITH ADJACENT BUILDING CONSTRUCTION. G.C. SHALL NOTIFY TENANT OF ANY REQUIREMENTS THAT CAUSE A CONFLICT WITH THE WORK INDICATED BY CONTRACT DOCUMENT.
- (1) LEASE LINE
- (2) DEMISING WALL PROVIDED BY LANDLORD. G.C. TO COORDINATE ALL WORK WITH LANDLORD AND ADJACENT TENANT.
- (3) PARTIAL HEIGHT WALL
- (4) METAL STAIRS AND LANDING BY STAIR VENDOR. STAIR SUBS TO SUBMIT SHOP DRAWINGS FOR APPROVAL. STAIR SUB CONTRACTOR TO VERIFY IN FIELD. PROVIDE EXPANSION ANCHOR BOLT WHERE REQ'D. G.C. TO COORDINATE.
- (5) GUARDRAILS TO BE MIN. 3'-6" AS PER NYS CODE. PROVIDE BLOCKING FOR ADDITIONAL SUPPORT PRIOR TO FINISHING AS REQUIRED.
- 6 LINE OF WALL ABOVE.













- . WASHING OF FOOD, UTENSILS, WARES IS NOT ACCEPTABLE. 2. HANDWASH SINK SHOULD BE PROVIDED WITH A MIXING VALVE AND SHOULD BE TEMPERED AS PER NYS CODE.
- 3. HANDWASH SINK ADJACENT TO FOOD PREP AREAS SHOULD HAVE SPLASH GUARDS.
- . HANDWASH SINK MUST BE LOCATED WITHIN 25 FT. OF EACH
- FOOD PREP AREAS, FOOD SERVICE, AND WAREWASHING
- AREAS. DOORS, EQUIPMENTS SHOULD NOT BLOCK HANDWASH SINK.
   SOAP DISPENSERS AND PAPER TOWEL DISPENSER SHALL BE
- PROVIDED AT EACH LOCATION.
- GENERAL NOTES:
- ALL FIXTURES MUST BE NEW AND LISTED AND APPROVED BY THE "UNDERWRITERS LABORATORIES".

#### CODE INFORMATION:

505.1 GENERAL- A MEZZANINE IN COMPLIANCE WITH SECTION 505 SHALL BE CONSIDERED A PORTION OF THE STORY IN WHICH IT IS CONTAINED. SUCH MEZZANINES SHALL NOT CONTRIBUTE TO EITHER THE BUILDING A