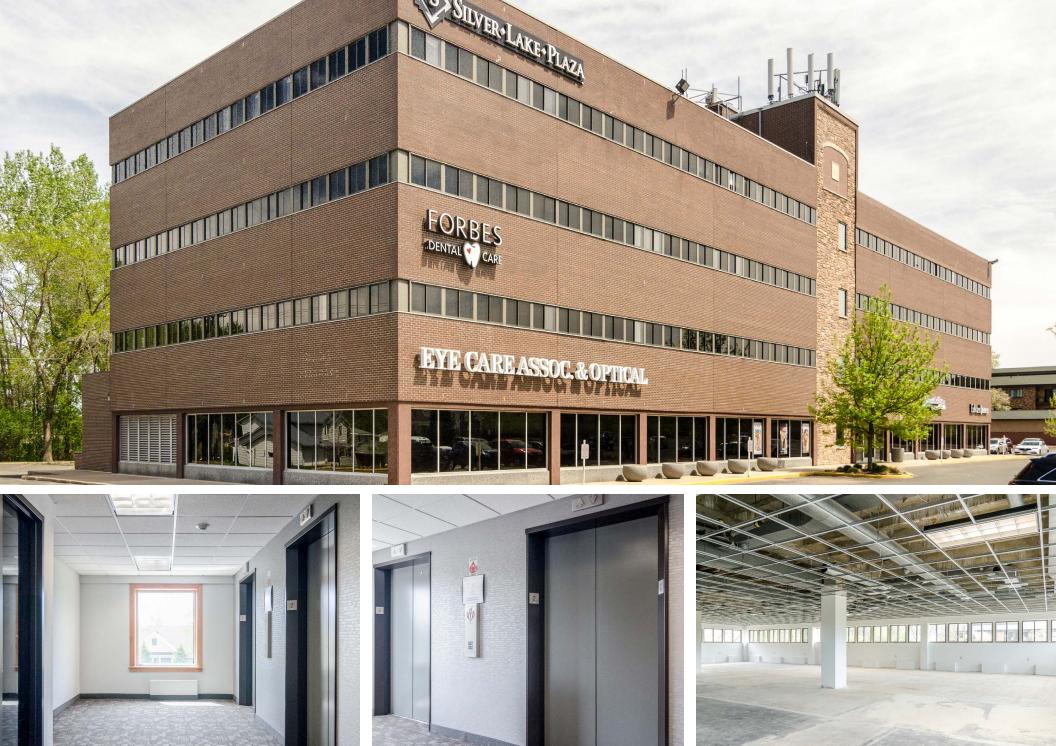

### SILVER LAKE PLAZA

4001 STINSON BLVD., ST. ANTHONY, MN 55421

## **HIGHLIGHTS**

- Class B office/medical space
- Ample parking for tenants and guests
- Building upgrades taking place now.
- On bus line (Stinson Blvd.)
- Convenient location surrounded by major highways: I-94, I-694, I-35W & Hwy. 36

| / BUILDING SIZE<br>/ | 58,448 sq. ft.     |
|----------------------|--------------------|
| YEAR BUILT/RENOVATED | 1966 / 2005 / 2015 |
| # OF FLOORS          | Four (4)           |
| / SALE PRICE         | \$5,552,560        |