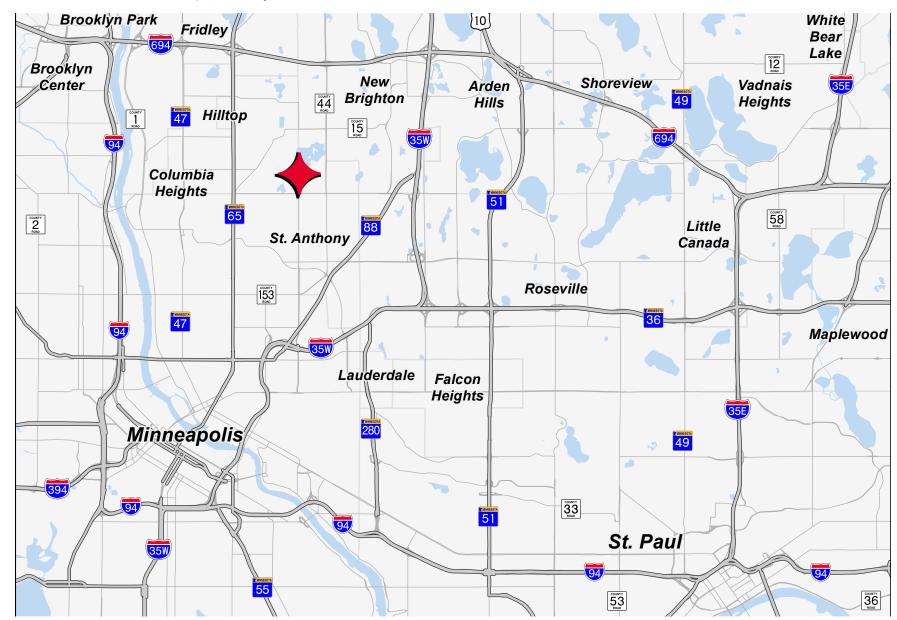

#### FOR SALE





### SILVER LAKE PLAZA

4001 STINSON BLVD., ST. ANTHONY, MN 55421

## **HIGHLIGHTS**

- Class B office/medical space
- Ample parking for tenants and guests
- Building upgrades taking place now.
- On bus line (Stinson Blvd.)
- Convenient location surrounded by major highways: I-94, I-694, I-35W & Hwy. 36

| / BUILDING SIZE<br>/ | 58,448 sq. ft.     |
|----------------------|--------------------|
| YEAR BUILT/RENOVATED | 1966 / 2005 / 2015 |
| # OF FLOORS          | Four (4)           |
| / SALE PRICE         | \$5,552,560        |











#### AERIAL **MAP**



## LOCATION MAP

# CONTACT INFORMATION

#### **ANN STAHLEY**

Director ann.stahley@cushwake.com +1 651 248 6946

3500 American Blvd W | Suite 200 Minneapolis, MN 55431 cushmanwakefield.com