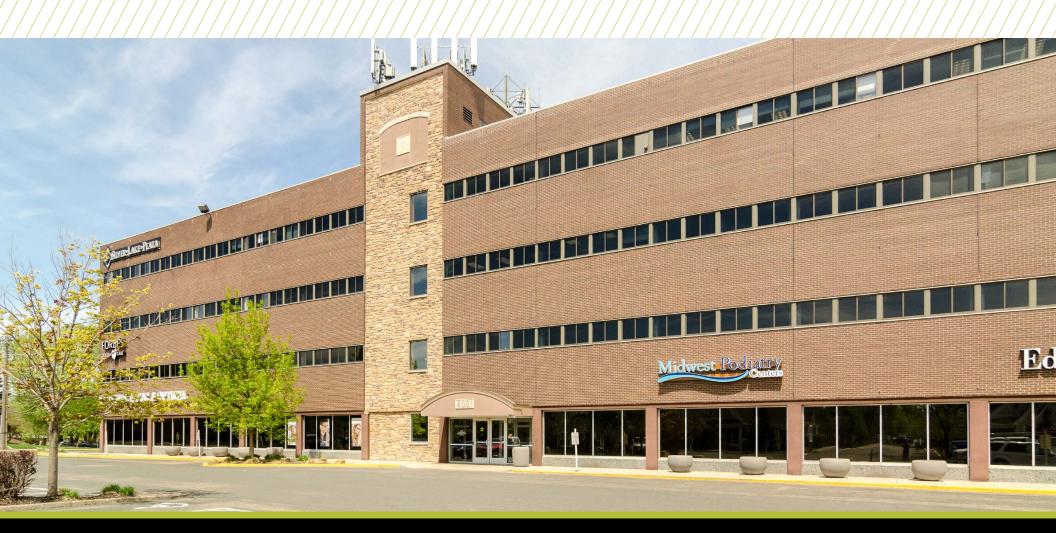

### SILVER LAKE PLAZA

4001 STINSON BLVD., ST. ANTHONY, MN 55421

## **HIGHLIGHTS**

- Class B office/medical space
- Ample parking for tenants and guests
- Building upgrades taking place now.
- On bus line (Stinson Blvd.)
- Convenient location surrounded by major highways: I-94, I-694, I-35W & Hwy. 36

| / BUILDING SIZE<br>/ | 58,448 sq. ft.     |
|----------------------|--------------------|
| YEAR BUILT/RENOVATED | 1966 / 2005 / 2015 |
| # OF FLOORS          | Four (4)           |
| / SALE PRICE         | \$5,552,560        |