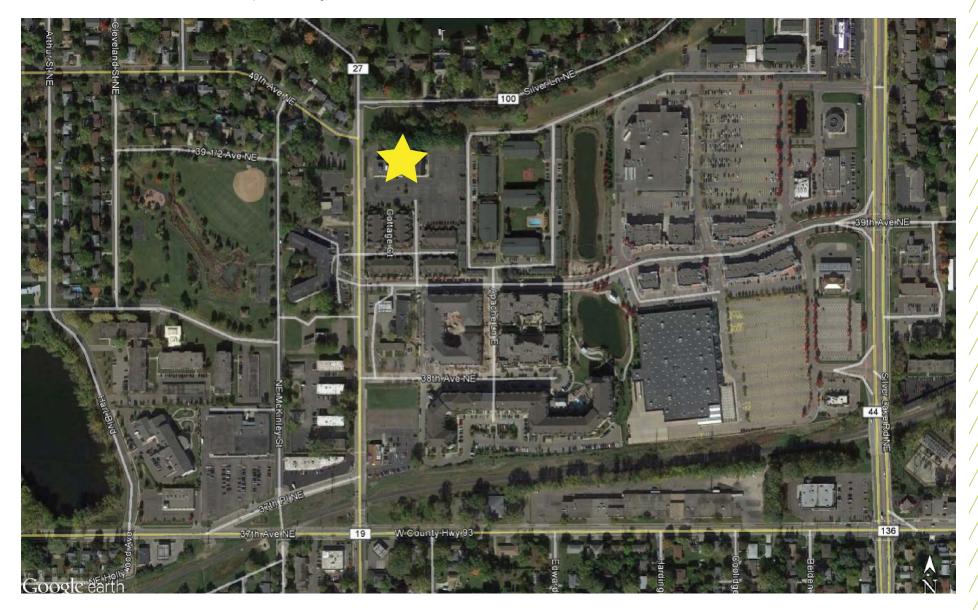

#### FOR SALE





### SILVER LAKE PLAZA

4001 STINSON BLVD., ST. ANTHONY, MN 55421

## **HIGHLIGHTS**

- Class B office/medical space
- Ample parking for tenants and guests
- Building upgrades taking place now.
- On bus line (Stinson Blvd.)
- Convenient location surrounded by major highways: I-94, I-694, I-35W & Hwy. 36

| / BUILDING SIZE<br>/ | 58,448 sq. ft.     |
|----------------------|--------------------|
| YEAR BUILT/RENOVATED | 1966 / 2005 / 2015 |
| # OF FLOORS          | Four (4)           |
| / SALE PRICE         | \$5,552,560        |











#### AERIAL **MAP**



## LOCATION MAP

# CONTACT INFORMATION

#### **ANN STAHLEY**

Director ann.stahley@cushwake.com +1 651 248 6946

3500 American Blvd W | Suite 200 Minneapolis, MN 55431 cushmanwakefield.com