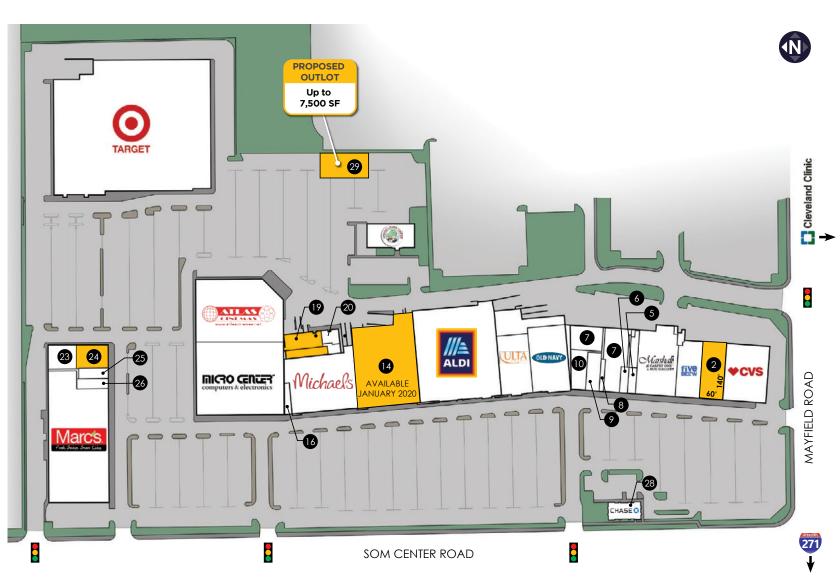

## **PROPERTY HIGHLIGHTS**

- Anchor position of 32,000 SF and other spaces of up to 8,520 SF available
- Outlot opportunity: Up to 7,500 SF next to Target & Winking Lizard. Build to suit or ground lease
- Intersection has over 50,000 VPD
- Aldi and Chase Bank: NOW OPEN!

| UNIT     | TENANT                                   | SF      |
|----------|------------------------------------------|---------|
| 1        | CVS PHARMACY                             | 12,900  |
| 2        | LEASE EXPIRATION 2020 - RESTAURANT SPACE | 8,520   |
| 3        | FIVE BELOW                               | 8,253   |
| 4        | MARSHALL CARPET                          | 16,440  |
| 5        |                                          |         |
| 6        |                                          |         |
| 7        | FISH FURNITURE                           | 19,054  |
| 8        | NAIL LACQUER                             | 880     |
| 9        | 56 KITCHEN                               | 3,181   |
| 10       | FIRST WATCH                              | 4,075   |
| 11       | 12 ULTA                                  |         |
| 12       |                                          |         |
| 13       |                                          |         |
| 14       | AVAILABLE JAN. 2020                      | 32,000  |
| 15       | MICHAELS                                 | 23,475  |
| 16       | ECCLIPSE HAIR                            | 1,270   |
| 17       | MICRO CENTER                             | 37,000  |
| 18       | ATLAS CINEMAS                            | 37,000  |
| 19       | AVAILABLE                                | 5,828   |
| 20       | AGNI YOGA                                | 1,738   |
| 21       | WINKING LIZARD                           | 7,400   |
| 22       | TARGET                                   | 125,381 |
| 23       | JOHN ROBERTS                             | 2,970   |
| 24       | AVAILABLE                                | 3,630   |
| 25       | GAMES WORKSHOP                           | 1,125   |
| 26       | 26 CHIPOTLE                              |         |
| 27 MARCS |                                          | 47,355  |
|          | 28 CHASE BANK                            |         |
| 28       | CHASE BANK                               | 3,828   |