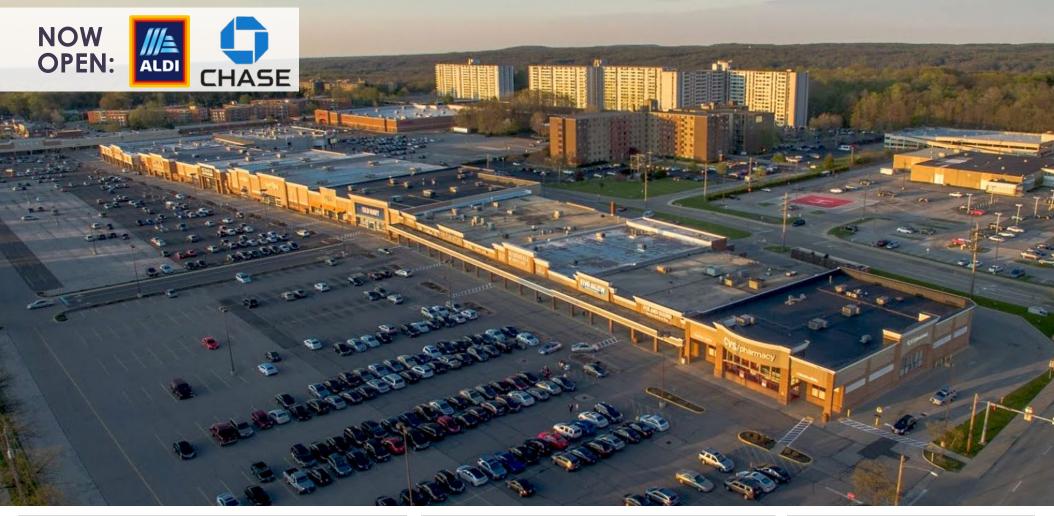

## EASTGATE SHOPPING CENTER MAYFIELD HEIGHTS, OH

## **PROPERTY HIGHLIGHTS**

- Anchor position of 32,000 SF and other spaces of up to 8,520 SF available
- Outlot opportunity: Up to 7,500 SF next to Target & Winking Lizard. Build to suit or ground lease
- Intersection has over 50,000 VPD
- Aldi and Chase Bank: NOW OPEN!