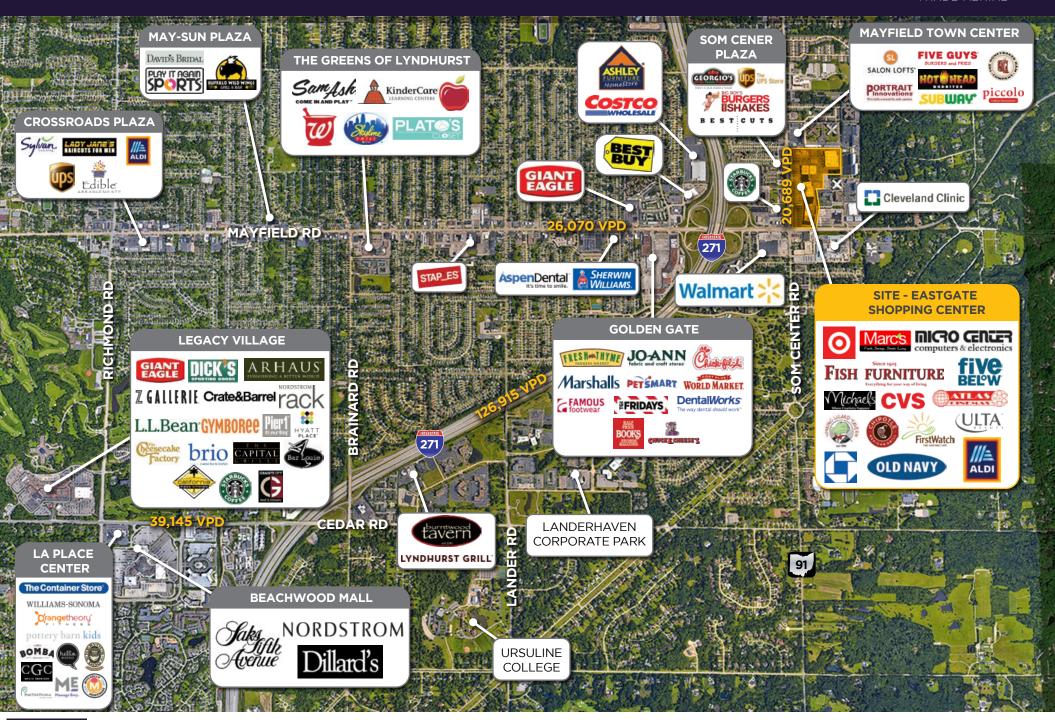

## TRADE AREA DEMOGRAPHICS

|          | POPULATION | AVG. HH INCOME | DAYTIME EMPLOYEES |
|----------|------------|----------------|-------------------|
| 3 Miles  | 50,489     | \$101,653      | 41,798            |
| 5 Miles  | 123,018    | \$108,894      | 84,832            |
| 7 Miles  | 278,774    | \$93,133       | 212,785           |
| 7 Minute | 108,015    | \$105,380      | 81,478            |