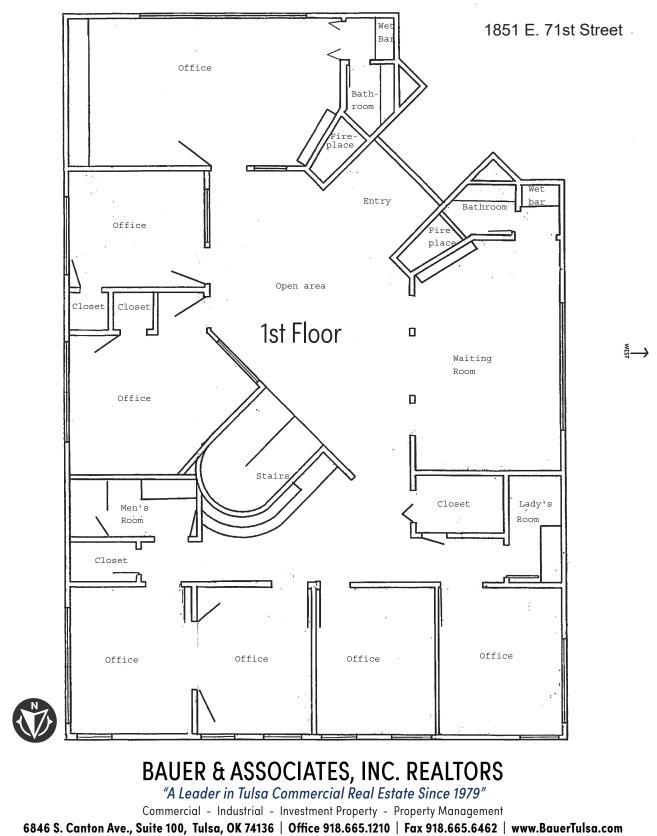

## SOUTHBRIDGE OFFICE PARK 1851 East 71st Street - Tulsa, OK 74136

NOT TO SCALE AND LOCATION OF WALLS, DOORS AND WINDOWS MAY VARY FROM DIAGRAM.

REALTORS

All statements herein are for information purposes only and are believed to be reliable; however, no warranty or representation is made as to the accuracy thereof and the same is submitted subject to errors, omissions, change of price, terms, conditions and prior sale or lease.

## SOUTHBRIDGE OFFICE PARK 1851 East 71st Street - Tulsa, OK 74136

NOT TO SCALE AND LOCATION OF WALLS, DOORS AND WINDOWS MAY VARY FROM DIAGRAM

1851 E. 71st Street

"A Leader in Tulsa Commercial Real Estate Since 1979"

Commercial - Industrial - Investment Property - Property Management

6846 S. Canton Ave., Suite 100, Tulsa, OK 74136 | Office 918.665.1210 | Fax 918.665.6462 | www.BauerTulsa.com