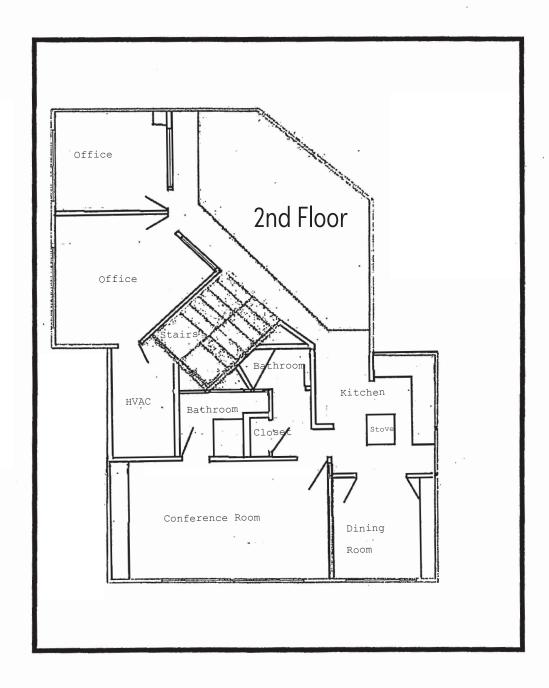

## SOUTHBRIDGE OFFICE PARK 1851 East 71st Street - Tulsa, OK 74136

NOT TO SCALE AND LOCATION OF WALLS, DOORS AND WINDOWS MAY VARY FROM DIAGRAM.

REALTORS

All statements herein are for information purposes only and are believed to be reliable; however, no warranty or representation is made as to the accuracy thereof and the same is submitted subject to errors, omissions, change of price, terms, conditions and prior sale or lease.

## SOUTHBRIDGE OFFICE PARK 1851 East 71st Street - Tulsa, OK 74136

NOT TO SCALE AND LOCATION OF WALLS, DOORS AND WINDOWS MAY VARY FROM DIAGRAM

1851 E. 71st Street

"A Leader in Tulsa Commercial Real Estate Since 1979"