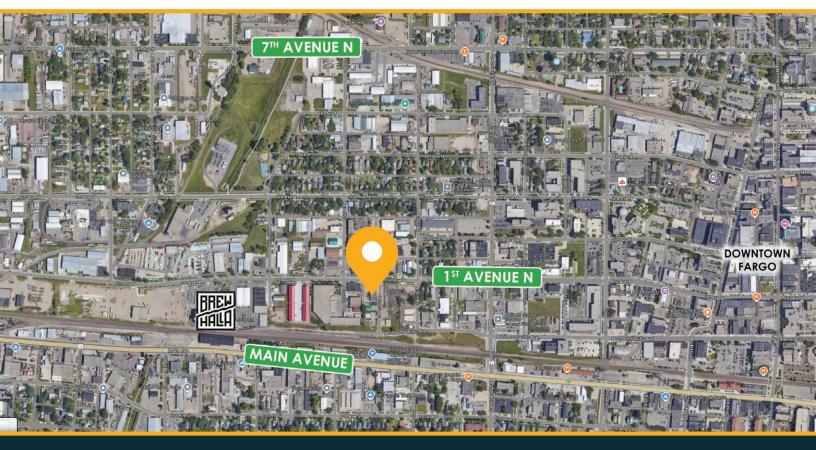

#### **INVESTMENT OPPORTUNITY:**

Opportunity to own and invest in a property just outside of downtown Fargo near Brewhalla and other new development sites! The Ivy & Rose building is available for purchase and is 100% leased. Currently being utilized as an event center, the Ivy & Rose building's interior has been completely renovated, property has exterior parking, and is in a great location!