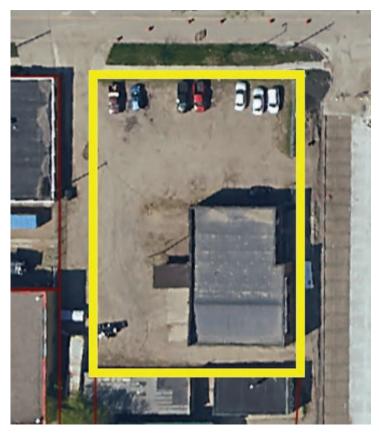

mited Industrial

#### **INVESTMENT OPPORTUNITY:**

Opportunity to own and invest in a property just outside of downtown Fargo near Brewhalla and other new development sites! The Ivy & Rose building is available for purchase and is 100% leased. Currently being utilized as an event center, the Ivy & Rose building's interior has been completely renovated, property has exterior parking, and is in a great location!

This information has been secured from sources we believe to be reliable, but we make no representation or warranties, expressed or implied, as to the accuracy of the information. Interested parties should conduct their own independent investigations and rely only on those results.



# **IVY & ROSE BUILDING**

1432 1<sup>ST</sup> AVE N/22 14<sup>1/2</sup> ST N, FARGO, ND 58102













# **IVY & ROSE BUILDING**

1432 1<sup>ST</sup> AVE N/22 14<sup>1/2</sup> ST N, FARGO, ND 58102