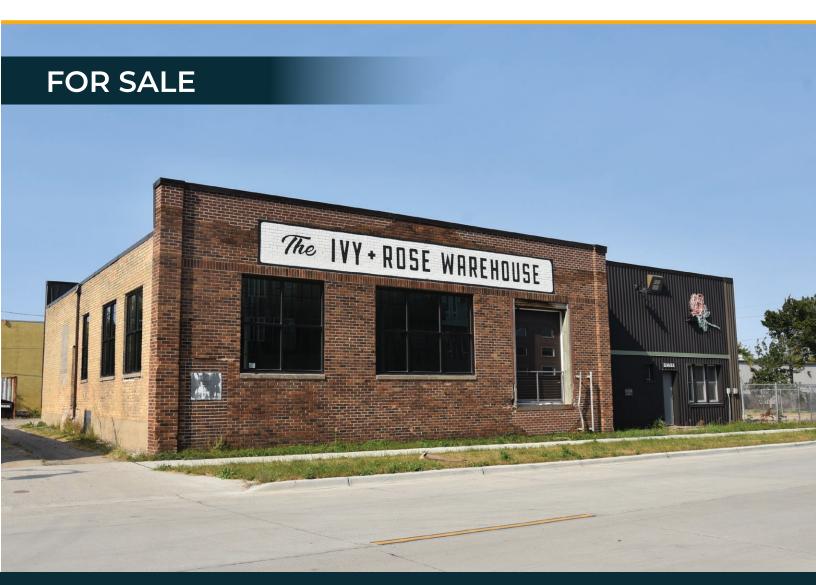

# IVY & ROSE BUILDING 1432 1ST AVE N/22 141/2 ST N, FARGO, ND 58102

#### **INVESTMENT OPPORTUNITY:**

Opportunity to own and invest in a property just outside of downtown Fargo near Brewhalla and other new development sites! The Ivy & Rose building is available for purchase and is 100% leased. Currently being utilized as an event center, the Ivy & Rose building's interior has been completely renovated, property has exterior parking, and is in a great location!