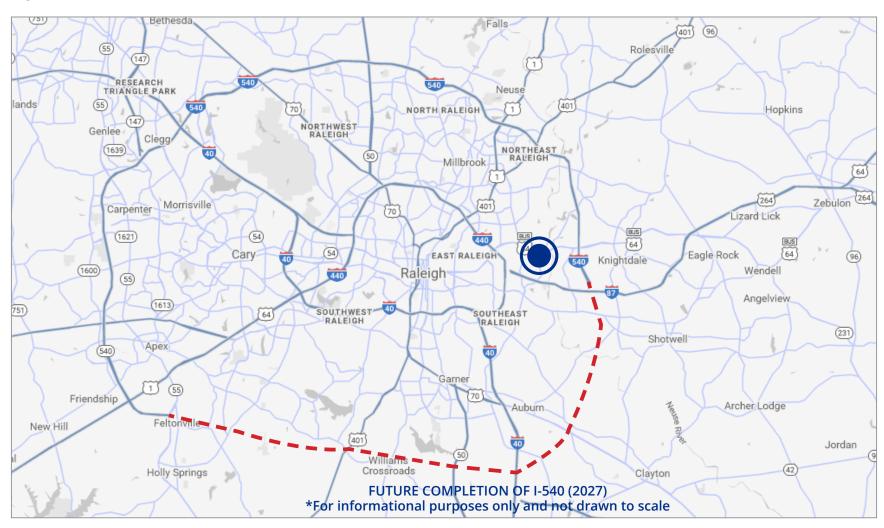

#### **LOCATION MAP**

#### **LOCATION**

- · Located on bustling New Bern Avenue/Hwy. 64
- Strategically located between I-440 & I-540
- Approximately 2.5 miles to I-440 & I-540
- Less than three miles from WakeMed Raleigh Hospital