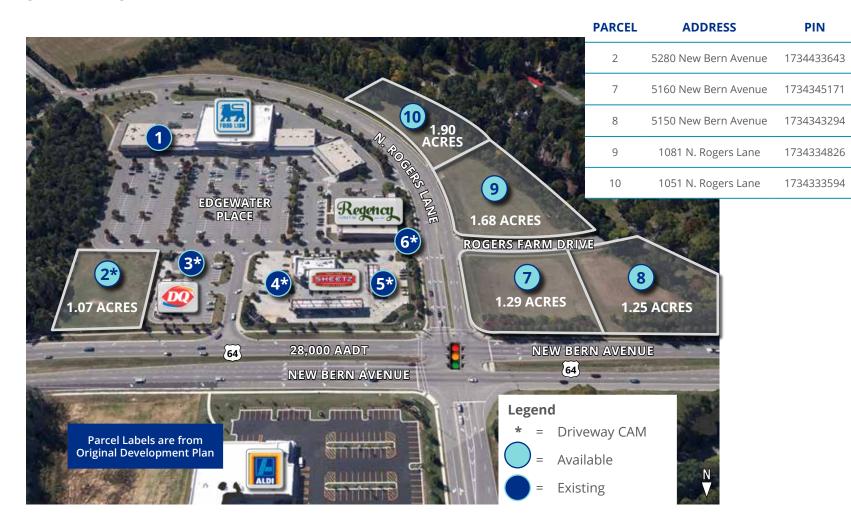

to combine parcels
- Edgewater Place is home to numerous national and local tenants
- Multiple access points including a signalized intersection
- 28,000 vehicles per day on New Bern Avenue
- All parcels zoned Planned Development (PD)

#### **LOCATION**

- · Located on bustling New Bern Avenue/Hwy. 64
- Strategically located between I-440 & I-540
- Approximately 2.5 miles to I-440 & I-540
- Less than three miles from WakeMed Raleigh Hospital

## **SALES PRICE**

\$315,000 - \$450,000/parcel



#### **VIJAY K. SHAH, CCIM**

vshah@trademarkproperties.com 919.645.1425 direct 919.812.0964 mobile

#### **JONATHAN M. BASSI**

jbassi@trademarkproperties.com 919.227.5511 direct 919.802.4739 mobile



### 5280 NEW BERN AVENUE

RALEIGH, NC 27610

### OUTPARCELS FOR SALE OR LEASE

#### SITE DETAILS



#### **VIJAY K. SHAH, CCIM**

vshah@trademarkproperties.com 919.645.1425 direct 919.812.0964 mobile

#### **JONATHAN M. BASSI**

jbassi@trademarkproperties.com 919.227.5511 direct 919.802.4739 mobile



**ACRES** 

1.07

1.29

1.25

1.68

1.40

**PRICE** 

\$315,000 Under

Contract Under

Contract

\$415,000

\$350,000

#### **NEARBY RETAIL**



#### **VIJAY K. SHAH, CCIM**

vshah@trademarkproperties.com 919.645.1425 direct 919.812.0964 mobile

#### **JONATHAN M. BASSI**

jbassi@trademarkproperties.com 919.227.5511 direct 919.802.4739 mobile



# 5280 NEW BERN AVENUE RALEIGH, NC 27610

### OUTPARCELS FOR SALE OR LEASE

#### **DEMOGRAPHICS**

| POPULATION                                 | 3-Mile<br>Radius | 5-Mile<br>Radius | 10-Mile<br>Radius |
|------------------------------------------