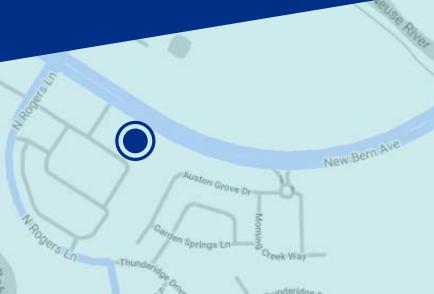

5280 NEW BERN AVENUE RALEIGH, NC 27510

OUTPARCELS FOR SALE OR LEASE





1001 Wade Avenue, Suite 300, Raleigh, NC 27605 trademarkproperties.com • 919.782.5552

## 5280 NEW BERN AVENUE RALEIGH, NC 27610

### OUTPARCELS FOR SALE OR LEASE

#### **OVERVIEW**

- Five outparcels for sale or lease
- Parcels ranging from 1.07 1.68 acres
- Opportunity to combine parcels
- Edgewater Place is home to numerous national and local tenants
- Multiple access points including a signalized intersection
- 28,000 vehicles per day on New Bern Avenue
- All parcels zoned Planned Development (PD)

#### **LOCATION**

- · Located on bustling New Bern Avenue/Hwy. 64
- Strategically located between I-440 & I-540
- Approximately 2.5 miles to I-440 & I-540
- Less than three miles from WakeMed Raleigh Hospital

## **SALES PRICE**

\$315,000 - \$450,000/parcel



#### **VIJAY K. SHAH, CCI