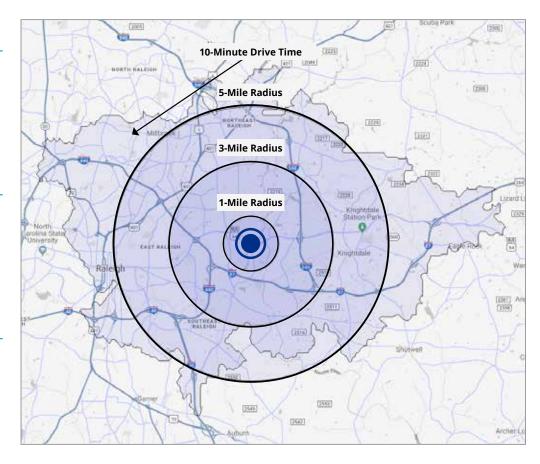

#### **DEMOGRAPHICS**

| POPULATION                                 | 3-Mile<br>Radius | 5-Mile<br>Radius | 10-Mile<br>Radius |
|--------------------------------------------|------------------|------------------|-------------------|
| 2018 Estimated Population                  | 55,804           | 164,076          | 229,632           |
| 2023 Project Population                    | 61,683           | 182,021          | 255,092           |
| HOUSEHOLDS                                 |                  |                  |                   |
| 2018 Estimated Households                  | 21,523           | 61,806           | 92,329            |
| 2023 Projected Households                  | 23,809           | 68,917           | 103,019           |
| INCOME                                     |                  |                  |                   |
| 2018 Estimated Average<br>Household Income | \$76,446         | \$70,431         | \$81,917          |
| 2023 Projected Average<br>Household Income | \$81,638         | \$74,467         | \$87,399          |