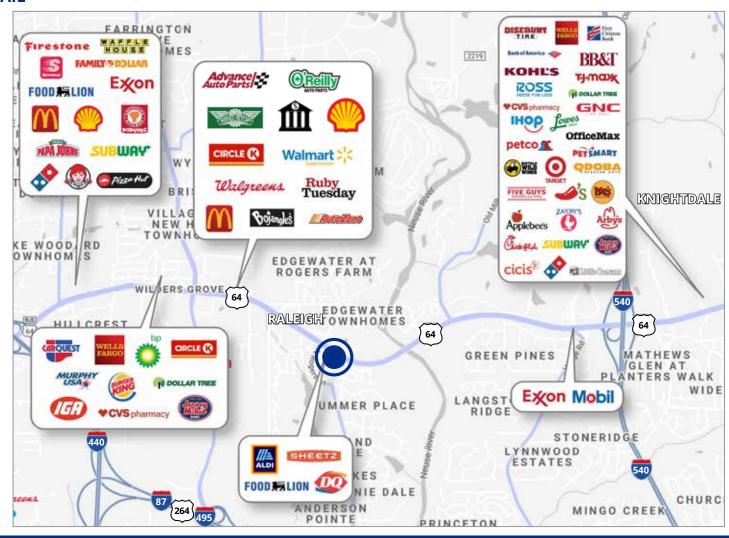

- Approximately 2.5 miles to I-440 & I-540
- Less than three miles from WakeMed Raleigh Hospital

## **SALES PRICE**

\$315,000 - \$450,000/parcel



#### **VIJAY K. SHAH, CCIM**

vshah@trademarkproperties.com 919.645.1425 direct 919.812.0964 mobile

#### **JONATHAN M. BASSI**

jbassi@trademarkproperties.com 919.227.5511 direct 919.802.4739 mobile



### 5280 NEW BERN AVENUE

RALEIGH, NC 27610

### OUTPARCELS FOR SALE OR LEASE

#### SITE DETAILS



#### **VIJAY K. SHAH, CCIM**

vshah@trademarkproperties.com 919.645.1425 direct 919.812.0964 mobile

#### **JONATHAN M. BASSI**

jbassi@trademarkproperties.com 919.227.5511 direct 919.802.4739 mobile



**ACRES** 

1.07

1.29

1.25

1.68

1.40

**PRICE** 

\$315,000 Under

Contract Under

Contract

\$415,000

\$350,000

#### **NEARBY RETAIL**



#### **VIJAY K. SHAH, CCIM**

vshah@trademarkproperties.com 919.645.1425 direct 919.812.0964 mobile

#### **JONATHAN M. BASSI**

jbassi@trademarkproperties.com 919.227.5511 direct 919.802.4739 mobile



# 5280 NEW BERN AVENUE RALEIGH, NC 27610

### OUTPARCELS FOR SALE OR LEASE

#### **DEMOGRAPHICS**

| POPULATION                                 | 3-Mile<br>Radius | 5-Mile<br>Radius | 10-Mile<br>Radius |
|--------------------------------------------|------------------|------------------|-------------------|
| 2018 Estimated Population                  | 55,804           | 164,076          | 229,632           |
| 2023 Project Population                    | 61,683           | 182,021          | 255,092           |
| HOUSEHOLDS                                 |                  |