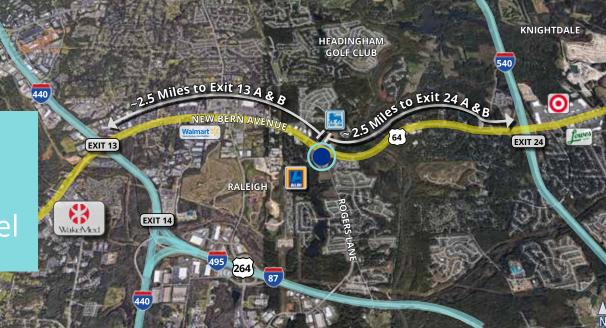

#### **LOCATION**

- · Located on bustling New Bern Avenue/Hwy. 64
- Strategically located between I-440 & I-540
- Approximately 2.5 miles to I-440 & I-540
- Less than three miles from WakeMed Raleigh Hospital