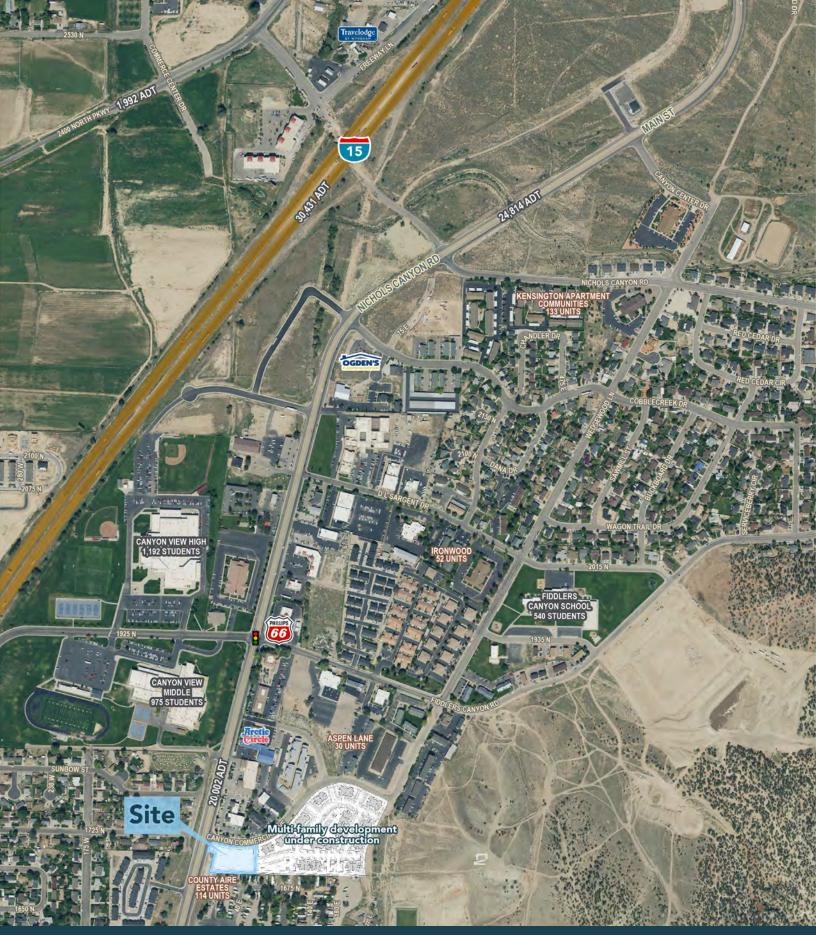

# **PROPERTY DETAILS**

1700 EAST CANYON COMMERCIAL AVENUE, CEDAR CITY, UT 84721

- 1.25 Acres
- Drive thrus available
- Anticipated Delivery Date Q4 2024
- Zoning CC Central Commercial
- \$18 per SF