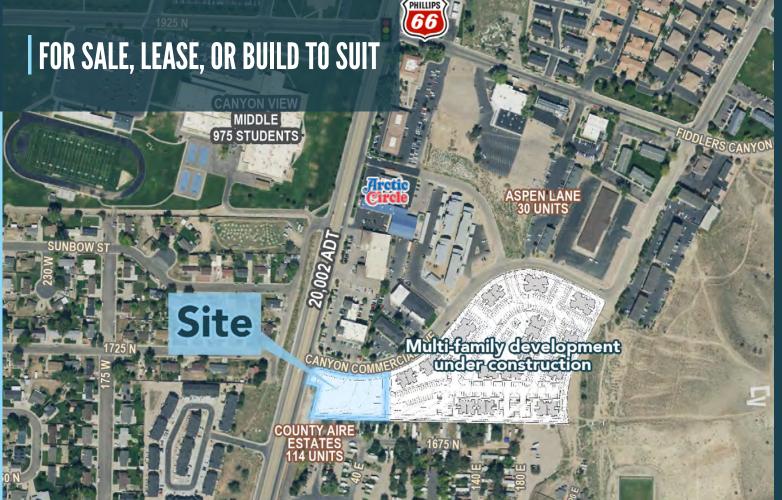

# **PROPERTY DETAILS**

1700 EAST CANYON COMMERCIAL AVENUE, CEDAR CITY, UT 84721

- 1.25 Acres
- Drive thrus available
- Anticipated Delivery Date Q4 2024
- Zoning CC Central Commercial
- \$18 per SF