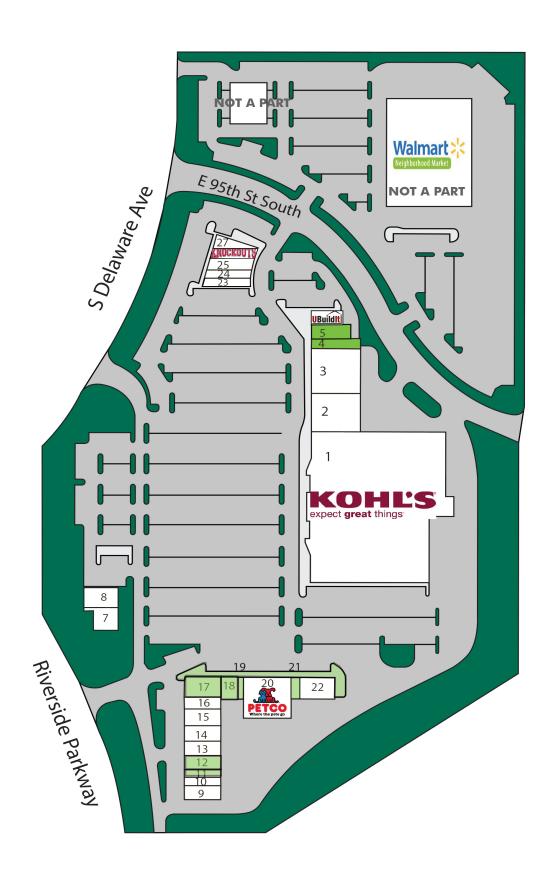

## **SITE SUMMARY**

| UNIT | SF        | TENANT                 |
|------|-----------|------------------------|
| 1    | 86,584 SF | Kohl's                 |
| 2    | 8,000 SF  | Dollar Tree            |
| 3    | 10,000 SF | Shoe Carnival          |
| 4    | 2,000 SF  | Available              |
| 5    | 2,400 SF  | Available              |
| 6    | 1,800 SF  | U Build It             |
| 7    | 3,100 SF  | Five Guys              |
| 8    | 1,400 SF  | Starbucks              |
| 9    | 1,200 SF  | Smoothie King          |
| 10   | 900 SF    | Paradise Donuts        |
| 11   | 900 SF    | Available              |
| 12   | 1,800 SF  | Available              |
| 13   | 1,200 SF  | Fireside               |
| 14   | 1,500 SF  | Infinity Nails         |
| 15   | 1,865 SF  | Infinity Elite         |
| 16   | 1,528 SF  | Pediatrics             |
| 17   | 2,920 SF  | Available              |
| 18   | 2,500 SF  | Available              |
| 19   | 1,500 SF  | Available              |
| 20   | 14,000 SF | Petco                  |
| 21   | 1,200 SF  | Available              |
| 22   | 5,730 SF  | Riverside Primary Care |
| 23   | 3,400 SF  | Mi Tiera               |
| 24   | 1,700 SF  | UPS                    |
| 25   | 1,275 SF  | Wang Wang Chinese      |
| 26   | 1,275 SF  | Knockouts              |
| 27   | 2,500 SF  | Merritt's Bakery       |
|      |           |                        |