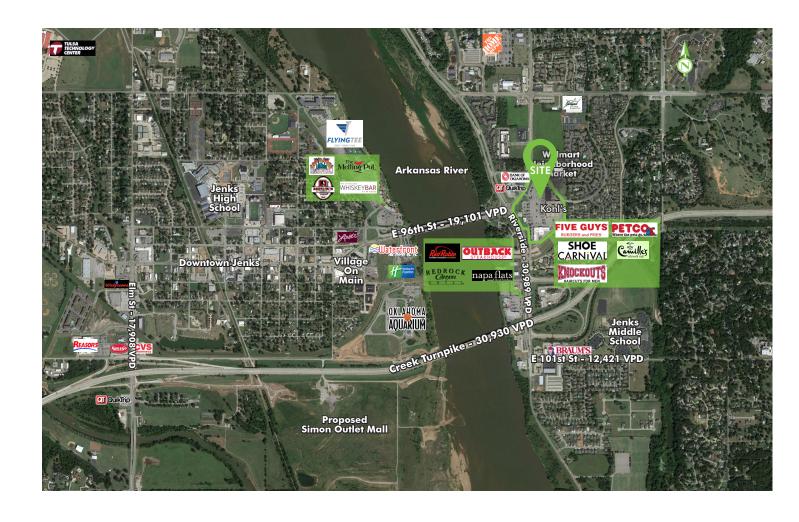

## Riverside Market in Tulsa

- + Available (See Site Plan):
- From ±900 SF to ±6,200 SF
- \$21.00 to \$22.00 PSF
- + Kohl's-anchored shopping center in South Tulsa. Located near Downtown Jenks, the Oklahoma Aquarium, Flying Tee and Riverspirit Casino
- + Easy access to Riverside Drive, Tulsa's primary north-south thoroughfare and the Creek Nation Turnpike
- + Area retailers and restaurants include Outback Steakhouse, Red Robin Gourmet Burgers, Walmart Neighborhood Market, Shoe Carnival, Petco and Starbucks, Knockouts, among others

| Traffic Count     |            |
|-------------------|------------|
| E 96th Street     | 19,101 ADT |
| Riverside Parkway | 30,989 ADT |