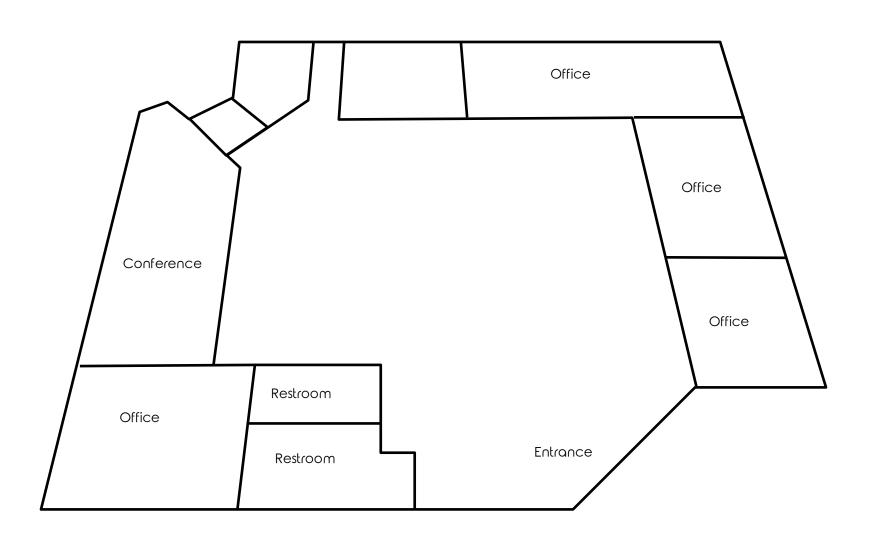

#### **HIGHLIGHTS**

- Open floor plan with windowed offices
- Next to Kimberly Clark's future facility
- Ample on site parking
- ADA compliant
- Could be converted to testing or lab center