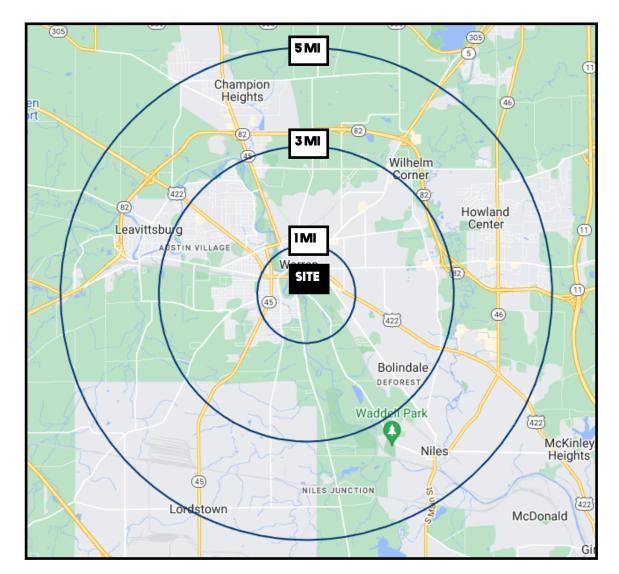

# **SITE INFORMATION**

| DEMOGRAPHICS             | IMI      | 3 MI     | 5 MI     |
|--------------------------|----------|----------|----------|
| POPULATION               | 6,730    | 48,013   | 83,967   |
| HOUSEHOLDS               | 2,713    | 20,393   | 36,033   |
| MEDIAN AGE               | 36       | 40       | 42       |
| <b>AVERAGE HH INCOME</b> | \$29,900 | \$45,712 | \$56,144 |