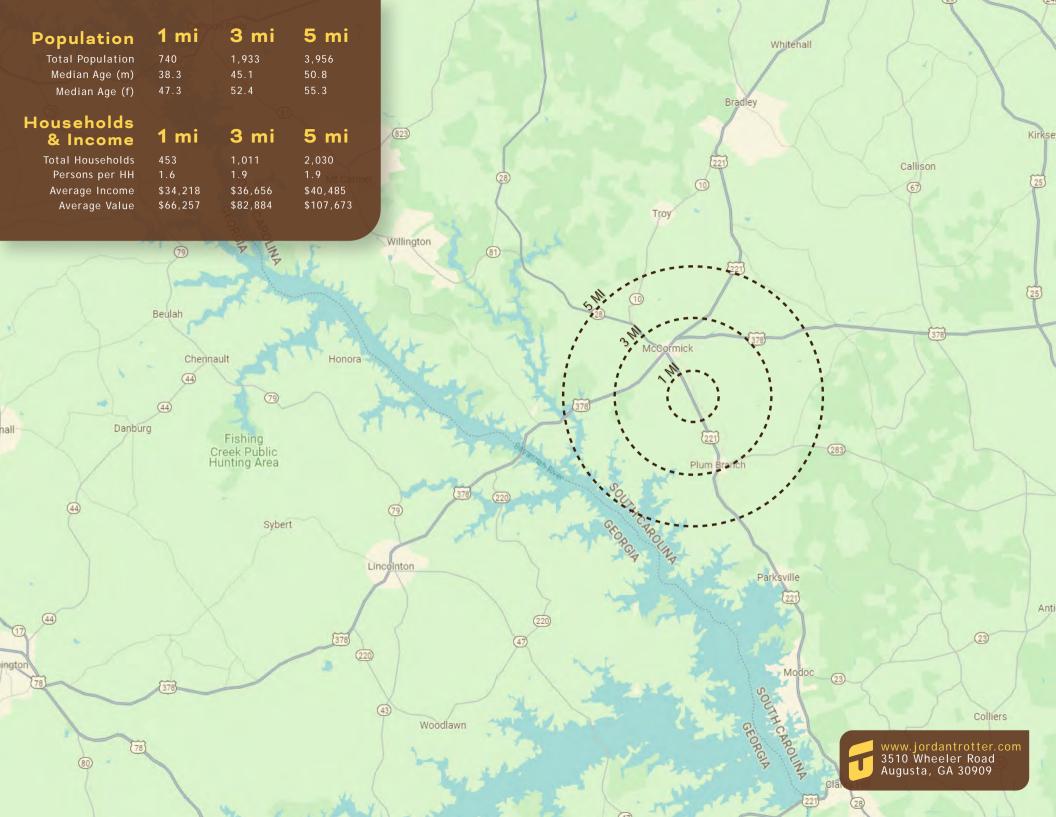

ection of Highway 378 and Highway 28. The site has multiple points of ingress/egress off Highway 28 and S. Main Street. It is centrally located to provide access to I-20, I-85, and I-26.

NCCORMIC

SOUTH MAIN STREE

The 41.4 AC site has rail access in the rear with a rail spur coming onto the property. This property offers approximately 3,700' of road frontage, ensuring maximum visibility. Equipped with 3 phase, 480 volt power on site, as well as water and sewer, this land provides the perfect foundation for your operations.

## SITE

OLD PLUM BRANCH ROAD

REALTETOWN ROAD

HUNKY 28 SOUTH STRE **HIGH SCHOOL** 

CORMICK

ELEMENTARY

MIDDLE, AND

- Ground lease, \$120,000 per year
- Approximately 3,700' of road frontage UMBRANCH
- 3 phase, 480 volt of power on site
- Water and sewer

FERSON