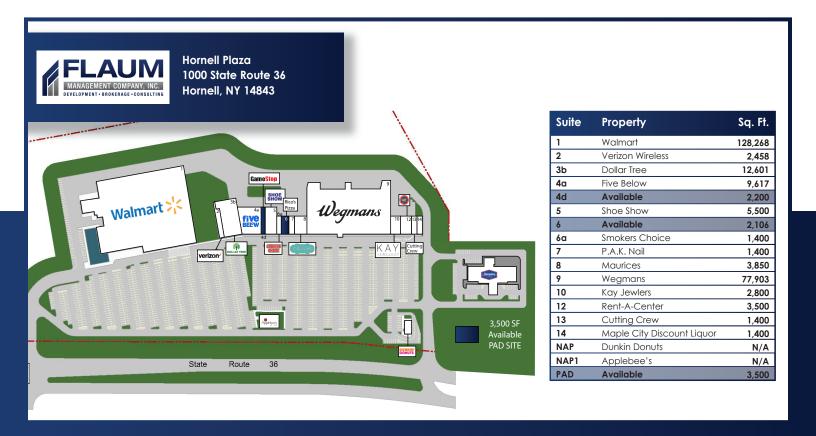

Hornell Plaza

1000 State Route 36 Hornell, NY 14843

Space Available

- » Anchored by Wegmans Food Market
- » Plenty of Available Parking
- » Ideal for Retail,Office, or Restaurant Space
- » Excellent Visibility From Route 36

This highly trafficked center is anchored by Wegmans Food Market which draws an average of 25,000+ customers per week. A Strong lineup of national retailers including Walmart, Dollar Tree, Maurices, Olympia Sports, Kay Jewelers, and more keeps this plaza busy year around. Pad opportunities and development available on adjacent 6.9 acres. Located in close proximity to Alfred State College & Alfred State University with 6,000+ students.