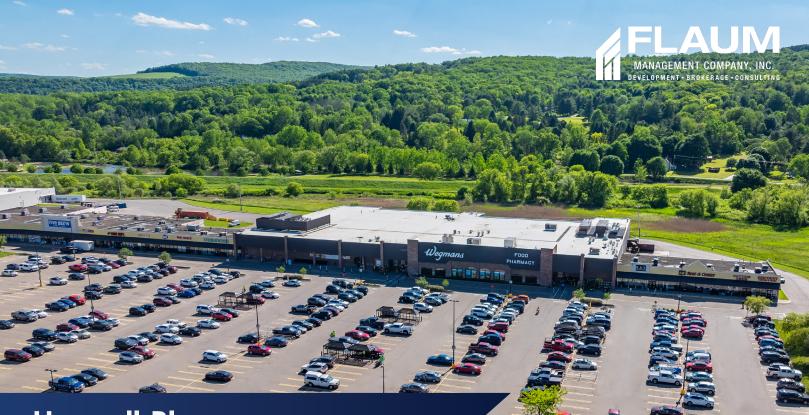

Hornell Plaza

1000 State Route 36 Hornell, NY 14843

Space Available

- » Anchored by Wegmans Food Market
- » Plenty of Available Parking
- » Ideal for Retail,Office, or Restaurant Space
- » Excellent Visibility From Route 36

This highly trafficked center is anchored by Wegmans Food Market which draws an average of 25,000+ customers per week. A Strong lineup of national retailers including Walmart, Dollar Tree, Maurices, Olympia Sports, Kay Jewelers, and more keeps this plaza busy year around. Pad opportunities and development available on adjacent 6.9 acres. Located in close proximity to Alfred State College & Alfred State University with 6,000+ students.