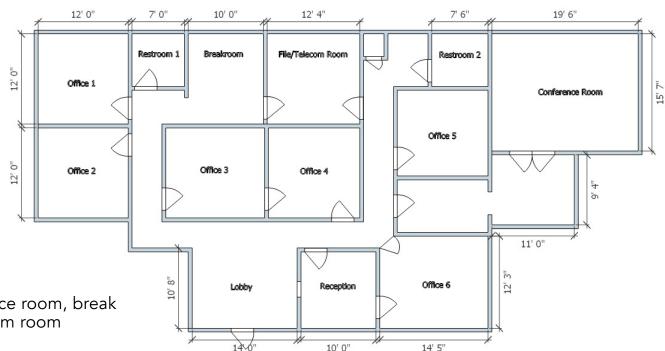

#### **Floor Plan**

\*For illustrative purposes only. All dimensions are approximate, and floor plan is not drawn to scale.

## Suite 4

### Features

- 2,495 SF office space
- (6) offices, (2) restrooms, conference room, break room, reception, lobby, file/telecom room
- Fully conditioned
- 3 years minimum lease term
- \$2,495/month, net of utilities and janitorial
- No additional TICAM charges