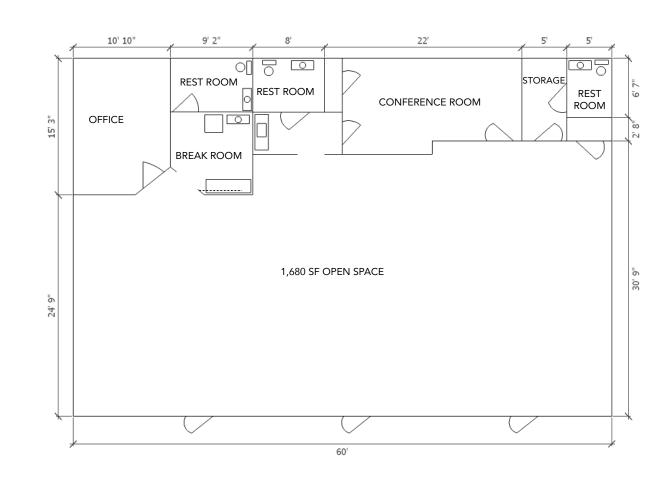

# Suite 12

### Features

- 2,400 SF office space
- (3) restrooms
  (1) office
  (1) conference room
  (1) break room
- Fully conditioned
- 3 years minimum lease term
- \$2,400/month, net of utilities and janitorial
- No additional TICAM charges