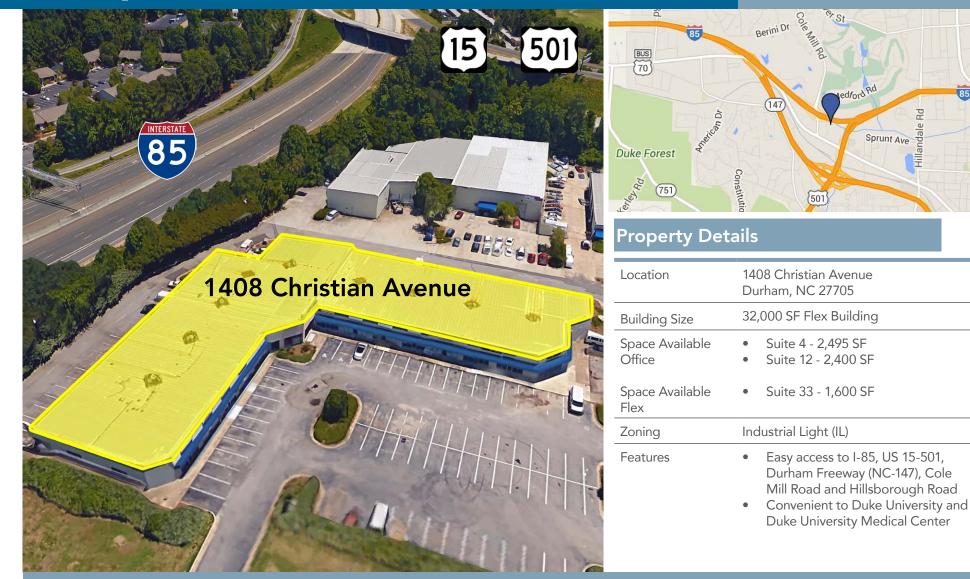

### Westport 85

#### **OFFICE AND FLEX SPACE**

FOR LEASE

Bd

GARY W. KRAMLING | Direct: 919.287.2136 | Mobile: 919.909.2428 | gkramling@realestateassoc.com

Aerial

Site Plan

Photos