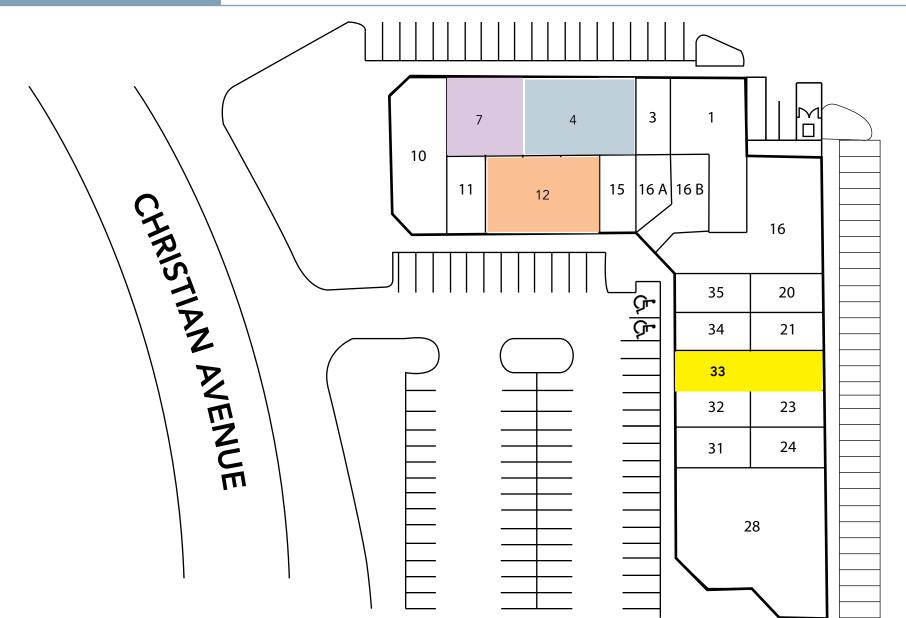

#### **OFFICE AND FLEX SPACE**

FOR LEASE

Bd

GARY W. KRAMLING | Direct: 919.287.2136 | Mobile: 919.909.2428 | gkramling@realestateassoc.com

Aerial

Site Plan

Photos

# Suite 33

#### Features

- 1,600 SF (800 SF office; 800 SF warehouse)
- Office is conditioned
- Drive-in door
- (2) restrooms
- \$1,600/month, net of utilities and janitorial
- No additional TICAM charges