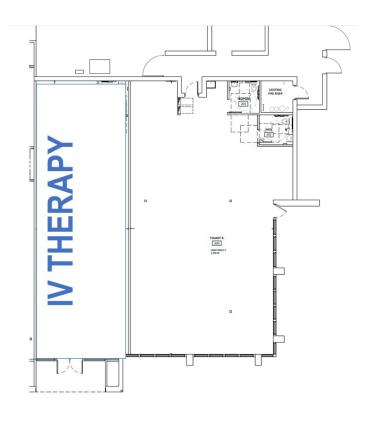

### 71st Retail/Restaurant

South Side of Building

Available SF: <u>+</u>2,354 SF

Lease Rate: \$32.00 psf NNN

## Highlights:

- Endcap (co-tenancy with IHOP) space fronts Memorial Drive in highly desirable Woodland Hills corridor.
- Located at the entrance to Simon Property Group's Woodland Hills Mall, a 1+ million SF super regional shopping mall.
- The surrounding trade area has the highest concentration of retail in the state of Oklahoma.
- Space in shell condition, ready for buildout and landlord to provide TI Allowance.