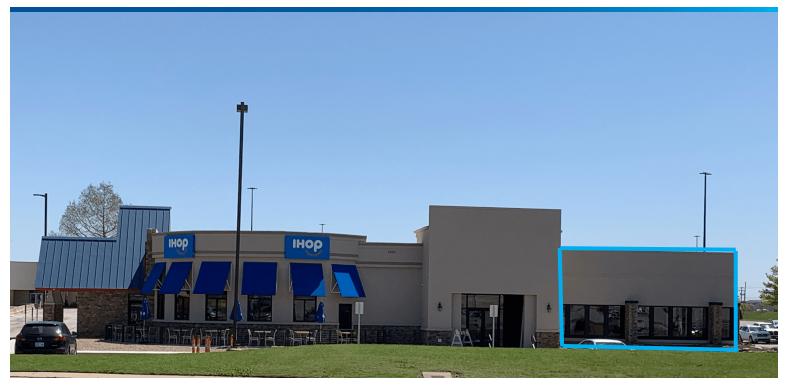

### 71st Retail/Restaurant

South Side of Building

Available SF: <u>+</u>2,354 SF

Lease Rate: \$32.00 psf NNN

## Highlights:

- Endcap (co-tenancy with IHOP) space fronts Memorial Drive in highly desirable Woodland Hills corridor.
- Located at the entrance to Simon Property Group's Woodland Hills Mall, a 1+ million SF super regional shopping mall.
- The surrounding trade area has the highest concentration of retail in the state of Oklahoma.
- Space in shell condition, ready for buildout and landlord to provide TI Allowance.