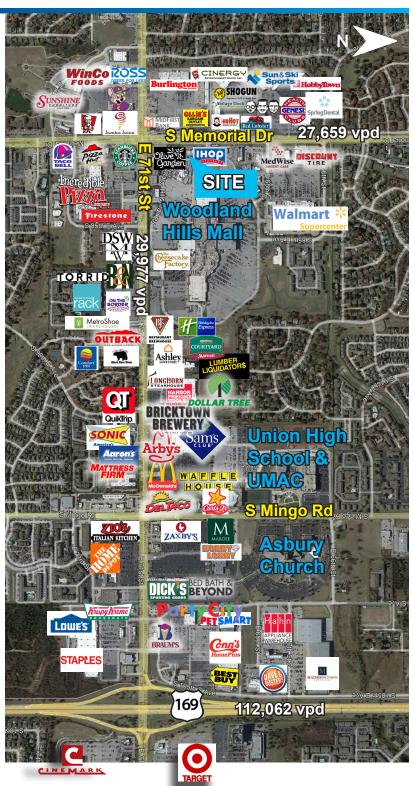

## Highlights:

- Endcap (co-tenancy with IHOP) space fronts Memorial Drive in highly desirable Woodland Hills corridor.
- Located at the entrance to Simon Property Group's Woodland Hills Mall, a 1+ million SF super regional shopping mall.
- The surrounding trade area has the highest concentration of retail in the state of Oklahoma.
- Space in shell condition, ready for buildout and landlord to provide TI Allowance.

### **Demographics**

| 2022                  | 1 Mile   | 3 Miles  | 5 Miles  |
|-----------------------|----------|----------|----------|
| Population            | 12,622   | 88,126   | 242,970  |
| Average HH Income     | \$73,284 | \$88,863 | \$91,657 |
| Owner Occupied Units  | 2,876    | 20,394   | 56,913   |
| Renter Occupied Units | 2,964    | 17,990   | 43,529   |

#### **Traffic Counts**

| Road          | Count         |  |
|---------------|---------------|--|
| E 71st St     | 29,977 ('19)  |  |
| S Memorial Dr | 27,659 ('19)  |  |
| Highway 169   | 112,062 ('19) |  |