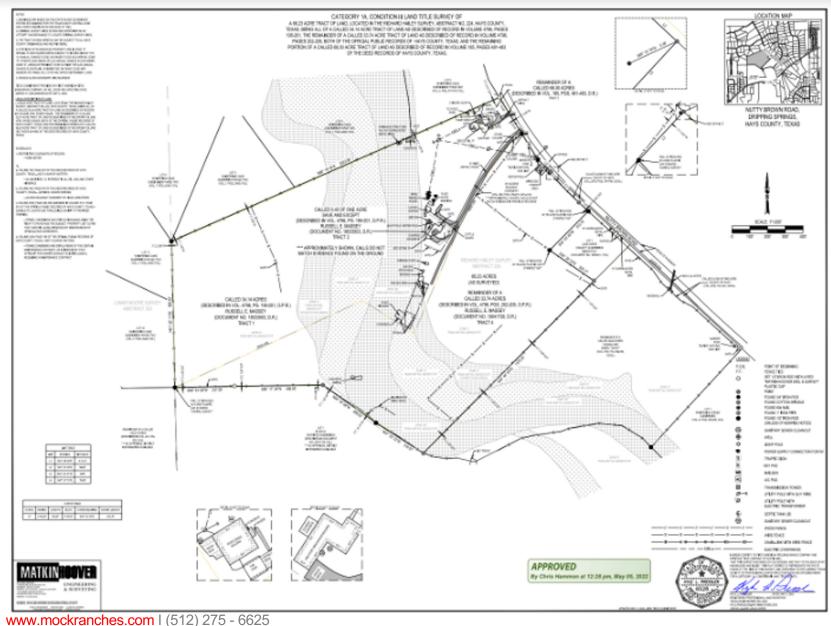

## **Approved** Survey

**Unique Attributes:** 

- Location central to **Austin and Driftwood**
- 3460+- ft of Bear Creek
- 1,637+- ft Nutty **Brown Rd Frontage**

Click Here for Google drive Hyperlink

Flood maps show a community's risk of flooding. Specifically, flood maps show a community's flood zone, floodplain boundaries, and base flood elevation.

#### **Legal Descriptions:**

- A0224 RICHARD HAILEY SURVEY, PT TRACT 1, ACRES 33.48, (1.00 AC HS)
- A0224 RICHARD HAILEY SURVEY, PT TRACT 2, ACRES 31.4834
- ABS 224 8-3167-02-04 RICHARD HAILEY SURVEY, PT TRACT 1, 0.50 AC
- -ABS 224 R HAILEY SURVEY 23.00 AC \* GEO#90400738