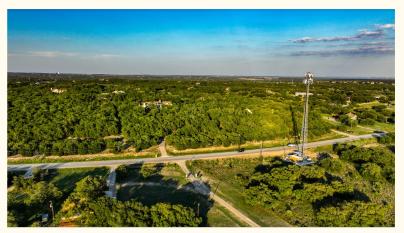

Discerning Developers & investors alike will appreciate this 90 acres located on Nutty Brown Rd, near the intersection of 1826. This property contains +-900ft of Nutty Brown frontage, along with +-3460 ft. of Bear Creek which runs north to south through the center of the property. The property is conveniently located between Austin and the thriving community of Driftwood. Just 30 minutes to ABIA, 10 minutes to Saltlick BBQ and the Driftwood Club, and 15 minutes to Dripping Springs. This tract is directly in the line of development in the. Driftwood area. West Travis. PUA Is planning for future water line to be run along Nutty Brown road in the future.

## SITE MAP