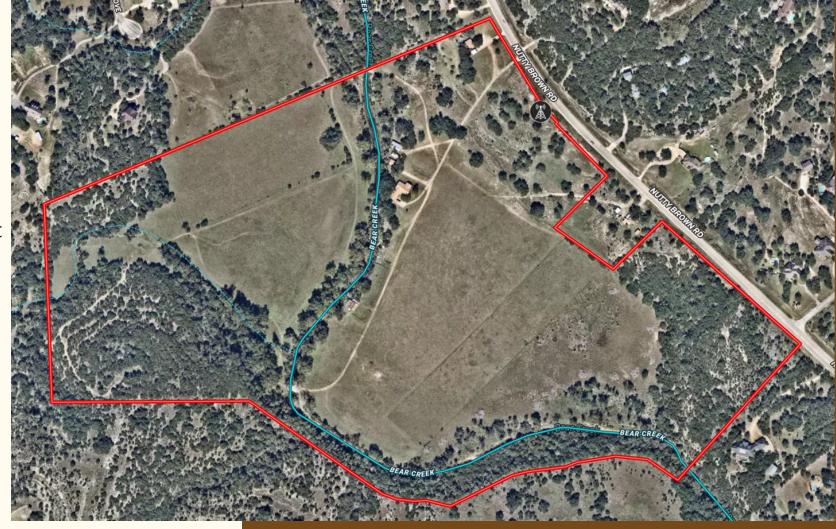

## SITE MAP

## **Approved** Survey

**Unique Attributes:** 

- Location central to **Austin and Driftwood**
- 3460+- ft of Bear Creek
- 1,637+- ft Nutty **Brown Rd Frontage**

Click Here for Google drive Hyperlink

Flood maps show a community's risk of flooding. Specifically, flood maps show a community's flood zone, floodplain boundaries, and base flood elevation.