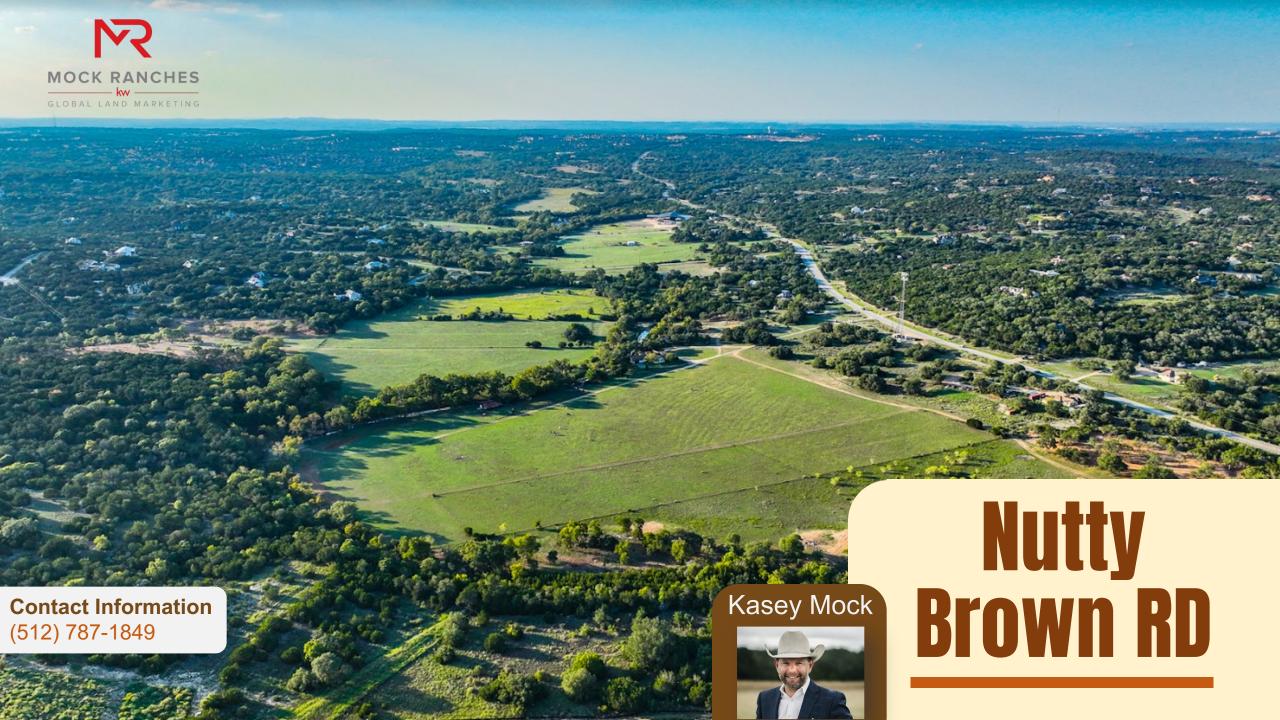

### 14440 Nutty Brown Rd, Driftwood

The information contained herein from sources deemed reliable. We have no reason to doubt its accuracy but do not guarantee it. It is the responsibility of the person reviewing this information to independently verify it. This package is subject to change, prior sale or complete withdrawal

Discerning Developers & investors alike will appreciate this 90 acres located on Nutty Brown Rd, near the intersection of 1826. This property contains +-900ft of Nutty Brown frontage, along with +-3460 ft. of Bear Creek which runs north to south through the center of the property. The property is conveniently located between Austin and the thriving community of Driftwood. Just 30 minutes to ABIA, 10 minutes to Saltlick BBQ and the Driftwood Club, and 15 minutes to Dripping Springs. This tract is directly in the line of development in the. Driftwood area. West Travis. PUA Is planning for future water line to be run along Nutty Brown road in the future.