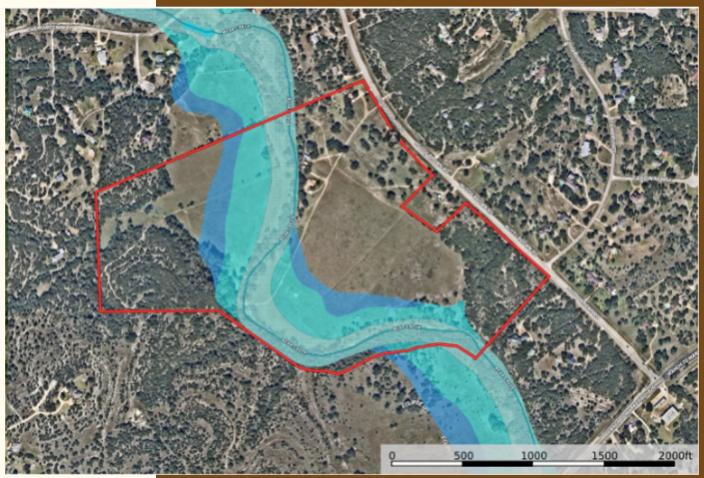

## SITE MAP

## **Approved** Survey

**Unique Attributes:** 

- Location central to **Austin and Driftwood**
- 3460+- ft of Bear Creek
- 1,637+- ft Nutty **Brown Rd Frontage**

Click Here for Google drive Hyperlink

Flood maps show a community's risk of flooding. Specifically, flood maps show a community's flood zone, floodplain boundaries, and base flood elevation.

#### **Legal Descriptions:**

- A0224 RICHARD HAILEY SURVEY, PT TRACT 1, ACRES 33.48, (1.00 AC HS)
- A0224 RICHARD HAILEY SURVEY, PT TRACT 2, ACRES 31.4834
- ABS 224 8-3167-02-04 RICHARD HAILEY SURVEY, PT TRACT 1, 0.50 AC
- -ABS 224 R HAILEY SURVEY 23.00 AC \* GEO#90400738