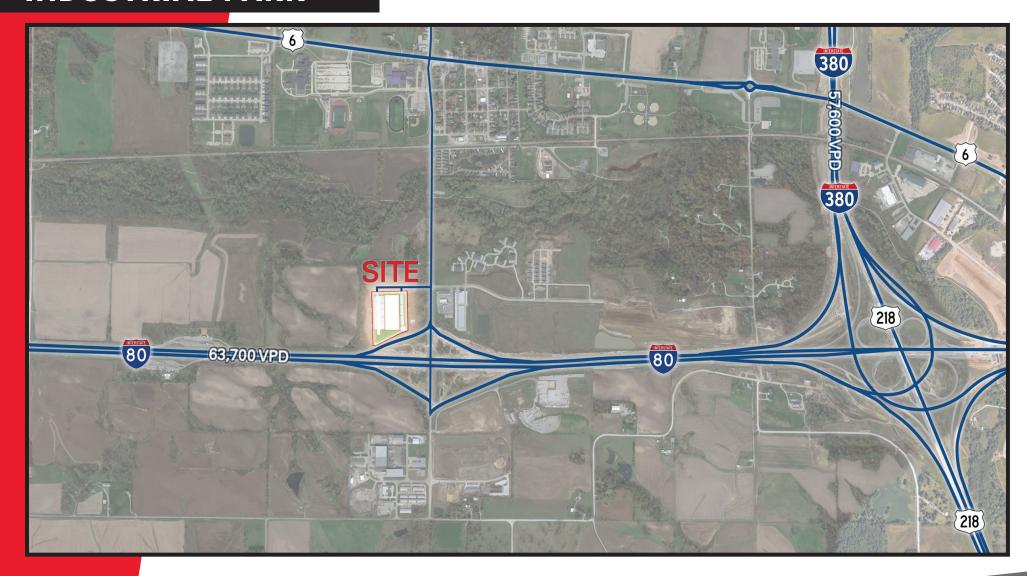

| < 30 Doors                  |
| Drive-In Doors:       | < 2 Doors                   |
| Column Spacing:       | 50'x50' - 60 ft speed bay   |
| Building Type:        | Precast                     |
| Clear Height:         | 32'                         |
| Electrical:           | 1600 AMP Service            |
| Floor:                | Concrete, 7" unreinforced   |
| ESFR Sprinklers:      | Yes                         |
| Fiber Optic Service:  | Yes                         |
| Roof Style:           | 60 mil tpl roofing membrane |
| LED Lighting:         | Yes                         |
| Expandable End Walls: | Yes                         |

<sup>\*</sup>Specifications can be modified to meet tenant's needs





## SITE PLAN







## CONCEPT RENDERING







# TIFFIN WEST INDUSTRIAL PARK







## TIFFIN WEST INDUSTRIAL PARK







## LOCATION AERIAL



# LOCATION OVERVIEW



# COMMERICAL TRANSPORTATION MAP



## CONCEPT PERSPECTIVES









ENGLARGED EAST ELEVATION CORNER ENTRANCE



ENLARGED EAST ELEVATION -







## CONCEPT ELEVATIONS









## KEYNOTE LEGEND 1 PRECAST CONCRETE PAINT COLOR #1 2 PRECAST CONCRETE PAINT COLOR #2 3 PRECAST CONCRETE PAINT COLOR #3 4 ) PRECAST CONCRETE PAINT COLOR #4 5 PREFINSHED METAL CANOPY 6 METAL PANEL COLOR#1 7 ANODIZED WINDOW MULLION COLOR #1 8 ANODIZED WINDOW MULLION COLOR #2 9 METAL PARAPET CAP COLOR #2 10 FIRE DEPARTMENT ACCESS DOOR 11 VISION GLASS 12 OVERHEAD DRIVE-IN DOOR - 12 X 14 13 OVERHEAD DOCK DOOR - 9'X 10' 14 PRECAST PANEL DESIGNED FOR FUTURE OVERHEAD DOCK DOOR OR FIRE ACCES DOOR 15 PRECAST PANEL DESIGNED FOR FUTURE OVERH