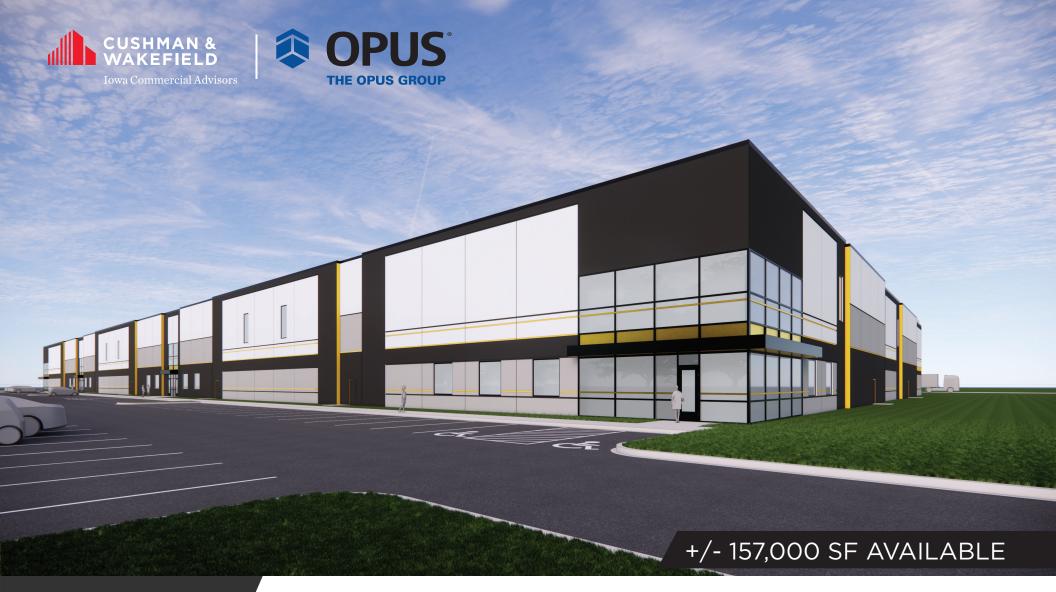

# TIFFIN WEST INDUSTRIAL PARK

FOR LEASE: Negotiable 25,000 - 157,000 SF Available

- Tiffin West Industrial Park sits one exit West of the new I-80 & I-380 interchange in a high-demand and low-inventory industrial submarket in the Midwest.
- This speculative warehouse development will be an incredible entrance into Johnson County.
- Tiffin is currently one of the fastest-growing cities in the state of lowa.
- Conveniently located near Cedar Rapids, Coralville, Iowa City, North Liberty, and the University of Iowa.

\*At least one member of the ownership entity is a licensed real estate professional in the State of Iowa

| PROPERTY FEATURES     |                             |
|-----------------------|-----------------------------|
| Building Size:        | +/- 157,000 SF              |
| Site Area:            | +/- 10.67 Acres             |
| F.A.R.:               | +/- 33.77%                  |
| Auto Parking:         | +/- 105 Stalls              |
| Trailer Parking:      | +/- 46 Stalls               |
| Dock Doors:           | < 30 Doors                  |
| Drive-In Doors:       | < 2 Doors                   |
| Column Spacing:       | 50'x50' - 60 ft speed bay   |
| Building Type:        | Precast                     |
| Clear Height:         | 32'                         |
| Electrical:           | 1600 AMP Service            |
| Floor:                | Concrete, 7" unreinforced   |
| ESFR Sprinklers:      | Yes                         |
| Fiber Optic Service:  | Yes                         |
| Roof Style:           | 60 mil tpl roofing membrane |
| LED Lighting:         | Yes                         |
| Expandable End Walls: | Yes                         |

## CONCEPT RENDERING