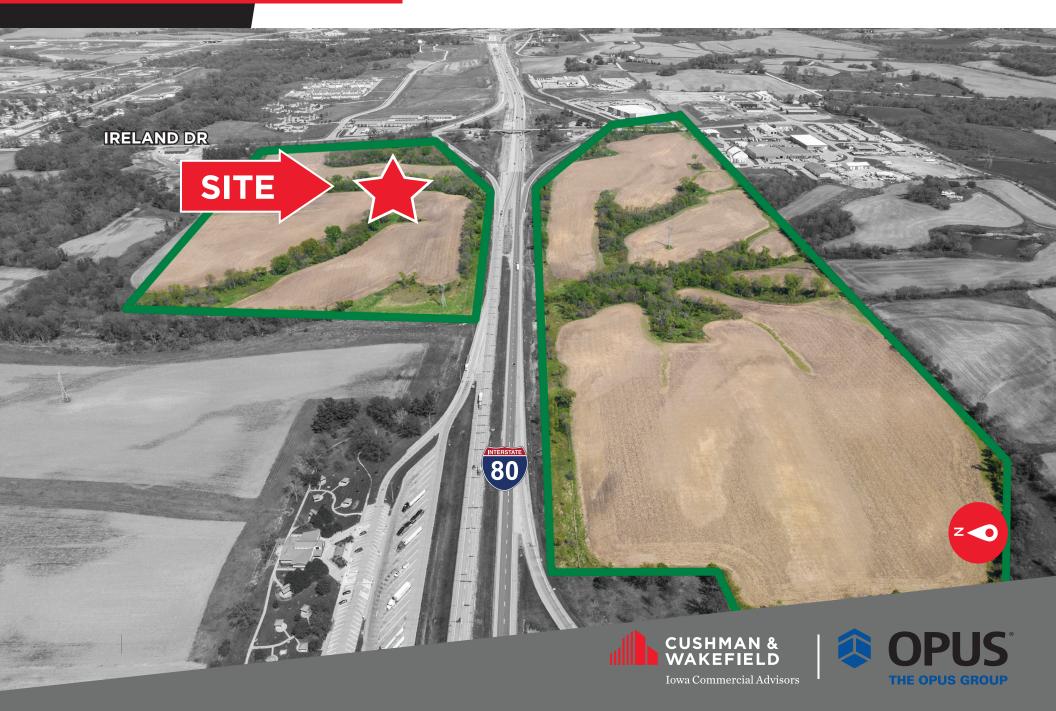

ors                   |
| Column Spacing:       | 50'x50' - 60 ft speed bay   |
| Building Type:        | Precast                     |
| Clear Height:         | 32'                         |
| Electrical:           | 1600 AMP Service            |
| Floor:                | Concrete, 7" unreinforced   |
| ESFR Sprinklers:      | Yes                         |
| Fiber Optic Service:  | Yes                         |
| Roof Style:           | 60 mil tpl roofing membrane |
| LED Lighting:         | Yes                         |
| Expandable End Walls: | Yes                         |

<sup>\*</sup>Specifications can be modified to meet tenant's needs





## SITE PLAN







## CONCEPT RENDERING







# TIFFIN WEST INDUSTRIAL PARK







## TIFFIN WEST INDUSTRIAL PARK







## LOCATION AERIAL



# LOCATION OVERVIEW



# COMMERICAL TRANSPORTATION MAP



## CONCEPT PERSPECTIVES









ENGLARGED EAST ELEVATION CORNER ENTRANCE



ENLARGED EAST ELEVATION -







## CONCEPT ELEVATIONS









## KEYNOTE LEGEND 1 PRECAST CONCRETE PAINT COLOR #1 2 PRECAST CONCRETE PAINT COLOR #2 3 PRECAST CONCRETE PAINT COLOR #3 4 ) PRECAST CONCRETE PAINT COLOR #4 5 PREFINSHED METAL CANOPY 6 METAL PANEL COLOR#1 7 ANODIZED WINDOW MULLION COLOR #1 8 ANODIZED WINDOW MULLION COLOR #2 9 METAL PARAPET CAP COLOR #2 10 FIRE DEPARTMENT ACCESS DOOR 11 VISION GLASS 12 OVERHEAD DRIVE-IN DOOR - 12 X 14 13 OVERHEAD DOCK DOOR - 9'X 10' 14 PRECAST PANEL DESIGNED FOR FUTURE OVERHEAD DOCK DOOR OR FIRE ACCES DOOR 15 PRECAST PANEL DESIGNED FOR FUTURE OVERHEAD DOCK DOOR 16 PRECAST PANEL DESIGNED FOR FUTURE OVERHEAD DRIV