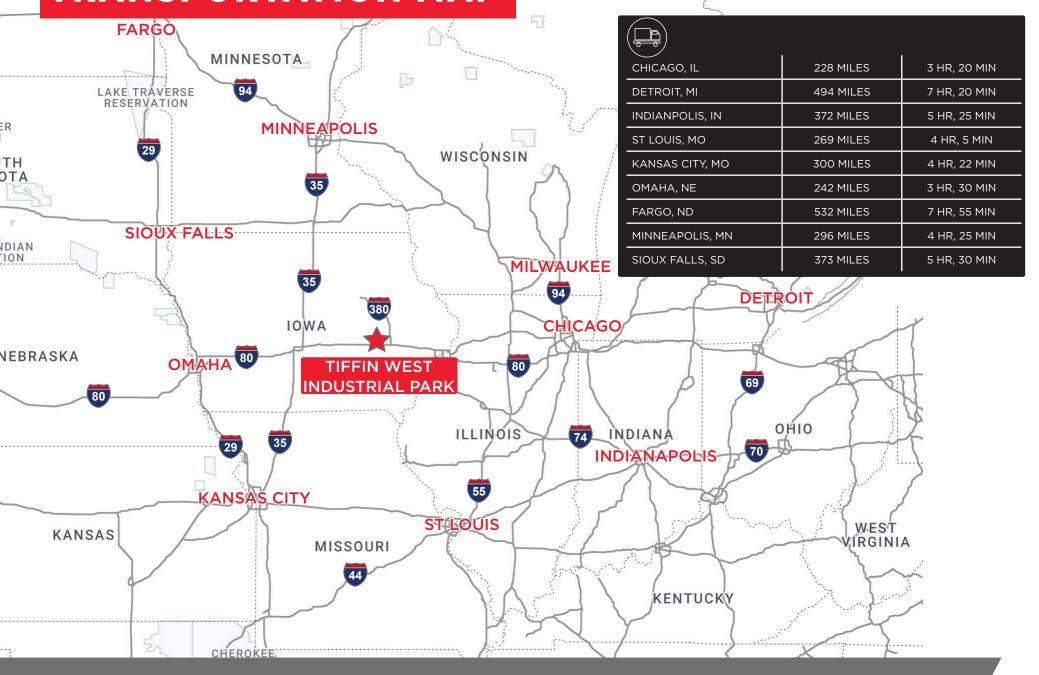

# COMMERICAL TRANSPORTATION MAP

## **ICR IOWA**

Tiffin is located in the Iowa City and Cedar Rapids MSA, locally known as ICR lowa. It is within a 4-5 hour drive to major key cities in the Midwest - Chicago, Kansas City, Milwaukee, Minneapolis, Omaha, and St. Louis.