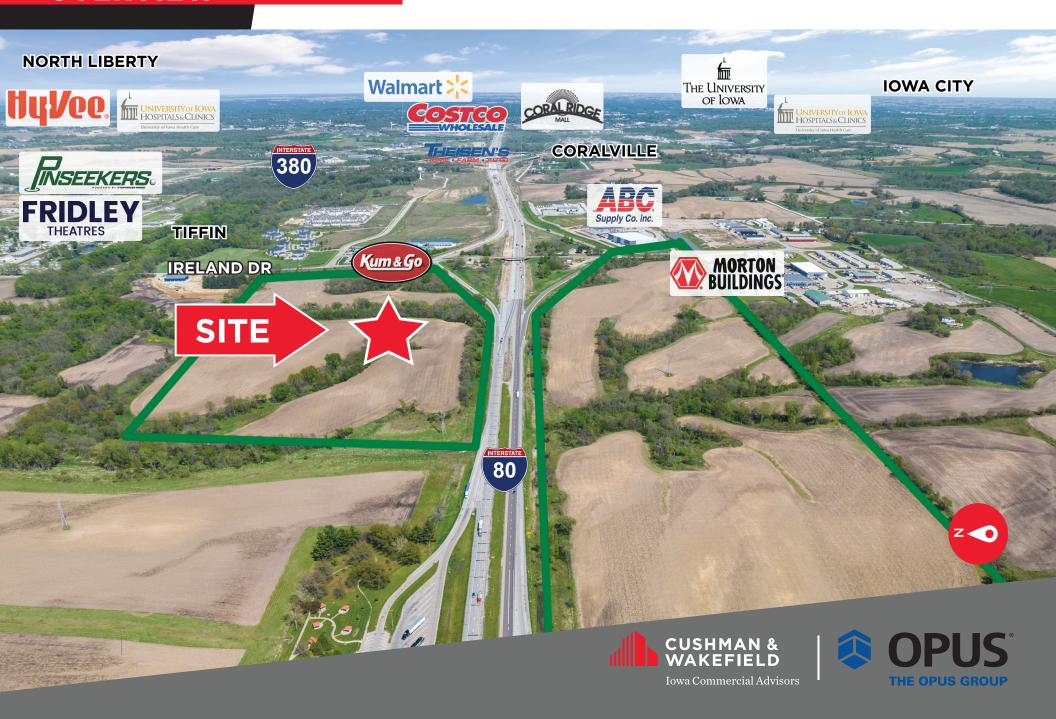

| Column Spacing:       | 50'x50' - 60 ft speed bay   |
| Building Type:        | Precast                     |
| Clear Height:         | 32'                         |
| Electrical:           | 1600 AMP Service            |
| Floor:                | Concrete, 7" unreinforced   |
| ESFR Sprinklers:      | Yes                         |
| Fiber Optic Service:  | Yes                         |
| Roof Style:           | 60 mil tpl roofing membrane |
| LED Lighting:         | Yes                         |
| Expandable End Walls: | Yes                         |

<sup>\*</sup>Specifications can be modified to meet tenant's needs





## SITE PLAN







## CONCEPT RENDERING







# TIFFIN WEST INDUSTRIAL PARK







## TIFFIN WEST INDUSTRIAL PARK







## LOCATION AERIAL



# LOCATION OVERVIEW



# COMMERICAL TRANSPORTATION MAP



## CONCEPT PERSPECTIVES









ENGLARGED EAST ELEVATION CORNER ENTRANCE



ENLARGED EAST ELEVATION -







## CONCEPT ELEVATIONS









## KEYNOTE LEGEND 1 PRECAST CONCRETE PAINT COLOR #1 2 PRECAST CONCRETE PAINT COLOR #2 3 PRECAST CONCRETE PAINT COLOR #3 4 ) PRECAST CONCRETE PAINT COLOR #4 5 PREFINSHED METAL CANOPY 6 METAL PANEL COLOR#1 7 ANODIZED WINDOW MULLION COLOR #1 8 ANODIZED WINDOW MULLION COLOR #2 9 METAL PARAPET CAP COLOR #2 10 FIRE DEPARTMENT ACCESS DOOR 11 VISION GLASS 12 OVERHEAD DRIVE-IN DOOR - 12 X 14 13 OVERHEAD DOCK DOOR - 9'X 10' 14 PRECAST PANEL DESIGNED FOR FUTURE OVERHEAD DOCK DOOR OR FIRE ACCES DOOR 15 PRECAST PANEL DESIGNED FOR FUTURE OVERHEAD DOCK DOOR 16 PRECAST PANEL DESIGNED FOR FUTURE OVERHEAD DRIVE-IN DOOR





## **ICR