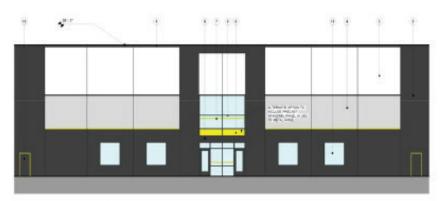

## CONCEPT PERSPECTIVES

ENGLARGED EAST ELEVATION CORNER ENTRANCE

ENLARGED EAST ELEVATION -

## CONCEPT ELEVATIONS

## KEYNOTE LEGEND 1 PRECAST CONCRETE PAINT COLOR #1 2 PRECAST CONCRETE PAINT COLOR #2 3 PRECAST CONCRETE PAINT COLOR #3 4 ) PRECAST CONCRETE PAINT COLOR #4 5 PREFINSHED METAL CANOPY 6 METAL PANEL COLOR#1 7 ANODIZED WINDOW MULLION COLOR #1 8 ANODIZED WINDOW MULLION COLOR #2 9 METAL PARAPET CAP COLOR #2 10 FIRE DEPARTMENT ACCESS DOOR 11 VISION GLASS 12 OVERHEAD DRIVE-IN DOOR - 12 X 14 13 OVERHEAD DOCK DOOR - 9'X 10' 14 PRECAST PANEL DESIGNED FOR FUTURE OVERHEAD DOCK DOOR OR FIRE ACCES DOOR 15 PRECAST PANEL DESIGNED FOR FUTURE OVERHEAD DOCK DOOR 16 PRECAST PANEL DESIGNED FOR FUTURE OVERHEAD DRIVE-IN DOOR