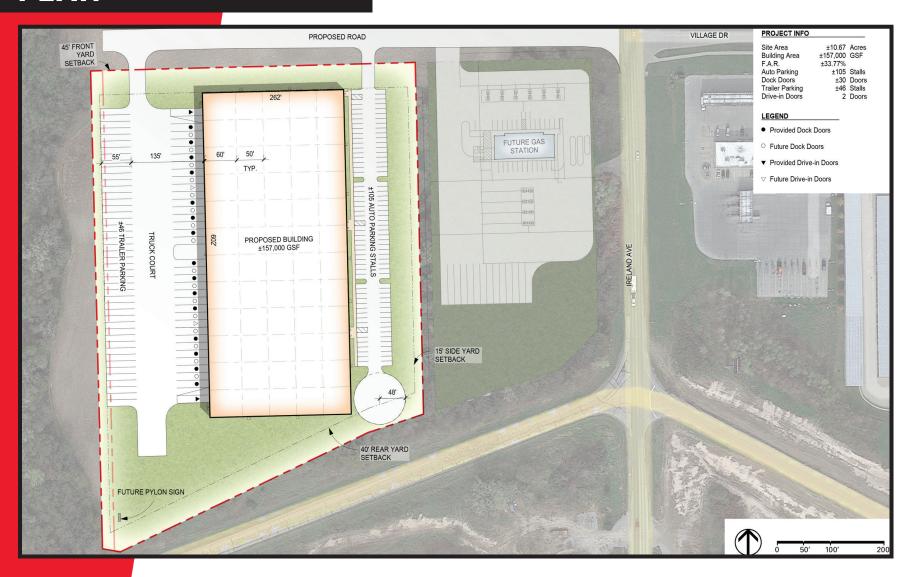

\*At least one member of the ownership entity is a licensed real estate professional in the State of Iowa

| PROPERTY FEATURES     |                             |
|-----------------------|-----------------------------|
| Building Size:        | +/- 157,000 SF              |
| Site Area:            | +/- 10.67 Acres             |
| F.A.R.:               | +/- 33.77%                  |
| Auto Parking:         | +/- 105 Stalls              |
| Trailer Parking:      | +/- 46 Stalls               |
| Dock Doors:           | < 30 Doors                  |
| Drive-In Doors:       | < 2 Doors                   |
| Column Spacing:       | 50'x50' - 60 ft speed bay   |
| Building Type:        | Precast                     |
| Clear Height:         | 32'                         |
| Electrical:           | 1600 AMP Service            |
| Floor:                | Concrete, 7" unreinforced   |
| ESFR Sprinklers:      | Yes                         |
| Fiber Optic Service:  | Yes                         |
| Roof Style:           | 60 mil tpl roofing membrane |
| LED Lighting:         | Yes                         |
| Expandable End Walls: | Yes                         |

## SITE PLAN