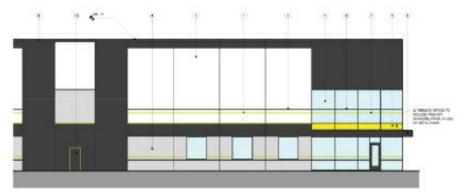

## CONCEPT ELEVATIONS

## KEYNOTE LEGEND 1 PRECAST CONCRETE PAINT COLOR #1 2 PRECAST CONCRETE PAINT COLOR #2 3 PRECAST CONCRETE PAINT COLOR #3 4 ) PRECAST CONCRETE PAINT COLOR #4 5 PREFINSHED METAL CANOPY 6 METAL PANEL COLOR#1 7 ANODIZED WINDOW MULLION COLOR #1 8 ANODIZED WINDOW MULLION COLOR #2 9 METAL PARAPET CAP COLOR #2 10 FIRE DEPARTMENT ACCESS DOOR 11 VISION GLASS 12 OVERHEAD DRIVE-IN DOOR - 12 X 14 13 OVERHEAD DOCK DOOR - 9'X 10' 14 PRECAST PANEL DESIGNED FOR FUTURE OVERHEAD DOCK DOOR OR FIRE ACCES DOOR 15 PRECAST PANEL DESIGNED FOR FUTURE OVERHEAD DOCK DOOR 16 PRECAST PANEL DESIGNED FOR FUTURE OVERHEAD DRIVE-IN DOOR