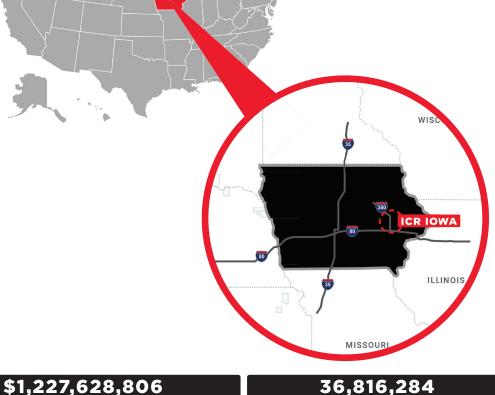

## **ICR IOWA**

Tiffin is located in the Iowa City and Cedar Rapids MSA, locally known as ICR lowa. It is within a 4-5 hour drive to major key cities in the Midwest - Chicago, Kansas City, Milwaukee, Minneapolis, Omaha, and St. Louis.

729,401 WORKFORCE **POPULATION** 

95% **EDUCATIONAL ATTAINMENT** 

8.9% **EMPLOYMENT GROWTH RATE** 

36 MEDIAN AGE

## **7 COUNTIES**

- Benton County
- Cedar County
- Iowa County
- Johnson County
- Jones County
- Linn County
- Washington

487,106

**POPULATION ANNUAL GOODS EXPORT** 

**300 MILE POPULATION** 