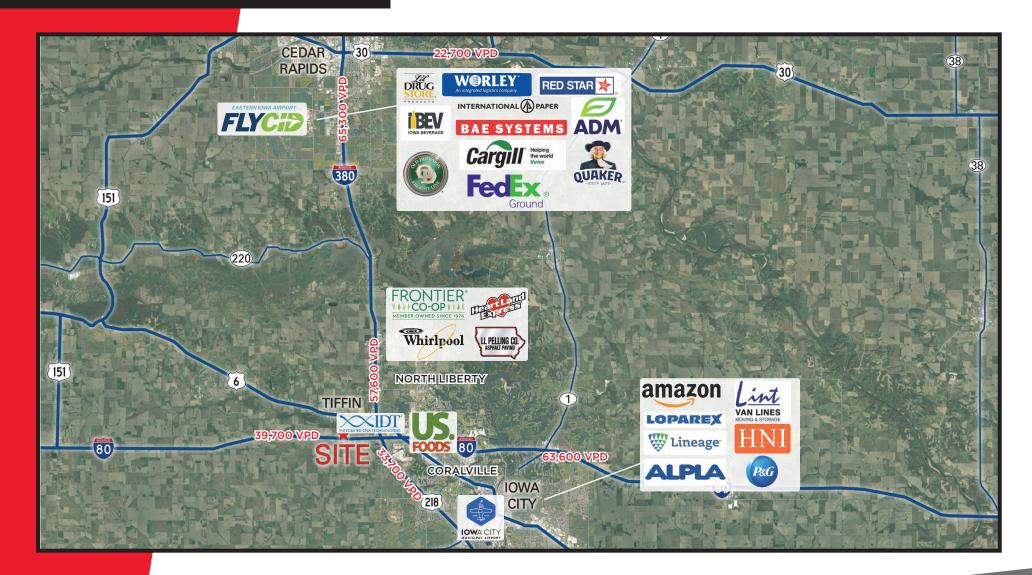

e-In Doors:       | < 2 Doors                   |
| Column Spacing:       | 50'x50' - 60 ft speed bay   |
| Building Type:        | Precast                     |
| Clear Height:         | 32'                         |
| Electrical:           | 1600 AMP Service            |
| Floor:                | Concrete, 7" unreinforced   |
| ESFR Sprinklers:      | Yes                         |
| Fiber Optic Service:  | Yes                         |
| Roof Style:           | 60 mil tpl roofing membrane |
| LED Lighting:         | Yes                         |
| Expandable End Walls: | Yes                         |

<sup>\*</sup>Specifications can be modified to meet tenant's needs





## SITE PLAN







## CONCEPT RENDERING







# TIFFIN WEST INDUSTRIAL PARK







## TIFFIN WEST INDUSTRIAL PARK







## LOCATION AERIAL



# LOCATION OVERVIEW



# COMMERICAL TRANSPORTATION MAP



## CONCEPT PERSPECTIVES









ENGLARGED EAST ELEVATION CORNER ENTRANCE



ENLARGED EAST ELEVATION -







## CONCEPT ELEVATIONS









## KEYNOTE LEGEND 1 PRECAST CONCRETE PAINT COLOR #1 2 PRECAST CONCRETE PAINT COLOR #2 3 PRECAST CONCRETE PAINT COLOR #3 4 ) PRECAST CONCRETE PAINT COLOR #4 5 PREFINSHED METAL CANOPY 6 METAL PANEL COLOR#1 7 ANODIZED WINDOW MULLION COLOR #1 8 ANODIZED WINDOW MULLION COLOR #2 9 METAL PARAPET CAP COLOR #2 10 FIRE DEPARTMENT ACCESS DOOR 11 VISION GLASS 12 OVERHEAD DRIVE-IN DOOR - 12 X 14 13 OVERHEAD DOCK DOOR - 9'X 10' 14 PRECAST PANEL DESIGNED FOR FUTURE OVERHEAD DOCK DOOR OR FIRE ACCES DOOR 15 PRECAST PANEL DESIGNED FOR FUTURE OVERHEAD DOCK DOOR 16 PRECAST PANEL DESIGNE