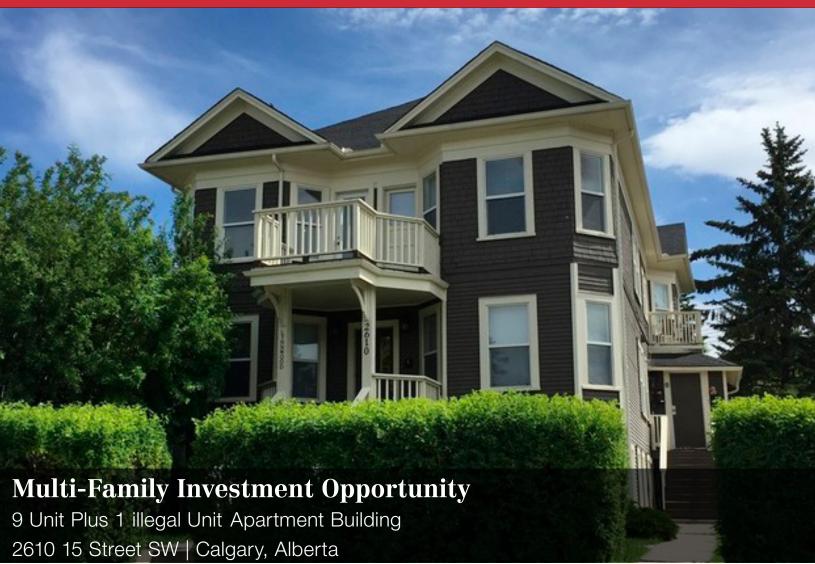

# FOR SALE | 9 UNIT PLUS 1 ILLEGAL UNIT APARTMENT BUILDING

| LOCATION          | 2610 15 Street SW                                   |
|-------------------|-----------------------------------------------------|
| LEGAL             | 3910R; 2; 21,22                                     |
| YEAR BUILT        | 1912                                                |
| COMMUNITY         | Bankview                                            |
| SITE SIZE         | 5,020 SF                                            |
| LIVING AREA       | 4,305 SF                                            |
| FLOORS            | 2                                                   |
| # OF UNITS        | 9 + 1 illegal                                       |
| PARKING           | No Parking Stalls                                   |
| CONSTRUCTION TYPE | Wood-frame                                          |
| UNIT MIX          | 6 - Studio, 1 - 1BR, 2 - 2BR<br>+ 1 illegal         |
| ZONING            | R-C2 Residential – Contextual<br>One / Two Dwelling |