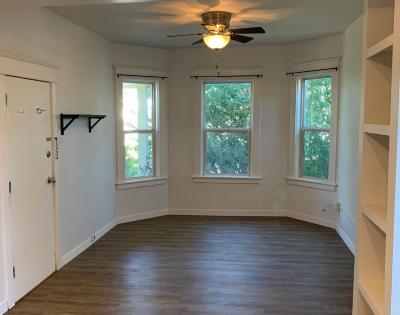

| LOCATION          | 2610 15 Street SW                                   |
|-------------------|-----------------------------------------------------|
| LEGAL             | 3910R; 2; 21,22                                     |
| YEAR BUILT        | 1912                                                |
| COMMUNITY         | Bankview                                            |
| SITE SIZE         | 5,020 SF                                            |
| LIVING AREA       | 4,305 SF                                            |
| FLOORS            | 2                                                   |
| # OF UNITS        | 9 + 1 illegal                                       |
| PARKING           | No Parking Stalls                                   |
| CONSTRUCTION TYPE | Wood-frame                                          |
| UNIT MIX          | 6 - Studio, 1 - 1BR, 2 - 2BR<br>+ 1 illegal         |
| ZONING            | R-C2 Residential – Contextual<br>One / Two Dwelling |