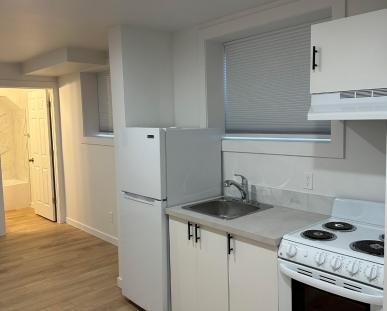

| LOCATION          | 2610 15 Street SW                                   |
|-------------------|-----------------------------------------------------|
| LEGAL             | 3910R; 2; 21,22                                     |
| YEAR BUILT        | 1912                                                |
| COMMUNITY         | Bankview                                            |
| SITE SIZE         | 5,020 SF                                            |
| LIVING AREA       | 4,305 SF                                            |
| FLOORS            | 2                                                   |
| # OF UNITS        | 9 + 1 illegal                                       |
| PARKING           | No Parking Stalls                                   |
| CONSTRUCTION TYPE | Wood-frame                                          |
| UNIT MIX          | 6 - Studio, 1 - 1BR, 2 - 2BR<br>+ 1 illegal         |
| ZONING            | R-C2 Residential – Contextual<br>One / Two Dwelling |