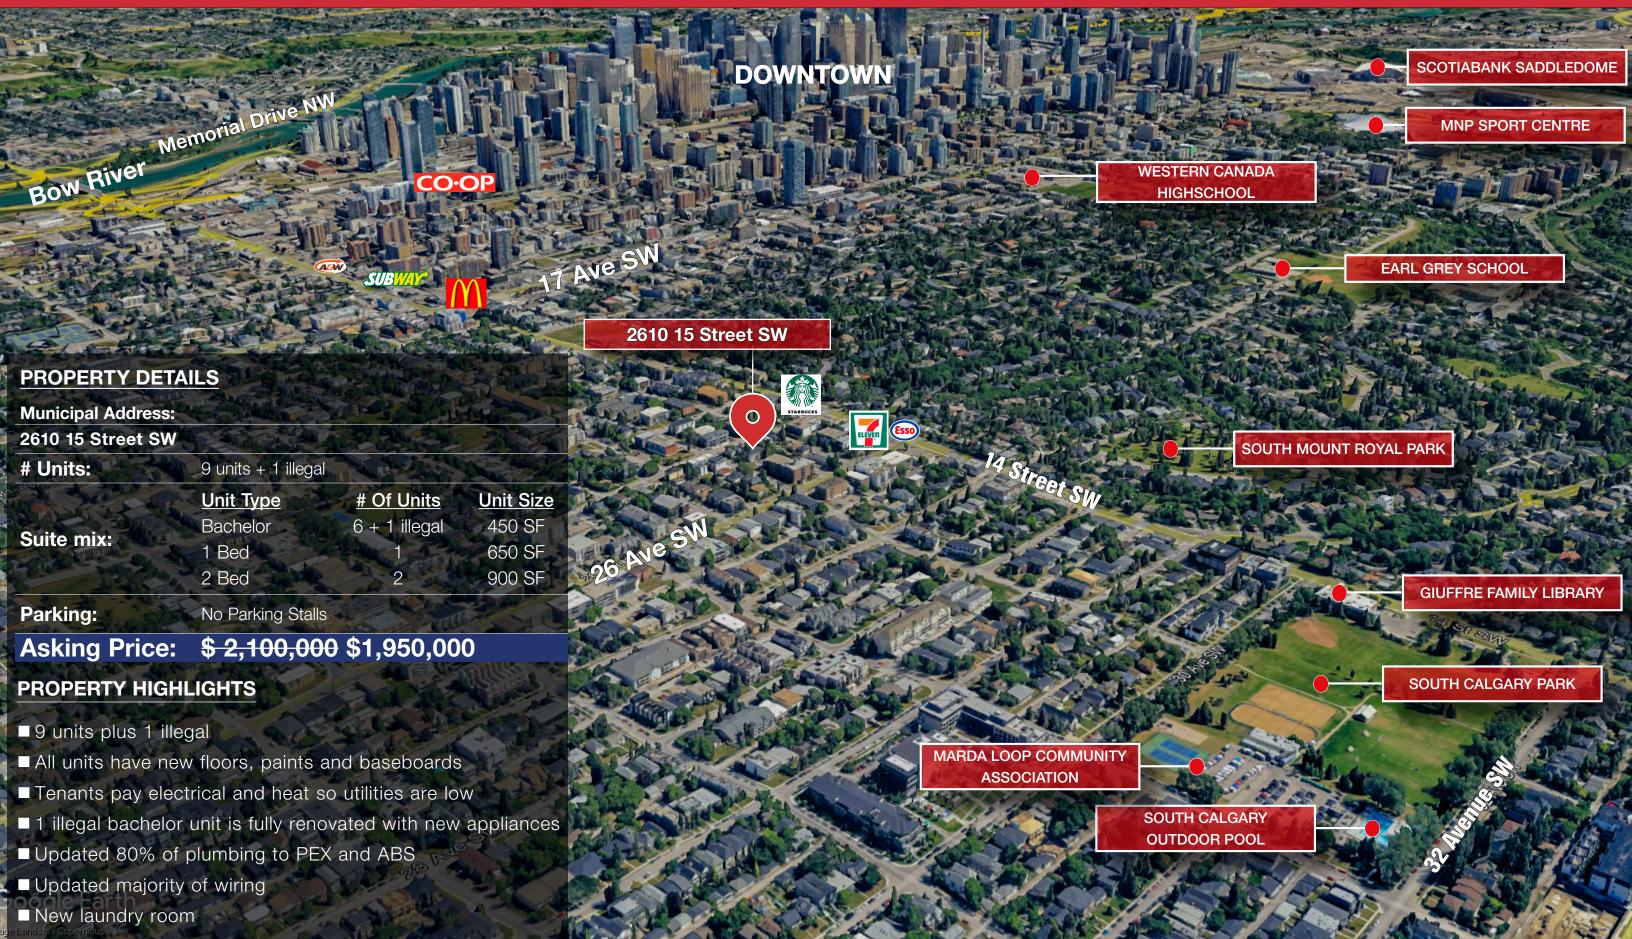

| LOCATION          | 2610 15 Street SW                                   |
|-------------------|-----------------------------------------------------|
| LEGAL             | 3910R; 2; 21,22                                     |
| YEAR BUILT        | 1912                                                |
| COMMUNITY         | Bankview                                            |
| SITE SIZE         | 5,020 SF                                            |
| LIVING AREA       | 4,305 SF                                            |
| FLOORS            | 2                                                   |
| # OF UNITS        | 9 + 1 illegal                                       |
| PARKING           | No Parking Stalls                                   |
| CONSTRUCTION TYPE | Wood-frame                                          |
| UNIT MIX          | 6 - Studio, 1 - 1BR, 2 - 2BR<br>+ 1 illegal         |
| ZONING            | R-C2 Residential – Contextual<br>One / Two Dwelling |

## PROXIMITY TO DOWNTOWN CALGARY

5 min drive, 15 min bike, 10 min transit

## SURROUNDED BY AMENITIES

Nearby parks, tennis courts, swimming pools and a library

#### **ACCESS TO TRANSIT**

Easily accessible to transit with bus stops on 26 Avenue

### WALK SCORE

Walking distance to parks + 17th Avenue district

#### **VERY BIKEABLE**

15 min bike to downtown