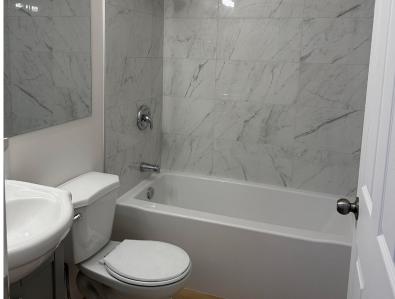

| LOCATION          | 2610 15 Street SW                                   |
|-------------------|-----------------------------------------------------|
| LEGAL             | 3910R; 2; 21,22                                     |
| YEAR BUILT        | 1912                                                |
| COMMUNITY         | Bankview                                            |
| SITE SIZE         | 5,020 SF                                            |
| LIVING AREA       | 4,305 SF                                            |
| FLOORS            | 2                                                   |
| # OF UNITS        | 9 + 1 illegal                                       |
| PARKING           | No Parking Stalls                                   |
| CONSTRUCTION TYPE | Wood-frame                                          |
| UNIT MIX          | 6 - Studio, 1 - 1BR, 2 - 2BR<br>+ 1 illegal         |
| ZONING            | R-C2 Residential – Contextual<br>One / Two Dwelling |