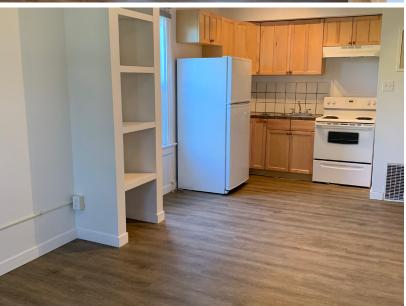

| LOCATION          | 2610 15 Street SW                                   |
|-------------------|-----------------------------------------------------|
| LEGAL             | 3910R; 2; 21,22                                     |
| YEAR BUILT        | 1912                                                |
| COMMUNITY         | Bankview                                            |
| SITE SIZE         | 5,020 SF                                            |
| LIVING AREA       | 4,305 SF                                            |
| FLOORS            | 2                                                   |
| # OF UNITS        | 9 + 1 illegal                                       |
| PARKING           | No Parking Stalls                                   |
| CONSTRUCTION TYPE | Wood-frame                                          |
| UNIT MIX          | 6 - Studio, 1 - 1BR, 2 - 2BR<br>+ 1 illegal         |
| ZONING            | R-C2 Residential – Contextual<br>One / Two Dwelling |