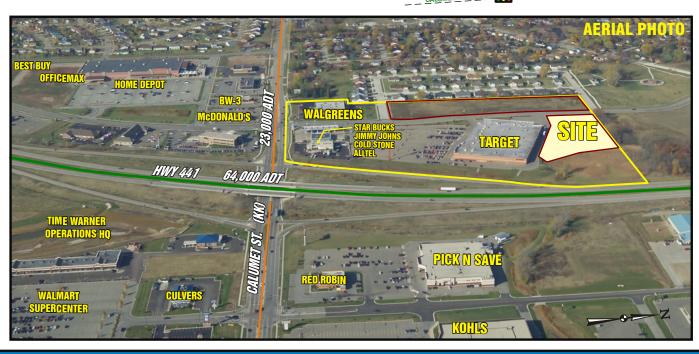

## **LOCATION**

- •Excellent, visible location at the NWC of E Calumet St (KK) & Hwy 441 on Appleton's east side.
- ·Located conveniently just off Hwy 441 on/off ramps for access to regional customer base.
- ·Sited in a high-profile and easily identifiable location next to Target, Walgreens, Starbucks and others
- ·Close proximity to Affinity Health/St. Elizabeth Hospital
- •Patient benefit of having all medical needs met and available in a single, centralized location
- ·Locational benefit of being positioned at the epicenter of the commercial corridor in the rapidly growing Darboy area.