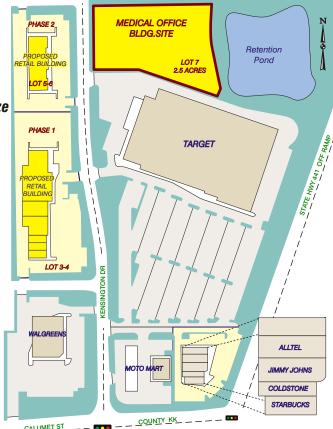

## **DETAILS**

- ·20,000- 40,000 SF Multi-Story Class A, Medical Office Bldg. for Lease
- ·Upscale lobby and reception and quality finishes throughout
- ·Ample and convenient on-site parking for all patients and staff
- ·Multi-Tenant capabilities for custom built medical suites of various size

## **LOCATION**

- •Excellent, visible location at the NWC of E Calumet St (KK) & Hwy 441 on Appleton's east side.
- ·Located conveniently just off Hwy 441 on/off ramps for access to regional customer base.
- ·Sited in a high-profile and easily identifiable location next to Target, Walgreens, Starbucks and others
- ·Close proximity to Affinity Health/St. Elizabeth Hospital
- •Patient benefit of having all medical needs met and available in a single, centralized location
- ·Locational benefit of being positioned at the epicenter of the commercial corridor in the rapidly growing Darboy area.