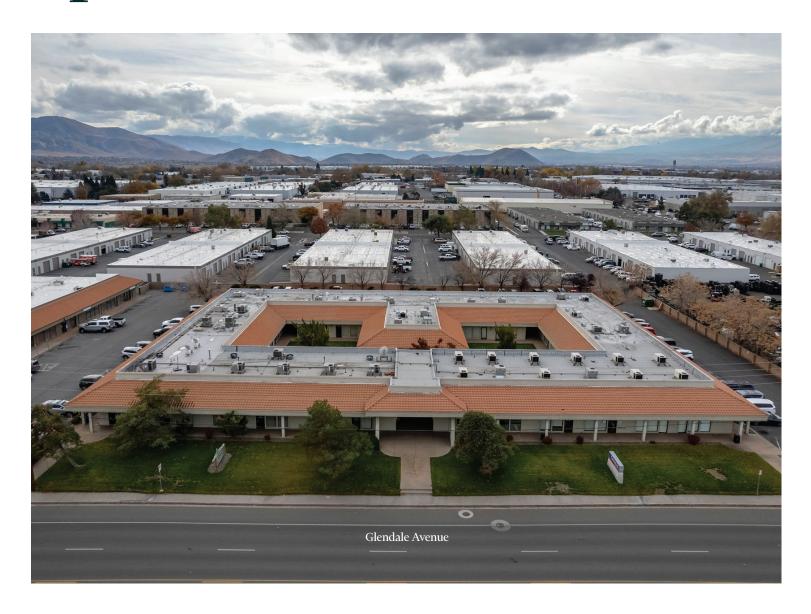

# 255 Glendale Avenue Sparks, Nevada

# **Property Details**

Garden office located in the sparks industrial/flex submarket with frontage on Glendale Avenue. Easy access to McCarran Blvd and I-80. Close to retail and food amenities.