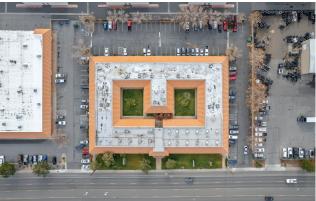

# **Property Details**

Garden office located in the sparks industrial/flex submarket with frontage on Glendale Avenue. Easy access to McCarran Blvd and I-80. Close to retail and food amenities.