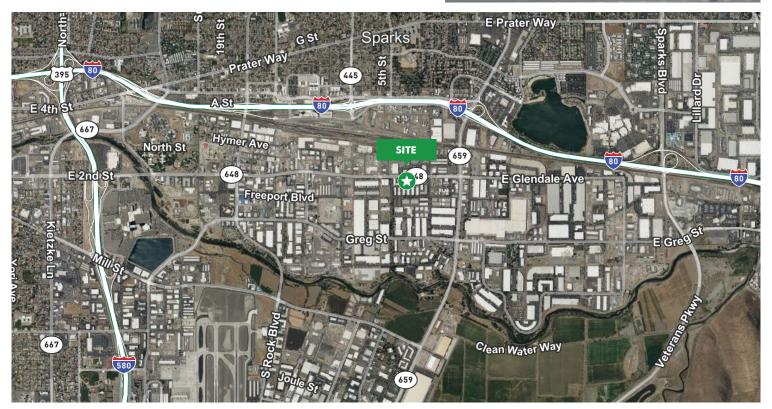

# **Property Details**

Garden office located in the sparks industrial/flex submarket with frontage on Glendale Avenue. Easy access to McCarran Blvd and I-80. Close to retail and food amenities.