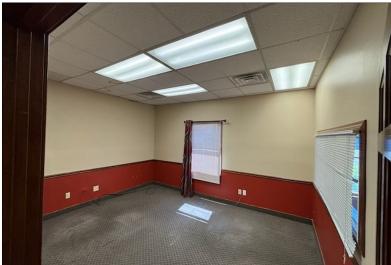

Multi-Purpose office space on Evansville's Eastside. The space has been opened up and features multiple offices, large open areas for cubicles or other work spaces, a kitchen area and 4 bathrooms. The space could be split into 2 smaller office areas if necessary. There is ample shared parking and a small fenced area behind the building available for an outdoor space.