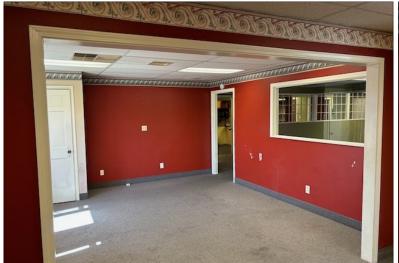

Multi-Purpose office space on Evansville's Eastside. The space has been opened up and features multiple offices, large open areas for cubicles or other work spaces, a kitchen area and 4 bathrooms. The space could be split into 2 smaller office areas if necessary. There is ample shared parking and a small fenced area behind the building available for an outdoor space.