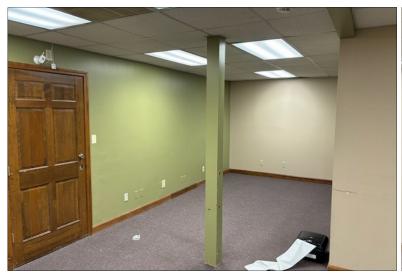

Multi-Purpose office space on Evansville's Eastside. The space has been opened up and features multiple offices, large open areas for cubicles or other work spaces, a kitchen area and 4 bathrooms. The space could be split into 2 smaller office areas if necessary. There is ample shared parking and a small fenced area behind the building available for an outdoor space.