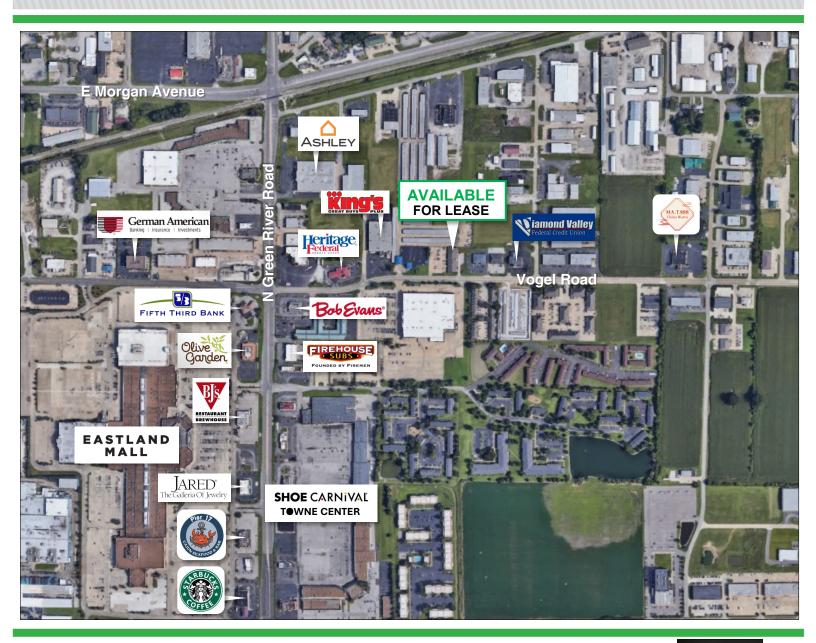

# of Parking Spaces: 56 Shared

• Ext. Construction: Brick

Current Use: Multi-Tenant Office

Showing: Contact Listing Agent 24 Hour Notice

Location: Between Green River Rd

and Burkhardt Rd on north

side of Vogel