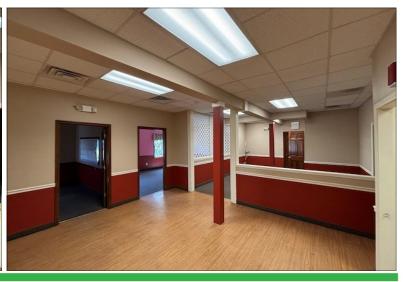

Multi-Purpose office space on Evansville's Eastside. The space has been opened up and features multiple offices, large open areas for cubicles or other work spaces, a kitchen area and 4 bathrooms. The space could be split into 2 smaller office areas if necessary. There is ample shared parking and a small fenced area behind the building available for an outdoor space.