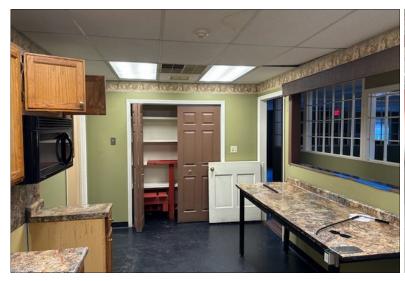

Multi-Purpose office space on Evansville's Eastside. The space has been opened up and features multiple offices, large open areas for cubicles or other work spaces, a kitchen area and 4 bathrooms. The space could be split into 2 smaller office areas if necessary. There is ample shared parking and a small fenced area behind the building available for an outdoor space.