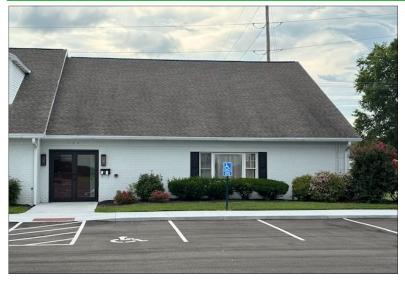

# 5130 Vogel Road

**EVANSVILLE, IN 47715** 

Lease Price: \$15 / SF + 38% of Total Utilities

• Available SF: 4,464 SF Unit A: 1,757 SF Unit B: 2,707 SF

Year Built: 1986
Zoning: C-4
Ceiling Height: 9' - 10'

Multi-Purpose office space on Evansville's Eastside. The space has been opened up and features multiple offices, large open areas for cubicles or other work spaces, a kitchen area and 4 bathrooms. The space could be split into 2 smaller office areas if necessary. There is ample shared parking and a small fenced area behind the building available for an outdoor space.