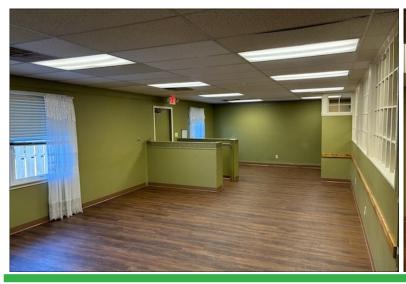

Multi-Purpose office space on Evansville's Eastside. The space has been opened up and features multiple offices, large open areas for cubicles or other work spaces, a kitchen area and 4 bathrooms. The space could be split into 2 smaller office areas if necessary. There is ample shared parking and a small fenced area behind the building available for an outdoor space.