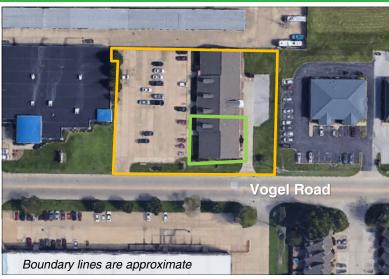

# 5130 Vogel Road

**EVANSVILLE, IN 47715** 

Lease Price: \$15 / SF + 38% of Total Utilities

• Available SF: 4,464 SF Unit A: 1,757 SF Unit B: 2,707 SF

Year Built: 1986
Zoning: C-4
Ceiling Height: 9' - 10'

# of Parking Spaces: 56 Shared

• Ext. Construction: Brick

Current Use: Multi-Tenant Office

Showing: Contact Listing Agent 24 Hour Notice

Location: Between Green River Rd

and Burkhardt Rd on north

side of Vogel