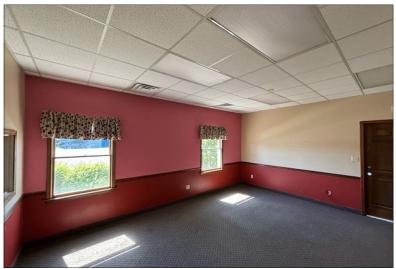

Multi-Purpose office space on Evansville's Eastside. The space has been opened up and features multiple offices, large open areas for cubicles or other work spaces, a kitchen area and 4 bathrooms. The space could be split into 2 smaller office areas if necessary. There is ample shared parking and a small fenced area behind the building available for an outdoor space.