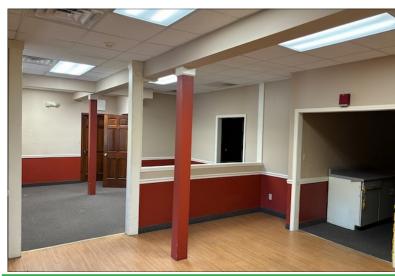

Multi-Purpose office space on Evansville's Eastside. The space has been opened up and features multiple offices, large open areas for cubicles or other work spaces, a kitchen area and 4 bathrooms. The space could be split into 2 smaller office areas if necessary. There is ample shared parking and a small fenced area behind the building available for an outdoor space.