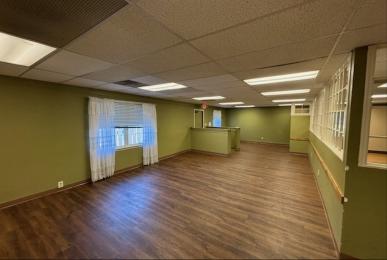

Multi-Purpose office space on Evansville's Eastside. The space has been opened up and features multiple offices, large open areas for cubicles or other work spaces, a kitchen area and 4 bathrooms. The space could be split into 2 smaller office areas if necessary. There is ample shared parking and a small fenced area behind the building available for an outdoor space.