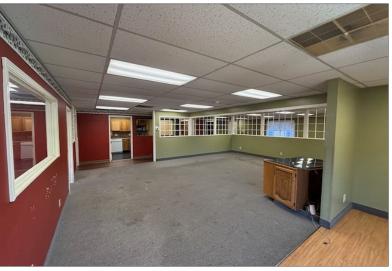

Multi-Purpose office space on Evansville's Eastside. The space has been opened up and features multiple offices, large open areas for cubicles or other work spaces, a kitchen area and 4 bathrooms. The space could be split into 2 smaller office areas if necessary. There is ample shared parking and a small fenced area behind the building available for an outdoor space.