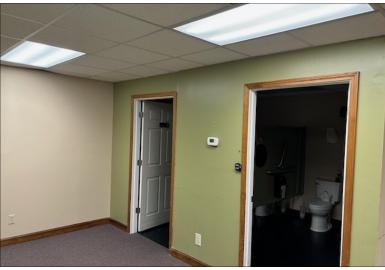

# of Restrooms: 4

• Water/Sewer: City

Multi-Purpose office space on Evansville's Eastside. The space has been opened up and features multiple offices, large open areas for cubicles or other work spaces, a kitchen area and 4 bathrooms. The space could be split into 2 smaller office areas if necessary. There is ample shared parking and a small fenced area behind the building available for an outdoor space.