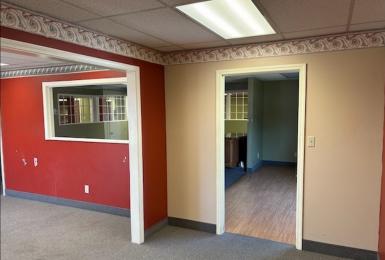

Multi-Purpose office space on Evansville's Eastside. The space has been opened up and features multiple offices, large open areas for cubicles or other work spaces, a kitchen area and 4 bathrooms. The space could be split into 2 smaller office areas if necessary. There is ample shared parking and a small fenced area behind the building available for an outdoor space.