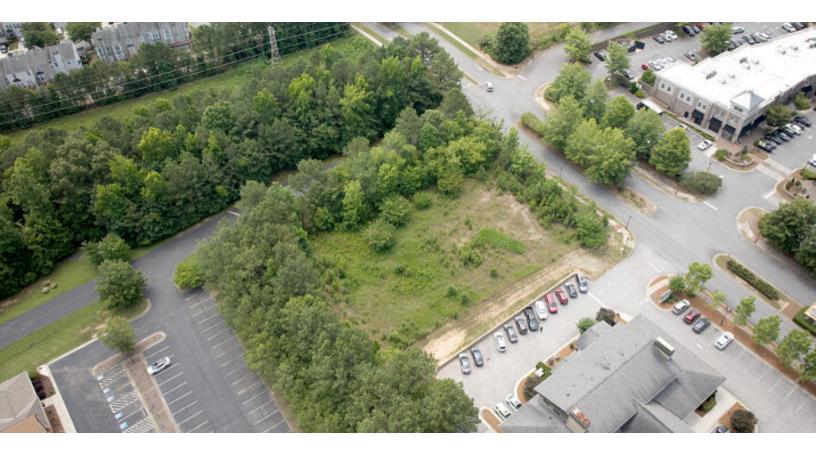

# 1500 Station Center Blvd

Land | 1.16 acres

Bruno Taillefer GA, 385446 770.663.5222

Listing Added: Today Listing Updated: Today

### Marketing Description

1.16 acres zoned C-2 at desirable Suwanee Station. Ideal for medical, retail, or office use, featuring level topography and utilities available on site. Thriving location with excellent consumer spending and income demographics. Avg. household income of \$137k within three miles.