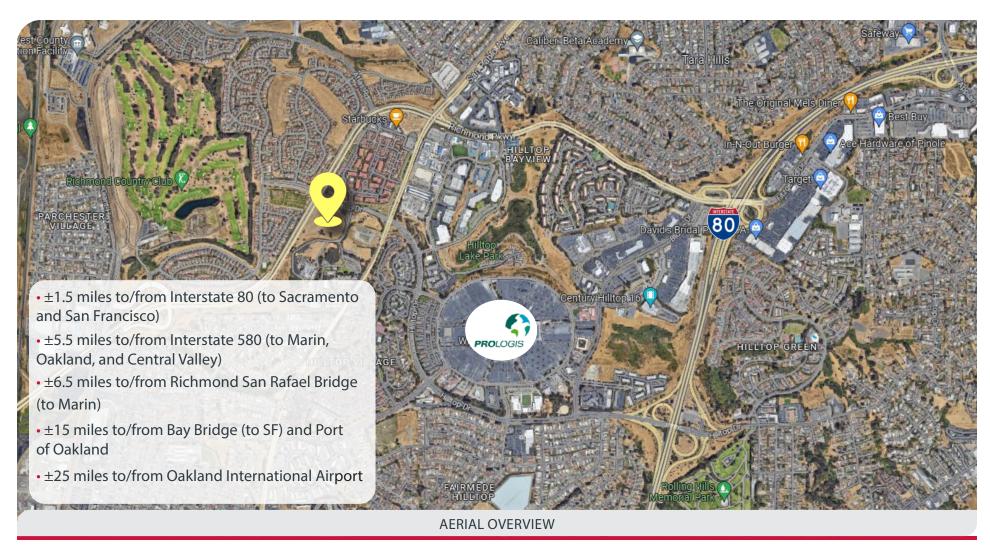

#### **PROPERTY OVERVIEW**

| LOCATION:                | Great urban industrial location on Hilltop Drive between the Richmond Parkway and San Pablo Avenue                                                                                                                                                                                                                                                                                                                                    |
|--------------------------|---------------------------------------------------------------------------------------------------------------------------------------------------------------------------------------------------------------------------------------------------------------------------------------------------------------------------------------------------------------------------------------------------------------------------------------|
| PARCEL<br>NUMBER:        | 405-050-052                                                                                                                                                                                                                                                                                                                                                                                                                           |
| ACREAGE:                 | +13.0593 AC (ALTA Survey)                                                                                                                                                                                                                                                                                                                                                                                                             |
| PROPERTY<br>DESCRIPTION: | An industrial zoned vacant land site with gradual elevation contours.                                                                                                                                                                                                                                                                                                                                                                 |
| ZONING:                  | Light Industrial (IL) zoning accommodates a wide variety of uses. Uses allowed include general service, research and development, warehousing, and service commercial uses. It includes industrial complexes, flex space, and industrial buildings for single or multiple users, warehouses, mini-storage, wholesale, commercial recreation, and other related uses. Small-scale retail and ancillary office uses are also permitted. |
| VISIBILITY:              | High visibility frontage on Richmond Parkway and Hilltop<br>Drive                                                                                                                                                                                                                                                                                                                                                                     |
| ACCESS:                  | Easy site access through signalized intersection on Hilltop Drive                                                                                                                                                                                                                                                                                                                                                                     |
| PRICE:                   | \$15,500,000                                                                                                                                                                                                                                                                                                                                                                                                                          |