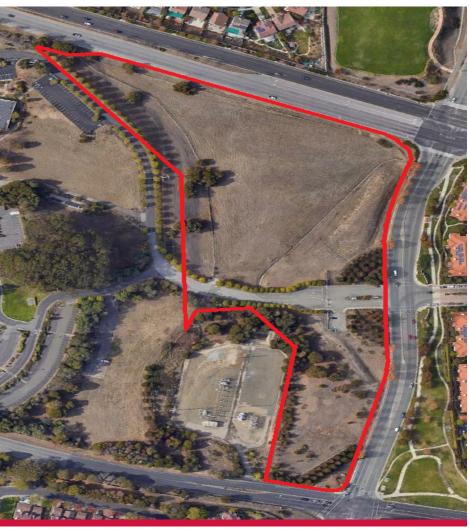

#### **PROPERTY OVERVIEW**

| LOCATION:                | Great urban industrial location on Hilltop Drive between the Richmond Parkway and San Pablo Avenue                                                                                                                                                                                                                                                                                                                                    |
|--------------------------|---------------------------------------------------------------------------------------------------------------------------------------------------------------------------------------------------------------------------------------------------------------------------------------------------------------------------------------------------------------------------------------------------------------------------------------|
| PARCEL<br>NUMBER:        | 405-050-052                                                                                                                                                                                                                                                                                                                                                                                                                           |
| ACREAGE:                 | +13.0593 AC (ALTA Survey)                                                                                                                                                                                                                                                                                                                                                                                                             |
| PROPERTY<br>DESCRIPTION: | An industrial zoned vacant land site with gradual elevation contours.                                                                                                                                                                                                                                                                                                                                                                 |
| ZONING:                  | Light Industrial (IL) zoning accommodates a wide variety of uses. Uses allowed include general service, research and development, warehousing, and service commercial uses. It includes industrial complexes, flex space, and industrial buildings for single or multiple users, warehouses, mini-storage, wholesale, commercial recreation, and other related uses. Small-scale retail and ancillary office uses are also permitted. |
| VISIBILITY:              | High visibility frontage on Richmond Parkway and Hilltop<br>Drive                                                                                                                                                                                                                                                                                                                                                                     |
| ACCESS:                  | Easy site access through signalized intersection on Hilltop Drive                                                                                                                                                                                                                                                                                                                                                                     |
| PRICE:                   | \$15,500,000                                                                                                                                                                                                                                                                                                                                                                                                                          |