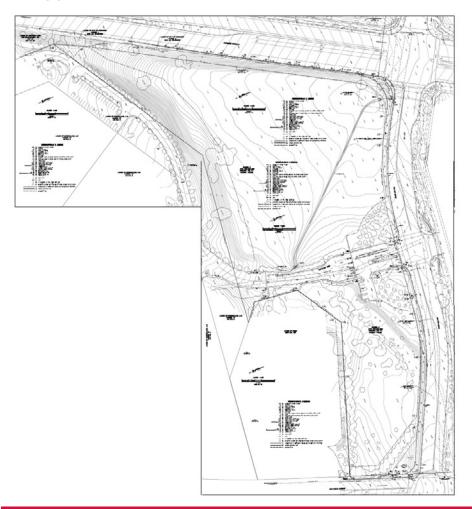

#### **ALTA SURVEY**

Richmond, California is one of the last urban core Bay Area locations to offer industrial zoned land for development. With close proximity to the Bay Area population, it is well located for distribution, and a reasonable commute from many nearby communities using I-80, I-580, Hwy 4, and the Richmond Parkway. Richmond is home to heavy industry, biotech and electronics, food manufacture, and e-commerce 'last mile' distribution. FedEx has recently joined UPS, Amazon, Restoration Hardware, USPS, Sealy, Chevron, and Whole Foods using Richmond as a local base serving their operations.