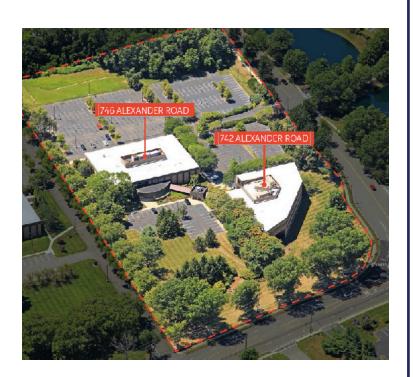

Alexander Corporate Park 742 & 746 Alexander Rd, Princeton, NJ

742 & 746 Alexander Road is a 2 building office complex located in the prestigious Princeton office market on 9.7 acres. 742 Alexander Road is a three-story office building with a connecting walkway to 746 Alexander Road a two-story building plus a windowed lower level.

# **Building Square Feet**

742 Alexander Road: 49,411 SF 746 Alexander Road: 59,605 SF