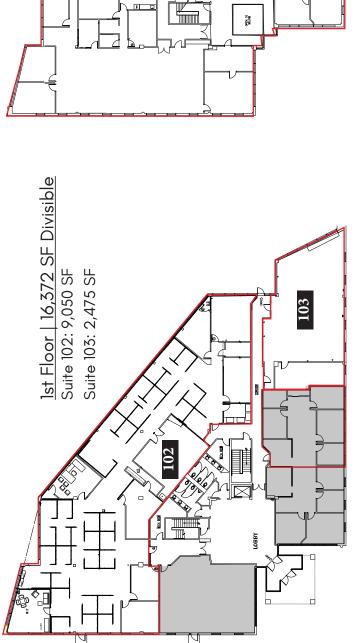

# **Building Square Feet**

742 Alexander Road: 49,411 SF 746 Alexander Road: 59,605 SF