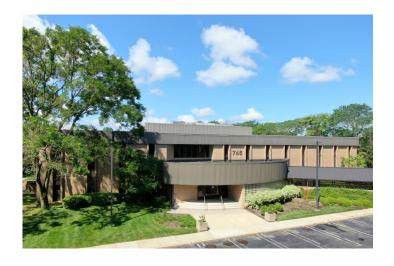

Alexander Corporate Park 742 & 746 Alexander Rd, Princeton, NJ

742 & 746 Alexander Road is a 2 building office complex located in the prestigious Princeton office market on 9.7 acres. 742 Alexander Road is a three-story office building with a connecting walkway to 746 Alexander Road a two-story building plus a windowed lower level.

# **Building Square Feet**

742 Alexander Road: 49,411 SF 746 Alexander Road: 59,605 SF