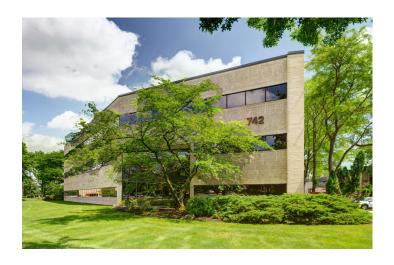

Alexander Corporate Park 742 & 746 Alexander Rd, Princeton, NJ

742 & 746 Alexander Road is a 2 building office complex located in the prestigious Princeton office market on 9.7 acres. 742 Alexander Road is a three-story office building with a connecting walkway to 746 Alexander Road a two-story building plus a windowed lower level.

# **Building Square Feet**

742 Alexander Road: 49,411 SF 746 Alexander Road: 59,605 SF