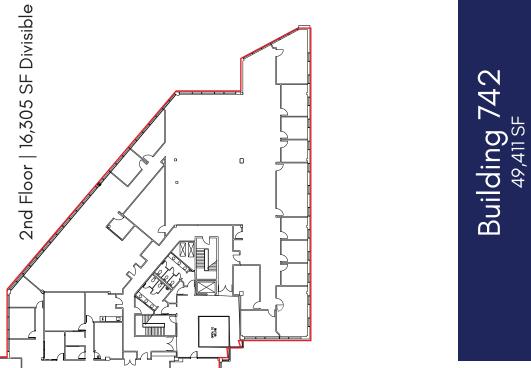

# **Building Square Feet**

742 Alexander Road: 49,411 SF 746 Alexander Road: 59,605 SF