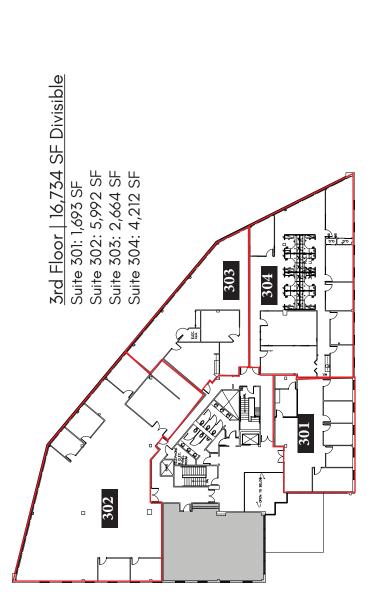

# **Building Square Feet**

742 Alexander Road: 49,411 SF 746 Alexander Road: 59,605 SF