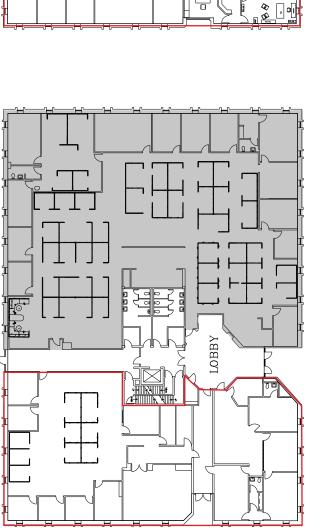

# **Building Square Feet**

742 Alexander Road: 49,411 SF 746 Alexander Road: 59,605 SF