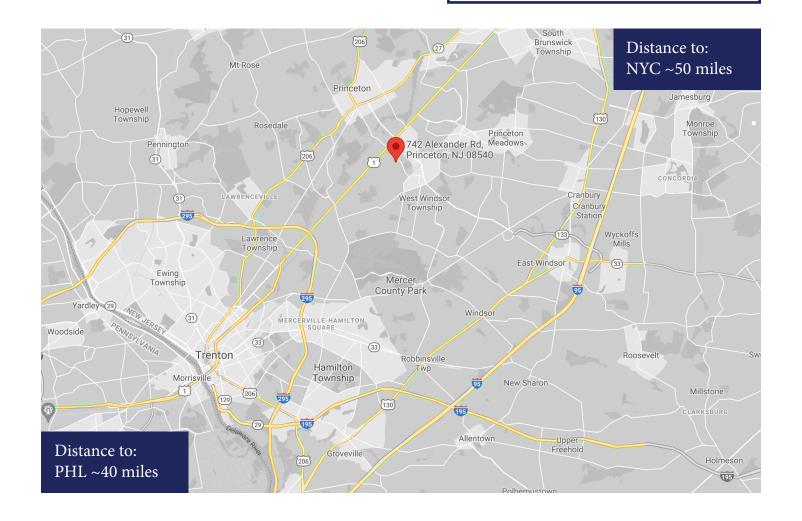

Alexander Corporate Park 742 & 746 Alexander Rd, Princeton, NJ

742 & 746 Alexander Road is a 2 building office complex located in the prestigious Princeton office market on 9.7 acres. 742 Alexander Road is a three-story office building with a connecting walkway to 746 Alexander Road a two-story building plus a windowed lower level.

# Highways Nearby

Route 1 Corridor Interstate 295 Interstate 95 NJ Turnpike Route 202 Route 206

1st Floor | 6,789 SF Divisible

2nd Floor | 19,991 SF Divisible