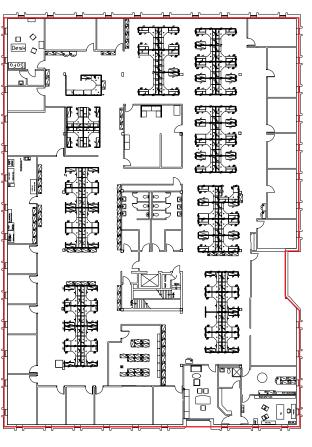

# **Building Square Feet**

742 Alexander Road: 49,411 SF 746 Alexander Road: 59,605 SF