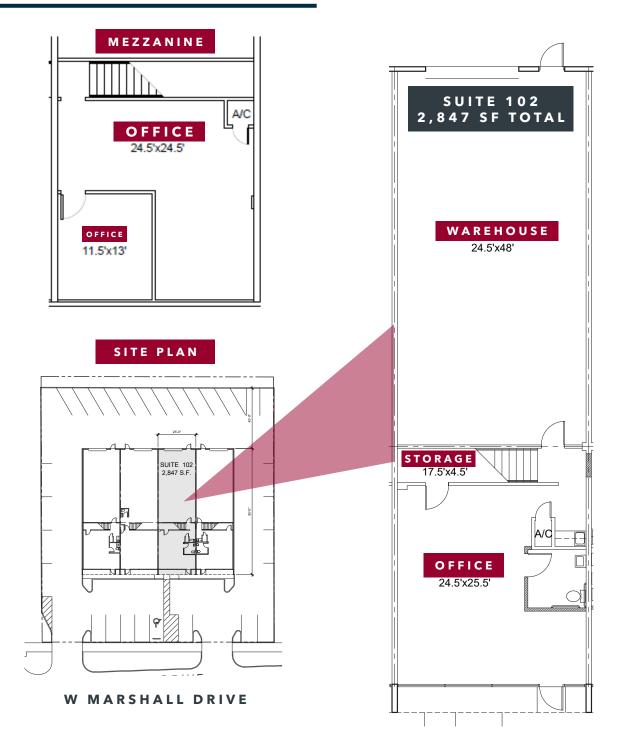

## 2604 W. Marshall Drive, Suite 102 2,847 SF

### AVAILABILITY HIGHLIGHTS

- 779 SF First Floor Office Space
- 1,301 SF Warehouse
- 767 SF Mezzanine Office
- 16' Clear Height
- One (1) 16' x 14' Grade Level Door
- Shared Parking on all Sides of the Building
- Easy Access to I-30, SH 360 and SH 161

### SITE PLAN

All information furnished regarding property for sale, rental or financing is from sources deemed reliable, but no warranty or representation is made to the accuracy thereof and same is submitted to errors, omissions, change of price, rental or other conditions prior to sale, lease or financing or withdrawal without notice. No liability of any kind is to be imposed on the broker herein.