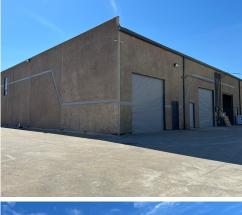

# FOR LEASE

### 2604 W. Marshall Drive, Suite 102 | Grand Prairie, TX 75051

## 2604 W. Marshall Drive, Suite 102 2,847 SF

### AVAILABILITY HIGHLIGHTS

- 779 SF First Floor Office Space
- 1,301 SF Warehouse
- 767 SF Mezzanine Office
- 16' Clear Height
- One (1) 16' x 14' Grade Level Door
- Shared Parking on all Sides of the Building
- Easy Access to I-30, SH 360 and SH 161