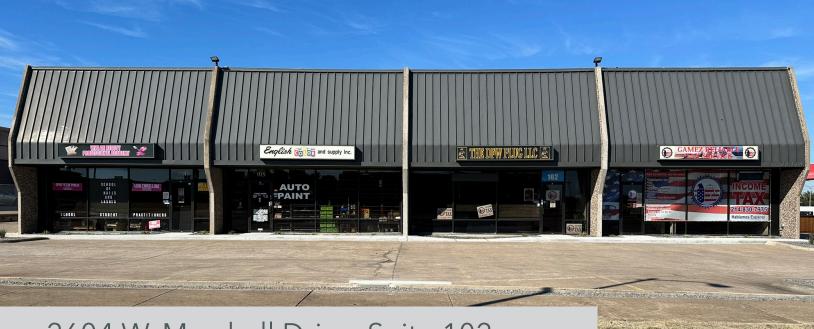

### 2604 W. Marshall Drive, Suite 102 | Grand Prairie, TX 75051

## 2604 W. Marshall Drive, Suite 102 2,847 SF

### AVAILABILITY HIGHLIGHTS

- 779 SF First Floor Office Space
- 1,301 SF Warehouse
- 767 SF Mezzanine Office
- 16' Clear Height
- One (1) 16' x 14' Grade Level Door
- Shared Parking on all Sides of the Building
- Easy Access to I-30, SH 360 and SH 161