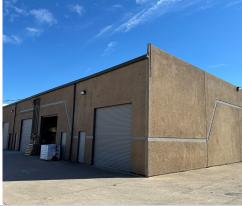

# FOR LEASE

### 2604 W. MARSHALL DRIVE **SUITE 102**

#### 2024 EXTERIOR BUILDING IMPROVEMENTS

- Electrical Repairs/Improvements
- New LED Exterior Lighting
- **Roof Repairs**
- Tilt-Wall Panel Re-Caulking, Concrete Tilt-Wall Panel Repairs, Window Waterproofing, etc.
- New Front Sidewalk, New Concrete In Rear Of Building ۲
- New Wheels Stops
- New Landscaping
- New Fence
- Parking Lot Re-Striping

### BRAND NEW MAKE-READY | SUITE 102 (INCLUDED IN QUOTED RENTAL RATE)

- New LVT Flooring
- New LVT on Stairs
- Paint Ceiling Grid •
- LED Lighting On Motion
- Whitebox Warehouse Walls •
- New Texture, Paint & Base
- New Restroom Fixtures