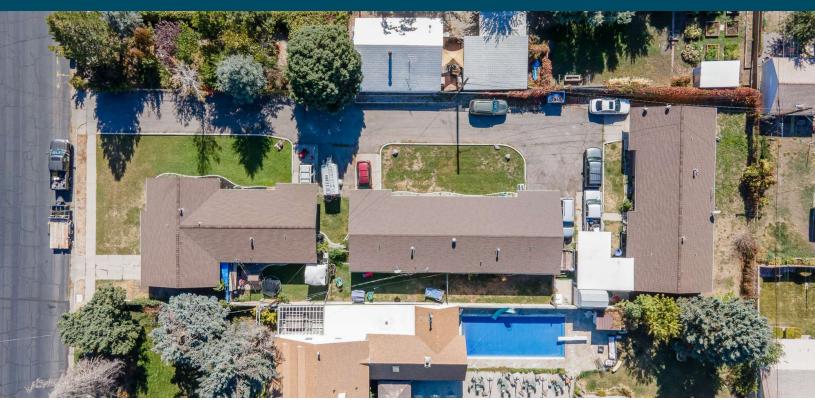

# PROPERTY SUMMARY

## **PROPERTY DESCRIPTION**

Three Side by Side brick duplexes, totaling 6 units on .50 acres. All six units have been well cared for and feature a spacious 2 bedroom 1 bathroom layout with a large living room, washer/dryer hookups, covered carport, and storage shed. The units also have central AC/Heating. Property has always been easy to rent. Great location with close proximity to Westminster College, Nibley Golf Course, Downtown Sugarhouse, and U of U. Buyer is advised to obtained independent measurement. Owner Agent.

### **PROPERTY HIGHLIGHTS**

- 6-unit multifamily property (three duplexes)
- Built in 1967
- Stable occupancy
- · Proximity to amenities and transportation options