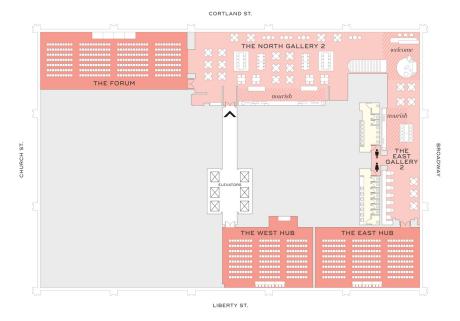

# one liberty plaza Floorplan & Capacities

#### 2ND FLOOR

#### 2ND FLOOR MEZZANINE

| 2ND FLOOR           | DIMENSION<br>[FT] | AREA<br>[SQ FT] | CEILING HT<br>[FT] | RECEPTION | THEATER | CLASSROOM | CONFERENCE | ROUNDS | HOLLOW<br>SQUARE | PODS |
|---------------------|-------------------|-----------------|--------------------|-----------|---------|-----------|------------|--------|------------------|------|
| The Forum           | 36' x 90'         | 3,423'          | 17'                | 300       | 300     | 140       | n/a        | 128    | 80               | 102  |
| The East Hub        | 37' x 63'         | 2,576'          | 21'                | 200       | 180     | 120       | n/a        | 104    | 60               | 66   |
| The West Hub        | 37' x 55'         | 2,281'          | 21'                | 150       | 160     | 78        | n/a        | 72     | 50               | 66   |
| The East Gallery 2  | 19' x 88'         | 2,846′          | 8′                 | 150       | n/a     | n/a       | n/a        | n/a    | n/a              | n/a  |
| The North Gallery 2 | 41' x 117'        | 4,919′          | 21′                | 400       | n/a     | n/a       | n/a        | n/a    | n/a              | n/a  |
| 2ND FLOOR MEZZ      |                   |                 |                    |           |         |           |            |        |                  |      |
| The North Boardroom | 14' x 27'         | 388′            | 8′                 | n/a       | n/a     | n/a       | 14         | n/a    | n/a              | n/a  |
| The South Boardroom | 14' x 22'         | 335′            | 8′                 | n/a       | n/a     | n/a       | 14         | n/a    | n/a              | n/a  |
| The Gallery 2 Mezz  | 16′ x 54′         | 1,088′          | 8′                 | 30        | n/a     | n/a       | n/a        | n/a    | n/a              | n/a  |