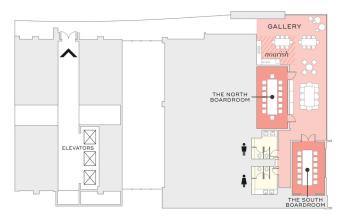

# one liberty plaza Floorplan & Capacities

#### 2ND FLOOR MEZZANINE

| 2ND FLOOR           | DIMENSION<br>[FT] | AREA<br>[SQ FT] | CEILING HT<br>[FT] | RECEPTION | THEATER | CLASSROOM | CONFERENCE | ROUNDS | HOLLOW<br>SQUARE | PODS |
|---------------------|-------------------|-----------------|--------------------|-----------|---------|-----------|------------|--------|------------------|------|
| The Forum           | 36' x 90'         | 3,423'          | 17'                | 300       | 300     | 140       | n/a        | 128    | 80               | 102  |
| The East Hub        | 37' x 63'         | 2,576'          | 21'                | 200       | 180     | 120       | n/a        | 104    | 60               | 66   |
| The West Hub        | 37' x 55'         | 2,281'          | 21'                | 150       | 160     | 78        | n/a        | 72     | 50               | 66   |
| The East Gallery 2  | 19' x 88'         | 2,846′          | 8′                 | 150       | n/a     | n/a       | n/a        | n/a    | n/a              | n/a  |
| The North Gallery 2 | 41' x 117'        | 4,919′          | 21′                | 400       | n/a     | n/a       | n/a        | n/a    | n/a              | n/a  |
| 2ND FLOOR MEZZ      |                   |                 |                    |           |         |           |            |        |                  |      |
| The North Boardroom | 14' x 27'         | 388′            | 8′                 | n/a       | n/a     | n/a       | 14         | n/a    | n/a              | n/a  |
| The South Boardroom | 14' x 22'         | 335′            | 8′                 | n/a       | n/a     | n/a       | 14         | n/a    | n/a              | n/a  |
| The Gallery 2 Mezz  | 16′ x 54′         | 1,088′          | 8′                 | 30        | n/a     | n/a       | n/a        | n/a    | n/a              | n/a  |