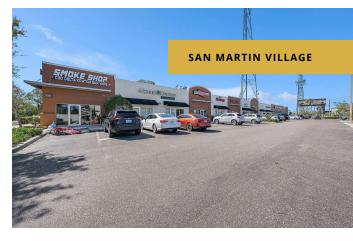

MOHAMMAD MUSTAFA 813.385.6021 mustafa@nationrs.com MOHANAD RIFAIE 813.777.1854 mrifaie@nationrs.com

San Martin Village presents a unique opportunity with the choice of one unit spanning 1,306 sqft or the option to combine two units for a generous total of 2,614 sqft. These versatile layouts are ideal for a diverse range of businesses, offering flexibility and adaptability. With its prime location in a vibrant, high-traffic area with exceptional visibility on Gandy Blvd, San Martin Village is strategically positioned to propel your business forward in a dynamic commercial environment. Perfect for a variety of businesses, including restaurants, San Martin Village offers the ideal space to bring your culinary vision to life and establish a thriving presence.

## PROPERTY HIGHLIGHTS

- - One unit of 1,306 sqft or Two combined units totaling 2,614 sqft
- - Flexible layouts perfect for a variety of businesses
- - Located on Gandy Blvd with high traffic and excellent visibility
- - Modern amenities for comfort and productivity
- - Situated in a vibrant commercial area ideal for business growth
- - Over 56,000 cars daily for maximum exposure