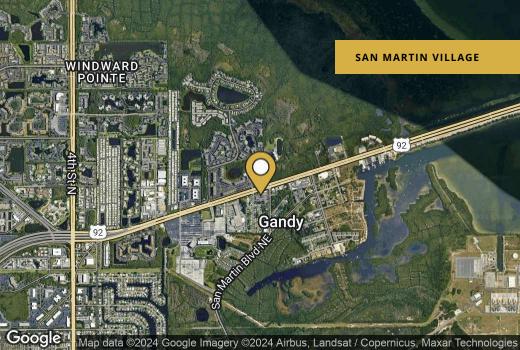

## Demographics Map & Report

| POPULATION           | 0.3 MILES | 0.5 MILES | 1 MILE |
|----------------------|-----------|-----------|--------|
| Total Population     | 735       | 2,689     | 8,940  |
| Average Age          | 38        | 37        | 39     |
| Average Age (Male)   | 38        | 38        | 39     |
| Average Age (Female) | 38        | 38        | 40     |

| HOUSEHOLDS & INCOME | 0.3 MILES | 0.5 MILES | 1 MILE    |
|---------------------|-----------|-----------|-----------|
| Total Households    | 412       | 1,505     | 4,994     |
| # of Persons per HH | 1.8       | 1.8       | 1.8       |
| Average HH Income   | \$86,976  | \$87,819  | \$83,322  |
| Average House Value | \$419,243 | \$401,485 | \$295,441 |

Demographics data derived from AlphaMap