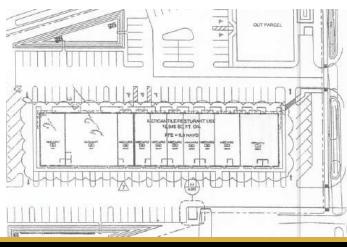

## **OFFERING SUMMARY**

| Lease Rate:      | \$30.00 SF/yr (NNN) |
|------------------|---------------------|
| Number of Units: | 11                  |
| Available SF:    | 1,306 - 2,614 SF    |
| Lot Size:        | 2.81 Acres          |
| Building Size:   | 23,440 SF           |