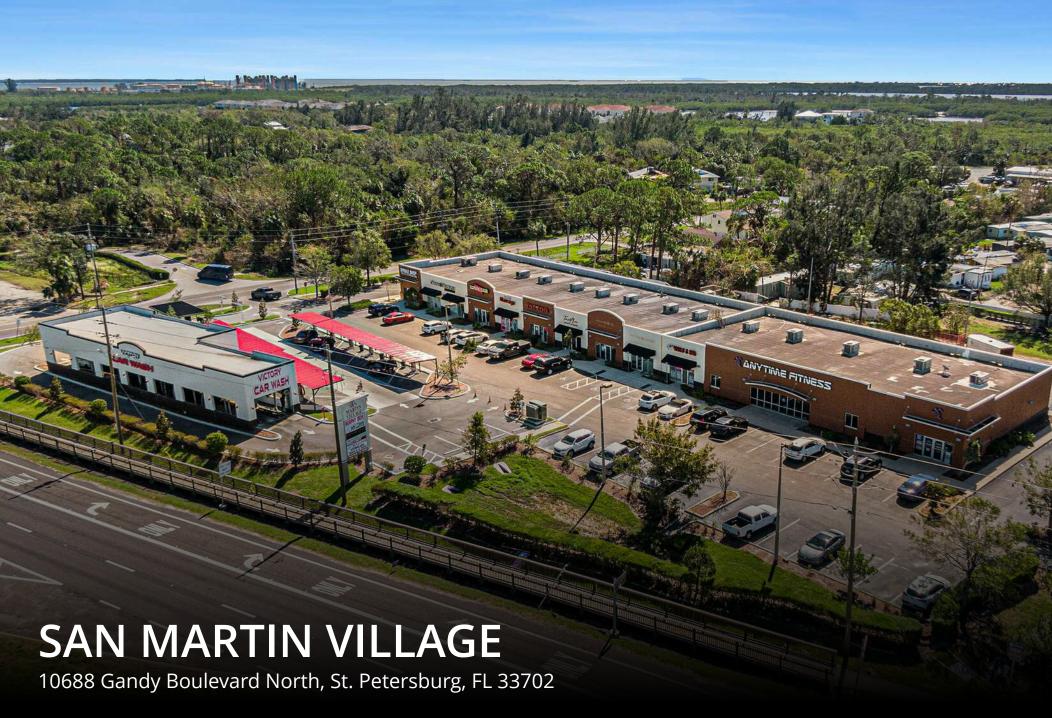

MOHAMMAD MUSTAFA 813.385.6021 mustafa@nationrs.com MOHANAD RIFAIE 813.777.1854 mrifaie@nationrs.com

San Martin Village presents a unique opportunity with the choice of one unit spanning 1,306 sqft or the option to combine two units for a generous total of 2,614 sqft. These versatile layouts are ideal for a diverse range of businesses, offering flexibility and adaptability. With its prime location in a vibrant, high-traffic area with exceptional visibility on Gandy Blvd, San Martin Village is strategically positioned to propel your business forward in a dynamic commercial environment. Perfect for a variety of businesses, including restaurants, San Martin Village offers the ideal space to bring your culinary vision to life and establish a thriving presence.

## PROPERTY HIGHLIGHTS

- - One unit of 1,306 sqft or Two combined units totaling 2,614 sqft
- - Flexible layouts perfect for a variety of businesses
- - Located on Gandy Blvd with high traffic and excellent visibility
- - Modern amenities for comfort and productivity
- - Situated in a vibrant commercial area ideal for business growth
- - Over 56,000 cars daily for maximum exposure