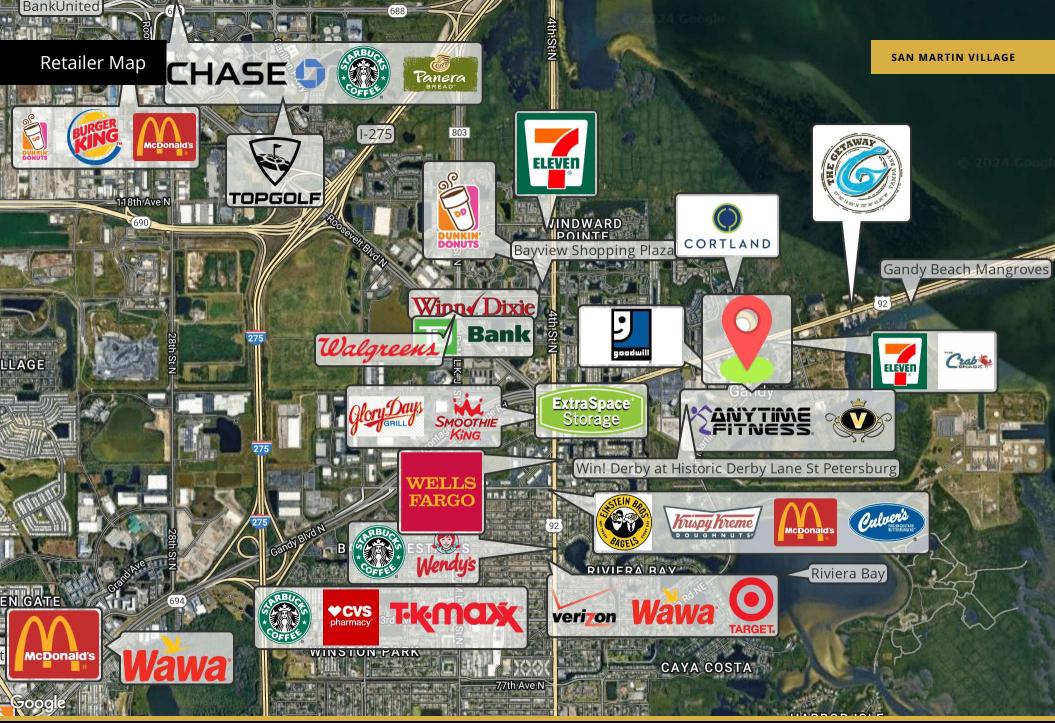

MOHAMMAD MUSTAFA 813.385.6021 mustafa@nationrs.com MOHANAD RIFAIE 813.777.1854 mrifaie@nationrs.com

San Martin Village presents a unique opportunity with the choice of one unit spanning 1,306 sqft or the option to combine two units for a generous total of 2,614 sqft. These versatile layouts are ideal for a diverse range of businesses, offering flexibility and adaptability. With its prime location in a vibrant, high-traffic area with exceptional visibility on Gandy Blvd, San Martin Village is strategically positioned to propel your business forward in a dynamic commercial environment. Perfect for a variety of businesses, including restaurants, San Martin Village offers the ideal space to bring your culinary vision to life and establish a thriving presence.

## PROPERTY HIGHLIGHTS

- - One unit of 1,306 sqft or Two combined units totaling 2,614 sqft
- - Flexible layouts perfect for a variety of businesses
- - Located on Gandy Blvd with high traffic and excellent visibility
- - Modern amenities for comfort and productivity
- - Situated in a vibrant commercial area ideal for business growth
- - Over 56,000 cars daily for maximum exposure