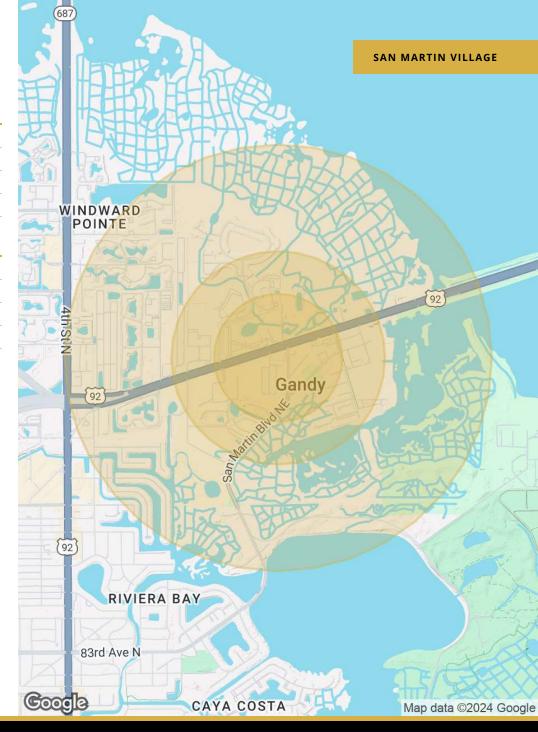

## Demographics Map & Report

| POPULATION           | 0.3 MILES | 0.5 MILES | 1 MILE |
|----------------------|-----------|-----------|--------|
| Total Population     | 735       | 2,689     | 8,940  |
| Average Age          | 38        | 37        | 39     |
| Average Age (Male)   | 38        | 38        | 39     |
| Average Age (Female) | 38        | 38        | 40     |

| HOUSEHOLDS & INCOME | 0.3 MILES | 0.5 MILES | 1 MILE    |
|---------------------|-----------|-----------|-----------|
| Total Households    | 412       | 1,505     | 4,994     |
| # of Persons per HH | 1.8       | 1.8       | 1.8       |
| Average HH Income   | \$86,976  | \$87,819  | \$83,322  |
| Average House Value | \$419,243 | \$401,485 | \$295,441 |

Demographics data derived from AlphaMap