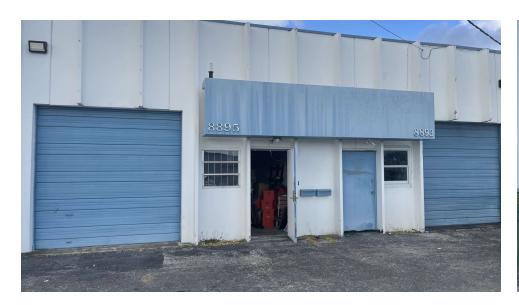

ng individuals:

#### **MARKET ADVISORS**

#### MICHAEL AVENDANO

Senior Vice President 305.484.4666 mayendano@lee-associates.com

### PROPERTY HIGHLIGHTS



#### Flexible Solution!

Small-Bay Multi-Tenant Warehouse

- 1,450 SF Unit Available for Sublease
- 1 Grade-Level Loading Door
- 20' Clear Ceiling Height

Sublease with 5-Years Remaining on Master Lease.

Versatile Space with simple layout for diverse needs.

Ideal for personal or business inventory storage, vehicle storage, or for small-scale business operations.



#### Convenient Location:

Near The Falls Shopping Center, Dining and Entertainment. Near Major Retailers including Home Depot, Publix, Petsmart



#### **Great Accessibility:**

Great Access to US-1 S Dixie Hwy Proximate to Miami MetroBus Stop



# **UNIT 8895 PHOTOS**











# **NEIGHBORHOOD MAP**



## **REGIONAL MAP**





#### **LOCATION OVERVIEW**

This property is situated at 8891-8897 SW 129th St, offering easy access to transportation networks and nearby businesses including The Falls shopping center, Home Depot, Publix and more. It's a prime spot for efficient logistics and accessibility in a thriving area.

**CITY INFORMATION** 

CITY: Miami

MARKET: South Florida

**SUBMARKET:** South Dixie Hwy Industrial

**CROSS STREETS:** SW 129th St and SW 87th Ave

## **DEMOGRAPHIC PROFILE**