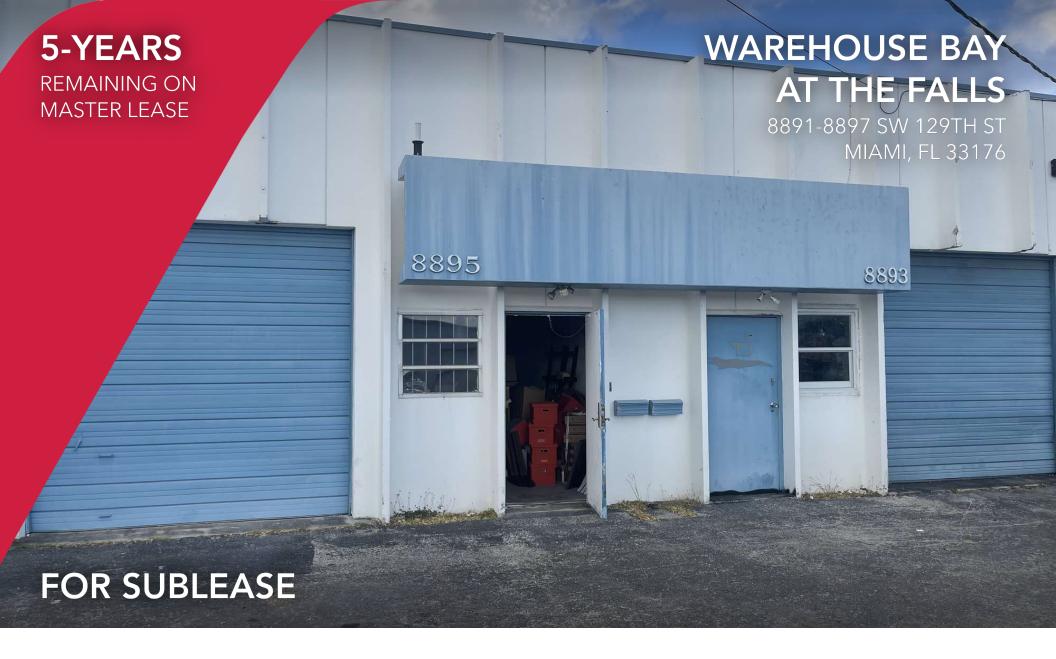

#### PROPERTY OVERVIEW

Lee & Associates presents a versatile 1,450 SF warehouse bay available for sublease, perfect for either personal or business storage needs. This functional space includes one grade-level loading door and 20' clear ceiling height allowing convenient access and space for vehicles or small-scale business operations. With five years remaining on the master lease, this opportunity provides a flexible and affordable solution for various storage purposes, whether for personal belongings, vehicles, or business inventory.

Strategically located within the established property at 8891-8897 SW 129th St, this site benefits from easy access to major transportation corridors including US-1 South Dixie Hwy, ensuring smooth logistics and commuting. Its prime location is surrounded by a dynamic blend of businesses and residential communities, including The Falls shopping center and major retailers including Home Depot, Publix offering convenience and connectivity to its users.

 SPACES
 LEASE RATE (GROSS)
 SPACE SIZE

 8895
 \$26.00 SF/yr
 1,450 SF

For more information, please contact one of the following individuals: