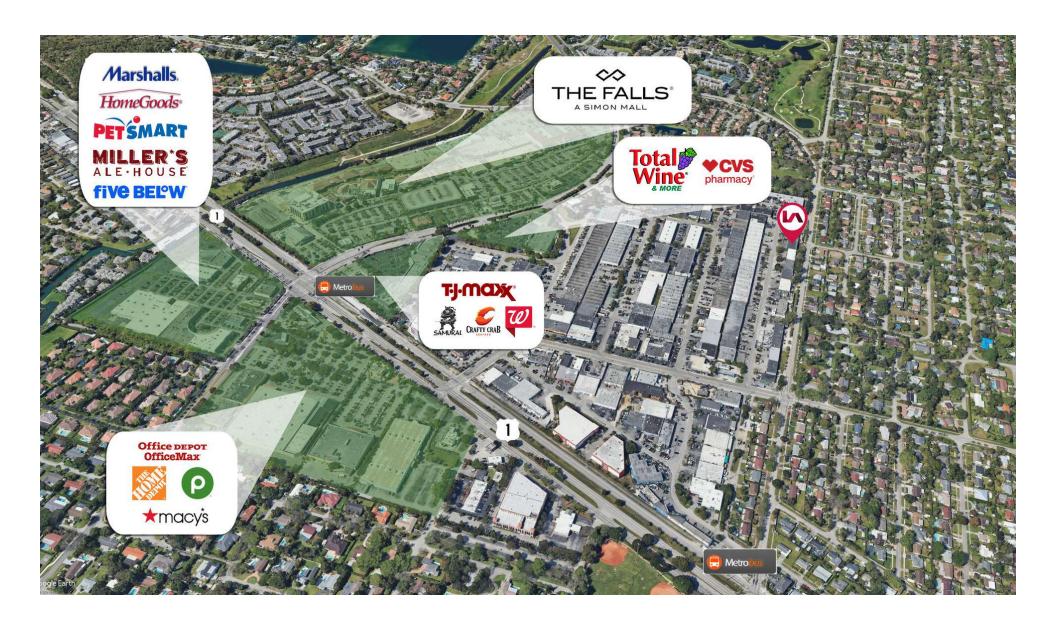

# **NEIGHBORHOOD MAP**

Strategically located within the established property at 8891-8897 SW 129th St, this site benefits from easy access to major transportation corridors including US-1 South Dixie Hwy, ensuring smooth logistics and commuting. Its prime location is surrounded by a dynamic blend of businesses and residential communities, including The Falls shopping center and major retailers including Home Depot, Publix offering convenience and connectivity to its users.

#### Convenient Location:

Near The Falls Shopping Center, Dining and Entertainment. Near Major Retailers including Home Depot, Publix, Petsmart

#### **Great Accessibility:**

Great Access to US-1 S Dixie Hwy Proximate to Miami MetroBus Stop