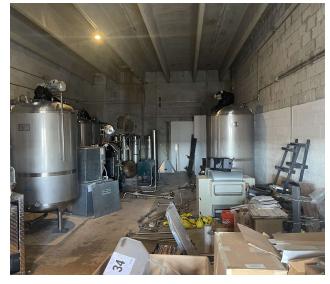

# **UNIT 8895 PHOTOS**

#### PROPERTY OVERVIEW

Lee & Associates presents a versatile 1,450 SF warehouse bay available for sublease, perfect for either personal or business storage needs. This functional space includes one grade-level loading door and 20' clear ceiling height allowing convenient access and space for vehicles or small-scale business operations. With five years remaining on the master lease, this opportunity provides a flexible and affordable solution for various storage purposes, whether for personal belongings, vehicles, or business inventory.

#### Flexible Solution!

Small-Bay Multi-Tenant Warehouse

- 1,450 SF Unit Available for Sublease
- 1 Grade-Level Loading Door
- 20' Clear Ceiling Height

Sublease with 5-Years Remaining on Master Lease.

Versatile Space with simple layout for diverse needs.