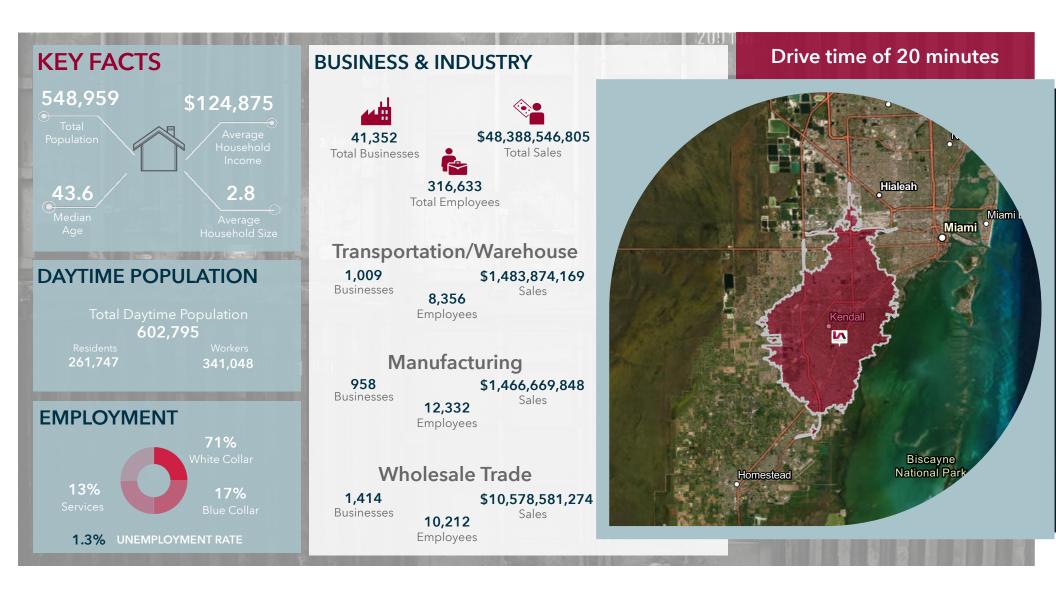

venient Location:

Near The Falls Shopping Center, Dining and Entertainment. Near Major Retailers including Home Depot, Publix, Petsmart



#### **Great Accessibility:**

Great Access to US-1 S Dixie Hwy Proximate to Miami MetroBus Stop



# **UNIT 8895 PHOTOS**











# **NEIGHBORHOOD MAP**



## **REGIONAL MAP**





#### **LOCATION OVERVIEW**

This property is situated at 8891-8897 SW 129th St, offering easy access to transportation networks and nearby businesses including The Falls shopping center, Home Depot, Publix and more. It's a prime spot for efficient logistics and accessibility in a thriving area.

**CITY INFORMATION** 

CITY: Miami

MARKET: South Florida

**SUBMARKET:** South Dixie Hwy Industrial

**CROSS STREETS:** SW 129th St and SW 87th Ave

## **DEMOGRAPHIC PROFILE**