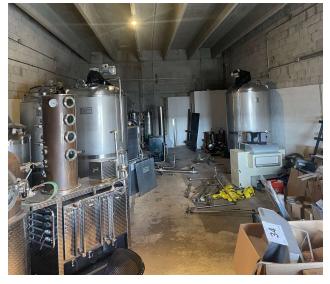

# **UNIT 8895 PHOTOS**

#### PROPERTY OVERVIEW

Lee & Associates presents a versatile 1,450 SF warehouse bay available for sublease, perfect for either personal or business storage needs. This functional space includes one grade-level loading door and 20' clear ceiling height allowing convenient access and space for vehicles or small-scale business operations. With five years remaining on the master lease, this opportunity provides a flexible and affordable solution for various storage purposes, whether for personal belongings, vehicles, or business inventory.

#### Flexible Solution!

Small-Bay Multi-Tenant Warehouse

- 1,450 SF Unit Available for Sublease
- 1 Grade-Level Loading Door
- 20' Clear Ceiling Height

Sublease with 5-Years Remaining on Master Lease.

Versatile Space with simple layout for diverse needs.