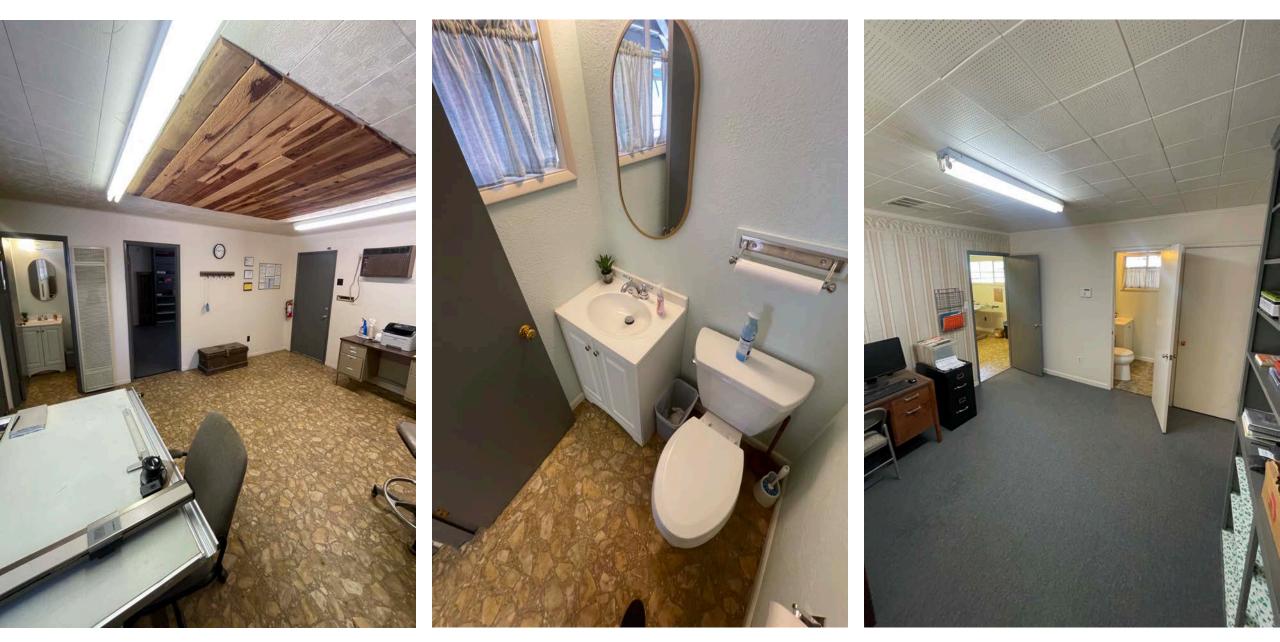

#### Features of Property

- Close to Downtown
- Possible Second Unit
- Office Space
- Yard Space
- Shop Space
- Storage Space
- Close to Woodland PD
- Perfect for Owner User
- Gated

Approx 720 sqft Office, Approx 800 sqft Shop, Approx 320 sqft Storage

Photos of Subject

# Photos of Subject

HJCU 4279 28 3 4261

> 28.750 K6 63.380 L8 67.5 CUM 2.384 CUFT

MAX GROS

PAYLUAU

DID

LIMIT

Police Department & Downtown Just Blocks Away