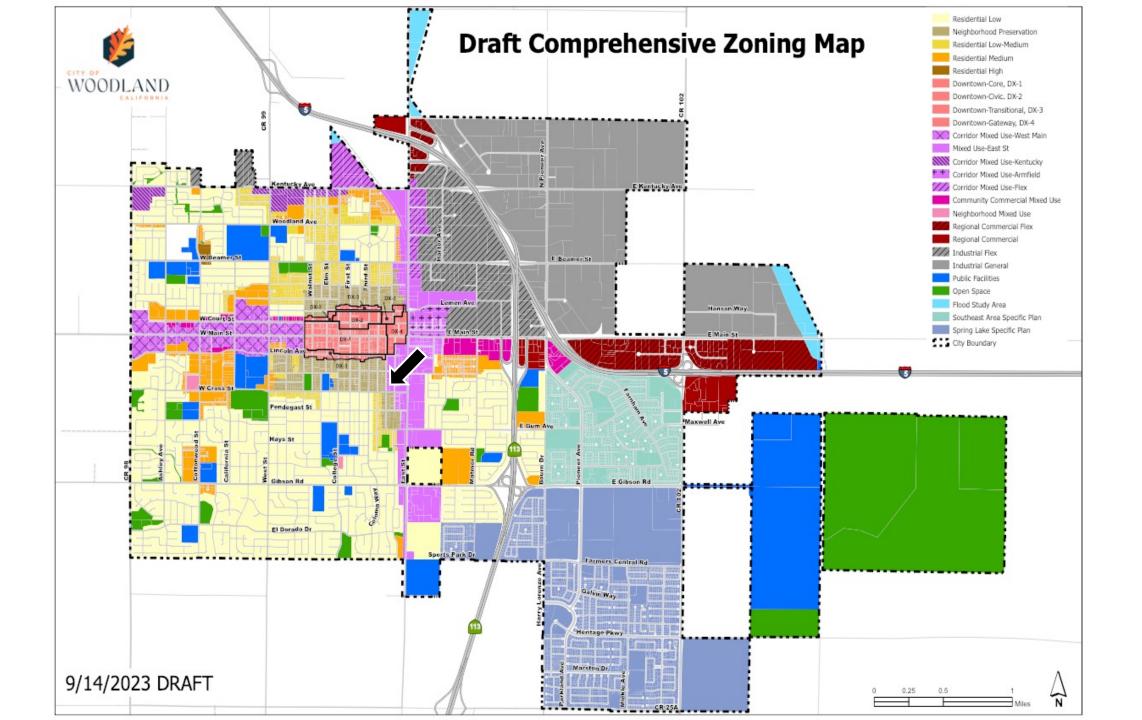

ntersection of Interstate 5 and State Route 113; located just 20 miles northwest of the State Capital, Sacramento; eight miles east of the Sacramento International Airport; 12 miles north of the University of California, Davis campus; and 83 miles northeast of San Francisco.
- In 2020, Woodland, CA had a population of 59.8k people with a median age of 36.1 and a median household income of \$71,477. Between 2019 and 2020 the population of Woodland, CA grew from 59,710 to 59,759, a 0.0821% increase and its median household income grew from \$69,612 to \$71,477, a 2.68% increase.



Photos of Subject



# Photos of Subject

HJCU 4279 28 3 4261

> 28.750 K6 63.380 L8 67.5 CUM 2.384 CUFT

MAX GROS

PAYLUAU

DID

LIMIT



Police Department & Downtown Just Blocks Away

## **CITY OF WOODLAND**





### Offered By:

Contact: Ron Caceres Broker# 00821385 (530) 537-8153 Ron@Caceresrealestate.com

Co-Broker: Tim Schimmel Broker# 01762217 (530) 383-3030 tim@caceresrealestate.com

Caceresrealestate.com

The information contained herein has been obtained from sources we believe to be reliable. However, we cannot guarantee, warrant or represent its accuracy, and all information is subject to error, change or withdrawal. You should conduct a careful, independent investigation of the property and verify all information yourself. Any reliance on this information is solely at your risk. Neither this presentation, nor any part of it shall form the basis of or be relied upon in connection with any offer, or act as an inducement to enter into any contract or commitment whatsoever. Any disclosure,