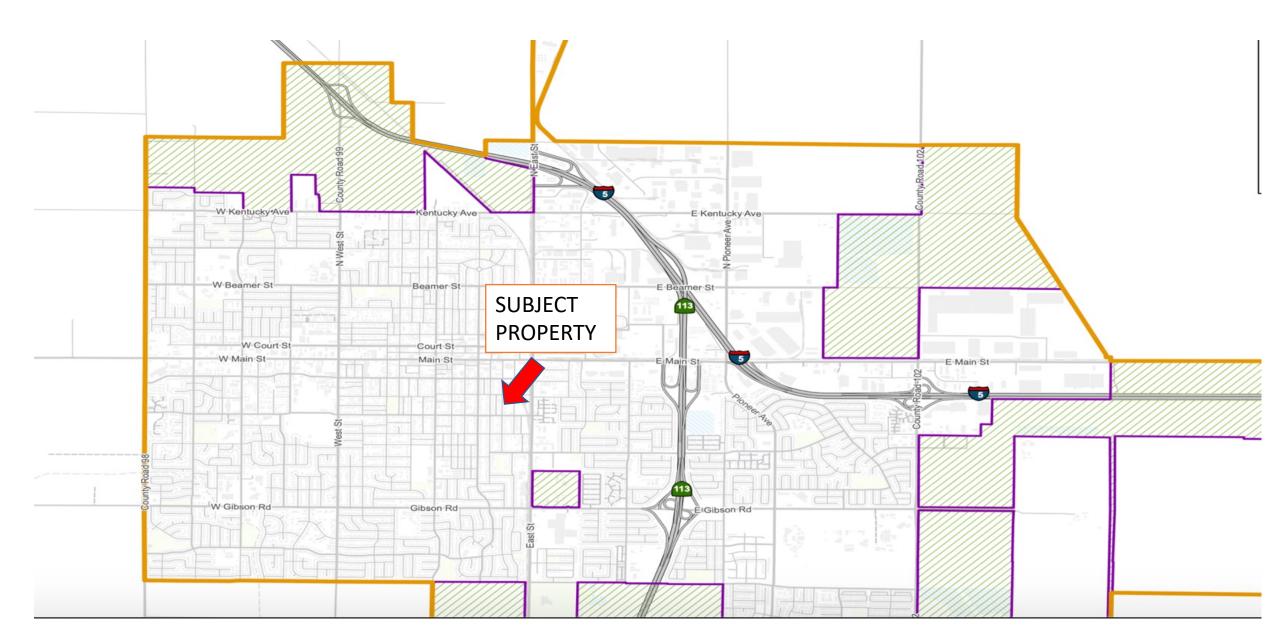

# Location

- The subject property is located in Yolo County, just South of downtown Woodland on 5<sup>th</sup> Street between Oak and Cross Streets.
- Woodland is located within the greater Sacramento Region. The city, which was incorporated in 1871, is one of four local jurisdictions in Yolo County and serves as the County seat. The City sits at the intersection of Interstate 5 and State Route 113; located just 20 miles northwest of the State Capital, Sacramento; eight miles east of the Sacramento International Airport; 12 miles north of the University of California, Davis campus; and 83 miles northeast of San Francisco.
- In 2020, Woodland, CA had a population of 59.8k people with a median age of 36.1 and a median household income of \$71,477. Between 2019 and 2020 the population of Woodland, CA grew from 59,710 to 59,759, a 0.0821% increase and its median household income grew from \$69,612 to \$71,477, a 2.68% increase.