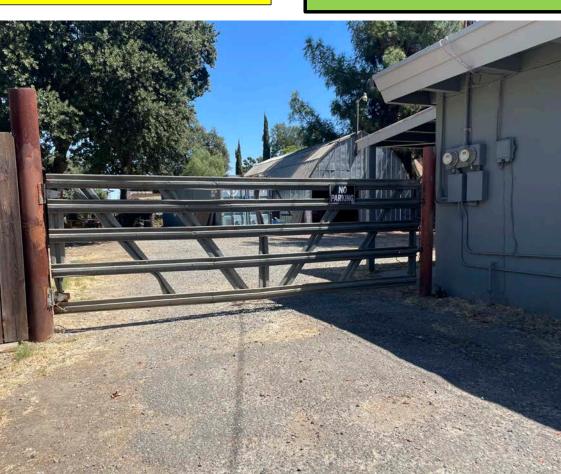

#### Features of Property

- Close to Downtown
- Possible Second Unit
- Office Space
- Yard Space
- Shop Space
- Storage Space
- Close to Woodland PD
- Perfect for Owner User
- Gated

Approx 720 sqft Office, Approx 800 sqft Shop, Approx 320 sqft Storage

Zoned Mixed Use-East Street

Perfect for Owner User

Photos of Subject

# Photos of Subject

HJCU 4279 28 3 4261

> 28.750 K6 63.380 L8 67.5 CUM 2.384 CUFT

MAX GROS

PAYLUAU

DID

LIMIT

Police Department & Downtown Just Blocks Away