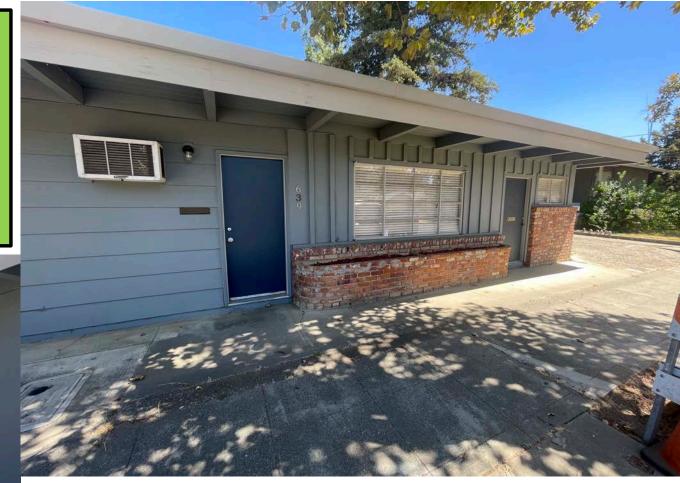

### **OVERVIEW OF PROPERTY**

- Parcel Approx 7,200 SF •
- Building Approx 720 SF •
- Shop Approx 800 SF •

#### Features of Property

- Close to Downtown
- Possible Second Unit
- Office Space
- Yard Space
- Shop Space
- Storage Space
- Close to Woodland PD
- Perfect for Owner User
- Gated

Approx 720 sqft Office, Approx 800 sqft Shop, Approx 320 sqft Storage

Photos of Subject

# Photos of Subject

HJCU 4279 28 3 4261

> 28.750 K6 63.380 L8 67.5 CUM 2.384 CUFT

MAX GROS

PAYLUAU

DID

LIMIT

Police Department & Downtown Just Blocks Away