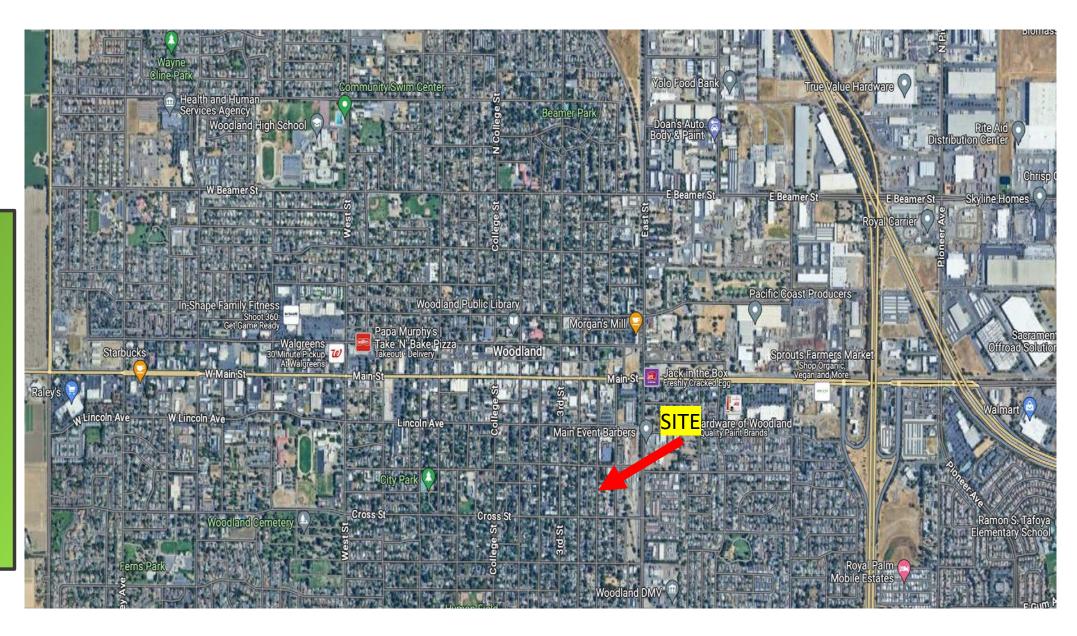

# Location

- The subject property is located in Yolo County, just South of downtown Woodland on 5<sup>th</sup> Street between Oak and Cross Streets.
- Woodland is located within the greater Sacramento Region. The city, which was incorporated in 1871, is one of four local jurisdictions in Yolo County and serves as the County seat. The City sits at the intersection of Interstate 5 and State Route 113; located just 20 miles northwest of the State Capital, Sacramento; eight miles east of the Sacramento International Airport; 12 miles north of the University of California, Davis campus; and 83 miles northeast of San Francisco.
- In 2020, Woodland, CA had a population of 59.8k people with a median age of 36.1 and a median household income of \$71,477. Between 2019 and 2020 the population of Woodland, CA grew from 59,710 to 59,759, a 0.0821% increase and its median household income grew from \$69,612 to \$71,477, a 2.68% increase.

# Photos of Subject

HJCU 4279 28 3 4261

> 28.750 K6 63.380 L8 67.5 CUM 2.384 CUFT

MAX GROS

PAYLUAU

DID

LIMIT

Police Department & Downtown Just Blocks Away

## **CITY OF WOODLAND**