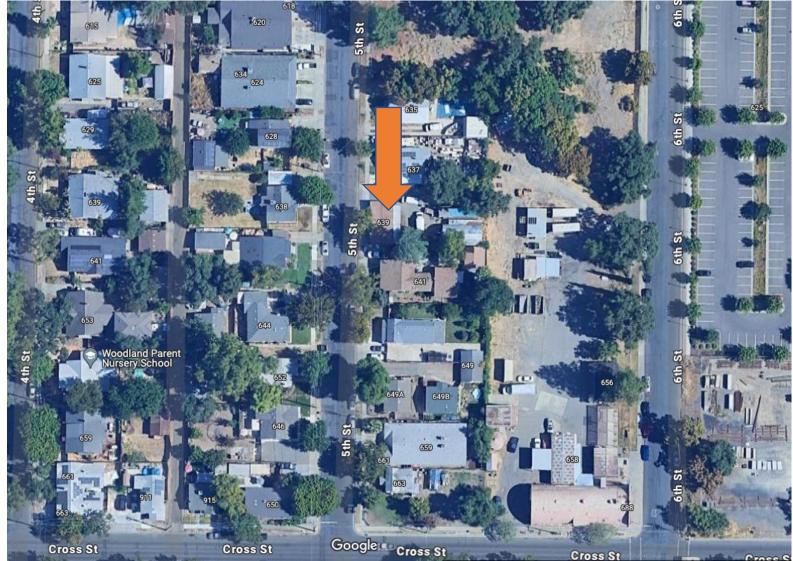

# Location

- The subject property is located in Yolo County, just South of downtown Woodland on 5<sup>th</sup> Street between Oak and Cross Streets.
- Woodland is located within the greater Sacramento Region. The city, which was incorporated in 1871, is one of four local jurisdictions in Yolo County and serves as the County seat. The City sits at the intersection of Interstate 5 and State Route 113; located just 20 miles northwest of the State Capital, Sacramento; eight miles east of the Sacramento International Airport; 12 miles north of the University of California, Davis campus; and 83 miles northeast of San Francisco.
- In 2020, Woodland, CA had a population of 59.8k people with a median age of 36.1 and a median household income of \$71,477. Between 2019 and 2020 the population of Woodland, CA grew from 59,710 to 59,759, a 0.0821% increase and its median household income grew from \$69,612 to \$71,477, a 2.68% increase.