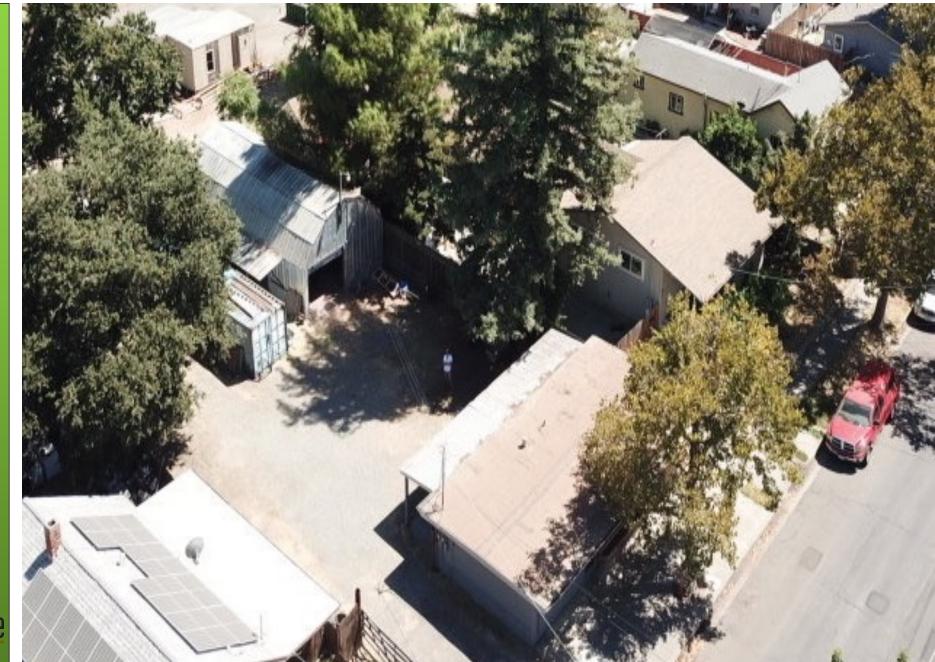

### **OVERVIEW OF PROPERTY**

- Parcel Approx 7,200 SF •
- Building Approx 720 SF •
- Shop Approx 800 SF •

#### Features of Property

- Close to Downtown
- Possible Second Unit
- Office Space
- Yard Space
- Shop Space
- Storage Space
- Close to Woodland PD
- Perfect for Owner User
- Gated

Approx 720 sqft Office, Approx 800 sqft Shop, Approx 320 sqft Storage

Photos of Subject

# Photos of Subject

HJCU 4279 28 3 4261

> 28.750 K6 63.380 L8 67.5 CUM 2.384 CUFT

MAX GROS

PAYLUAU

DID

LIMIT

Police Department & Downtown Just Blocks Away