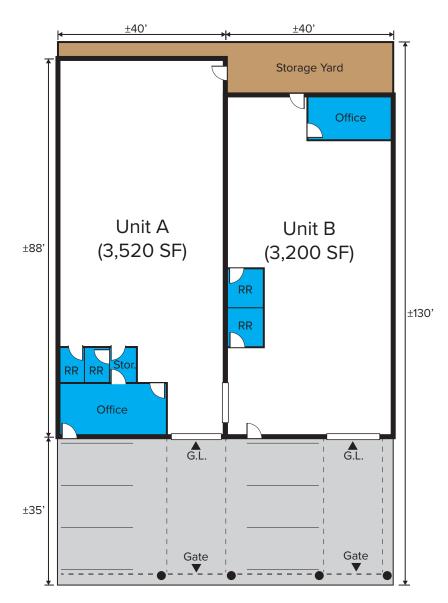

#### ±6,720<sup>sF</sup> INDUSTRIAL BLDG on ±10,433<sup>SF</sup> of LAND 4732 FLORAL DR | LOS ANGELES, CA 90022

**SITE PLAN** 

#### FLORAL DR

| PROPERTY DETAILS |           |
|------------------|-----------|
| WAREHOUSE        | LC 140    |
| WAREHOUSE        | ±6,148    |
| OFFICES          | ±572 SF   |
| TOTAL BUILDING   | ±6,720 SF |
|                  |           |