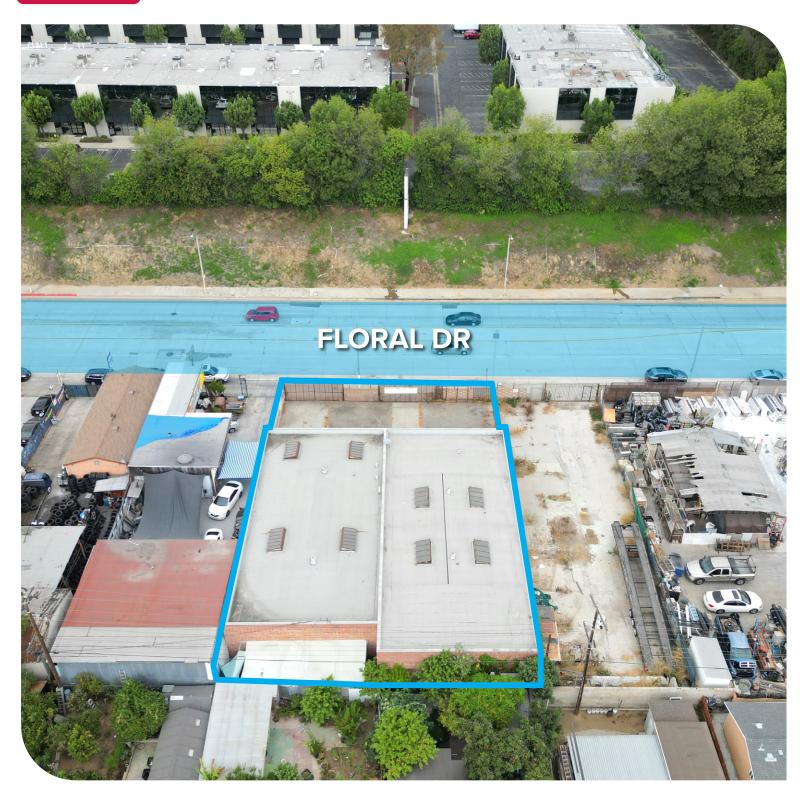

#### ±6,720sf INDUSTRIAL BLDG on ±10,433sf of LAND 4732 FLORAL DR I LOS ANGELES, CA 90022

#### **PROPERTY HIGHLIGHTS**

- Excellent Freestanding & Divisible Warehouse Bldg.
- Perfectly Suited for Owner-User or Investor Buyer
- Immediate 710 FWY & 60 FWY Access (<0.5 Miles)
- Fully Fenced/Gated Yard w/ Rear Storage Yard
- Uninc. L.A. M-1 Zoning Business Friendly
- Offices Refurbished September 2024
- Delivered Vacant Contact Broker

# **PARCEL MAP** MONTEREY PASS RD KERN AVE · FLORAL PG 13 DANGLER 8 FISHER

| PROPERTY SUMMARY — |                                 |
|--------------------|---------------------------------|
| TOTAL BUILDING SF  | ±6,720 SF                       |
| TOTAL LAND SF      | ±10,433 SF                      |
| WAREHOUSE SF       | ±6,148 SF                       |
| OFFICES SF / RR's  | ±572 SF / 3 RR's                |
| CLEAR HEIGHT       | 12' Clear Height                |
| LOADING DOORS      | 2 GL Doors                      |
| DIVISIBILITY       | 2 Units (±3,520 SF & ±3,200 SF) |
| POWER              | 200 Amps @ 120 Volts (Verify)   |
| SPRINKLERED        | No                              |
| CONSTRUCTION       | Brick - 1953                    |
| YEAR BUILT         | 1953                            |
| ZONING             | LCM1                            |
| APN                | 5235-017-042                    |