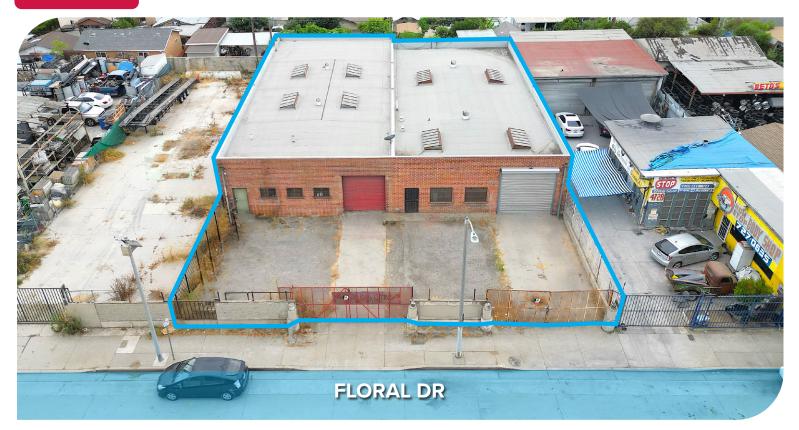

#### ±6,720sf INDUSTRIAL BLDG on ±10,433sf of LAND 4732 FLORAL DR I LOS ANGELES, CA 90022

#### **PROPERTY HIGHLIGHTS**

- Excellent Freestanding & Divisible Warehouse Bldg.
- Perfectly Suited for Owner-User or Investor Buyer
- Immediate 710 FWY & 60 FWY Access (<0.5 Miles)
- Fully Fenced/Gated Yard w/ Rear Storage Yard
- Uninc. L.A. M-1 Zoning Business Friendly
- Offices Refurbished September 2024
- Delivered Vacant Contact Broker