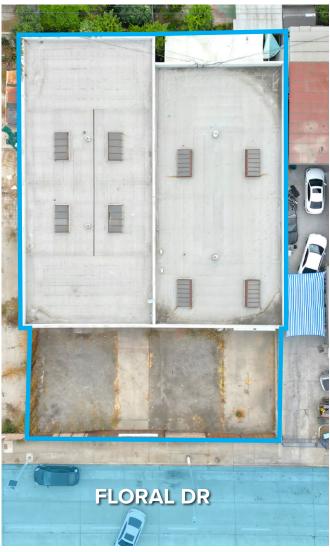

#### ±6,720<sup>sF</sup> INDUSTRIAL BLDG on ±10,433<sup>SF</sup> of LAND 4732 FLORAL DR | LOS ANGELES, CA 90022

**SITE PLAN** 

#### FLORAL DR

| PROPERTY DETAILS |           |
|------------------|-----------|
| WAREHOUSE        | LC 140    |
| WAREHOUSE        | ±6,148    |
| OFFICES          | ±572 SF   |
| TOTAL BUILDING   | ±6,720 SF |
|                  |           |