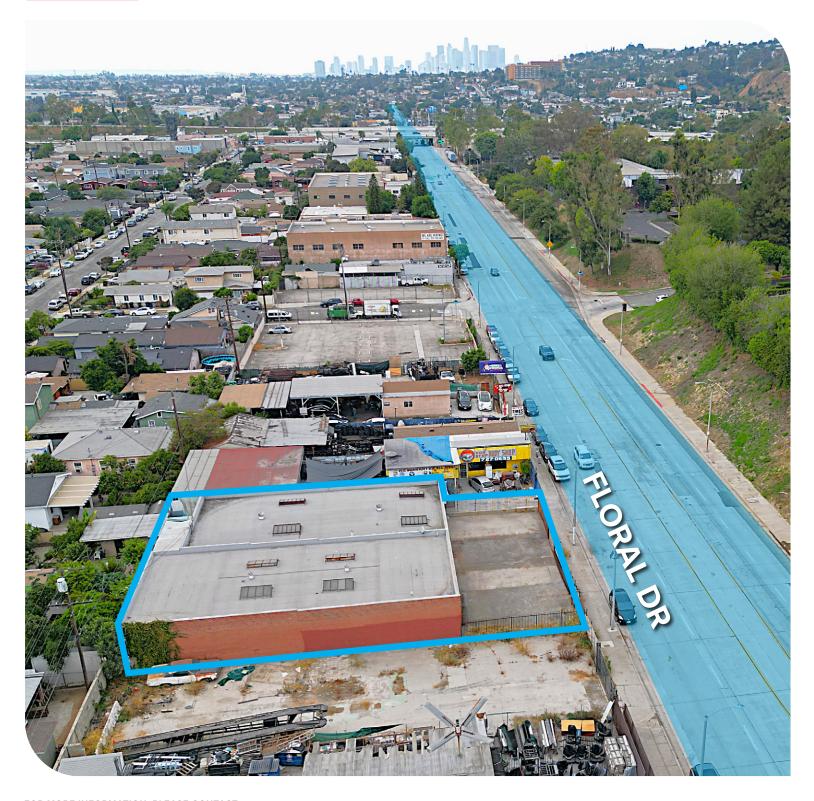

# **PARCEL MAP** MONTEREY PASS RD KERN AVE · FLORAL PG 13 DANGLER 8 FISHER

| PROPERTY SUMMARY — |                                 |
|--------------------|---------------------------------|
| TOTAL BUILDING SF  | ±6,720 SF                       |
| TOTAL LAND SF      | ±10,433 SF                      |
| WAREHOUSE SF       | ±6,148 SF                       |
| OFFICES SF / RR's  | ±572 SF / 3 RR's                |
| CLEAR HEIGHT       | 12' Clear Height                |
| LOADING DOORS      | 2 GL Doors                      |
| DIVISIBILITY       | 2 Units (±3,520 SF & ±3,200 SF) |
| POWER              | 200 Amps @ 120 Volts (Verify)   |
| SPRINKLERED        | No                              |
| CONSTRUCTION       | Brick - 1953                    |
| YEAR BUILT         | 1953                            |
| ZONING             | LCM1                            |
| APN                | 5235-017-042                    |