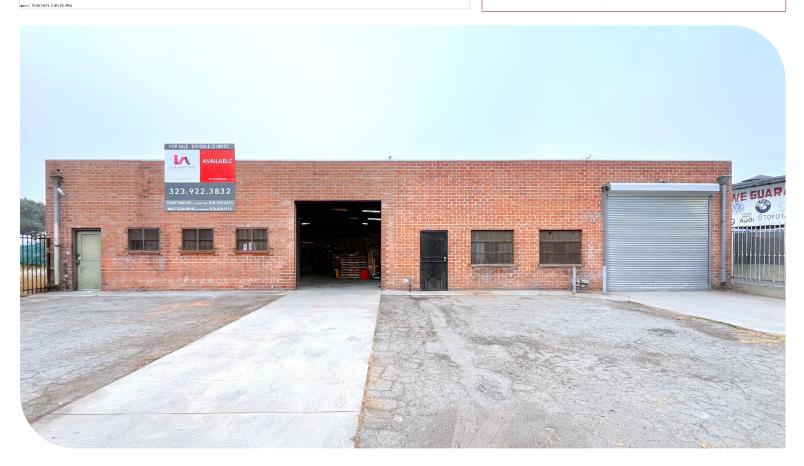

#### **PROPERTY HIGHLIGHTS**

- Excellent Freestanding & Divisible Warehouse Bldg.
- Perfectly Suited for Owner-User or Investor Buyer
- Immediate 710 FWY & 60 FWY Access (<0.5 Miles)
- Fully Fenced/Gated Yard w/ Rear Storage Yard
- Uninc. L.A. M-1 Zoning Business Friendly
- Offices Refurbished September 2024
- Delivered Vacant Contact Broker