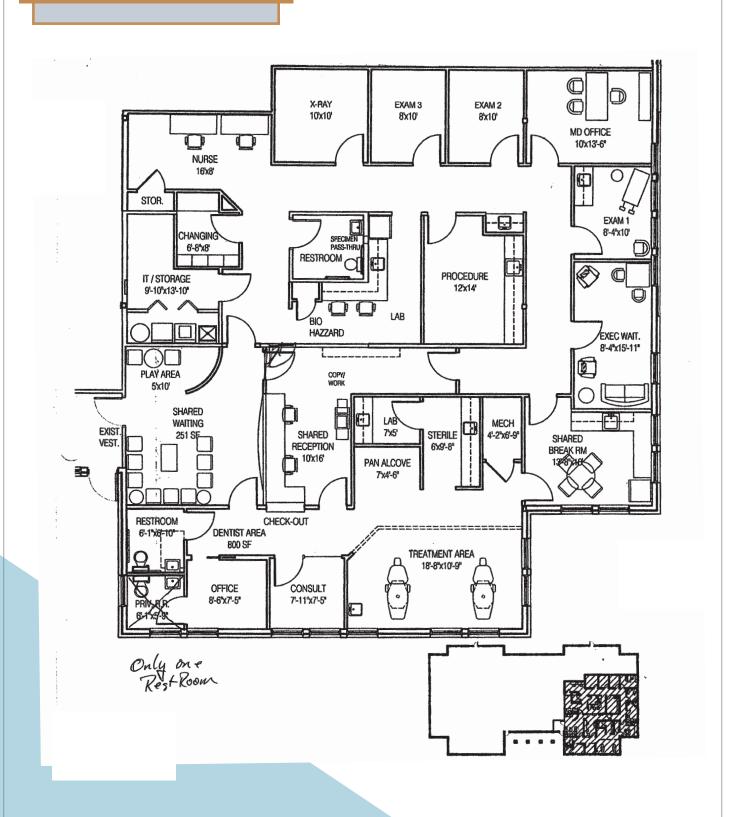

## AVAILABLE SUITE

3,363 SF

DUBLIN

**Grant Hartman** 

614.312.8163 614.9

Ryan McHugh

614.940.2978

**Ross Lanford** 

### **AVAILABILITY**

5100 BRADENTON AVE

DUBLIN

**Available** Immediately

**Condo Price** \$760,000

Rental Rate \$14.95 PSF

NNN

Suite Size 3,363 SF