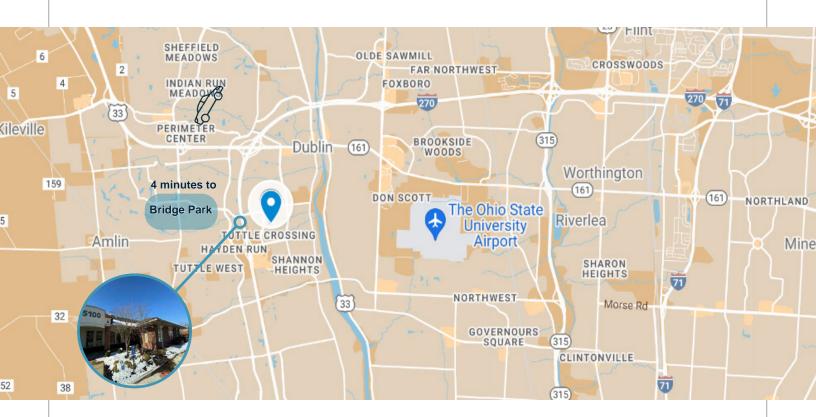

#### **LOCATION**

5100 BRADENTON AVENUE COLUMBUS, OHIO

DUBLIN

#### **NEARBY AMENITIES**

- Pins Mechanical
- Vaso
- The Roosevelt Room
- · Cap City Fine Diner
- North Market Bridge Park
- Kitchen Social
- Urban Meyer's Pint House
- · Home2 Suites

- Local Cantina
- Mesh Fitness
- Fado Pub & Kitchen
- Sweetwaters Coffee & Tea
- Rebol
- Bates and Brown
- AC Mariott
- And more