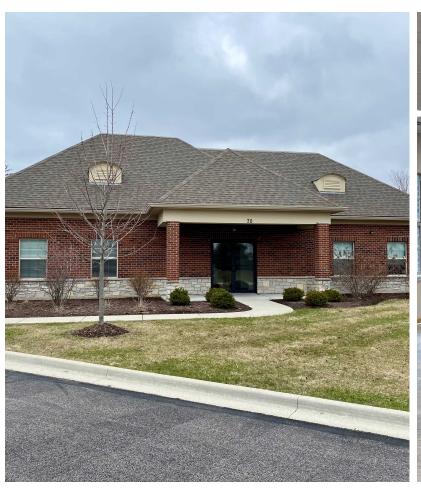

|
| Includes all common area maintenance | Snow., landscape,<br>parking lot, roof,<br>building |
| Zoning                               | Office -1                                           |
| PIN                                  | 15-30-413-043                                       |

#### **Property Overview**

LIKE NEW BUILDING WITH ADJACENT PARKING, EASY ACCESS TO FRONT AND REAR PRIVATE ENTRANCES, JOIN EXISTING INSURANCE, MEDICAL OFFICES. \*OWNER IS BUILDER WILL FINISH TO MEET YOUR OFFICE NEEDS. MOVE IN WITHIN 90 DAYS SIGNED LEASE.

#### **Location Overview**

PREMIER OFFICE COMPLEX IN HAWTHORN WOODS JUST NORTH OF RT22.

\*CONTACT JOE H FOR DETAILS AND TO SCHEDULE YOUR SITE VISIT.



# **Property Photos**

70 LANDOVER PARKWAY, HAWTHORN WOODS, IL 60047









## Demographics

70 LANDOVER PARKWAY, HAWTHORN WOODS, IL 60047



| Population       | 1 Mile | 3 Miles | 5 Miles |
|------------------|--------|---------|---------|
| Male             | 2,355  | 17,251  | 51,670  |
| Female           | 2,437  | 17,328  | 51,947  |
| Total Population | 4,792  | 34,579  | 103,617 |
|                  |        |         |         |
| Age              | 1 Mile | 3 Miles | 5 Miles |
| Ages 0-14        | 946    | 6,705   | 20,251  |
| Ages 15-24       | 834    | 5,596   | 15,898  |
| Ages 55-64       | 687    | 4,949   | 14,197  |
| Ages 65+         | 688    | 5,149   | 14,907  |
| Race             | 1 Mile | 3 Miles | 5 Miles |
| White            | 4,467  | 30,816  | 86,554  |
| Black            | 26     | 182     | 529     |
| Am In/AK Nat     | N/A