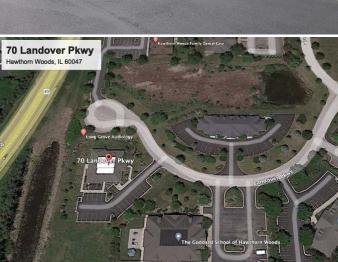

## 70 Landover Pkwy

HAWTHORN WOODS, IL 60047

#### **Location Overview**

PREMIER OFFICE COMPLEX IN HAWTHORN WOODS JUST NORTH OF RT22.

\*CONTACT JOE H FOR DETAILS AND TO SCHEDULE YOUR SITE VISIT.