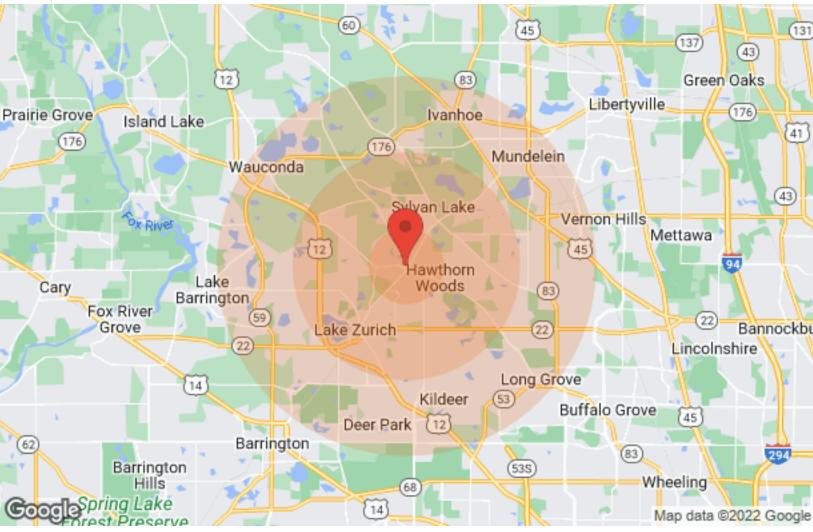

## Demographics

70 LANDOVER PARKWAY, HAWTHORN WOODS, IL 60047

| Population       | 1 Mile | 3 Miles | 5 Miles |
|------------------|--------|---------|---------|
| Male             | 2,355  | 17,251  | 51,670  |
| Female           | 2,437  | 17,328  | 51,947  |
| Total Population | 4,792  | 34,579  | 103,617 |
|                  |        |         |         |
| Age              | 1 Mile | 3 Miles | 5 Miles |
| Ages 0-14        | 946    | 6,705   | 20,251  |
| Ages 15-24       | 834    | 5,596   | 15,898  |
| Ages 55-64       | 687    | 4,949   | 14,197  |
| Ages 65+         | 688    | 5,149   | 14,907  |
| Race             | 1 Mile | 3 Miles | 5 Miles |
| White            | 4,467  | 30,816  | 86,554  |
| Black            | 26     | 182     | 529     |
| Am In/AK Nat     | N/A    | 11      | 91      |
| Hawaiian         | N/A    | N/A     | 7       |
| Hispanic         | 67     | 2,131   | 15,233  |
| Multi-Racial     | 114    | 2,604   | 17,522  |
|                  |        |         |         |

| Income              | 1 Mile    | 3 Miles   | 5 Miles   |
|---------------------|-----------|-----------|-----------|
| Median              | \$140,828 | \$123,424 | \$106,774 |
| < \$15,000          | 21        | 158       | 1,085     |
| \$15,000-\$24,999   | 28        | 408       | 1,696     |
| \$25,000-\$34,999   | 20        | 406       | 1,532     |
| \$35,000-\$49,999   | 137       | 778       | 3,429     |
| \$50,000-\$74,999   | 120       | 1,405     | 5,220     |
| \$75,000-\$99,999   | 115       | 1,247     | 4,789     |
| \$10,0000-\$149,999 | 359       | 2,665     | 7,557     |
| \$150,000-\$199,999 | 304       | 2,007     | 4,861     |
| > \$200,000         | 431       | 2,376     | 5,654     |
|                     |           |           |           |
| Housing             | 1 Mile    | 3 Miles   | 5 Miles   |
| Total Units         | 1,462     | 11,579    | 37,463    |
| Occupied            | 1,427     | 11,079    | 35,577    |
| Owner Occupied      | 1,381     | 9,989     | 30,347    |
| Renter Occupied     | 46        | 1,090     | 5,230     |
| Vacant              | 35        | 500       | 1,886     |